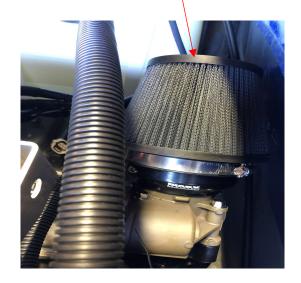

11

10 Install throttle body adapter (WR04043) and air filter element

12 Install seat base and reconnect battery