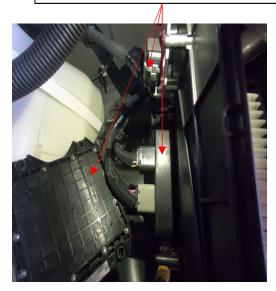

## **IMPORTANT: READ ALL INSTRUCTIONS BEFORE PROCEEDING WITH INSTALLATION**

- 1- Make sure ski is secure and on a flat surface. Remove lanyard and disconnect battery.
- 2- Remove seat, rear plastic seat mount bracket and side plastics
- 3- Disconnect fuse box, ECU and angle sensor remove from air filter housing
- 4- Disconnect breather filter from air filter hose then disconnect air filter hose from throttle body
- 5- Remove OEM air filter box from ski.
- 6- Fit fuse box, ECU and angle sensor to the WR04054 mounting bracket that's supplied
- 7- Install WR04054 mounting bracket to ski and reconnect fuse box, ECU and angle sensor
- 8- Install throttle body adapter (WR04043) and air filter element
- 9- Install the breather filter (WR04020-6) to the breather hose. Mount Breather high in the engine bay, do not twist or restrict this hose.
- 10- Install seat base and reconnect battery.