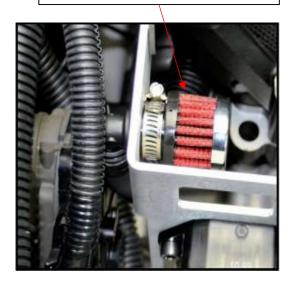

5

7

Install WR04054
mounting bracket to
ski and reconnect fuse
box, ECU and angle
sensor

Install the breather filter (WR04020-6) to the breather hose. Mount Breather high in the engine bay, do not twist or restrict this hose.