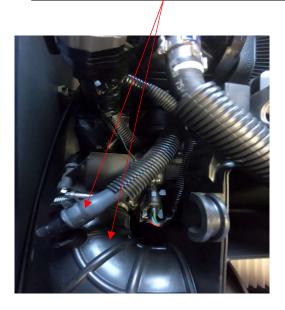

## **IMPORTANT: READ ALL INSTRUCTIONS BEFORE PROCEEDING WITH INSTALLATION**

- 1- Make sure ski is secure and on a flat surface. Remove lanyard and disconnect battery.
- 2- Remove seat, rear plastic seat mount bracket and side plastics
- 3- Disconnect fuse box, ECU and angle sensor remove from air filter housing
- 4- Disconnect breather filter from air filter hose then disconnect air filter hose from throttle body
- 5- Remove OEM air filter box from ski.
- 6- Fit fuse box, ECU and angle sensor to the WR04054 mounting bracket that's supplied
- 7- Install WR04054 mounting bracket to ski and reconnect fuse box, ECU and angle sensor
- 8- Install throttle body adapter (WR04043) and air filter element
- 9- Install the breather filter (WR04020-6) to the breather hose. Mount Breather high in the engine bay, do not twist or restrict this hose.
- 10- Install seat base and reconnect battery.

Disconnect fuse box, ECU and angle sensor remove from air filter housing

Remove OEM air filter box from ski.

Unscrew this 2 bolts on both sides

6 Disconnect breather filter from air filter hose then disconnect air filter hose from throttle body