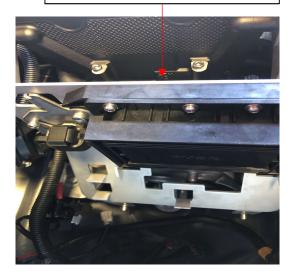

5

7

Install WR04054
mounting bracket to
ski and reconnect fuse
box, ECU and angle
sensor

Install the breather filter (WR04020-6) to the breather hose. Mount Breather high in the engine bay, do not twist or restrict this hose.