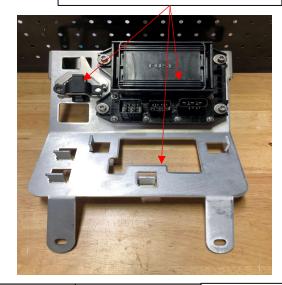

Fit fuse box, ECU and angle sensor to the
WR04054 mounting bracket that's supplied

Fuse Box Holder 4 x M6 x 30 cap 4 x M6 washer 4 x spacer 4 x ¼ x ¾ washer Bracket mount 4 x M8 x 20 cap 4 x M8 spring washer 4 x M8 washer Angle sensor 2 x M6 x 16 cap 2 x M6 washer 2 x M6 nut