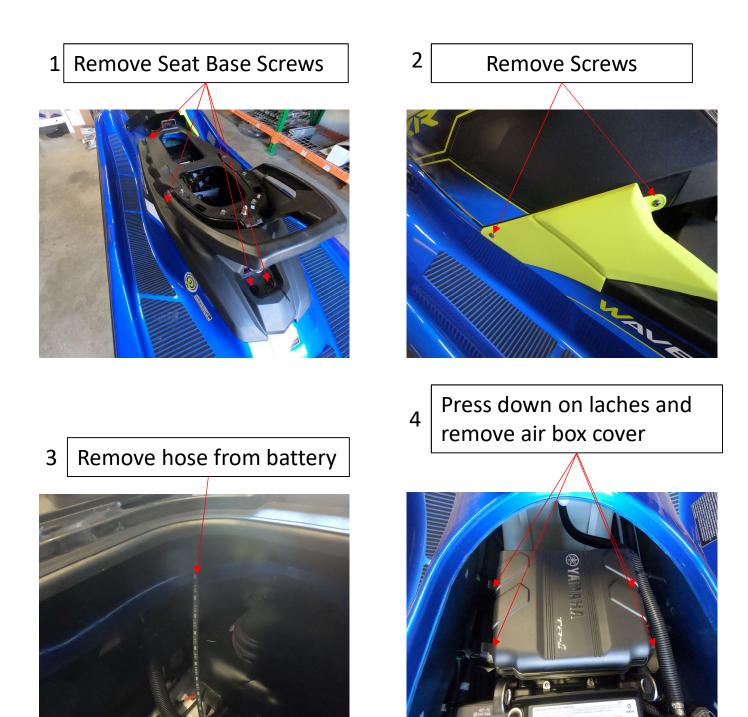

## **IMPORTANT: READ ALL INSTRUCTIONS BEFORE PROCEEDING WITH INSTALLATION**

- 1- Make sure ski is secure and on a flat surface. Remove lanyard and disconnect battery.
- 2- Remove seat, rear plastic seat mount bracket and side plastics
- 3- Disconnect fuse box, ECU and angle sensor remove from air filter housing
- 4- Disconnect breather filter from air filter hose then disconnect air filter hose from throttle body
- 5- Remove OEM air filter box from ski.
- 6- Fit fuse box, ECU and angle sensor to the WR04054 mounting bracket that's supplied
- 7- Install WR04054 mounting bracket to ski and reconnect fuse box, ECU and angle sensor
- 8- Install throttle body adapter (WR04043) and air filter element
- 9- Install the breather filter (WR04020-6) to the breather hose. Mount Breather high in the engine bay, do not twist or restrict this hose.
- 10- Install seat base and reconnect battery.