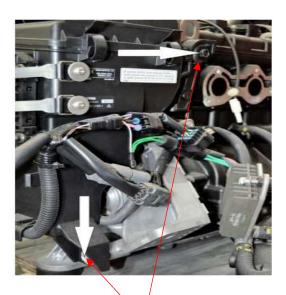

## **IMPORTANT: READ ALL INSTRUCTIONS BEFORE PROCEEDING WITH INSTALLATION**

- 1- Make sure ski is secure and on a flat surface. Remove lanyard and disconnect battery.
- 2- Remove seat, rear plastic seat mount bracket and side plastics
- 3- Disconnect fuse box, ECU and angle sensor remove from air filter housing
- 4- Disconnect breather filter from air filter hose then disconnect air filter hose from throttle body
- 5- Remove OEM air filter box from ski.
- 6- Fit fuse box, ECU and angle sensor to the WR04054 mounting bracket that's supplied
- 7- Install WR04054 mounting bracket to ski and reconnect fuse box, ECU and angle sensor
- 8- Install throttle body adapter (WR04043) and air filter element
- 9- Install the breather filter (WR04020-6) to the breather hose. Mount Breather high in the engine bay, do not twist or restrict this hose.
- 10- Install seat base and reconnect battery.

Disconnect fuse box, ECU and angle sensor remove from air filter housing

Remove OEM air filter box from ski.

Unscrew this 2 bolts on both sides

6 Disconnect breather filter from air filter hose then disconnect air filter hose from throttle body