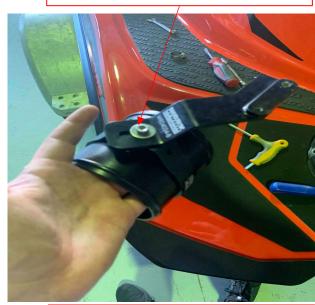

## IMPORTANT: READ ALL INSTRUCTIONS BEFORE PROCEEDING WITH INSTALLATION

- 1- Make sure ski is secure and on a flat surface. Remove lanyard and disconnect battery.
- 2- Pull the rear plastic and seat housing off the ski.
- 3- Disconnect engine breather hose from intake. Remove OEM air intake hose from supercharger and off second air filter hose. **NOTE its your choice if you want to pull the full hose out from OEM filter box.**
- 4- Fit WORX supercharger adapter. Add Loctite to 2 bolts and secure. <u>TIP have the adapter in a 45-degree angel while putting the first bolt in enough so it won't fall out, then spin it athe adapter around and put the second one in and tighten both up as you can reach both.</u>
- 5- Conect the 4-inch adapter to the mounting bracket before fitting to the ski. <u>Tip for best fit we recommend putting it in the left positioning point on the adapter</u>
- 6- position side mounting bracket to the correct location. Note some RXPX will need the holes in the ski the be drilled with an 8mm drill bit
- 7- Connect the hose presided to the supercharger adapter on one side and have the other side on connect to the 4-inch adapter and tighten with hose clams provided.
- 8- Finally put on the pod filter to the 4inch adapter and tighten with hose clamp. Place the breather filter on the breather hose you pulled of first and place in any position where the hose is not creased/ bent on itself.

Loosen hose clamp

OI SKI

9 Fit supercharger adapter

11 Install the Flexible hose to the supercharger adapter

Fasten the other side of the flexible hose to the air filter adaptor

Mount the bracket to the side of ski