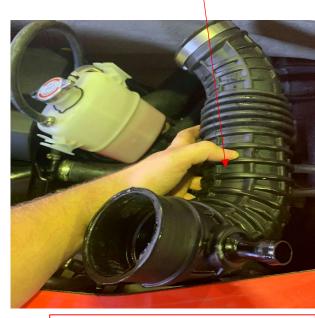

## IMPORTANT: READ ALL INSTRUCTIONS BEFORE PROCEEDING WITH INSTALLATION

- 1- Make sure ski is secure and on a flat surface. Remove lanyard and disconnect battery.
- 2- Pull the rear plastic and seat housing off the ski.
- 3- Disconnect engine breather hose from intake. Remove OEM air intake hose from supercharger and off second air filter hose. **NOTE its your choice if you want to pull the full hose out from OEM filter box.**
- 4- Fit WORX supercharger adapter. Add Loctite to 2 bolts and secure. <u>TIP have the adapter in a 45-degree angel while putting the first bolt in enough so it won't fall out, then spin it athe adapter around and put the second one in and tighten both up as you can reach both.</u>
- 5- Conect the 4-inch adapter to the mounting bracket before fitting to the ski. <u>Tip for best fit we recommend putting it in the left positioning point on the adapter</u>
- 6- position side mounting bracket to the correct location. Note some RXPX will need the holes in the ski the be drilled with an 8mm drill bit
- 7- Connect the hose presided to the supercharger adapter on one side and have the other side on connect to the 4-inch adapter and tighten with hose clams provided.
- 8- Finally put on the pod filter to the 4inch adapter and tighten with hose clamp. Place the breather filter on the breather hose you pulled of first and place in any position where the hose is not creased/ bent on itself.

Loosen hose clamp

OI SKI

9 Fit supercharger adapter

11 Install the Flexible hose to the supercharger adapter

Fasten the other side of the flexible hose to the air filter adaptor

Mount the bracket to the side of ski