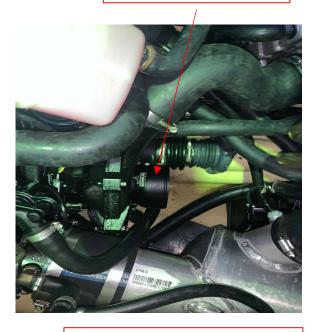

## IMPORTANT: READ ALL INSTRUCTIONS BEFORE PROCEEDING WITH INSTALLATION

- 1- Make sure ski is secure and on a flat surface. Remove lanyard and disconnect battery.
- 2- Pull the rear plastic and seat housing off the ski.
- 3- Disconnect engine breather hose from intake. Remove OEM air intake hose from supercharger and off second air filter hose. **NOTE its your choice if you want to pull the full hose out from OEM filter box.**
- 4- Fit WORX supercharger adapter. Add Loctite to 2 bolts and secure. <u>TIP have the adapter in a 45-degree angel while putting the first bolt in enough so it won't fall out, then spin it athe adapter around and put the second one in and tighten both up as you can reach both.</u>
- 5- Conect the 4-inch adapter to the mounting bracket before fitting to the ski. <u>Tip for best fit we recommend putting it in the left positioning point on the adapter</u>
- 6- position side mounting bracket to the correct location. Note some RXPX will need the holes in the ski the be drilled with an 8mm drill bit
- 7- Connect the hose presided to the supercharger adapter on one side and have the other side on connect to the 4-inch adapter and tighten with hose clams provided.
- 8- Finally put on the pod filter to the 4inch adapter and tighten with hose clamp. Place the breather filter on the breather hose you pulled of first and place in any position where the hose is not creased/ bent on itself.

hose clamp to the 4inch adapter

Once air filter is fitted reinstall all plastics

Install the breather filter to the breather hose. Mount Breather high in the engine bay, do not twist or restrict this hose.