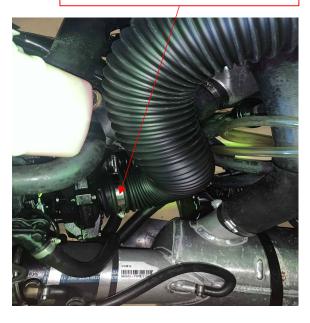

## IMPORTANT: READ ALL INSTRUCTIONS BEFORE PROCEEDING WITH INSTALLATION

- 1- Make sure ski is secure and on a flat surface. Remove lanyard and disconnect battery.
- 2- Pull the rear plastic and seat housing off the ski.
- 3- Disconnect engine breather hose from intake. Remove OEM air intake hose from supercharger and off second air filter hose. **NOTE its your choice if you want to pull the full hose out from OEM filter box.**
- 4- Fit WORX supercharger adapter. Add Loctite to 2 bolts and secure. <u>TIP have the adapter in a 45-degree angel while putting the first bolt in enough so it won't fall out, then spin it athe adapter around and put the second one in and tighten both up as you can reach both.</u>
- 5- Conect the 4-inch adapter to the mounting bracket before fitting to the ski. <u>Tip for best fit we recommend putting it in the left positioning point on the adapter</u>
- 6- position side mounting bracket to the correct location. Note some RXPX will need the holes in the ski the be drilled with an 8mm drill bit
- 7- Connect the hose presided to the supercharger adapter on one side and have the other side on connect to the 4-inch adapter and tighten with hose clams provided.
- 8- Finally put on the pod filter to the 4inch adapter and tighten with hose clamp. Place the breather filter on the breather hose you pulled of first and place in any position where the hose is not creased/ bent on itself.

Loosen hose clamp

OI SKI

9 Fit supercharger adapter

11 Install the Flexible hose to the supercharger adapter

Fasten the other side of the flexible hose to the air filter adaptor

Mount the bracket to the side of ski