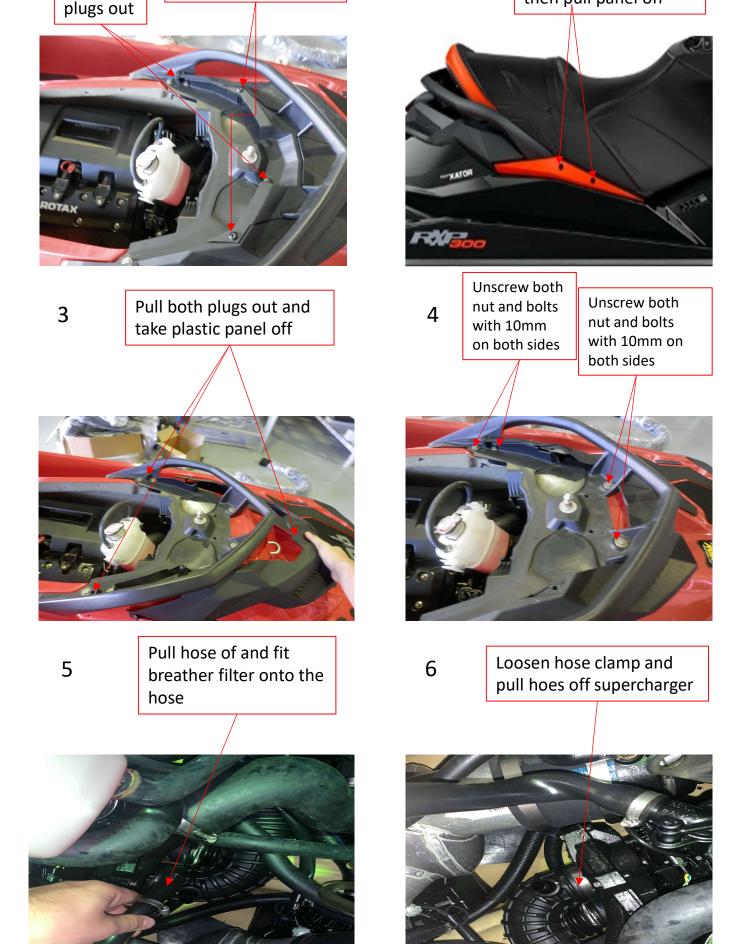

## IMPORTANT: READ ALL INSTRUCTIONS BEFORE PROCEEDING WITH INSTALLATION

- 1- Make sure ski is secure and on a flat surface. Remove lanyard and disconnect battery.
- 2- Pull the rear plastic and seat housing off the ski.
- 3- Disconnect engine breather hose from intake. Remove OEM air intake hose from supercharger and off second air filter hose. **NOTE its your choice if you want to pull the full hose out from OEM filter box.**
- 4- Fit WORX supercharger adapter. Add Loctite to 2 bolts and secure. <u>TIP have the adapter in a 45-degree angel while putting the first bolt in enough so it won't fall out, then spin it athe adapter around and put the second one in and tighten both up as you can reach both.</u>
- 5- Conect the 4-inch adapter to the mounting bracket before fitting to the ski. <u>Tip for best fit we recommend putting it in the left positioning point on the adapter</u>
- 6- position side mounting bracket to the correct location. Note some RXPX will need the holes in the ski the be drilled with an 8mm drill bit
- 7- Connect the hose presided to the supercharger adapter on one side and have the other side on connect to the 4-inch adapter and tighten with hose clams provided.
- 8- Finally put on the pod filter to the 4inch adapter and tighten with hose clamp. Place the breather filter on the breather hose you pulled of first and place in any position where the hose is not creased/ bent on itself.

hose clamp to the 4inch adapter

Once air filter is fitted reinstall all plastics

Install the breather filter to the breather hose. Mount Breather high in the engine bay, do not twist or restrict this hose.