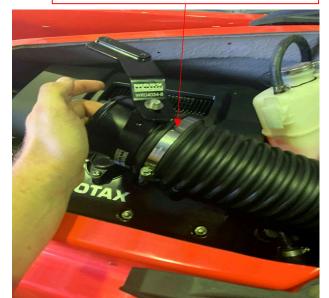

## IMPORTANT: READ ALL INSTRUCTIONS BEFORE PROCEEDING WITH INSTALLATION

- 1- Make sure ski is secure and on a flat surface. Remove lanyard and disconnect battery.
- 2- Pull the rear plastic and seat housing off the ski.
- 3- Disconnect engine breather hose from intake. Remove OEM air intake hose from supercharger and off second air filter hose. **NOTE its your choice if you want to pull the full hose out from OEM filter box.**
- 4- Fit WORX supercharger adapter. Add Loctite to 2 bolts and secure. <u>TIP have the adapter in a 45-degree angel while putting the first bolt in enough so it won't fall out, then spin it athe adapter around and put the second one in and tighten both up as you can reach both.</u>
- 5- Conect the 4-inch adapter to the mounting bracket before fitting to the ski. <u>Tip for best fit we recommend putting it in the left positioning point on the adapter</u>
- 6- position side mounting bracket to the correct location. Note some RXPX will need the holes in the ski the be drilled with an 8mm drill bit
- 7- Connect the hose presided to the supercharger adapter on one side and have the other side on connect to the 4-inch adapter and tighten with hose clams provided.
- 8- Finally put on the pod filter to the 4inch adapter and tighten with hose clamp. Place the breather filter on the breather hose you pulled of first and place in any position where the hose is not creased/ bent on itself.

Loosen hose clamp

OI SKI

9 Fit supercharger adapter

11 Install the Flexible hose to the supercharger adapter

Fasten the other side of the flexible hose to the air filter adaptor

Mount the bracket to the side of ski