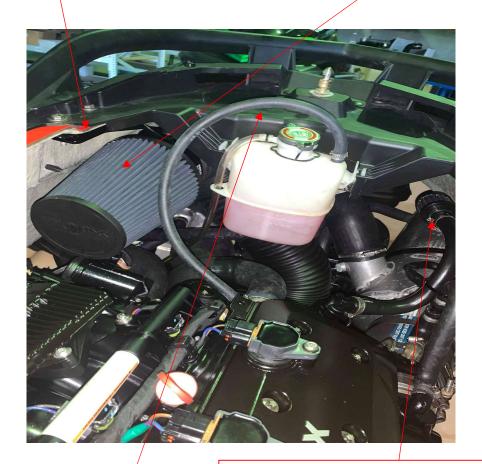

## IMPORTANT: READ ALL INSTRUCTIONS BEFORE PROCEEDING WITH INSTALLATION

- 1- Make sure ski is secure and on a flat surface. Remove lanyard and disconnect battery.
- 2- Pull the rear plastic and seat housing off the ski.
- 3- Disconnect engine breather hose from intake. Remove OEM air intake hose from supercharger and off second air filter hose. **NOTE its your choice if you want to pull the full hose out from OEM filter box.**
- 4- Fit WORX supercharger adapter. Add Loctite to 2 bolts and secure. <u>TIP have the adapter in a 45-degree angel while putting the first bolt in enough so it won't fall out, then spin it athe adapter around and put the second one in and tighten both up as you can reach both.</u>
- 5- Conect the 4-inch adapter to the mounting bracket before fitting to the ski. <u>Tip for best fit we recommend putting it in the left positioning point on the adapter</u>
- 6- position side mounting bracket to the correct location. Note some RXPX will need the holes in the ski the be drilled with an 8mm drill bit
- 7- Connect the hose presided to the supercharger adapter on one side and have the other side on connect to the 4-inch adapter and tighten with hose clams provided.
- 8- Finally put on the pod filter to the 4inch adapter and tighten with hose clamp. Place the breather filter on the breather hose you pulled of first and place in any position where the hose is not creased/ bent on itself.

hose clamp to the 4inch adapter

Once air filter is fitted reinstall all plastics

Install the breather filter to the breather hose. Mount Breather high in the engine bay, do not twist or restrict this hose.