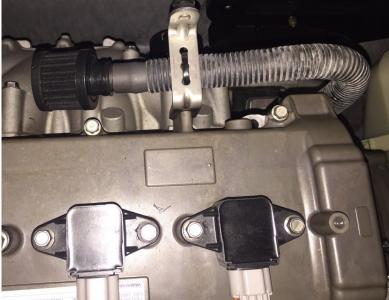

## **IMPORTANT:** READ ALL INSTRUCTIONS BEFORE PROCEEDING WITH INSTALLATION

- 1- Make sure ski is secure and on a flat surface. Remove lanyard and disconnect battery.
- 2- Remove vent hose from intake hose and turn 180 degrees so it faces towards rear of ski. Remove OEM hose between stock airbox and Supercharger. Retain OEM hose clamp on supercharger. Remove OEM air box front cover by unclipping 8 retaining clips (2 on each side of box). (#1) Remove front of box from ski.
- 3- Remove 2 M8 bolts securing rear air box housing. Slide OEM air box toward rear of ski to remove from front mounting point. Remove from ski.
- 4- Remove 4 nuts (#2) securing OEM Airbox mounting bracket from ski. Remove bracket from ski.
- 5- Loosely fit supplied bracket to filter adaptor using m6 bolt and washer. Make sure bracket is fitted as per picture. (#3,#4,#5)
- 6- Secure 4-inch air filter to front of adaptor with supplied hose clamp.
- 7- Secure air filter hose to rear of adaptor with supplied hose clamp.
- 8- Remove nut from seat base locator from inside hull. (#6,#7)
- 9- Fit complete filter unit into ski. Use OEM clamp off charger on hose. Fit air filter hose directly onto supercharger. Twist hose up and secure bracket onto seat base mount with OEM brass nut and secure.
- 10- Adjust adaptor on bracket so air filter hose does crease or bend.
- 11- Tighten bolt holding filter adaptor to bracket.
- 12- Tighten clamp on air filter hose securing it onto supercharger. (#9)
- 13- Fit Breather filter into breather hose with adaptor supplied.
- 14- Secure breather hose to arm for engine cover with zip tie. (#10)
- 15- Check all clamps and bolts are secure. Run ski on flusher and check for any boost leaks.
- 16- Water test ski and check after first few minutes.