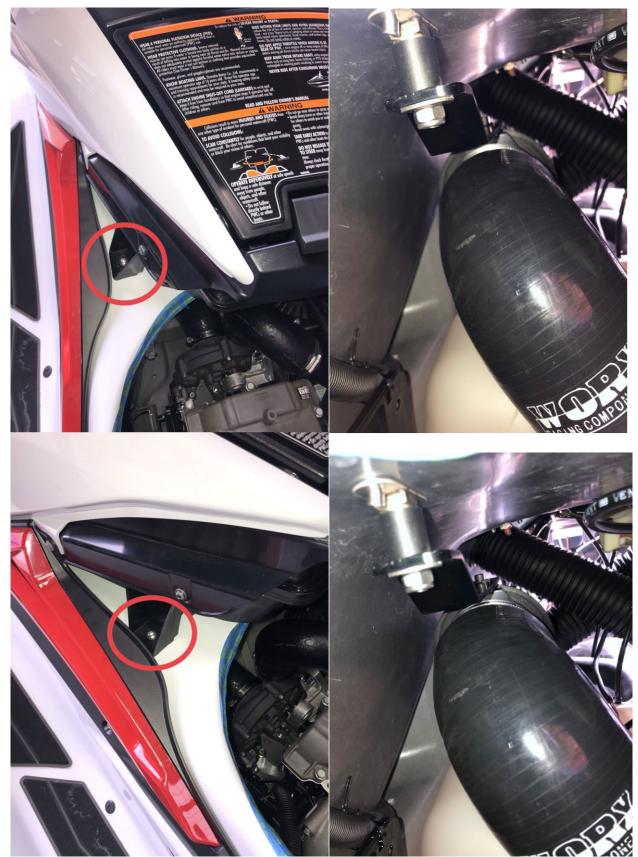

## **IMPORTANT:** READ ALL INSTRUCTIONS BEFORE PROCEEDING WITH INSTALLATION

- 1- Make sure ski is secure and on a flat surface. Remove lanyard and disconnect battery.
- 2- Remove vent hose from intake hose and turn 180 degrees so it faces towards rear of ski. Remove OEM hose between stock airbox and Supercharger. Retain OEM hose clamp on supercharger. Remove OEM air box front cover by unclipping 8 retaining clips (2 on each side of box). (#1) Remove front of box from ski.
- 3- Remove 2 M8 bolts securing rear air box housing. Slide OEM air box toward rear of ski to remove from front mounting point. Remove from ski.
- 4- Remove 4 nuts (#2) securing OEM Airbox mounting bracket from ski. Remove bracket from ski.
- 5- Loosely fit supplied bracket to filter adaptor using m6 bolt and washer. Make sure bracket is fitted as per picture. (#3,#4,#5)
- 6- Secure 4-inch air filter to front of adaptor with supplied hose clamp.
- 7- Secure air filter hose to rear of adaptor with supplied hose clamp.
- 8- Remove nut from seat base locator from inside hull. (#6,#7)
- 9- Fit complete filter unit into ski. Use OEM clamp off charger on hose. Fit air filter hose directly onto supercharger. Twist hose up and secure bracket onto seat base mount with OEM brass nut and secure.
- 10- Adjust adaptor on bracket so air filter hose does crease or bend.
- 11- Tighten bolt holding filter adaptor to bracket.
- 12- Tighten clamp on air filter hose securing it onto supercharger. (#9)
- 13- Fit Breather filter into breather hose with adaptor supplied.
- 14- Secure breather hose to arm for engine cover with zip tie. (#10)
- 15- Check all clamps and bolts are secure. Run ski on flusher and check for any boost leaks.
- 16- Water test ski and check after first few minutes.