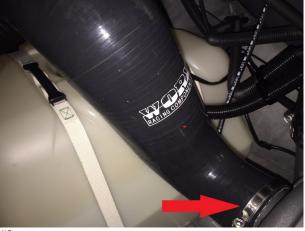

## **IMPORTANT:** READ ALL INSTRUCTIONS BEFORE PROCEEDING WITH INSTALLATION

- 1- Make sure ski is secure and on a flat surface. Remove lanyard and disconnect battery.
- 2- Remove vent hose from intake hose and turn 180 degrees so it faces towards rear of ski. Remove OEM hose between stock airbox and Supercharger. Retain OEM hose clamp on supercharger. Remove OEM air box front cover by unclipping 8 retaining clips (2 on each side of box). (#1) Remove front of box from ski.
- 3- Remove 2 M8 bolts securing rear air box housing. Slide OEM air box toward rear of ski to remove from front mounting point. Remove from ski.
- 4- Remove 4 nuts (#2) securing OEM Airbox mounting bracket from ski. Remove bracket from ski.
- 5- Loosely fit supplied bracket to filter adaptor using m6 bolt and washer. Make sure bracket is fitted as per picture. (#3,#4,#5)
- 6- Secure 4-inch air filter to front of adaptor with supplied hose clamp.
- 7- Secure air filter hose to rear of adaptor with supplied hose clamp.
- 8- Remove nut from seat base locator from inside hull. (#6,#7)
- 9- Fit complete filter unit into ski. Use OEM clamp off charger on hose. Fit air filter hose directly onto supercharger. Twist hose up and secure bracket onto seat base mount with OEM brass nut and secure.
- 10- Adjust adaptor on bracket so air filter hose does crease or bend.
- 11- Tighten bolt holding filter adaptor to bracket.
- 12- Tighten clamp on air filter hose securing it onto supercharger. (#9)
- 13- Fit Breather filter into breather hose with adaptor supplied.
- 14- Secure breather hose to arm for engine cover with zip tie. (#10)
- 15- Check all clamps and bolts are secure. Run ski on flusher and check for any boost leaks.
- 16- Water test ski and check after first few minutes.