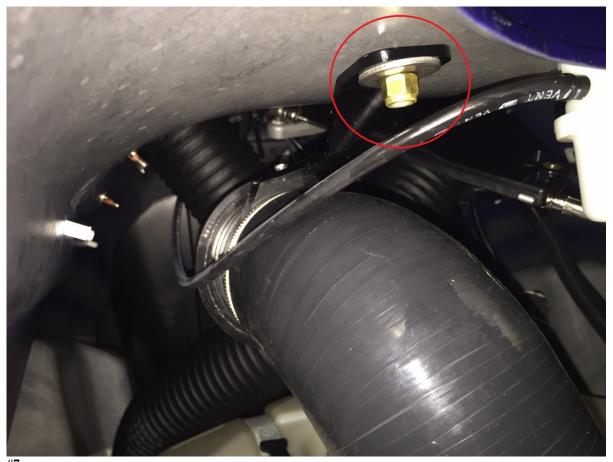

## **IMPORTANT:** READ ALL INSTRUCTIONS BEFORE PROCEEDING WITH INSTALLATION

- 1- Make sure ski is secure and on a flat surface. Remove lanyard and disconnect battery.
- 2- Remove vent hose from intake hose and turn 180 degrees so it faces towards rear of ski. Remove OEM hose between stock airbox and Supercharger. Retain OEM hose clamp on supercharger. Remove OEM air box front cover by unclipping 8 retaining clips (2 on each side of box). (#1) Remove front of box from ski.
- 3- Remove 2 M8 bolts securing rear air box housing. Slide OEM air box toward rear of ski to remove from front mounting point. Remove from ski.
- 4- Remove 4 nuts (#2) securing OEM Airbox mounting bracket from ski. Remove bracket from ski.
- 5- Loosely fit supplied bracket to filter adaptor using m6 bolt and washer. Make sure bracket is fitted as per picture. (#3,#4,#5)
- 6- Secure 4-inch air filter to front of adaptor with supplied hose clamp.
- 7- Secure air filter hose to rear of adaptor with supplied hose clamp.
- 8- Remove nut from seat base locator from inside hull. (#6,#7)
- 9- Fit complete filter unit into ski. Use OEM clamp off charger on hose. Fit air filter hose directly onto supercharger. Twist hose up and secure bracket onto seat base mount with OEM brass nut and secure.
- 10- Adjust adaptor on bracket so air filter hose does crease or bend.
- 11- Tighten bolt holding filter adaptor to bracket.
- 12- Tighten clamp on air filter hose securing it onto supercharger. (#9)
- 13- Fit Breather filter into breather hose with adaptor supplied.
- 14- Secure breather hose to arm for engine cover with zip tie. (#10)
- 15- Check all clamps and bolts are secure. Run ski on flusher and check for any boost leaks.
- 16- Water test ski and check after first few minutes.