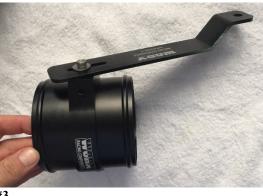

## **IMPORTANT:** READ ALL INSTRUCTIONS BEFORE PROCEEDING WITH INSTALLATION

- 1- Make sure ski is secure and on a flat surface. Remove lanyard and disconnect battery.
- 2- Remove vent hose from intake hose and turn 180 degrees so it faces towards rear of ski. Remove OEM hose between stock airbox and Supercharger. Retain OEM hose clamp on supercharger. Remove OEM air box front cover by unclipping 8 retaining clips (2 on each side of box). (#1) Remove front of box from ski.
- 3- Remove 2 M8 bolts securing rear air box housing. Slide OEM air box toward rear of ski to remove from front mounting point. Remove from ski.
- 4- Remove 4 nuts (#2) securing OEM Airbox mounting bracket from ski. Remove bracket from ski.
- 5- Loosely fit supplied bracket to filter adaptor using m6 bolt and washer. Make sure bracket is fitted as per picture. (#3,#4,#5)
- 6- Secure 4-inch air filter to front of adaptor with supplied hose clamp.
- 7- Secure air filter hose to rear of adaptor with supplied hose clamp.
- 8- Remove nut from seat base locator from inside hull. (#6,#7)
- 9- Fit complete filter unit into ski. Use OEM clamp off charger on hose. Fit air filter hose directly onto supercharger. Twist hose up and secure bracket onto seat base mount with OEM brass nut and secure.
- 10- Adjust adaptor on bracket so air filter hose does crease or bend.
- 11- Tighten bolt holding filter adaptor to bracket.
- 12- Tighten clamp on air filter hose securing it onto supercharger. (#9)
- 13- Fit Breather filter into breather hose with adaptor supplied.
- 14- Secure breather hose to arm for engine cover with zip tie. (#10)
- 15- Check all clamps and bolts are secure. Run ski on flusher and check for any boost leaks.
- 16- Water test ski and check after first few minutes.