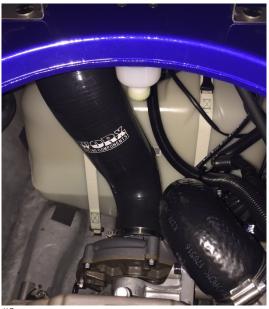

## **IMPORTANT:** READ ALL INSTRUCTIONS BEFORE PROCEEDING WITH INSTALLATION

- 1- Make sure ski is secure and on a flat surface. Remove lanyard and disconnect battery.
- 2- Remove vent hose from intake hose and turn 180 degrees so it faces towards rear of ski. Remove OEM hose between stock airbox and Supercharger. Retain OEM hose clamp on supercharger. Remove OEM air box front cover by unclipping 8 retaining clips (2 on each side of box). (#1) Remove front of box from ski.
- 3- Remove 2 M8 bolts securing rear air box housing. Slide OEM air box toward rear of ski to remove from front mounting point. Remove from ski.
- 4- Remove 4 nuts (#2) securing OEM Airbox mounting bracket from ski. Remove bracket from ski.
- 5- Loosely fit supplied bracket to filter adaptor using m6 bolt and washer. Make sure bracket is fitted as per picture. (#3,#4,#5)
- 6- Secure 4-inch air filter to front of adaptor with supplied hose clamp.
- 7- Secure air filter hose to rear of adaptor with supplied hose clamp.
- 8- Remove nut from seat base locator from inside hull. (#6,#7)
- 9- Fit complete filter unit into ski. Use OEM clamp off charger on hose. Fit air filter hose directly onto supercharger. Twist hose up and secure bracket onto seat base mount with OEM brass nut and secure.
- 10- Adjust adaptor on bracket so air filter hose does crease or bend.
- 11- Tighten bolt holding filter adaptor to bracket.
- 12- Tighten clamp on air filter hose securing it onto supercharger. (#9)
- 13- Fit Breather filter into breather hose with adaptor supplied.
- 14- Secure breather hose to arm for engine cover with zip tie. (#10)
- 15- Check all clamps and bolts are secure. Run ski on flusher and check for any boost leaks.
- 16- Water test ski and check after first few minutes.