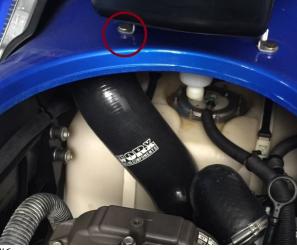

## **IMPORTANT:** READ ALL INSTRUCTIONS BEFORE PROCEEDING WITH INSTALLATION

- 1- Make sure ski is secure and on a flat surface. Remove lanyard and disconnect battery.
- 2- Remove vent hose from intake hose and turn 180 degrees so it faces towards rear of ski. Remove OEM hose between stock airbox and Supercharger. Retain OEM hose clamp on supercharger. Remove OEM air box front cover by unclipping 8 retaining clips (2 on each side of box). (#1) Remove front of box from ski.
- 3- Remove 2 M8 bolts securing rear air box housing. Slide OEM air box toward rear of ski to remove from front mounting point. Remove from ski.
- 4- Remove 4 nuts (#2) securing OEM Airbox mounting bracket from ski. Remove bracket from ski.
- 5- Loosely fit supplied bracket to filter adaptor using m6 bolt and washer. Make sure bracket is fitted as per picture. (#3,#4,#5)
- 6- Secure 4-inch air filter to front of adaptor with supplied hose clamp.
- 7- Secure air filter hose to rear of adaptor with supplied hose clamp.
- 8- Remove nut from seat base locator from inside hull. (#6,#7)
- 9- Fit complete filter unit into ski. Use OEM clamp off charger on hose. Fit air filter hose directly onto supercharger. Twist hose up and secure bracket onto seat base mount with OEM brass nut and secure.
- 10- Adjust adaptor on bracket so air filter hose does crease or bend.
- 11- Tighten bolt holding filter adaptor to bracket.
- 12- Tighten clamp on air filter hose securing it onto supercharger. (#9)
- 13- Fit Breather filter into breather hose with adaptor supplied.
- 14- Secure breather hose to arm for engine cover with zip tie. (#10)
- 15- Check all clamps and bolts are secure. Run ski on flusher and check for any boost leaks.
- 16- Water test ski and check after first few minutes.