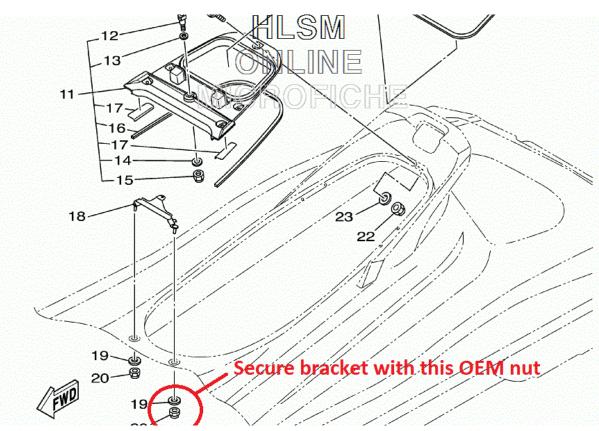

## **IMPORTANT:** READ ALL INSTRUCTIONS BEFORE PROCEEDING WITH INSTALLATION

- 1- Make sure ski is secure and on a flat surface. Remove lanyard and disconnect battery.
- 2- Remove vent hose from intake hose and turn 180 degrees so it faces towards rear of ski. Remove OEM hose between stock airbox and Supercharger. Retain OEM hose clamp on supercharger. Remove OEM air box front cover by unclipping 8 retaining clips (2 on each side of box). (#1) Remove front of box from ski.
- 3- Remove 2 M8 bolts securing rear air box housing. Slide OEM air box toward rear of ski to remove from front mounting point. Remove from ski.
- 4- Remove 4 nuts (#2) securing OEM Airbox mounting bracket from ski. Remove bracket from ski.
- 5- Loosely fit supplied bracket to filter adaptor using m6 bolt and washer. Make sure bracket is fitted as per picture. (#3,#4,#5)
- 6- Secure 4-inch air filter to front of adaptor with supplied hose clamp.
- 7- Secure air filter hose to rear of adaptor with supplied hose clamp.
- 8- Remove nut from seat base locator from inside hull. (#6,#7)
- 9- Fit complete filter unit into ski. Use OEM clamp off charger on hose. Fit air filter hose directly onto supercharger. Twist hose up and secure bracket onto seat base mount with OEM brass nut and secure.
- 10- Adjust adaptor on bracket so air filter hose does crease or bend.
- 11- Tighten bolt holding filter adaptor to bracket.
- 12- Tighten clamp on air filter hose securing it onto supercharger. (#9)
- 13- Fit Breather filter into breather hose with adaptor supplied.
- 14- Secure breather hose to arm for engine cover with zip tie. (#10)
- 15- Check all clamps and bolts are secure. Run ski on flusher and check for any boost leaks.
- 16- Water test ski and check after first few minutes.