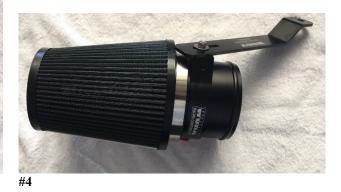

## **IMPORTANT:** READ ALL INSTRUCTIONS BEFORE PROCEEDING WITH INSTALLATION

- 1- Make sure ski is secure and on a flat surface. Remove lanyard and disconnect battery.
- 2- Remove vent hose from intake hose and turn 180 degrees so it faces towards rear of ski. Remove OEM hose between stock airbox and Supercharger. Retain OEM hose clamp on supercharger. Remove OEM air box front cover by unclipping 8 retaining clips (2 on each side of box). (#1) Remove front of box from ski.
- 3- Remove 2 M8 bolts securing rear air box housing. Slide OEM air box toward rear of ski to remove from front mounting point. Remove from ski.
- 4- Remove 4 nuts (#2) securing OEM Airbox mounting bracket from ski. Remove bracket from ski.
- 5- Loosely fit supplied bracket to filter adaptor using m6 bolt and washer. Make sure bracket is fitted as per picture. (#3,#4,#5)
- 6- Secure 4-inch air filter to front of adaptor with supplied hose clamp.
- 7- Secure air filter hose to rear of adaptor with supplied hose clamp.
- 8- Remove nut from seat base locator from inside hull. (#6,#7)
- 9- Fit complete filter unit into ski. Use OEM clamp off charger on hose. Fit air filter hose directly onto supercharger. Twist hose up and secure bracket onto seat base mount with OEM brass nut and secure.
- 10- Adjust adaptor on bracket so air filter hose does crease or bend.
- 11- Tighten bolt holding filter adaptor to bracket.
- 12- Tighten clamp on air filter hose securing it onto supercharger. (#9)
- 13- Fit Breather filter into breather hose with adaptor supplied.
- 14- Secure breather hose to arm for engine cover with zip tie. (#10)
- 15- Check all clamps and bolts are secure. Run ski on flusher and check for any boost leaks.
- 16- Water test ski and check after first few minutes.