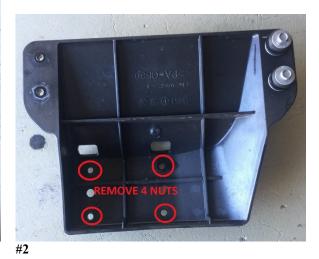

## **IMPORTANT:** READ ALL INSTRUCTIONS BEFORE PROCEEDING WITH INSTALLATION

- 1- Make sure ski is secure and on a flat surface. Remove lanyard and disconnect battery.
- 2- Remove vent hose from intake hose and turn 180 degrees so it faces towards rear of ski. Remove OEM hose between stock airbox and Supercharger. Retain OEM hose clamp on supercharger. Remove OEM air box front cover by unclipping 8 retaining clips (2 on each side of box). (#1) Remove front of box from ski.
- 3- Remove 2 M8 bolts securing rear air box housing. Slide OEM air box toward rear of ski to remove from front mounting point. Remove from ski.
- 4- Remove 4 nuts (#2) securing OEM Airbox mounting bracket from ski. Remove bracket from ski.
- 5- Loosely fit supplied bracket to filter adaptor using m6 bolt and washer. Make sure bracket is fitted as per picture. (#3,#4,#5)
- 6- Secure 4-inch air filter to front of adaptor with supplied hose clamp.
- 7- Secure air filter hose to rear of adaptor with supplied hose clamp.
- 8- Remove nut from seat base locator from inside hull. (#6,#7)
- 9- Fit complete filter unit into ski. Use OEM clamp off charger on hose. Fit air filter hose directly onto supercharger. Twist hose up and secure bracket onto seat base mount with OEM brass nut and secure.
- 10- Adjust adaptor on bracket so air filter hose does crease or bend.
- 11- Tighten bolt holding filter adaptor to bracket.
- 12- Tighten clamp on air filter hose securing it onto supercharger. (#9)
- 13- Fit Breather filter into breather hose with adaptor supplied.
- 14- Secure breather hose to arm for engine cover with zip tie. (#10)
- 15- Check all clamps and bolts are secure. Run ski on flusher and check for any boost leaks.
- 16- Water test ski and check after first few minutes.