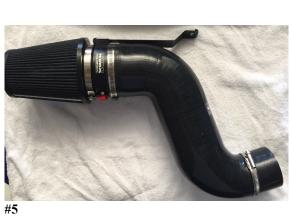

## **IMPORTANT:** READ ALL INSTRUCTIONS BEFORE PROCEEDING WITH INSTALLATION

- 1- Make sure ski is secure and on a flat surface. Remove lanyard and disconnect battery.
- 2- Remove vent hose from intake hose and turn 180 degrees so it faces towards rear of ski. Remove OEM hose between stock airbox and Supercharger. Retain OEM hose clamp on supercharger. Remove OEM air box front cover by unclipping 8 retaining clips (2 on each side of box). (#1) Remove front of box from ski.
- 3- Remove 2 M8 bolts securing rear air box housing. Slide OEM air box toward rear of ski to remove from front mounting point. Remove from ski.
- 4- Remove 4 nuts (#2) securing OEM Airbox mounting bracket from ski. Remove bracket from ski.
- 5- Loosely fit supplied bracket to filter adaptor using m6 bolt and washer. Make sure bracket is fitted as per picture. (#3,#4,#5)
- 6- Secure 4-inch air filter to front of adaptor with supplied hose clamp.
- 7- Secure air filter hose to rear of adaptor with supplied hose clamp.
- 8- Remove nut from seat base locator from inside hull. (#6,#7)
- 9- Fit complete filter unit into ski. Use OEM clamp off charger on hose. Fit air filter hose directly onto supercharger. Twist hose up and secure bracket onto seat base mount with OEM brass nut and secure.
- 10- Adjust adaptor on bracket so air filter hose does crease or bend.
- 11- Tighten bolt holding filter adaptor to bracket.
- 12- Tighten clamp on air filter hose securing it onto supercharger. (#9)
- 13- Fit Breather filter into breather hose with adaptor supplied.
- 14- Secure breather hose to arm for engine cover with zip tie. (#10)
- 15- Check all clamps and bolts are secure. Run ski on flusher and check for any boost leaks.
- 16- Water test ski and check after first few minutes.