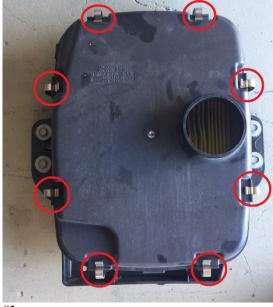

## **IMPORTANT:** READ ALL INSTRUCTIONS BEFORE PROCEEDING WITH INSTALLATION

- 1- Make sure ski is secure and on a flat surface. Remove lanyard and disconnect battery.
- 2- Remove vent hose from intake hose and turn 180 degrees so it faces towards rear of ski. Remove OEM hose between stock airbox and Supercharger. Retain OEM hose clamp on supercharger. Remove OEM air box front cover by unclipping 8 retaining clips (2 on each side of box). (#1) Remove front of box from ski.
- 3- Remove 2 M8 bolts securing rear air box housing. Slide OEM air box toward rear of ski to remove from front mounting point. Remove from ski.
- 4- Remove 4 nuts (#2) securing OEM Airbox mounting bracket from ski. Remove bracket from ski.
- 5- Loosely fit supplied bracket to filter adaptor using m6 bolt and washer. Make sure bracket is fitted as per picture. (#3,#4,#5)
- 6- Secure 4-inch air filter to front of adaptor with supplied hose clamp.
- 7- Secure air filter hose to rear of adaptor with supplied hose clamp.
- 8- Remove nut from seat base locator from inside hull. (#6,#7)
- 9- Fit complete filter unit into ski. Use OEM clamp off charger on hose. Fit air filter hose directly onto supercharger. Twist hose up and secure bracket onto seat base mount with OEM brass nut and secure.
- 10- Adjust adaptor on bracket so air filter hose does crease or bend.
- 11- Tighten bolt holding filter adaptor to bracket.
- 12- Tighten clamp on air filter hose securing it onto supercharger. (#9)
- 13- Fit Breather filter into breather hose with adaptor supplied.
- 14- Secure breather hose to arm for engine cover with zip tie. (#10)
- 15- Check all clamps and bolts are secure. Run ski on flusher and check for any boost leaks.
- 16- Water test ski and check after first few minutes.