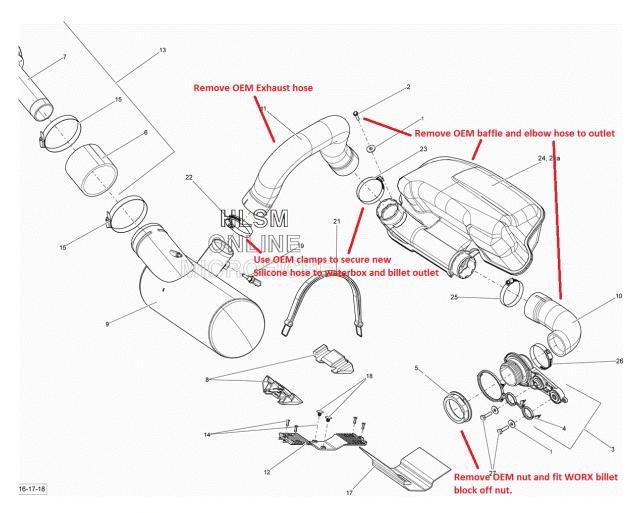

## IMPORTANT: READ ALL INSTRUCTIONS BEFORE PROCEEDING WITH INSTALLATION

- 1- Make sure ski is secure and on a flat surface. Remove lanyard and disconnect battery.
- 2- Remove OEM cross over hose from water box to sound baffle. Retain OEM clamps.
- 3- Remove sound suppression baffle and hose elbow hose connected to thru hull fitting. Discard baffle. Retain OEM clamp. Note baffle is secured at front by 10mm screw or rivet that need to be removed before baffle can be extracted.
- 4- Remove the OEM exhaust nut on the outside of hull in pump area. Run a small bead of silicone around the edge of the supplied WORX block off nut and secure onto OEM thread t block original exhaust outlet.
- 5- Fit cut out template onto right side of hull and mark centre of hole. Remove template and drill hole for outlet using 2 ¾ inch / 70mm hole saw bit. Install WORX billet outlet into hole and mark and drill all 6 holes. Remove out let and clean all dust and debris. Run a bead of marine silicone around inner edge of the outlets and secure into place with supplied M6 bolts and retaining ring. Tighten bolts in number order a few turns at a time so the securing ring pulls up evenly on the inside of the hull. **DO NOT over tighten bolts**. Clear away and excess silicone.
- 6- Install WORX Silicone hose to outlet and waterbox and secure with OEM clamps. **DO NOT overtighten clamps.**
- 7- Ziptie clear bilge tubes back onto high crossover part of exhaust.
- 8- Check ski for tools etc. Re connect battery and run on flush hose to check for leaks.