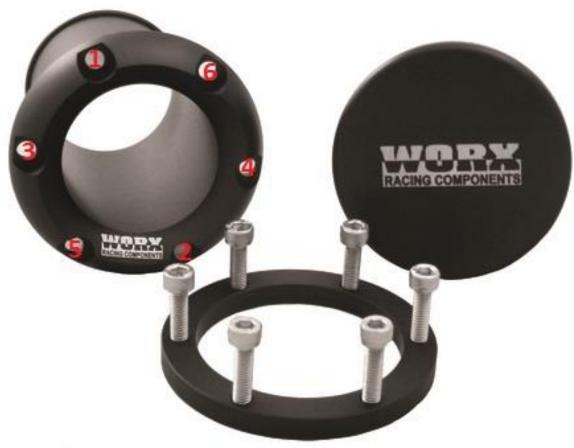

## IMPORTANT: READ ALL INSTRUCTIONS BEFORE PROCEEDING WITH INSTALLATION

- 1- Make sure ski is secure and on a flat surface. Remove lanyard and disconnect battery.
- 2- Remove OEM cross over hose from water box to sound baffle. Retain OEM clamps.
- 3- Remove sound suppression baffle and hose elbow hose connected to thru hull fitting. Discard baffle. Retain OEM clamp. Note baffle is secured at front by 10mm screw or rivet that need to be removed before baffle can be extracted.
- 4- Remove the OEM exhaust nut on the outside of hull in pump area. Run a small bead of silicone around the edge of the supplied WORX block off nut and secure onto OEM thread t block original exhaust outlet.
- 5- Fit cut out template onto right side of hull and mark centre of hole. Remove template and drill hole for outlet using 2 ¾ inch / 70mm hole saw bit. Install WORX billet outlet into hole and mark and drill all 6 holes. Remove out let and clean all dust and debris. Run a bead of marine silicone around inner edge of the outlets and secure into place with supplied M6 bolts and retaining ring. Tighten bolts in number order a few turns at a time so the securing ring pulls up evenly on the inside of the hull. **DO NOT over tighten bolts**. Clear away and excess silicone.
- 6- Install WORX Silicone hose to outlet and waterbox and secure with OEM clamps. **DO NOT overtighten clamps.**
- 7- Ziptie clear bilge tubes back onto high crossover part of exhaust.
- 8- Check ski for tools etc. Re connect battery and run on flush hose to check for leaks.