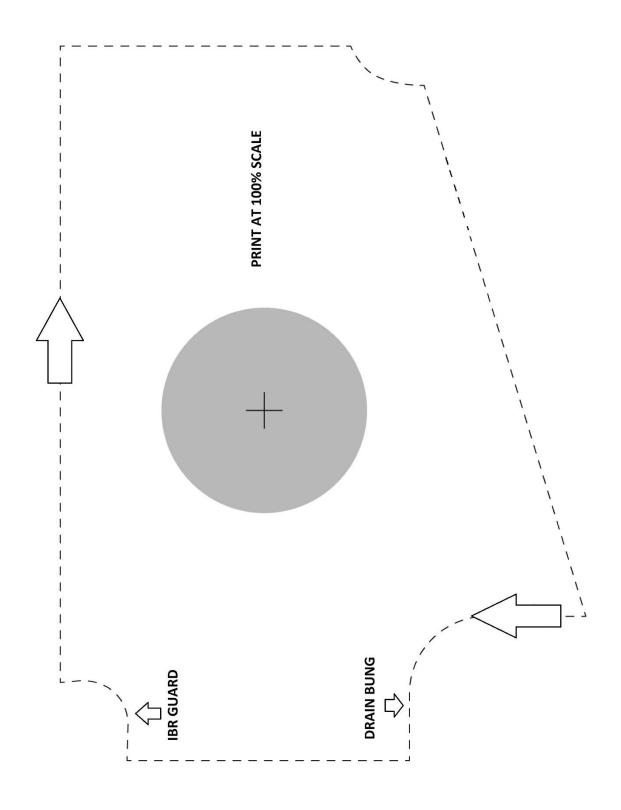

## IMPORTANT: READ ALL INSTRUCTIONS BEFORE PROCEEDING WITH INSTALLATION

- 1- Make sure ski is secure and on a flat surface. Remove lanyard and disconnect battery.
- 2- Remove OEM cross over hose from water box to sound baffle. Retain OEM clamps.
- 3- Remove sound suppression baffle and hose elbow hose connected to thru hull fitting. Discard baffle. Retain OEM clamp. Note baffle is secured at front by 10mm screw or rivet that need to be removed before baffle can be extracted.
- 4- Remove the OEM exhaust nut on the outside of hull in pump area. Run a small bead of silicone around the edge of the supplied WORX block off nut and secure onto OEM thread t block original exhaust outlet.
- 5- Fit cut out template onto right side of hull and mark centre of hole. Remove template and drill hole for outlet using 2 ¾ inch / 70mm hole saw bit. Install WORX billet outlet into hole and mark and drill all 6 holes. Remove out let and clean all dust and debris. Run a bead of marine silicone around inner edge of the outlets and secure into place with supplied M6 bolts and retaining ring. Tighten bolts in number order a few turns at a time so the securing ring pulls up evenly on the inside of the hull. **DO NOT over tighten bolts**. Clear away and excess silicone.
- 6- Install WORX Silicone hose to outlet and waterbox and secure with OEM clamps. **DO NOT overtighten clamps.**
- 7- Ziptie clear bilge tubes back onto high crossover part of exhaust.
- 8- Check ski for tools etc. Re connect battery and run on flush hose to check for leaks.