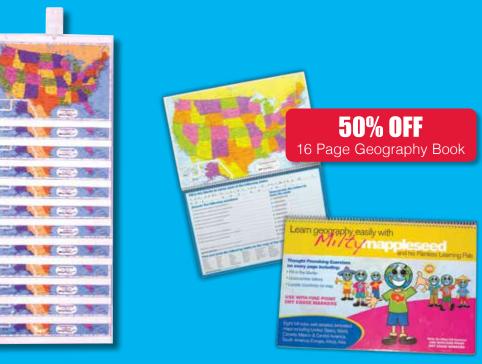

## United States/World Map for 3 Ring Binders

Damp Erase Markers

FRONT (U.S. MAP)

BACK (WORLD MAP)

\* Hanging clip strip is included FREE with the purchase of twelve 3 Ring Binder Maps **GEO-BK**