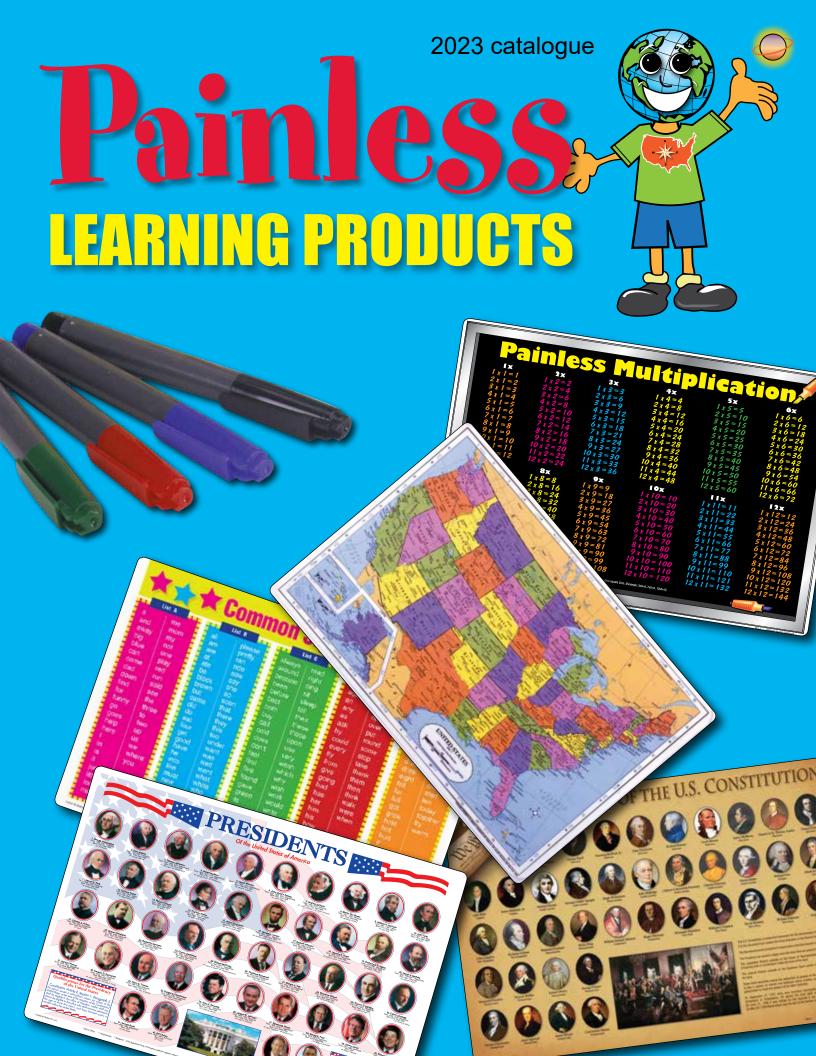

United States Map

SSR-1

Europe Map

EUR-1

South America Map

SOU-1

Mexico/Central America Map MEX-1

Stars and Constellations