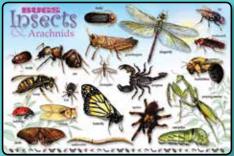

#### All placemates are \$2.60 each, 12 per case

Metric System

MET-1

**Bugs & Insects** 

BUG-1

Horses

2.34

Fresh Water Fish