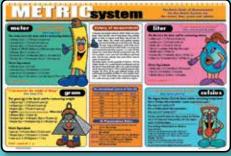

#### All placemates are \$2.60 each, 12 per case

Metric System

MET-1

**Bugs & Insects** 

BUG-1

Horses

2.34

Fresh Water Fish