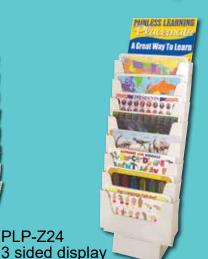

PACKAGE "C" (3 Sided Display) ORDER ONE DOZEN EACH OF ANY 24 DESIGNS, OR ANY 288 MATS. BUY OUR 24 POCKET REVOLVING DISPLAY FOR \$165 AND GET 45 FREE MATS OF YOUR CHOICE.

**PACKAGE "E"** (4 Sided Display) ORDER ONE DOZEN EACH OF ANY 32 DESIGNS, OR ANY 384 MATS. BUY OUR 32 POCKET REVOLVING DISPLAY FOR \$180 AND GET 55 FREE MATS OF YOUR CHOICE.

PLP-Z24

07

32 Pocket Revolving Rack

24" wide x 22" deep x 74" high

24 Pocket Revolving Rack

**3 Sided Display** Corrugated Display 19" wide x 17" deep x 62" high

8.8.

8 Pocket Display 18" wide x 4" deep x 52" high FOR USE ON SLAT WALL OR PEG BOARD. PACKAGE UW