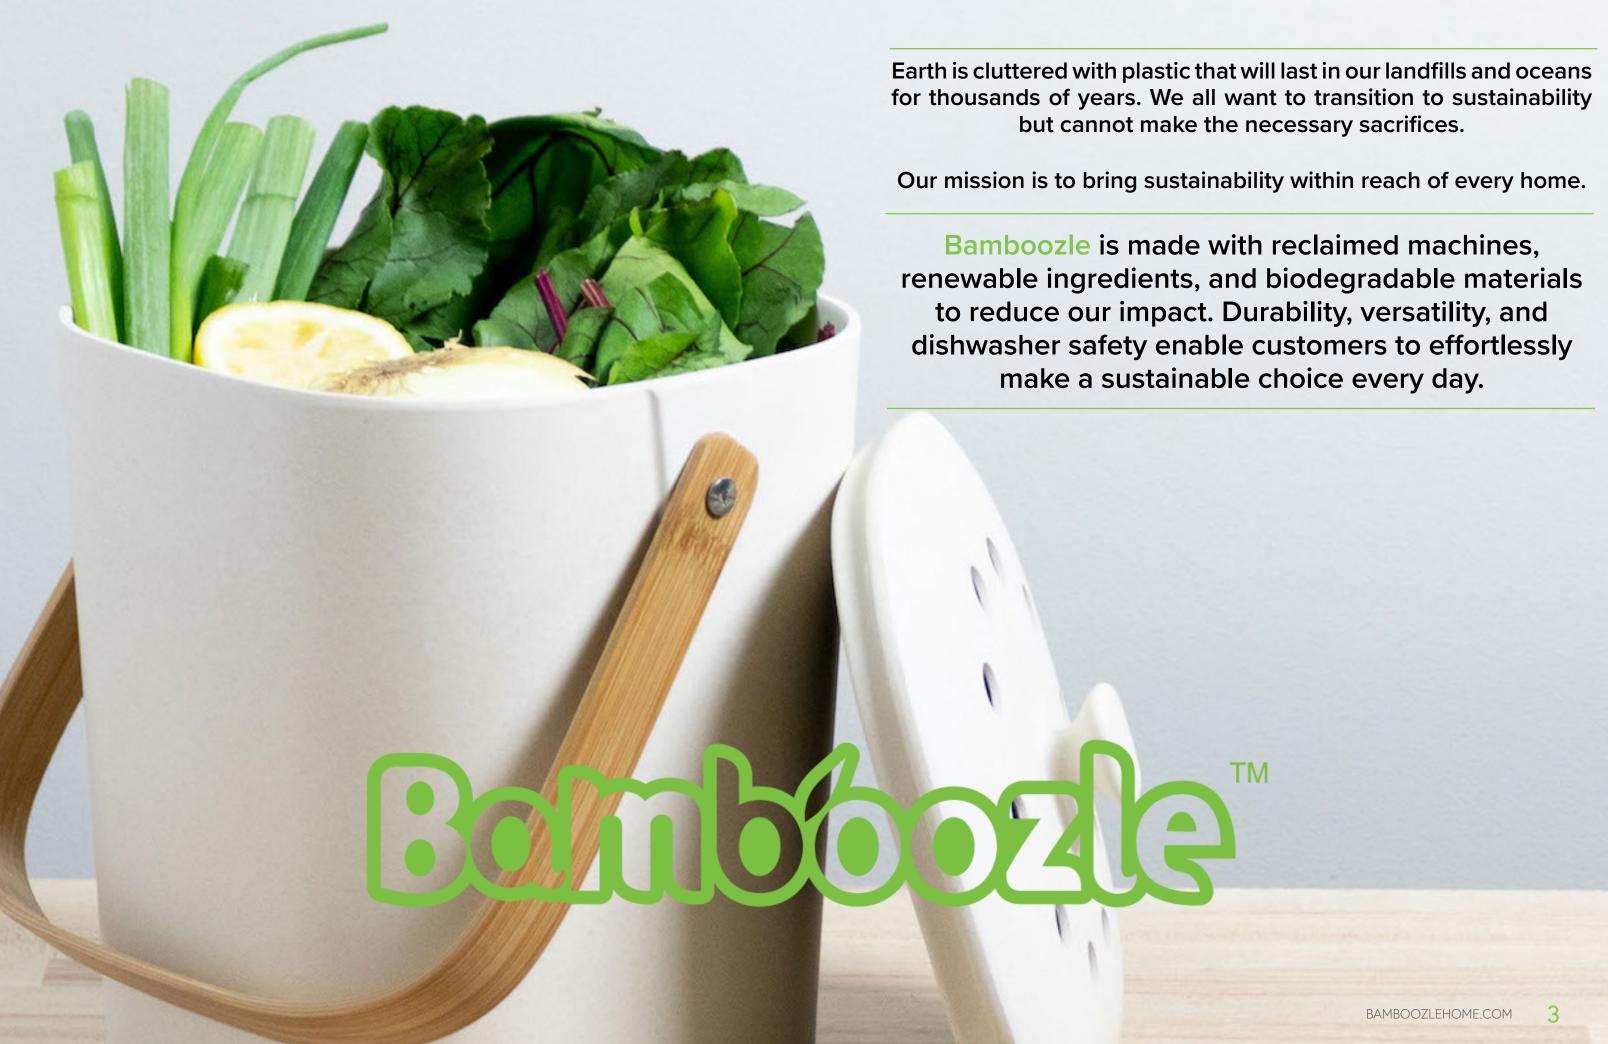

# Bamboozle











BZ4332NBT

# **GREY**



BZ8330NBG

# MIXED NEUTRALS



BZ1267MPS

# **PASTEL**



BZ0303NB









# **GREY CUPS**



BZ6435MC

## **THISTLE CUPS**



BZ9993MC

# MIXED NEUTRAL CUPS



F528323MC52

#### **GREY SPOONS**



BZ9979MS

### **THISTLE SPOONS**



BZ6411MS

# MIXED NEUTRAL SPOONS



F529771MS52

MEASURE





BZ1151MB

# THISTLE



BZ6411MS

# MIXED NEUTRALS



BZ1175MB

SIMOB BOMIS 2023 CATALOG







#### **TERRACOTTA**



BZ9801CPT

#### **SAFFRON**



BZ0512CPS

# NAVY



BZ0789CPB

#### GRAPHITE



BZ2192CPG

### NATURAL



BZ2208CPN

**COMPOSTER FILTERS DESCRIPTION** Black BZ8064CF

COMPOS DZLEHOME.COM 17





BZ4271SBT

# Blue Cups



BZ4288SBP









# THISTLE



BZ4271SBT

# **PASTEL**



BZ4288SBP

COO SO SO HOME.COM

23

#### **PEBBLE**



BZ6046PGG BZ5988BG