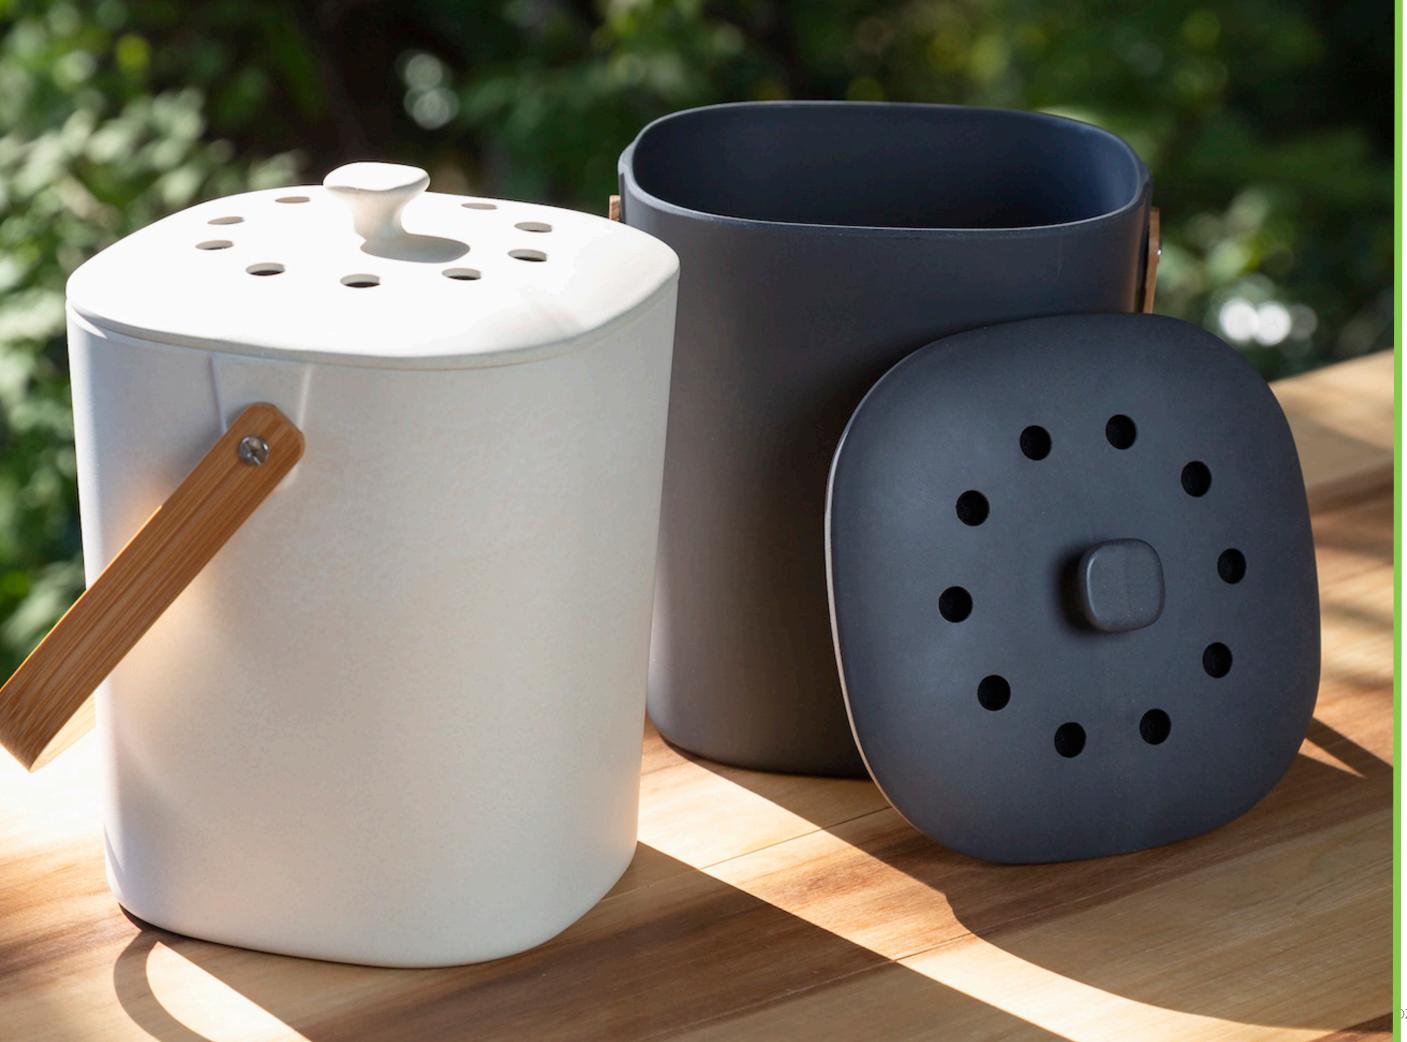

### NATURAL

BZ2208CPN

**COMPOSTER FILTERS DESCRIPTION** Black BZ8064CF

COMPOS DZLEHOME.COM 17

BZ4271SBT