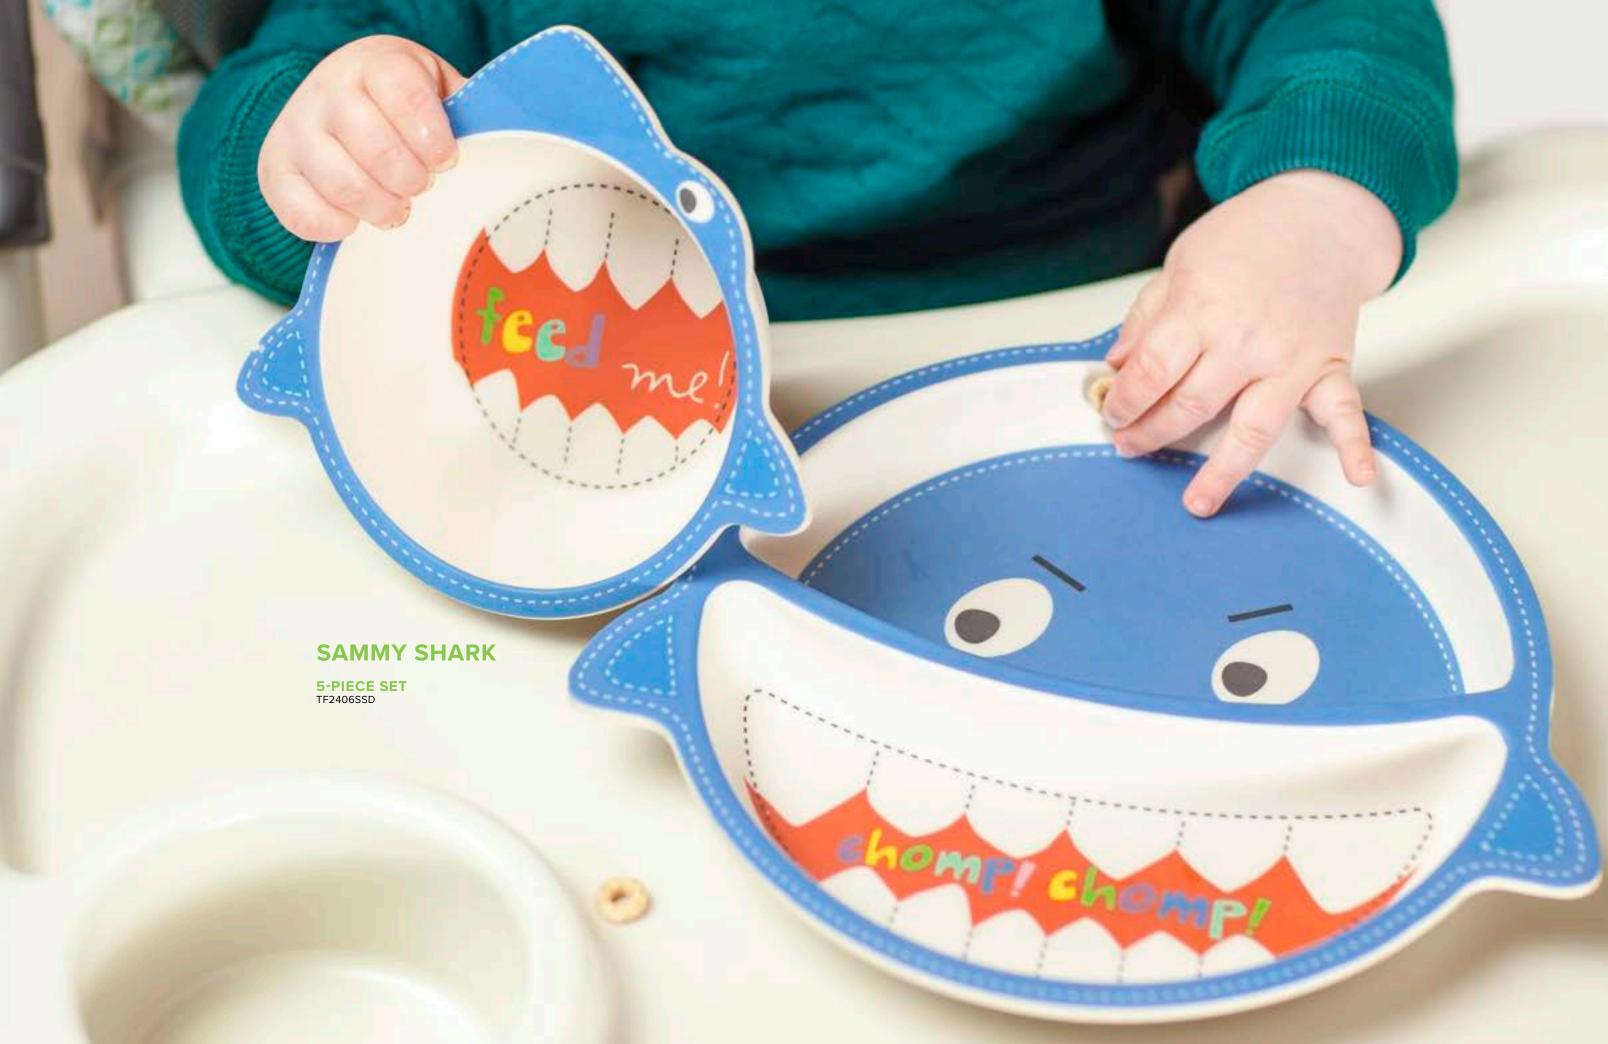

SN BZ5940SSN

#### **INDIGO**



BZ6077PBN BZ6008BBN BZ5957SBN

#### **PEONY**



BZ6039PPN BZ5971BPN BZ5919SPN

#### CHAMOMILE



BZ6053PCN BZ5995BCN BZ5933SCN





**CURVED SALAD PLATES DESCRIPTION** Graphite & Natural

BZ1973SVG

**CURVED DINNER PLATES DESCRIPTION** Graphite & Natural

BZ1997DVG

**CURVED SOUP BOWLS DESCRIPTION** Graphite & Natural

BZ2017LBG







# A Message from the Designer

I am a more who believes that our children are the greatest gift. I created this collection to celebrate these precious treasures and to share the heartfelt messages we all want to give to our little ones. A wish for happiness, a beam for joy, hope for a better tomorrow, and faith that they will grow to be all that they can be.

Living Heartfully, Sandra

2021 CATALOG BAMBOOZLEHOME.COM 29















**CALL 336.434.6260**