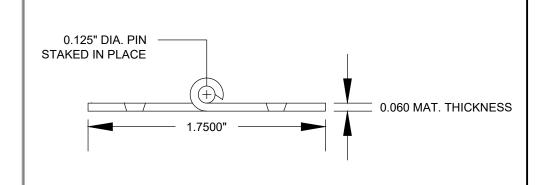

## **NOTES**

- T-302 STAINLESS STEEL
  - **UNEQUAL LEAVES**
  - **ELECTRO-POLISHED FINISH**
- HOLES COUNTERSUNK FOR #8 SCREWS
- 0.125" PIN DIA. STAKED IN PLACE

| APPROVED BY |                                                                        | MATERIAL:<br>STAINLESS STEEL | MATERIAL ALLOY:<br>T-302                                         | FINISH: | ELECTRO-POLISHED   | DATE: 03/28/2023 | DWG BY: |
|-------------|------------------------------------------------------------------------|------------------------------|------------------------------------------------------------------|---------|--------------------|------------------|---------|
| SIGN        | JEFCO MFG INC<br>FT. LAUDERDALE<br>PH 954-527-4220<br>WWW.JEFCOMFG.COM | REVISIONS:                   | TOLERANCES: STANDARD DIE CUT EDGES. ALL DIMENSIONS TO BE HELD TO | DESC:   | 00/20/2020 / 111   |                  |         |
| PRINT       |                                                                        |                              |                                                                  | COMPAN  | IY: JEFCO MFG INC. | NO:              | 12682   |