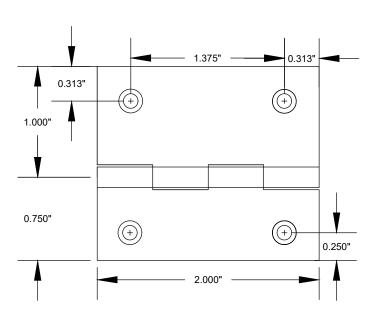

## **NOTES**

- T-302 STAINLESS STEEL
  - **UNEQUAL LEAVES**
  - **ELECTRO-POLISHED FINISH**
- HOLES COUNTERSUNK FOR #8 SCREWS
- 0.125" PIN DIA. STAKED IN PLACE

| APPROVED BY |                                                                        | MATERIAL:<br>STAINLESS STEEL | MATERIAL ALLOY:<br>T-302                                         | FINISH: | ELECTRO-POLISHED   | DATE: 03/28/2023 | DWG BY: |
|-------------|------------------------------------------------------------------------|------------------------------|------------------------------------------------------------------|---------|--------------------|------------------|---------|
| SIGN        | JEFCO MFG INC<br>FT. LAUDERDALE<br>PH 954-527-4220<br>WWW.JEFCOMFG.COM | REVISIONS:                   | TOLERANCES: STANDARD DIE CUT EDGES. ALL DIMENSIONS TO BE HELD TO | DESC:   | 00/20/2020 / 111   |                  |         |
| PRINT       |                                                                        |                              |                                                                  | COMPAN  | IY: JEFCO MFG INC. | NO:              | 12682   |