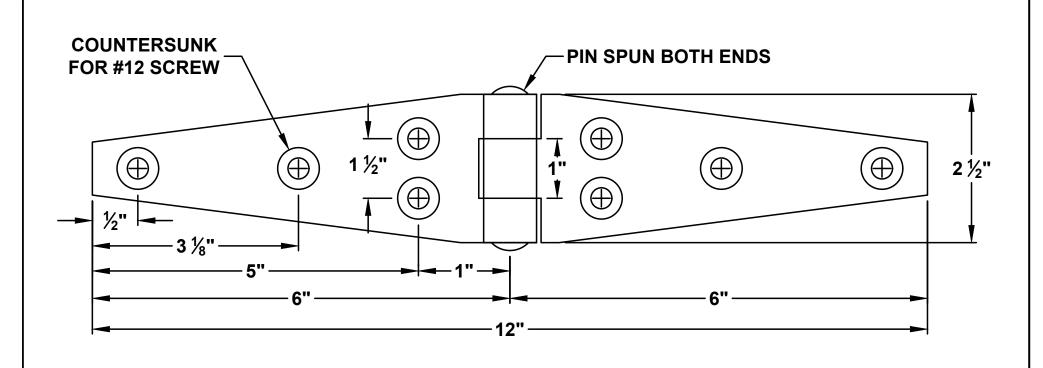

| APPROVED BY | ж.                                  | MATERIAL:       | MATERIAL ALLOY:                                                                               | FINISH:           | DATE:  | DWG BY: |
|-------------|-------------------------------------|-----------------|-----------------------------------------------------------------------------------------------|-------------------|--------|---------|
| SIGN        |                                     | Stainless Steel | T-304                                                                                         | Mill              | 4/7/16 | SPK     |
|             |                                     | REVISONS:       | TOLERANCES:                                                                                   | DESC:             |        |         |
| DDINT       | JEFCO MFG INC<br>FT. LAUDERDALE     |                 | STANDARD DIE CUT EDGES. ALL DIMENSIONS TO BE HELD TO                                          | SSS-120600-250 HC |        |         |
| PRINT       | PH 954-527-4220<br>WWW.JEFCOMFG.COM |                 | +/015".<br>NOTE ALL PRODUCTS ARE QUOTED<br>USING STANDARD MILL GAGE<br>MATERIAL. DO NOT SCALE | COMPANY:          | NO:    | 10834   |