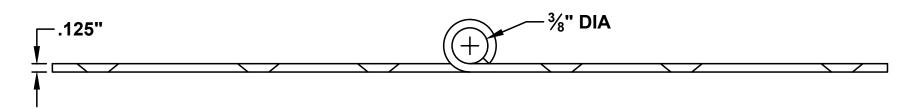

| APPROVED BY | ж.                                  | MATERIAL:       | MATERIAL ALLOY:                                                                               | FINISH:           | DATE:  | DWG BY: |
|-------------|-------------------------------------|-----------------|-----------------------------------------------------------------------------------------------|-------------------|--------|---------|
| SIGN        |                                     | Stainless Steel | T-304                                                                                         | Mill              | 4/7/16 | SPK     |
|             |                                     | REVISONS:       | TOLERANCES:                                                                                   | DESC:             |        |         |
| DDINT       | JEFCO MFG INC<br>FT. LAUDERDALE     |                 | STANDARD DIE CUT EDGES. ALL DIMENSIONS TO BE HELD TO                                          | SSS-120600-250 HC |        |         |
| PRINT       | PH 954-527-4220<br>WWW.JEFCOMFG.COM |                 | +/015".<br>NOTE ALL PRODUCTS ARE QUOTED<br>USING STANDARD MILL GAGE<br>MATERIAL. DO NOT SCALE | COMPANY:          | NO:    | 10834   |