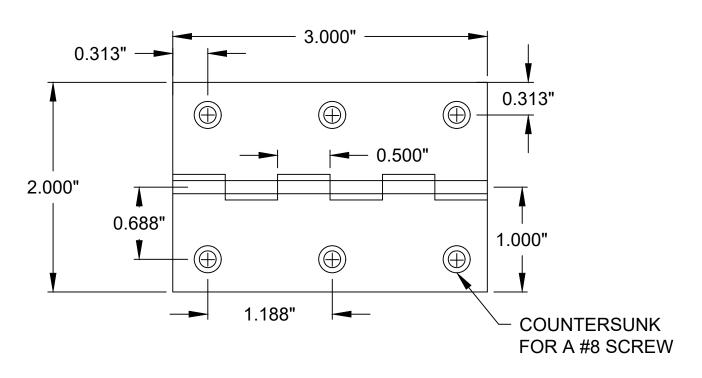

## **NOTES**

- (T-302) STAINLESS STEEL
- .060" 1/16" MATERIAL THICKNESS
- ELECTRO POLISHED FINISH
- HOLES COUNTERSUNK FOR #8 SCREWS
- 0.125" PIN DIA STAKED IN PLACE

| APPROVED BY |                                                               | MATERIAL:       | MATERIAL ALLOY:                                         | FINISH:                | DATE:      | DWG BY: |
|-------------|---------------------------------------------------------------|-----------------|---------------------------------------------------------|------------------------|------------|---------|
| SIGN        | JEFCO MFG INC FT. LAUDERDALE PH 954-527-4220 WWW.JEFCOMFG.COM | Stainless Steel | T-302                                                   | Electro-Polished       | 03/29/2023 | AK      |
| PRINT       |                                                               |                 | STANDARD DIE CUT EDGES.<br>ALL DIMENSIONS TO BE HELD TO | DESC: SSB-60200-300 HC |            |         |
| TAINT       |                                                               |                 |                                                         | COMPANY: JEFCO MFG INC | NO:        | 10075   |