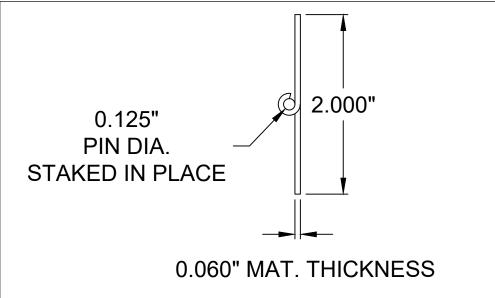

## **NOTES**

- (T-302) STAINLESS STEEL
- .060" 1/16" MATERIAL THICKNESS
- ELECTRO POLISHED FINISH
- HOLES COUNTERSUNK FOR #8 SCREWS
- 0.125" PIN DIA STAKED IN PLACE

| APPROVED BY |                                                               | MATERIAL:       | MATERIAL ALLOY:                                         | FINISH:                | DATE:      | DWG BY: |
|-------------|---------------------------------------------------------------|-----------------|---------------------------------------------------------|------------------------|------------|---------|
| SIGN        | JEFCO MFG INC FT. LAUDERDALE PH 954-527-4220 WWW.JEFCOMFG.COM | Stainless Steel | T-302                                                   | Electro-Polished       | 03/29/2023 | AK      |
| PRINT       |                                                               |                 | STANDARD DIE CUT EDGES.<br>ALL DIMENSIONS TO BE HELD TO | DESC: SSB-60200-300 HC |            |         |
| TAINT       |                                                               |                 |                                                         | COMPANY: JEFCO MFG INC | NO:        | 10075   |