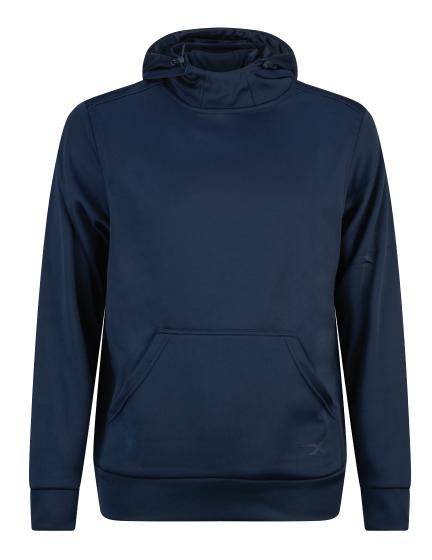

# ESSENTIALS PULLOVER HOODIE

#### **KEY FEATURES**

- » Dyed 300g Bonded Polyester Fabric
- » Embroidered Branding
- » Ment Hoodie System
- » Kangaroo Pocket

The Essentials Hoodie is perfect for those cold morning starts, or as a comfy staple in your winter sports wardrobe. perfect for professionally outfitting your club, team or school.

#### **COLOURS**

**DARK GREY** 

**BLACK** 