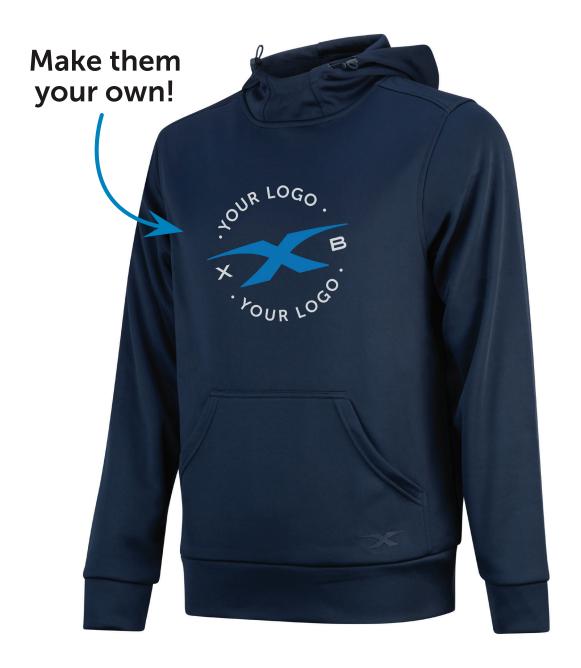

Subtle branding ensures our range can be updated easily with your logo or team name.

 $\mathbf{x}$ 

# ESSENTIALS PULLOVER HOODIE

#### **KEY FEATURES**

- » Dyed 300g Bonded Polyester Fabric
- » Embroidered Branding
- » Ment Hoodie System
- » Kangaroo Pocket

The Essentials Hoodie is perfect for those cold morning starts, or as a comfy staple in your winter sports wardrobe. perfect for professionally outfitting your club, team or school.