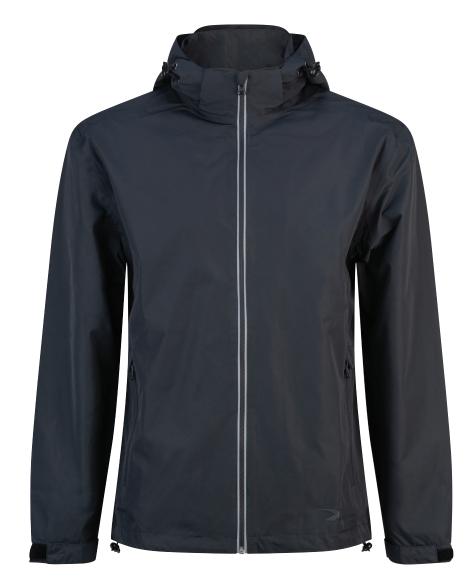

# **ESSENTIALS**WET WEATHER JACKET

### **SIZES**

MENS: XS - 5XL

WOMENS: L6 - L18

### **KEY FEATURES**

- » Lightweight Coated Ripstop Fabric
- » Tonal Branding
- » Ventilated Panelling
- » Waterproof, Seam-Sealed
- » Mesh Liner

The lightweight construction & waterproof seam sealed features on our Wet Weather Jacket ensures you can wear it as you go for a run. With a heap of practical pockets, your valuables will be safe and dry!

#### **COLOURS**

**DARK GREY** 

**BLACK** 