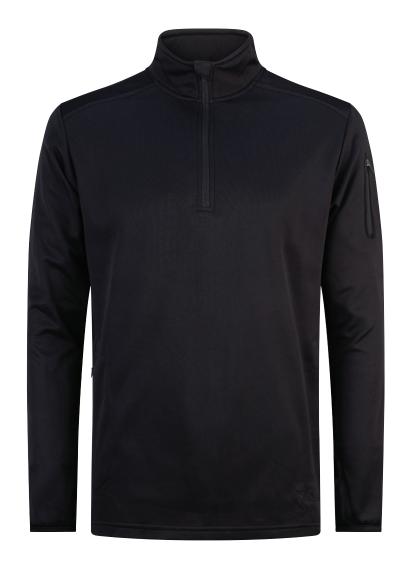

## ESSENTIALS 1/4 ZIP TOP

#### SIZES

MENS: XS - 7XL

WOMENS: L6 - L22

### **KEY FEATURES**

- » Dyed 220g Fleece Fabric
- » Tonal Branding
- » Left Arm Sleeve Pocket
- » Drop Hem
- » Sleeve Thumb Holes

Warmth and comfort come together with our most practical of supporter items, the 1/4 Zip, perfect for winter, or as a mid temperature layering garment.

### **COLOURS**

**DARK GREY** 

BLACK