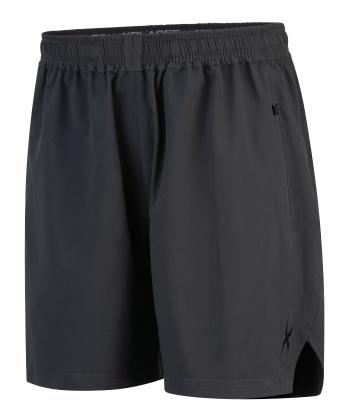

### **ESSENTIALS**TRAINING SHORTS

#### **KEY FEATURES**

- » Dyed 120g Polyhex Fabric
- » Embroidered Branding
- » Contrast Mesh Panel
- » Zipped Pockets
- » Silicone Waistband

Made from a lightweight polyester, our famous XBlades Essentials Short is a must have item for your casual or activewear wardrobe. Designed by athletes for athletes, the Essentials Short is a proven winner.

#### **COLOURS**

**DARK GREY** 

**BLACK** 