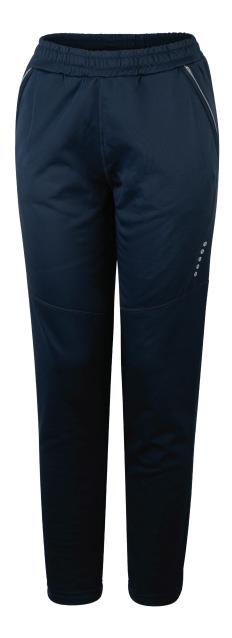

## **ESSENTIALS**TRACK PANTS

#### SIZES

MENS: XS - 7XL

WOMENS: L6 - L22

**JUNIOR: J4 - J16** 

#### **KEY FEATURES**

- » Dyed 220g Fleece Fabric
- » Heat Transfer Reflective Branding
- » Drop Crotch & Tapered Legs
- » Zippered Legs
- » Internal Drawcord

The Essentials Track Pants is the perfect item for lounging around or working out. Zippered legs allow for quick dismount, even while wearing runners or boots, a great game day item as well.

### **COLOURS**

**DARK GREY** 

**BLACK** 

 $\mathbf{x}$ 