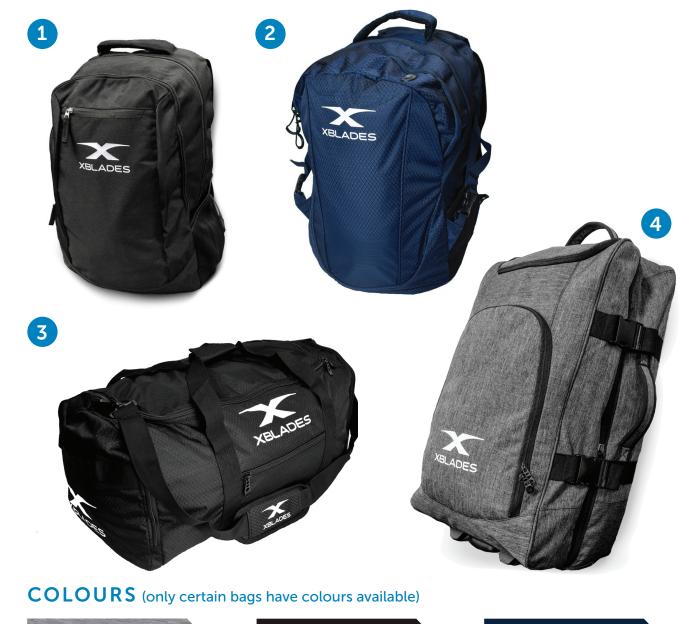

# **ESSENTIALS LUGGAGE GEAR**

- 1. MICRO BACKPACK
- 2. LEGEND BACKPACK
- **3.** SPORTS BAG
- 4. WHEELIE BAG

GREY MARLE

BLACK

X