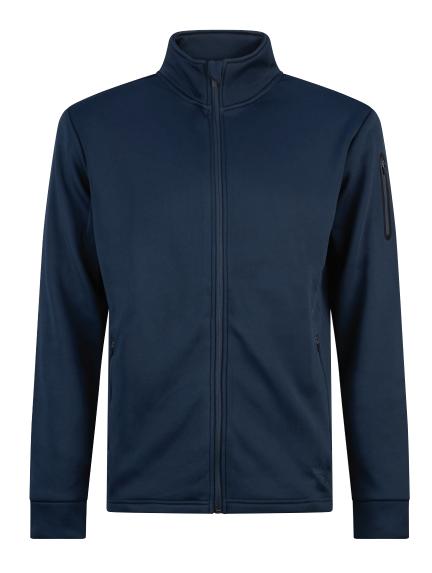

## **ESSENTIALS**TRAVEL JACKET

### **SIZES**

MENS: XS - 7XL

WOMENS: L6 - L22

#### **KEY FEATURES**

- » Dyed 300g Bonded Polyester Fabric
- » Heat Transfer Reflective Branding
- » Full Zip
- » Left Arm Sleeve Pocket
- » Self Fabric Sleeves Cuffs

Our warm Essentials Travel Jacket is ready for frosty mornings, rainy training sessions, or ice-cold nights. With a elongated neck and full-length zip, it will be a travel garment to and from all sporting events.

#### **COLOURS**

**DARK GREY** 

**BLACK** 

 $\mathbf{x}$ 