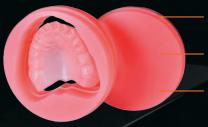

### **Multi-layer Temporary Restoration**

Multi-layer PMMA satisfies shade gradience from incisal to bottom.