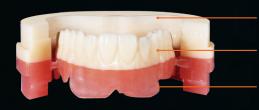

#### **Gum Base Resin Material**

With bio-fiber material, 100% imitate natural gum shades

Natural Imitation, close to real oral gum

CAD/CAM restorative first choice material

Easy polishing, Easy adhesiveness

# Full Contour Bi Shade Resin Material Combined temporary PMMA with gum

**PMMA** 

Adhesion free, non-shedding

Better gloss and excellent esthetics

Better bio-compatibility and immitation

Bending Strength: >120MPa Dimension: 12/14/16/18/20/22/25/30 System: Wieland/Amann/Zirkon/Sirona Shade: Light pink, Deep Pink, Yellow Pink. Brown Pink

Bending Strength: >120MPa Dimension: 20/22/25/30

System: Wieland/Amann/Zirkon/Sirona Shade: Gum Base PMMA with Mono &

Multi PMMA

Address: Office 301& 302, 3rd Floor Jumeirah Terrace Building - Jumeirah 1 - Dubai Phone: 04 359 6242, Website: www.biolinkdubai.com, Email: info@biolinkdubai.com