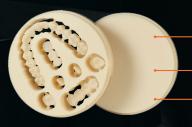

#### **Gum Base Resin Material**

With bio-fiber material, 100% imitate natural gum shades

Natural Imitation, close to real oral gum

CAD/CAM restorative first choice material

Easy polishing, Easy adhesiveness

Bending Strength: >120MPa Dimension: 20/22/25/30

System: Wieland/Amann/Zirkon/Sirona Shade: Gum Base PMMA with Mono &

Multi PMMA

Address: Office 301& 302, 3rd Floor Jumeirah Terrace Building - Jumeirah 1 - Dubai Phone: 04 359 6242, Website: www.biolinkdubai.com, Email: info@biolinkdubai.com