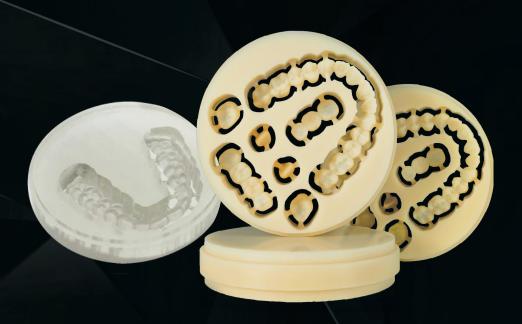

# **PMMA Resin Material**

Mono | Multi | Gum | Bi |

## **Mono Shade Temporary Restoration**

Mono PMMA can delivery authentic teeth like gloss, translucency, vivid restoration

Personalized High Esthetics

Protect Abutment from stimulus

Shade stability and anti-shade fade

Indication: Temporary Crown, Temporary Bridge, Temporary Full Arch, Full Contour Screw Retained Bridge Bending Strength: >120MPa Dimension: 12/14/16/18/20/22/25/30 System: Wieland/Amann/Zirkon/Sirona Shade: Vita 16 shades/OM1/OM2/OM3