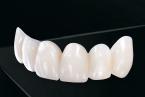

### **Multi-layer Temporary Restoration**

Multi-layer PMMA satisfies shade gradience from incisal to bottom.

Indication: Temporary Crown, Temporary Bridge, Temporary Full Arch, Full Contour Screw Retained Bridge Bending Strength: >120MPa Dimension: 12/14/16/18/20/22/25/30 System: Wieland/Amann/Zirkon/Sirona Shade: Vita 16 shades/OM1/OM2/OM3