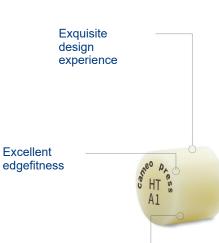

#### **Recommend Indication:**

Veneer, Inlay, Anterior Crown, Posterior Crown, Full Crown Bridge

Efficient and smooth die-casting experience

Note: Flexural Strength: three point bending resistance test

Stimulate The Hardness of Human Teeth

## Specifications:

- \*Suitable for: can match a variety of types of die-casting furnace
- \*Specification: 12.5\*10
- \*Transparency: High Transparency (HT) & Low Transparency (LT)