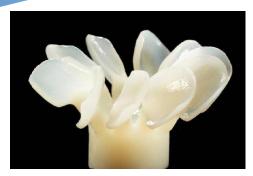

## Lithium Disilicate 400MPa

Aidite Cameo Dental Glass Ceramics Ingot is a Lithium Disilicate Glass Ceramics, worldwide popular dental all-ceramic material with highly bionic aesthetic effect

Exquisite design, good strength and higher casting accuracy. Provide a comfortable diagnosis and treatment for both doctor and patients

#### **Recommend Indication:**

Veneer, Inlay, Anterior Crown, Posterior Crown, Full Crown Bridge

Efficient and smooth die-casting experience

Note: Flexural Strength: three point bending resistance test

Stimulate The Hardness of Human Teeth