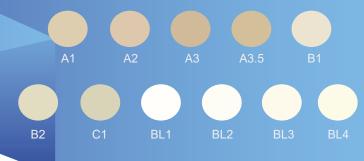

### Shade:

Ultra thin veneer measured 0.2mm

HI

**Excellent edge stability** 

BIOLINK

cameo / Dental Glass Ceramic