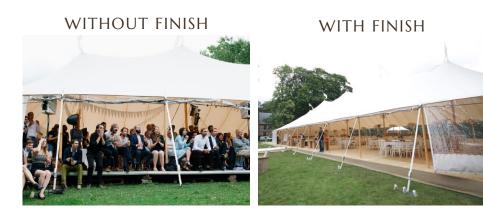

### BURLAP FINISH

To cover up the open sides of the wooden cassette floors we recommend finishing the floor with burlap in all places visible to the guests. Other finishing fabrics are possible upon request.