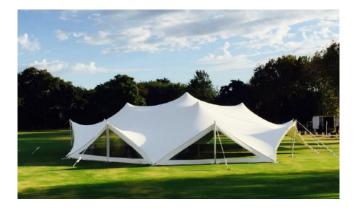

## DESCRIPTION

This White Cloud Stretchtent is part of the Cloud Series, which are the largest single unit tent structures on the market. This impressive Stretchtent can be closed completely with transparent sides and can therefore be used in all weathers and all seasons.