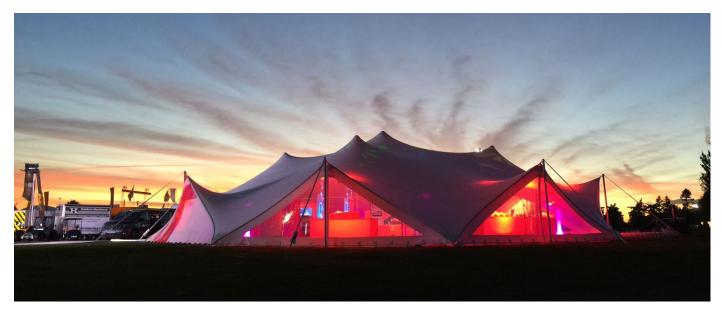

## DESCRIPTION

This White Cloud Stretchtent is part of the Cloud Series, which are the largest single unit tent structures on the market. This impressive Stretchtent can be closed completely with transparent sides and can therefore be used in all weathers and all seasons.

This tent is available for sale in several colours.