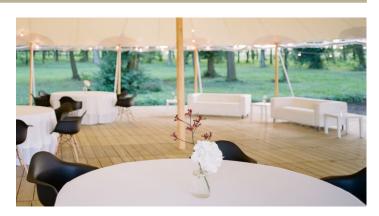

# WOODEN CASETTE FLOORING

Wooden flooring provides extra comfort and a warm atmosphere in combination with the beauty of the tents. We place wooden cassette floors. Furthermore, we offer carpet covers, which come in a big variety of colors.

Our team is capable of installing flooring on locations with height differences.