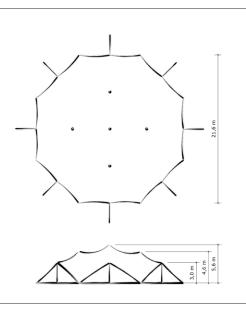

TECHNICAL DRAWING

The White Cloud Stretchtent measures 22 x 22 m and has an area of  $\pm$  350 m<sup>2</sup>

OPTIONAL ACCESSORIES