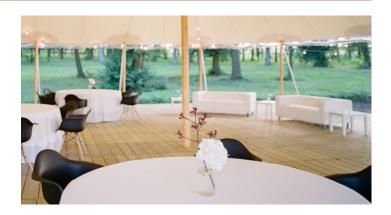

#### WOODEN CASETTE FLOORING

Wooden flooring provides extra comfort and a warm atmosphere in combination with the beauty of the tents. We place wooden cassette floors. Furthermore, we offer carpet covers, which come in a big variety of colors.

## WITH FINISH

To cover up the open sides of the wooden cassette floors we recommend finishing the floor with burlap in all places visible to the guests. Other finishing fabrics are possible upon request.