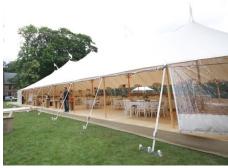

#### **DESCRIPTION**

This White Cloud Stretchtent is part of the Cloud Series, which are the largest single unit tent structures on the market. This impressive Stretchtent can be closed completely with transparent sides and can therefore be used in all weathers and all seasons.

# **TECHNICAL DRAWING**

The White Cloud Stretchtent measures 19 x 35 m and has an area of  $\pm$  600 m<sup>2</sup>.