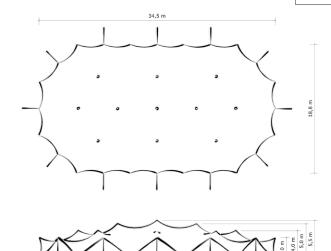

# **TECHNICAL DRAWING**

The White Cloud Stretchtent measures 19 x 35 m and has an area of  $\pm$  600 m<sup>2</sup>.