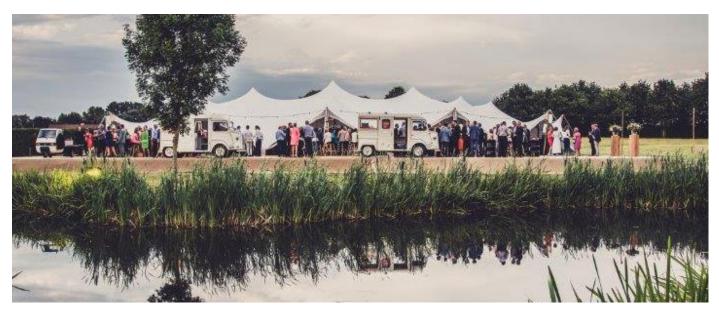

#### **DESCRIPTION**

This White Cloud Stretchtent is part of the Cloud Series, which are the largest single unit tent structures on the market. This impressive Stretchtent can be closed completely with transparent sides and can therefore be used in all weathers and all seasons.

This tent is available for sale in several colours.