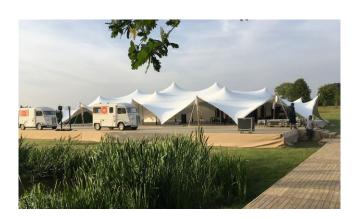

#### **DESCRIPTION**

This White Cloud Stretchtent is part of the Cloud Series, which are the largest single unit tent structures on the market. This impressive Stretchtent can be closed completely with transparent sides and can therefore be used in all weathers and all seasons.

This tent is available for sale in several colours.