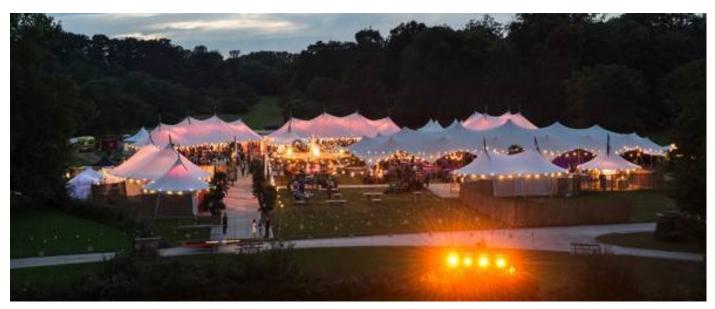

## DESCRIPTION

This Silver Cloud Stretchtent is part of the Cloud Series, which are the largest single unit tent structures on the market. This impressive Stretchtent can be closed completely with transparent sides and can therefore be used in all weathers and all seasons.