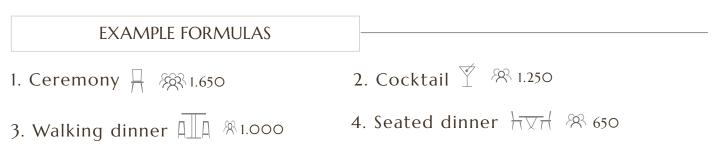

#### Important note!

The formulas above give an indication of the maximum capacity of the tent. If you wish to add a bar, podium, dancefloor, etc., we will have to account for some extra space. Of course, our project managers are at your service to work out a custom made proposition.