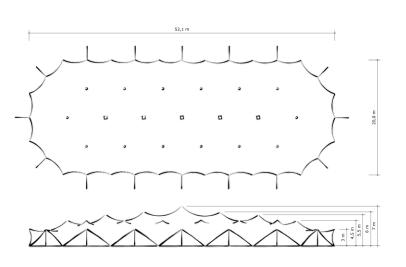

### TECHNICAL DRAWING

The White Cloud Stretchtent measures 20 x 53 m and has an area of  $\pm 1000 \text{ m}^2$ 

OPTIONAL ACCESSORIES