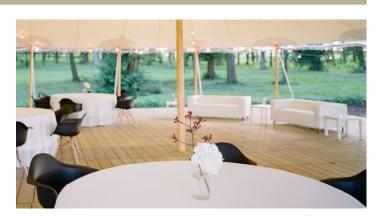

# WOODEN CASETTE FLOORING

Wooden flooring provides extra comfort and a warm atmosphere in combination with the beauty of the tents. We place wooden cassette floors. Furthermore, we offer carpet covers, which come in a big variety of colors.