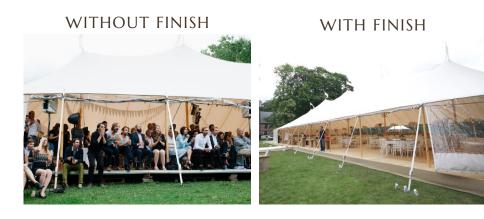

#### **BURLAP FINISH**

To cover up the open sides of the wooden cassette floors we recommend finishing the floor with burlap in all places visible to the guests. Other finishing fabrics are possible upon request.