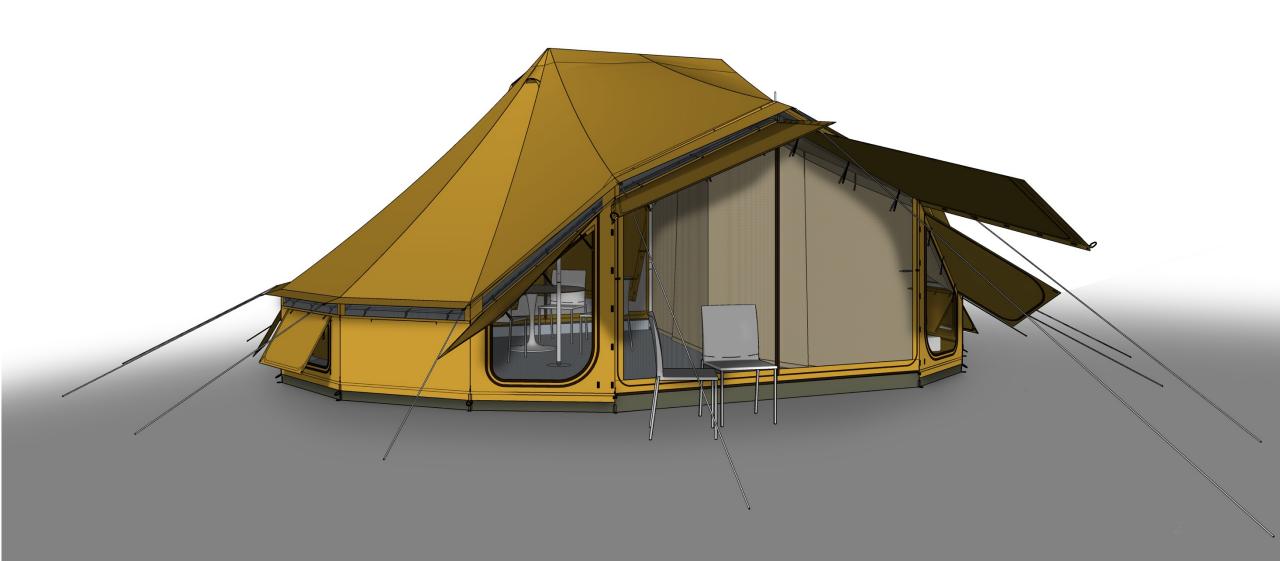

Product presentation:

TWIN BELL

# **TWIN BELL**





#### **Features**



- 1. Doors can be lifted to create shade
- 2. Zippable panel to add transparent panel, technical panel, heat panel... (x4)
- 3. Opening for insulation layer



#### Features (section view)



- 1. Insulating double roof design
- 2. Large doors to enter without bending (x4)
- 3. Large sidewindows (x4)
- 4. Interior curtain to control light & draft from the inside



#### **Dimensions**

| Tent info                               |          |
|-----------------------------------------|----------|
| Exterior height                         | 325 cm   |
| Interior height (with double roof)      | 293 cm   |
| Door center height                      | 230 cm   |
| Door side height                        | 170 cm   |
| Door width                              | 300 cm   |
| E