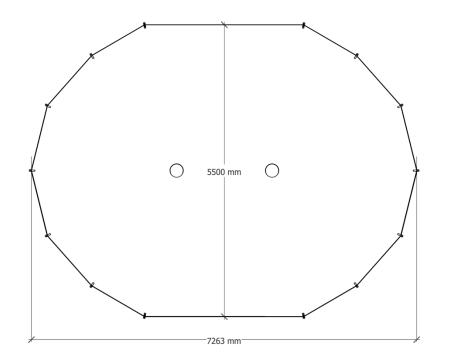

#### **Dimensions**

| Tent info                               |          |
|-----------------------------------------|----------|
| Exterior height                         | 325 cm   |
| Interior height (with double roof)      | 293 cm   |
| Door center height                      | 230 cm   |
| Door side height                        | 170 cm   |
| Door width                              | 300 cm   |
| Exterior wall height                    | 86 cm    |
| Interior wall height (with double roof) | 71 cm    |
| Width                                   | 550 cm   |
| Length                                  | 726 cm   |
| Groundsurface                           | 32,6m²   |
| Tub height                              | 13 cm    |
| Weight of tent                          | 90 kg    |
| Number of small windows                 | 4        |
| Number of large windows                 | 4        |
| Number of roof vent                     | 4        |
| Cable inlet                             | Optional |