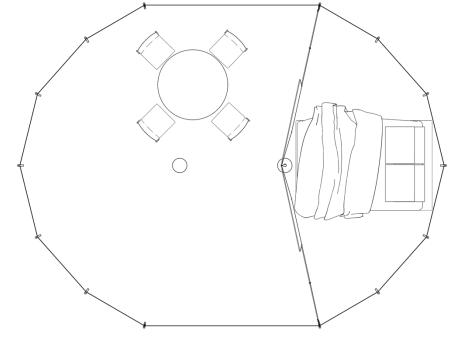

## Devider option: Single suite

Devider to split the tent into 2 compartments.

Example of arrangement options:

- 1 double beds + large seating & lounging area
- 4 single beds + 1 double bed

• .