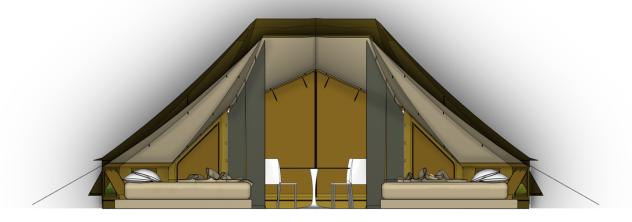

## Devider option: Double suite

Devider to split the tent into 3 compartments.

Example of arrangement options:

- 2 double beds + common seating & lounging area
- ...