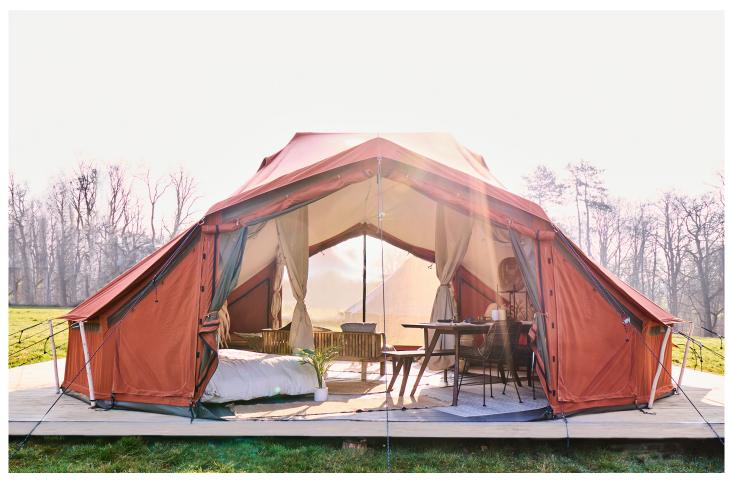

#### **Features**

- 1. Doors can be lifted to create shade
- 2. Zippable panel to add transparent panel, technical panel, heat panel... (x4)
- 3. Opening for insulation layer

#### Features (section view)

- 1. Insulating double roof design
- 2. Large doors to enter without bending (x4)
- 3. Large sidewindows (x4)
- 4. Interior curtain to control light & draft from the inside