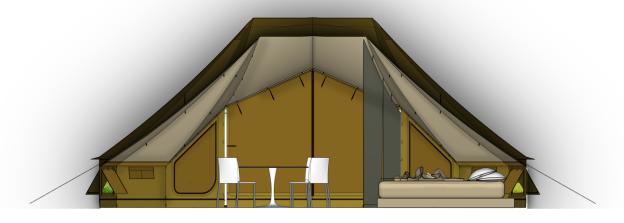

#### Features (section view)

- 1. Insulating double roof design
- 2. Large doors to enter without bending (x4)
- 3. Large sidewindows (x4)
- 4. Interior curtain to control light & draft from the inside