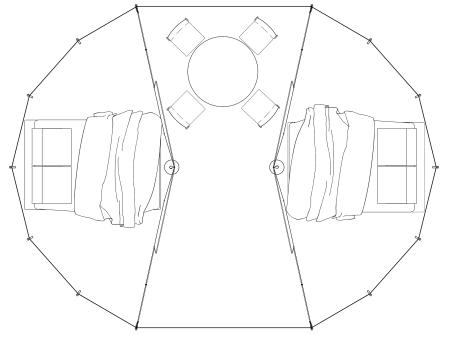

## Devider option: Single suite

Devider to split the tent into 2 compartments.

Example of arrangement options:

- 1 double beds + large seating & lounging area
- 4 single beds + 1 double bed

• .