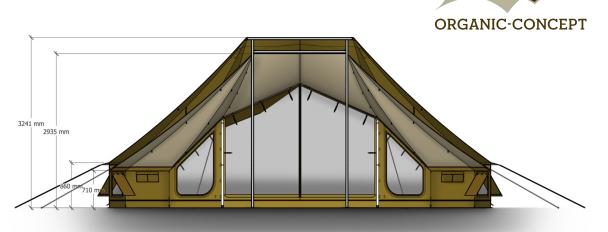

#### **Features**

- 1. Doors can be lifted to create shade
- 2. Zippable panel to add transparent panel, technical panel, heat panel... (x4)
- 3. Opening for insulation layer

#### Features (section view)

- 1. Insulating double roof design
- 2. Large doors to enter without bending (x4)
- 3. Large sidewindows (x4)
- 4. Interior curtain to control light & draft from the inside