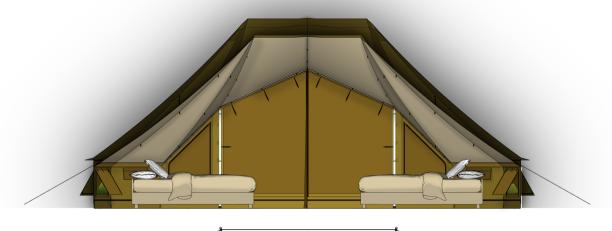

## Devider option: Single suite

Devider to split the tent into 2 compartments.

Example of arrangement options:

- 1 double beds + large seating & lounging area
- 4 single beds + 1 double bed

• .