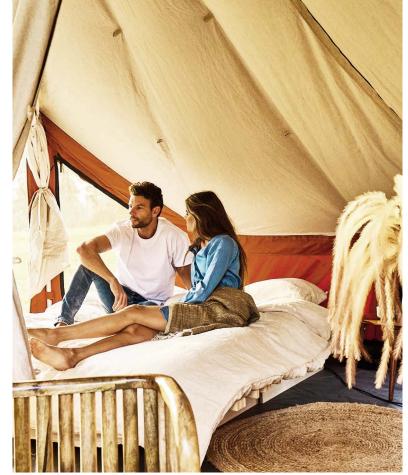

#### Features (section view)

- 1. Insulating double roof design
- 2. Large doors to enter without bending (x4)
- 3. Large sidewindows (x4)
- 4. Interior curtain to control light & draft from the inside