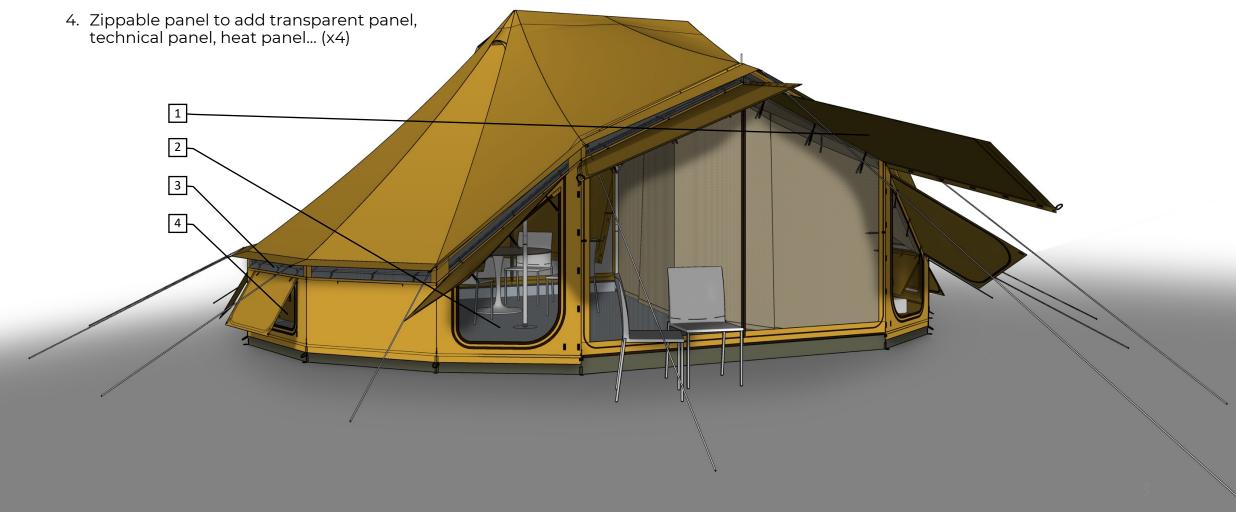

#### **Features**

- 1. Doors can be lifted to create shade
- 2. Zippable panel to add transparent panel, technical panel, heat panel... (x4)
- 3. Opening for insulation layer