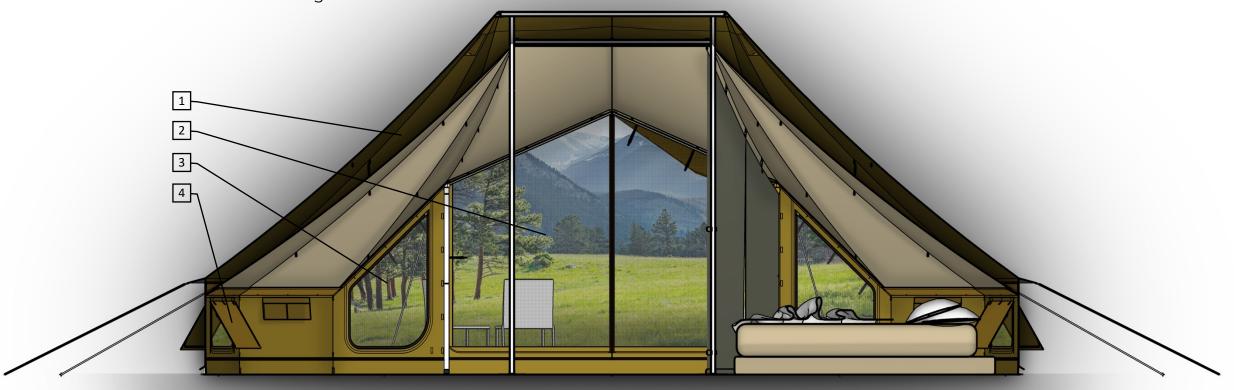

#### Features (section view)

- 1. Insulating double roof design
- 2. Large doors to enter without bending (x4)
- 3. Large sidewindows (x4)
- 4. Interior curtain to control light & draft from the inside