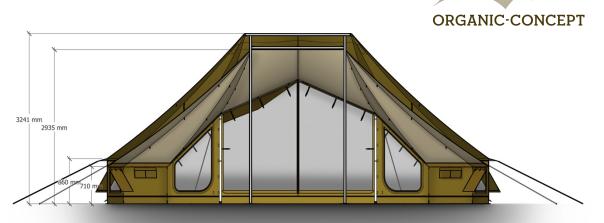

#### **Dimensions**

| Tent info                               |          |
|-----------------------------------------|----------|
| Exterior height                         | 325 cm   |
| Interior height (with double roof)      | 293 cm   |
| Door center height                      | 230 cm   |
| Door side height                        | 170 cm   |
| Door width                              | 300 cm   |
| Exterior wall height                    | 86 cm    |
| Interior wall height (with double roof) | 71 cm    |
| Width                                   | 550 cm   |
| Length                                  | 726 cm   |
| Groundsurface                           | 32,6m²   |
| Tub height                              | 13 cm    |
| Weight of tent                          | 90 kg    |
| Number of small windows                 | 4        |
| Number of large windows                 | 4        |
| Number of roof vent                     | 4        |
| Cable inlet                             | Optional |