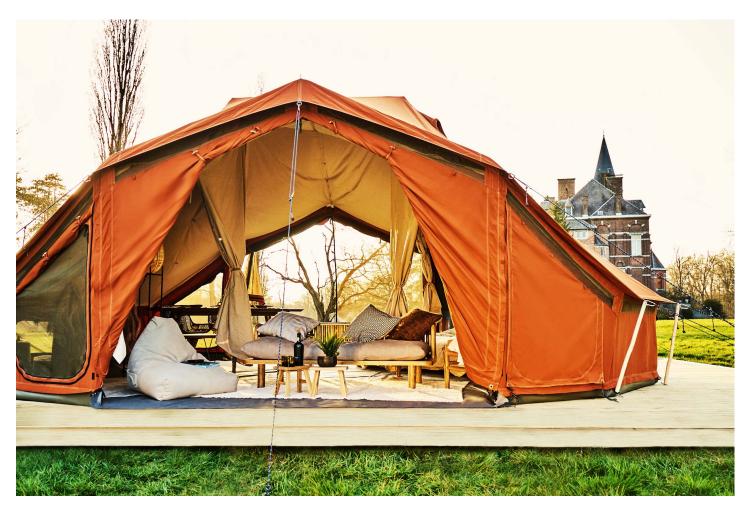

#### **Features**

- 1. Doors can be lifted to create shade
- 2. Zippable panel to add transparent panel, technical panel, heat panel... (x4)
- 3. Opening for insulation layer

#### Features (section view)

- 1. Insulating double roof design
- 2. Large doors to enter without bending (x4)
- 3. Large sidewindows (x4)
- 4. Interior curtain to control light & draft from the inside