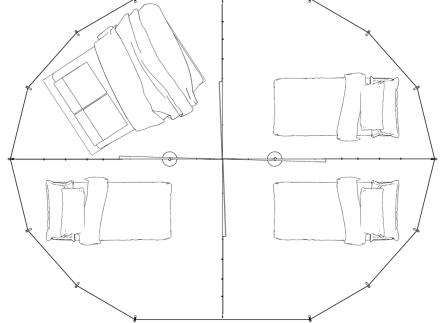

## Devider option: Family suite

Devider to split the tent into 4 equal compartments.

Example of arrangement options:

- 4 single beds,
- 4 double beds,
- 2 double beds + 2 seating areas
- 3 single beds + 1 common seating area
- ...