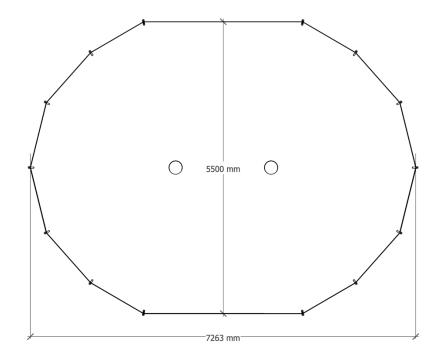

#### **Dimensions**

| Tent info                               |          |
|-----------------------------------------|----------|
| Exterior height                         | 325 cm   |
| Interior height (with double roof)      | 293 cm   |
| Door center height                      | 230 cm   |
| Door side height                        | 170 cm   |
| Door width                              | 300 cm   |
| Exterior wall height                    | 86 cm    |
| Interior wall height (with double roof) | 71 cm    |
| Width                                   | 550 cm   |
| Length                                  | 726 cm   |
| Groundsurface                           | 32,6m²   |
| Tub height                              | 13 cm    |
| Weight of tent                          | 90 kg    |
| Number of small windows                 | 4        |
| Number of large windows                 | 4        |
| Number of roof vent                     | 4        |
| Cable inlet                             | Optional |