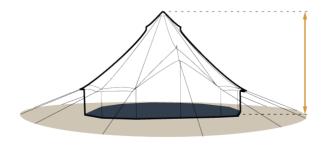

#### **DIMENSIONS**

- Height: 3,25 m
  Groundsheet: Ø 5,2 m
  Guy line span: Ø 10,6 m
- Packed: 116 x 42 x 37 cm
  Weight: 62 kg