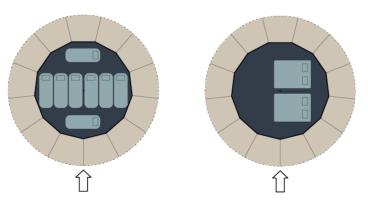

### **ENOUGH SPACE FOR**

- 25 seated friends
- 10 party people standing
- 8 inflatable mattresses
- 2 double beds