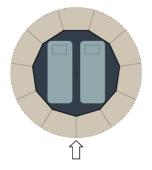

# LITTLE BELL 2.6

COZY COCOON WITH A DIAMETER OF 2,6 METERS IN WHICH TWO PEOPLE CAN EASILY KICK BACK

Small but fine interpretation of the iconic bell tent. For those who like cozy cocooning at a diameter of 2,6 meters. It distinguishes itself from its larger siblings by the enlarged entrance. Otherwise, the Little Bell features the same design and attention to detail as the other members of the bell family. Cosy, colourful and extremely stylish.



Setting up takes 15 minutes with the two of you

#### **ENOUGH SPACE FOR**

- 4 seated friends
- 2 inflatable mattresses



## LITTLE BELL 2.6



#### WIDE COLOUR PALETTE

All colours bring warmth and atmosphere, inspired by colours from nature. Hence their names: Desert, Moss, Blue Lagoon, Roasted Pumpkin, Turmeric & Aubergine.

#### **DIMENSIONS**

- **Height**: 1,6 m
- **Groundsheet**: Ø 2,6 m
- **Guy line span**: Ø 6,6 m
- **Packed**: 112 x 26 x 26 cm
- Weight: 25 kg

### **MATERIALS**

Tent: Cotton canvas 320 gsm

**Groundsheet:** Polyester/PVC 550 gsm **Mosquito net:** PVC coated fibreglass

Tent pole: Aluminium
A-frame: Aluminium

Guylines: Polyester/reflective Guyline tensioners: Aluminium Ground pegs: Zinc plated steel