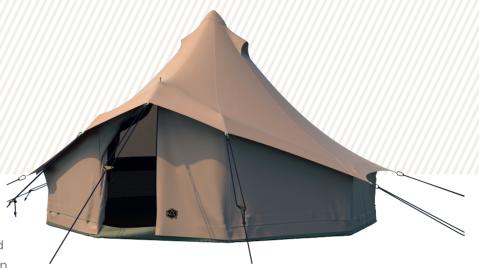

# LITTLE BELL 2.6

COZY COCOON WITH A DIAMETER OF 2,6 METERS IN WHICH TWO PEOPLE CAN EASILY KICK BACK

Small but fine interpretation of the iconic bell tent. For those who like cozy cocooning at a diameter of 2,6 meters. It distinguishes itself from its larger siblings by the enlarged entrance. Otherwise, the Little Bell features the same design and attention to detail as the other members of the bell family. Cosy, colourful and extremely stylish.

Setting up takes 15 minutes with the two of you

#### **ENOUGH SPACE FOR**

- 4 seated friends
- 2 inflatable mattresses