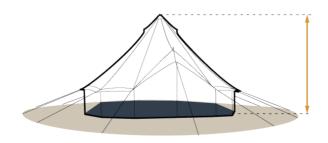

#### **DIMENSIONS**

- **Height**: 1,6 m
- **Groundsheet**: Ø 2,6 m
- **Guy line span**: Ø 6,6 m
- **Packed**: 112 x 26 x 26 cm
- Weight: 25 kg