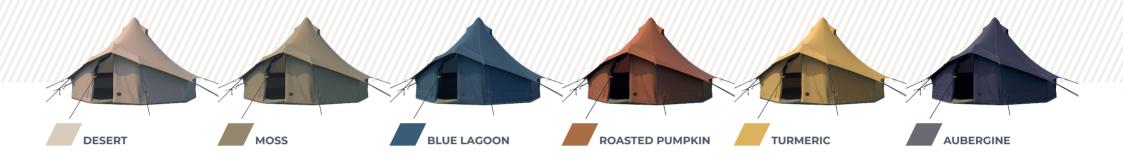

#### WIDE COLOUR PALETTE

All colours bring warmth and atmosphere, inspired by colours from nature. Hence their names: Desert, Moss, Blue Lagoon, Roasted Pumpkin, Turmeric & Aubergine.