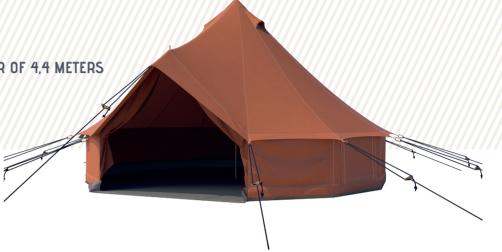

# LARGE BELL 4.4

A WONDERFULLY SPACIOUS BELL TENT WITH A DIAMETER OF 4,4 METERS AND A FESTIVE COLOUR PALETTE

The Large Bell is a stylish and spacious tent, perfect for all your cosy garden parties. With its refined cut and vivid colours, it is the perfect tent for partying late into the night and rolling out up to 6 mattresses afterwards.