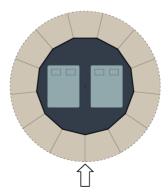

### **ENOUGH SPACE FOR**

- 18 seated friends
- 5 party people standing
- 6 inflatable mattresses
- 2 double beds