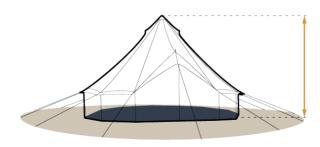

### **DIMENSIONS**

- **Height**: 2,75 m
- **Groundsheet**: Ø 4,4 m
- Guy line span: Ø 8,6 m
- **Packed**: 112 x 39 x 33 cm
- Weight: 51 kg