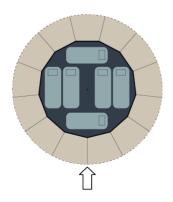

### **ENOUGH SPACE FOR**

- 18 seated friends
- 5 party people standing
- 6 inflatable mattresses
- 2 double beds