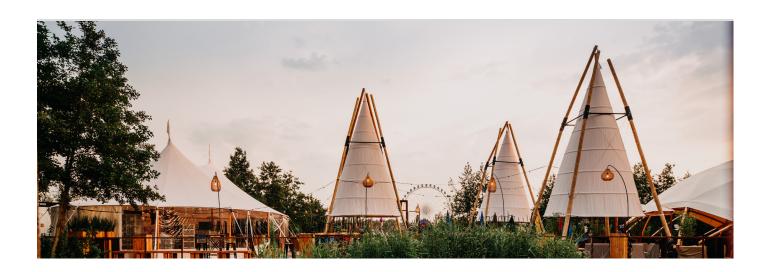

## **DESCRIPTION**

Bamboo Tipis are innovative, cone-shaped tents. This impressive, decorative eye-catching structure is the ideal attention-grabber for any outdoor concept!

### **MATERIALS**

The cone is perfectly centered in between the 4 bamboo poles. The cone is made of beautiful sailcloth and can resist al weather conditions. The bamboo poles are made of handpicked bamboo and interconnected with custom built metal parts.

### **COLORS**

The tipi cone is available in ivory or midnight blue sailcloth fabric.