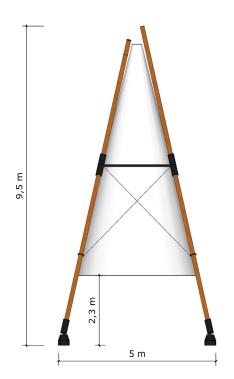

## **TECHNICAL DRAWING**

The Bamboo Tipi is 9.5 m high and the base is 5m x 5m. The cone is 7 m high and starts at a height of 2.3m.

The diameter - 25 m<sup>2</sup> area.