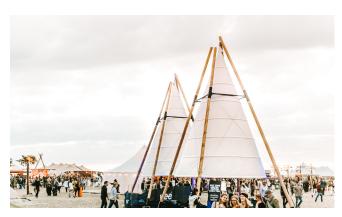

## **DESCRIPTION**

Bamboo Tipis are innovative, cone-shaped tents. This impressive, decorative eye-catching structure is the ideal attention-grabber for any outdoor concept!

### **MATERIALS**

The cone is perfectly centered in between the 4 bamboo poles. The cone is made of beautiful sailcloth and can resist al weather conditions. The bamboo poles are made of handpicked bamboo and interconnected with custom built metal parts.