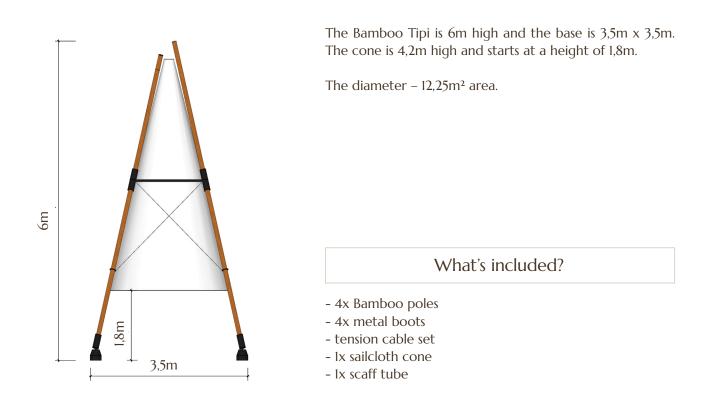

# DESCRIPTION

Bamboo Tipis are innovative, cone-shaped tents. This impressive, decorative eye-catching structure is the ideal attention-grabber for any outdoor concept!

## MATERIALS

The cone is perfectly centered in between the 4 bamboo poles. The cone is made of beautiful sailcloth and can resist al weather conditions. The bamboo poles are made of handpicked bamboo and interconnected with custom built metal parts.

The structure has a tent book with the necessary certification (except for Germany), and fire certification documentation.

### COLORS

The tipi cone is available in ivory or midnight blue sailcloth fabric.





## TECHNICAL DRAWING



# What's necessary for build up?

2x self-supported ladders, a build up manual will be provided after the purchase of this tent structure.

If you desire to have the complete structure stand on wooden flooring, a floor of ...m x ...m is recommended.

#### LONG TERM INSTALLATION

This product is perfectly fit for a long term installation, and needs almost no follow up once it is installed.

#### WEATHER

If there are winds above 80km/h it is important to keep an eye on the structure. It could be necessary to lower the tipi cone by hand, which is possible through an easy pulling system.

|                            | EXAMPLE FORMULAS           |
|----------------------------|----------------------------|
| 1. Ceremony A R 20         | 2. Cocktail 🍸 🛞 14         |
| 3. Walking dinner A 🗐 🕅