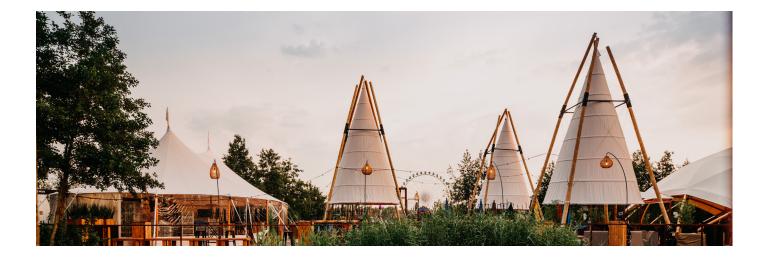

# DESCRIPTION

Bamboo Tipis are innovative, cone-shaped tents. This impressive, decorative eye-catching structure is the ideal attention-grabber for any outdoor concept!