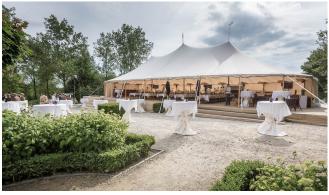

# DESCRIPTION

Silhouette tents, or sailcloth tents, are beautiful and unique in their kind. They radiate elegance thanks to the wave-like peaks, the luscious sailcloth and the massive wooden poles.

The 8x2Om oval tent has three center poles and gives you several options for the set up inside the tent. This tent is suitable for a maximum of 8O seated guests, or a non-seated event up to 155 guests.

### MATERIALS

These sailcloth tents distinguish themselves by the translucent character of the sailcloth and their different shapes. Most of all because of excellent craftsmanship, as all tents are handmade by specialized sailmakers.

### SIDEWALLS / HEATING

Silhouette tents can all be fully closed with an easy to adapt sidewall system, where you can choose between clear and / or solid sidewalls. This makes it easy to heat or air condition the tent. You can thus enjoy the feel of both an open or closed tent.