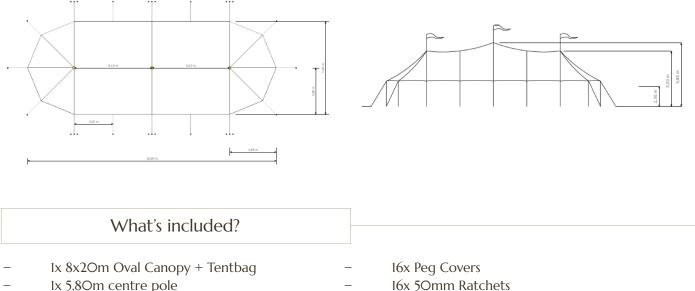

## TECHNICAL DRAWING

- 2x 5m Centre Pole
- 16x 2,30m Sidepoles
- I6x Steel Pegs (I,OOm)

- 3x Bamboo Flagstaff & Flag
- 16x Sidewalls (6,00m) solid or clear
- 2x Sidewalls (3,00m) solid or clear