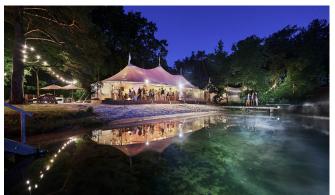

# DESCRIPTION

Silhouette tents, or sailcloth tents, are beautiful and unique in their kind. They radiate elegance thanks to the wave-like peaks, the luscious sailcloth and the massive wooden poles.

The 8x2Om oval tent has three center poles and gives you several options for the set up inside the tent. This tent is suitable for a maximum of 8O seated guests, or a non-seated event up to 155 guests.

### MATERIALS

These sailcloth tents distinguish themselves by the translucent character of the sailcloth and their different shapes. Most of all because of excellent craftsmanship, as all tents are handmade by specialized sailmakers.