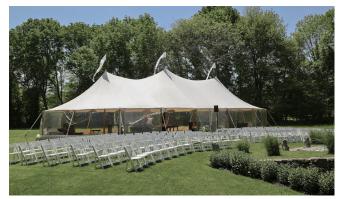

# DESCRIPTION

Silhouette tents, or sailcloth tents, are beautiful and unique in their kind. They radiate elegance thanks to the wave-like peaks, the luscious sailcloth and the massive wooden poles.

The 8x2Om oval tent has three center poles and gives you several options for the set up inside the tent. This tent is suitable for a maximum of 8O seated guests, or a non-seated event up to 155 guests.

The wooden poles are laminated pine wood which makes them ultra strong and they are coated with a rustic varnish to protect them.

On top of the center poles, there is an option to install unique pennant flags, these flags can also be personalized (in your desired color or logo)

| EXAMPLE FORMULAS          |                               |
|---------------------------|-------------------------------|
| I. Ceremony A R 210       | 2. Cocktail 🍸 🛞 155           |
| 3. Walking dinner A 🕮 125 | 4. Seated dinner http:/ 88 80 |