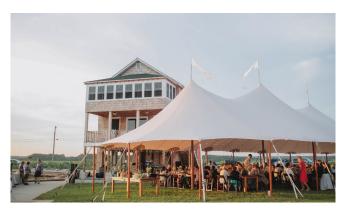

# DESCRIPTION

Silhouette tents, or sailcloth tents, are beautiful and unique in their kind. They radiate elegance thanks to the wave-like peaks, the luscious sailcloth and the massive wooden poles.

The 8x2Om oval tent has three center poles and gives you several options for the set up inside the tent. This tent is suitable for a maximum of 8O seated guests, or a non-seated event up to 155 guests.

### MATERIALS

These sailcloth tents distinguish themselves by the translucent character of the sailcloth and their different shapes. Most of all because of excellent craftsmanship, as all tents are handmade by specialized sailmakers.

#### COLORS

Available colors are ivory & midnight blue.