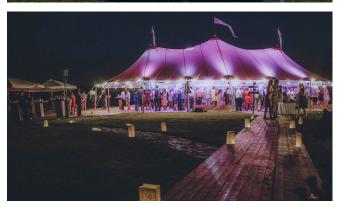

# DESCRIPTION

Silhouette tents, or sailcloth tents, are beautiful and unique in their kind. They radiate elegance thanks to the wave-like peaks, the luscious sailcloth and the massive wooden poles.

The IOx22m oval tent has three center poles and gives you several options for the set up inside the tent. This tent is suitable for a maximum of I2O seated guests, or a non-seated event up to 23O guests.

### COLORS

Available colors are ivory & midnight blue.