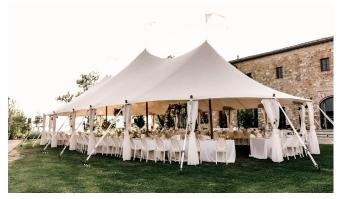

# DESCRIPTION

Silhouette tents, or sailcloth tents, are beautiful and unique in their kind. They radiate elegance thanks to the wave-like peaks, the luscious sailcloth and the massive wooden poles.

The IOx22m oval tent has three center poles and gives you several options for the set up inside the tent. This tent is suitable for a maximum of I2O seated guests, or a non-seated event up to 23O guests.

### COLORS

Available colors are ivory & midnight blue.

| EXAMPLE FORMULAS          |                                         |
|---------------------------|-----------------------------------------|
| I. Ceremony A 🛞 320       | 2. Cocktail 🍸 🛞 230                     |
| 3. Walking dinner 🗐 🎘 130 | 4. Seated dinner $h \chi d \approx 120$ |