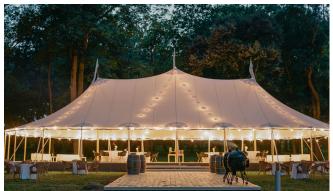

# DESCRIPTION

Silhouette tents, or sailcloth tents, are beautiful and unique in their kind. They radiate elegance thanks to the wave-like peaks, the luscious sailcloth and the massive wooden poles.

The IOx22m oval tent has three center poles and gives you several options for the set up inside the tent. This tent is suitable for a maximum of I2O seated guests, or a non-seated event up to 23O guests.

### COLORS

Available colors are ivory & midnight blue.

## SIDEWALLS / HEATING

Silhouette tents can all be fully closed with an easy to adapt sidewall system, where you can choose between clear and / or solid sidewalls. This makes it easy to heat or air condition the tent. You can thus enjoy the feel of both an open or closed tent.