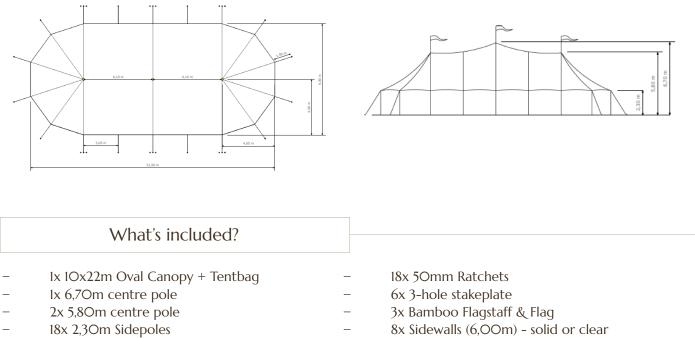

coated with a rustic varnish to protect them.

On top of the center poles, there is an option to install unique pennant flags, these flags can also be personalized (in your desired color or logo)

Keep in mind that an extra space of 1,5m around the tent is needed to anchor and install the tent.

### COLORS

Available colors are ivory & midnight blue.

## SIDEWALLS / HEATING

Silhouette tents can all be fully closed with an easy to adapt sidewall system, where you can choose between clear and / or solid sidewalls. This makes it easy to heat or air condition the tent. You can thus enjoy the feel of both an open or closed tent.

### CONNECTION

A Silhouette walkway can connect 2 Silhouette tents, and can also be closed on the sides with solid or transparent sidewalls.



# TECHNICAL DRAWING



- 30x Steel Pegs (I,00m)
- 30x Peg Covers

## LONG TERM INSTALLATION

2x Sidewalls (3.00m) - solid or clear

For (semi-)permanent builds we recommend adding baseplates under the poles for extra protection. This will greatly increase your pole's lifespan and structural integrity. For this tent, you will require following quantities (not included in a standard set):

### – 18x small baseplate

A Silhouette tent has a long-term estimated lifespam of 2-3 year. If you wish to extend this lifespan up to 7-10 year, upgrade to a ferrari sailcloth.

In case of a long term installation it's important to check the tension on the tent (at least every month), and to keep the tent free of snow or ice by heating the tent.

Our tents are able to carry high winds up to I2Okm/h. When winds reach more then