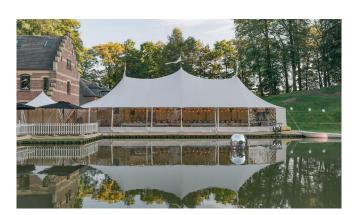

# DESCRIPTION

Silhouette tents, or sailcloth tents, are beautiful and unique in their kind. They radiate elegance thanks to the wave-like peaks, the luscious sailcloth and the massive wooden poles.

The IOx22m oval tent has three center poles and gives you several options for the set up inside the tent. This tent is suitable for a maximum of I2O seated guests, or a non-seated event up to 23O guests.

### COLORS

Available colors are ivory & midnight blue.