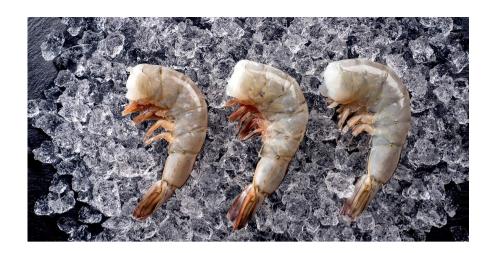

# OISHII WHITE SHRIMP

- EZ PEEL
- SUPERIOR TASTE
- VIBRANT COLOR
- SMALL BATCH FARMING
- RAPID. LIVE TRANSPORT
- PROCESSED LIVE

Indulge in a shrimp sensation like no other with Oishii Shrimp, harvested through dedicated small batch, sustainable farming methods that redefine excellence. Oishii's commitment to perfection starts from the very beginning, with proprietary pond construction, cuttingedge farming techniques, and meticulous water quality monitoring, allowing them to produce a quality of shrimp that is truly second to none.

Oishii's sustainably-harvested shrimp arrive live to the facility and are immediately processed by hand, to preserve the exquisite quality of each and every shrimp.

Oishii shrimp undergoes minimal salt treatment, allowing their flavors and textures to remain authentic and unadulterated. This commitment to preserving their natural state is what makes Oishii Shrimp truly exceptional.