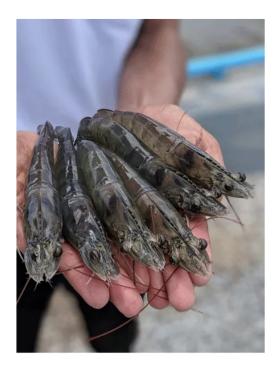

Indulge in a shrimp sensation like no other with Oishii Shrimp, harvested through dedicated small batch, sustainable farming methods that redefine excellence. Oishii's commitment to perfection starts from the very beginning, with proprietary pond construction, cuttingedge farming techniques, and meticulous water quality monitoring, allowing them to produce a quality of shrimp that is truly second to none.

Oishii's sustainably-harvested shrimp arrive live to the facility and are immediately processed by hand, to preserve the exquisite quality of each and every shrimp.

Oishii shrimp undergoes minimal salt treatment, allowing their flavors and textures to remain authentic and unadulterated. This commitment to preserving their natural state is what makes Oishii Shrimp truly exceptional.





# **SPECIES**LITOPENAEUS VANNAMEI

#### **SUSTAINABILTY**

3-STAR CERTIFICATION FROM THE GLOBAL AQUACULTURE ALLIANCE. FULLY TRACEABLE.

### **LOCATION**

THAILAND

## TASTE | TEXTURE

DELICATE AND BRINY TASTE WITH A SNAPPY AND FIRM TEXTURE.

#### **SIZES**

U12 16/20 13/15 21/25









Photos courtesy of Oishii Shrimp