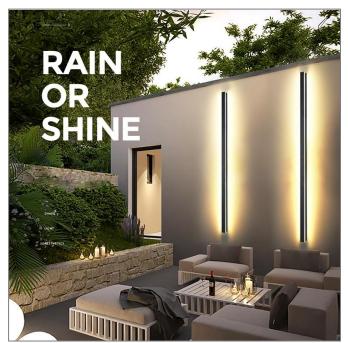

# <u>"The Pinnacles"</u>

Waterproof Outdoor Wall Lights Spec Sheet

## **Dimensions**

Length - 80cm/31in to 240cm/94in Width - 8cm/3.1in Depth - 4cm/1.5in

## Certifications/Ratings

UL Certified IP65 Waterproof Rating

# Light Source Specs

Warm White - 3000K Cool White - 6000K LED Lifespan - 50,000 hours Dimmable - by special order upon request

Punch holes in the wall and attach the lamp bracket.

Tighten the screws to resecure the lamp body.