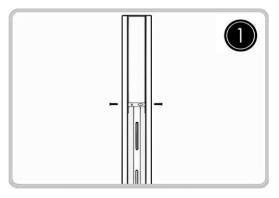

Remove the mounting bracket by loosening the screws.

Connect wires. The junction box can be anywhere along the length of the light.