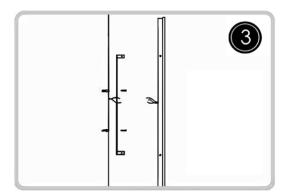

Remove the mounting bracket by loosening the screws.

Connect wires. The junction box can be anywhere along the length of the light.