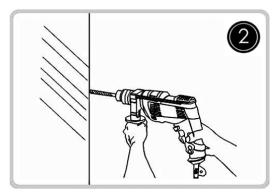

# Light Source Specs

Warm White - 3000K Cool White - 6000K LED Lifespan - 50,000 hours Dimmable - by special order upon request

Punch holes in the wall and attach the lamp bracket.

Tighten the screws to resecure the lamp body.