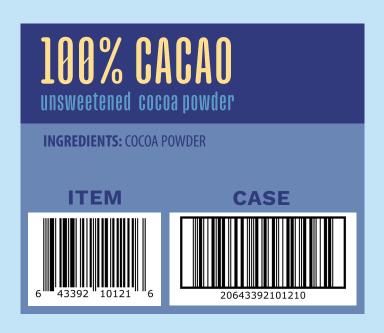

### **SLB COCOA POWDER**

## PRODUCT INFO

| PACKAGE NET WEIGHT           | 5 lb. | UNIT LOAD CUBE (CF)              | 46.7                            |
|------------------------------|-------|----------------------------------|---------------------------------|
| CASE COUNT                   | 3     | PACKAGE DIMENSIONS (LxWxH)(in)   | 11x15x5                         |
| CASE NET WEIGHT (lbs)        | 15    | CASE DIMENSIONS (LxWxH)(in)      | 12x12x12                        |
| UNIT LOAD NET WEIGHT (lbs)   | 540   | UNIT LOAD DIMENSIONS (LxWxH)(in) | 48x40x42                        |
| CASE GROSS WEIGHT (lbs)      | 16    | CASES PER UNIT LOAD              | 36                              |
| UNIT LOAD GROSS WEIGHT (lbs) | 606   | HEIGHT x CASES PER TIER          | 3 tiers at 12<br>cases per tier |
| CASE CUBE (CF)               | 1     | SHELF LIFE (MONTHS)              | 24                              |
|                              |       |                                  |                                 |