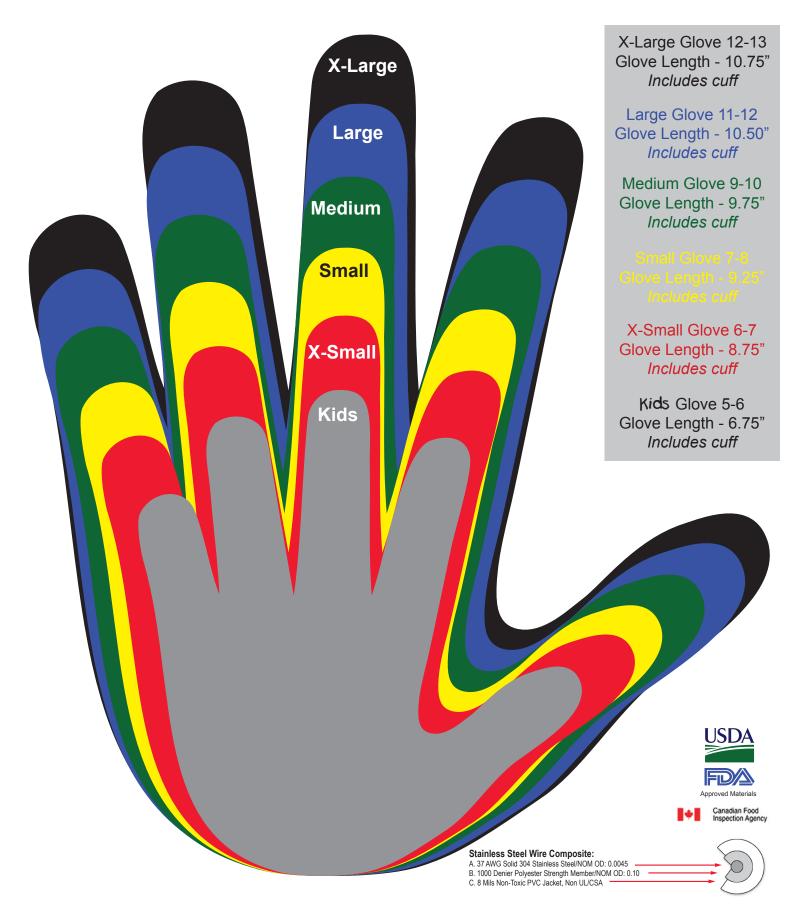

The Intruder Cut Resistant Glove is offered in 6 sizes. Use the provided templates to determine the glove that best fits you. If your hand is within a 1/4" of the size template, it is best to go with the smaller of the two sizes. If you are unsure on your size or have additional questions, please contact our office for assistance at 800-553-5129.