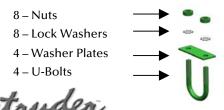

Note: Some ATV's may require other methods of attaching the latch to the front rack depending on composite and angle of rack

## Hardware For Mounting Main Bracket Assembly to ATV Rear Rack



## Quilk Cali Assembly & Installation Instructions:

- Feed long and short frame tubes through inside QuikCab™ cover channels.
   \*Note short frame tubes will need to be secured by side Velcro strips.
- 2) With the frame tubes installed in cover, slide the 3 frame tubes inside the main bracket tubes until push buttons on frame tubes release and secure each tube in place.
- Once cab frame assembly has been completed, lift unit over the top of the ATV and set in position for mounting. Adjustments can be made to fit the cab to the ATV accordingly by first aligning the front rack latch mounts to the die cut holes in the front of the cab cover, then by attaching main brackets to the rear rack with U-Bolts.

  (To reduce rack scratches, apply black electrical tape to the rack area that front