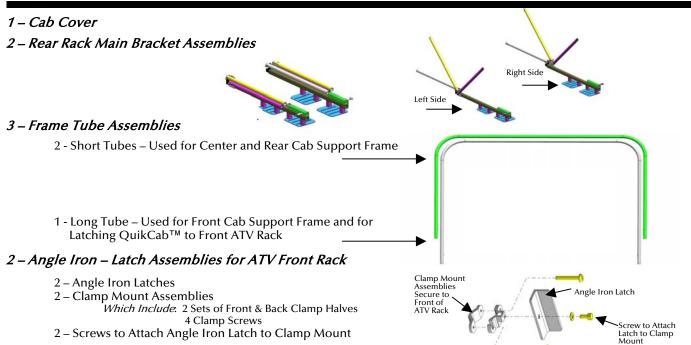

## Quilk Cali Assembly & Installation Instructions:

- Feed long and short frame tubes through inside QuikCab™ cover channels.
   \*Note short frame tubes will need to be secured by side Velcro strips.
- 2) With the frame tubes installed in cover, slide the 3 frame tubes inside the main bracket tubes until push buttons on frame tubes release and secure each tube in place.
- Once cab frame assembly has been completed, lift unit over the top of the ATV and set in position for mounting. Adjustments can be made to fit the cab to the ATV accordingly by first aligning the front rack latch mounts to the die cut holes in the front of the cab cover, then by attaching main brackets to the rear rack with U-Bolts.

  (To reduce rack scratches, apply black electrical tape to the rack area that front latch mounts and main rear rack brackets will be mounted)

  Optimal tension is required in securing QuikCab™ in place. This will ensure the cab will not flip open while in motion. When finished mounting, the front and rear rack should be completely covered.
- 4) Now that QuikCab™ has been securely mounted to ATV, gently pull front frame tube forward to release tube from front latch mounts and flip cab open to convertible position. Sit on ATV seat and reverse the above procedure to close QuikCab™.
- 5) Storing QuikCab™ is easy! With the cab in its convertible position, depress both push buttons on each of the 3 frame tubes to allow the tubes to telescope into main mount bracket tubes. Once reduced, tuck cab material carefully in between tube folds and release corner die cut holes in rear of cover from left and right main brackets. Place storage boot over the folded cab making sure that the Velcro closure is on the bottom. Velcro shut to close. (QuikCab's™ storage boot must be properly installed over QuikCab™ before transporting in the convertible position).