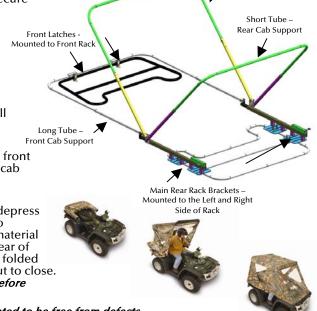

## Quilk Cali Assembly & Installation Instructions:

- Feed long and short frame tubes through inside QuikCab™ cover channels.
   \*Note short frame tubes will need to be secured by side Velcro strips.
- 2) With the frame tubes installed in cover, slide the 3 frame tubes inside the main bracket tubes until push buttons on frame tubes release and secure each tube in place.
- Once cab frame assembly has been completed, lift unit over the top of the ATV and set in position for mounting. Adjustments can be made to fit the cab to the ATV accordingly by first aligning the front rack latch mounts to the die cut holes in the front of the cab cover, then by attaching main brackets to the rear rack with U-Bolts.

  (To reduce rack scratches, apply black electrical tape to the rack area that front latch mounts and main rear rack brackets will be mounted)

  Optimal tension is required in securing QuikCab™ in place. This will ensure the cab will not flip open while in motion. When finished mounting, the front and rear rack should be completely covered.
- 4) Now that QuikCab™ has been securely mounted to ATV, gently pull front frame tube forward to release tube from front latch mounts and flip cab open to convertible position. Sit on ATV seat and reverse the above procedure to close QuikCab™.
- 5) Storing QuikCab™ is easy! With the cab in its convertible position, depress both push buttons on each of the 3 frame tubes to allow the tubes to telescope into main mount bracket tubes. Once reduced, tuck cab material carefully in between tube folds and release corner die cut holes in rear of cover from left and right main brackets. Place storage boot over the folded cab making sure that the Velcro closure is on the bottom. Velcro shut to close. (QuikCab's™ storage boot must be properly installed over QuikCab™ before transporting in the convertible position).

All QuikCab™ parts and accessories are warranted to be free from defects under normal use for a period of 6-months from the date of purchase.

Short Tube -

Middle Cab Support

QuikCab™ is not intended as a protective roll cage device and caution should be taken in properly handling ATV while in use.