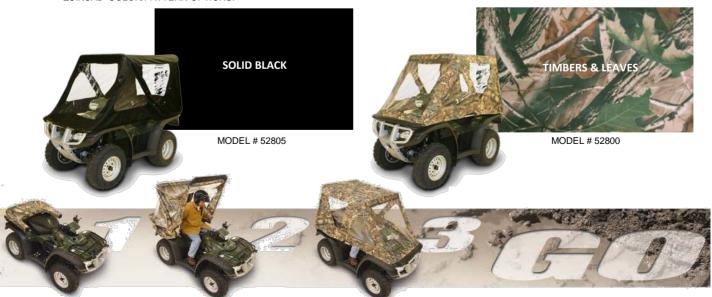

ΥΔΜΔΗΔ    |                              |  |

|           | TAWANA                              |
|-----------|-------------------------------------|
| YEAR      | UTILITY MODELS                      |
| 2000-2015 | 350/400/450/550/600/660/700 Grizzly |
| 2000-2012 | 250/400 Big Bear                    |
| 2000-2006 | 400/450 Kodiak                      |

NOTE: QUIKCAB FITS MOST ATV'S WITH TUBULAR STEEL RACKS FRONT AND BACK - WITH WIDTHS OF NO LESS THAN 36". OPTIMAL MOUNTING MEASUREMENTS ARE 76" TO 78" FROM REAR RACK MOUNTING BRACKET TO FRONT ANGLE MOUNT/LATCH. (THIS IS A PARTIAL ATV LISTING - QUIKCAB MAY WORK WITH OTHER MODELS THAT MAY NOT BE SHOWN) QUIKCAB MAY REQUIRE SOME MODIFICATIONS IN ORDER TO FIT OR LATCH PROPERLY DEPENDING ON THE ATV MODEL/YEAR.

QUIKCAB COLOR/PATTERN OPTIONS: