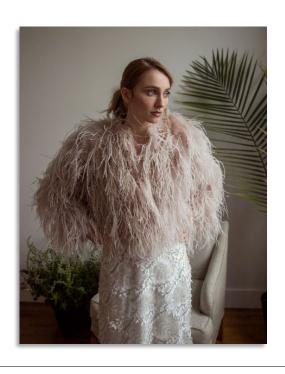

# VICTORIA FEATHER SHRUG \$180 USD

#### OSTRICH FEATHER SHRUG

- COLOR(S): OFF WHITE, IVORY, BLUSH, GREY (SHOWN), MAUVE, BURGUNDY, AND BLACK
- SIZES: SMALL, MEDIUM, LARGE AND X LARGE (SEE SIZE CHART)