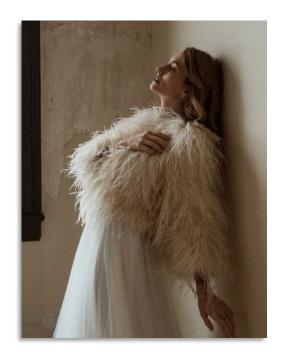

# SOPHIA FEATHER JACKET \$215 USD

#### 3/4 SLEEVE OSTRICH FEATHER JACKET

- COLOR(S): OFF WHITE, IVORY (SHOWN), BLUSH, GREY, MAUVE, BURGUNDY, AND BLACK
- SIZES: SMALL, MEDIUM, LARGE AND X LARGE (SEE SIZE CHART)