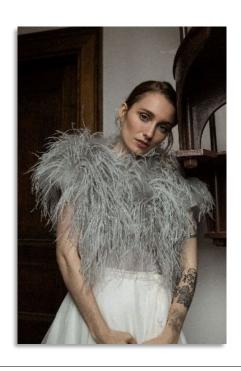

# VICTORIA FEATHER SHRUG \$180 USD

#### OSTRICH FEATHER SHRUG

- COLOR(S): OFF WHITE, IVORY, BLUSH, GREY (SHOWN), MAUVE, BURGUNDY, AND BLACK
- SIZES: SMALL, MEDIUM, LARGE AND X LARGE (SEE SIZE CHART)