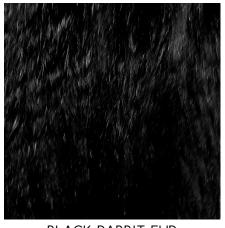

## **SWATCHES** (CONTINUED)

### FLEURY FURS (RABBIT)

IVORY RABBIT FUR

BLUSH RABBIT FUR

NATURAL BROWN RABBIT FUR

GREY RABBIT FUR

OFF WHITE RABBIT FUR