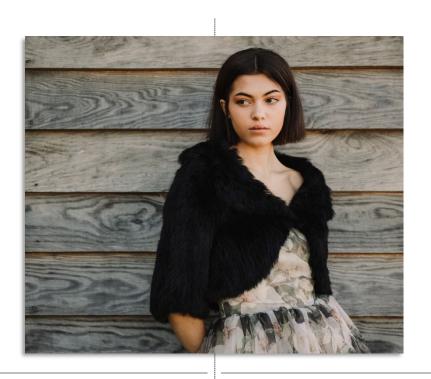

# IRINA FUR SHRUG \$175 USD

### KNITTED RABBIT FUR SHRUG WITH TRIM

- COLOR(S): OFF WHITE, IVORY, BLUSH, GREY (SHOWN), NATURAL BROWN, AND BLACK
- SIZES: SMALL, MEDIUM, LARGE AND X LARGE (SEE SIZE CHART)