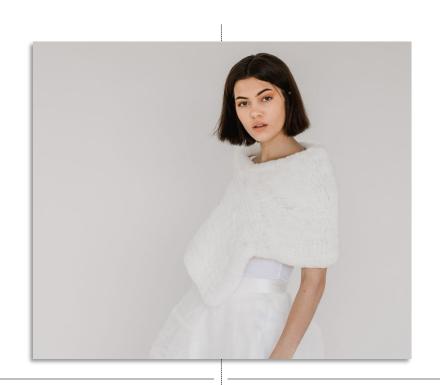

# NATALIA FUR STOLE \$175 USD

### KNITTED RABBIT FUR STOLE

- COLOR(S): OFF WHITE, IVORY, BLUSH (SHOWN), GREY, NATURAL BROWN, AND BLACK
- ONE SIZE