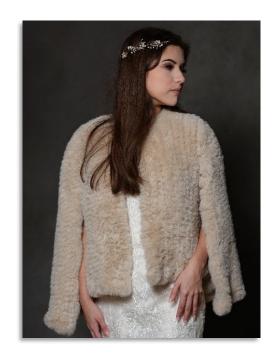

### KNITTED RABBIT FUR SHORT PONCHO

\$190 USD

- COLOR(S): OFF WHITE (SHOWN), IVORY, BLUSH, GREY, NATURAL BROWN, AND BLACK
- SIZES: SMALL, MEDIUM, LARGE AND X LARGE (SEE SIZE CHART)