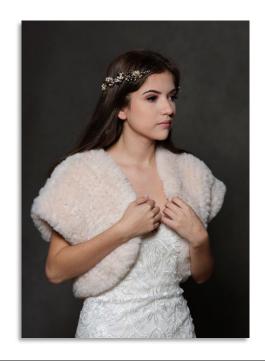

# IRINA FUR SHRUG \$175 USD

### KNITTED RABBIT FUR SHRUG WITH TRIM

- COLOR(S): OFF WHITE, IVORY, BLUSH, GREY (SHOWN), NATURAL BROWN, AND BLACK
- SIZES: SMALL, MEDIUM, LARGE AND X LARGE (SEE SIZE CHART)