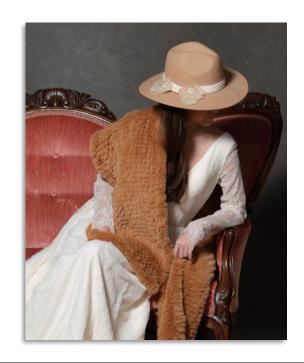

# NATALIA FUR STOLE \$175 USD

### KNITTED RABBIT FUR STOLE

- COLOR(S): OFF WHITE, IVORY, BLUSH (SHOWN), GREY, NATURAL BROWN, AND BLACK
- ONE SIZE