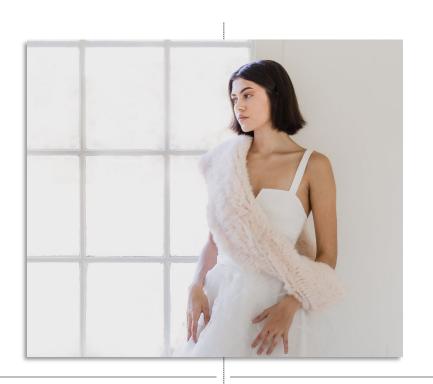

# NATALIA FUR STOLE \$175 USD

### KNITTED RABBIT FUR STOLE

- COLOR(S): OFF WHITE, IVORY, BLUSH (SHOWN), GREY, NATURAL BROWN, AND BLACK
- ONE SIZE