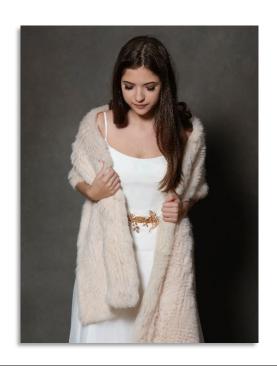

# NATALIA FUR STOLE \$175 USD

### KNITTED RABBIT FUR STOLE

- COLOR(S): OFF WHITE, IVORY, BLUSH (SHOWN), GREY, NATURAL BROWN, AND BLACK
- ONE SIZE