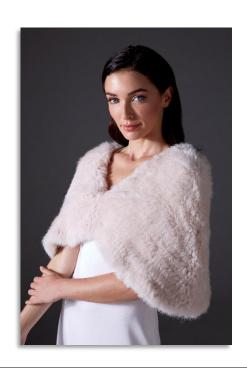

# IRINA FUR SHRUG \$175 USD

### KNITTED RABBIT FUR SHRUG WITH TRIM

- COLOR(S): OFF WHITE, IVORY, BLUSH, GREY (SHOWN), NATURAL BROWN, AND BLACK
- SIZES: SMALL, MEDIUM, LARGE AND X LARGE (SEE SIZE CHART)