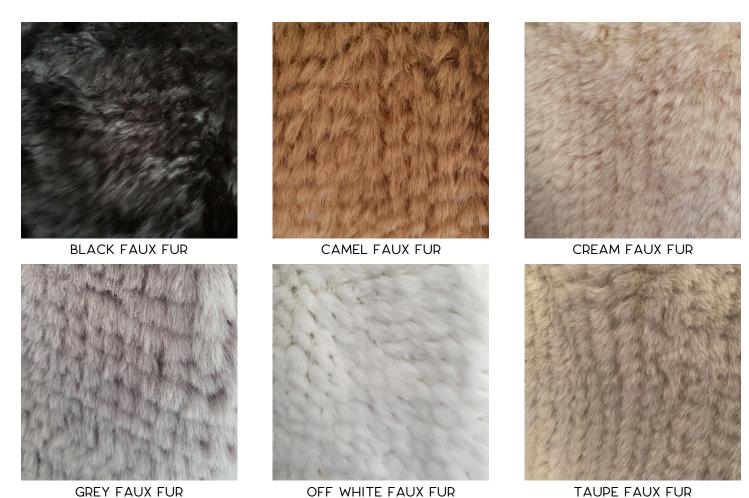

IZE CHART)

# FURS & FEATHERS | 2023





# VICTORIA FEATHER SHRUG \$180 USD

#### OSTRICH FEATHER SHRUG

- COLOR(S): OFF WHITE, IVORY, BLUSH, GREY (SHOWN), MAUVE, BURGUNDY, AND BLACK
- SIZES: SMALL, MEDIUM, LARGE AND X LARGE (SEE SIZE CHART)

### LITA FULL FEATHER COAT

\$650 USD

### OSTRICH FEATHER FULL LENGTH COAT

- COLOR(S): OFF WHITE, IVORY, BLUSH, GREY, MAUVE, BURGUNDY (SHOWN),
   AND BLACK
- SIZES: SMALL, MEDIUM, LARGE AND X LARGE (SEE SIZE CHART)



MAUVE FEATHER



## **SWATCHES**

### FLEURY FEATHERS (OSTRICH)



OFF WHITE FEATHER

**BURGUNDY FEATHER** 



## **SWATCHES** (CONTINUED)

### FLEURY FURS (RABBIT)





IVORY RABBIT FUR



BLUSH RABBIT FUR



NATURAL BROWN RABBIT FUR



GREY RABBIT FUR



OFF WHITE RABBIT FUR



## **SWATCHES** (CONTINUED)

### **FLEURY FAUX FURS**







#### MINIMUM OPENING ORDER IS 8 PIECES.

### **SHIPPING**

STANDARD 6 TO 8 WEEK DELIVERY - \$20 SHIPPING
PRE-AUTHORIZED RUSHES AVAILABLE FOR ADDITIONAL CHARGE

### **SIZING**

|         | Bust    | Waist   | Shoulder |
|---------|---------|---------|----------|
| Small   | 34"     | 33"     | 13 1/2"  |
| Medium  | 36"     | 35 1/2" | 14"      |
| Large   | 37 3/4" | 37"     | 14 1/2"  |
| X Large | 39 1/2" | 38 1/2" | 15"      |

Shoulder is measured across, shoulder-to-shoulder.

PLEASE NOTE: WE HIGHLY RECOMMEND BUYING SAMPLES AS WELL AS STOCK PIECES TO SELL OFF THE FLOOR.

ALL RUSHES ARE NOT ALWAYS POSSIBLE AND THESE ARE OFTEN LAST-MINUTE PURCHASES. OVER 50% OF THE BRIDES

THAT PURCHASE OUR TOPPERS HAVE A WEDDING DATE LESS THAN 3 WEEKS FROM INQUIRY.

DELIVERY TIMES ARE ESTIMATES.