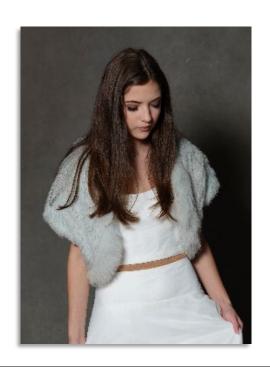

# IRINA FAUX FUR SHRUG \$60 USD

### FAUX FUR SHRUG

- COLOR(S): OFF WHITE, CREAM (BLUSH TINT; SHOWN), TAUPE, GREY,
   AND CAMEL
- SIZES: SMALL, MEDIUM, LARGE AND X LARGE (SEE SIZE CHART)