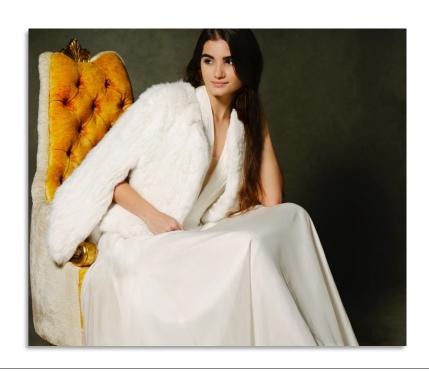

### LITA FULL FEATHER COAT

\$650 USD

### OSTRICH FEATHER FULL LENGTH COAT

- COLOR(S): OFF WHITE, IVORY, BLUSH, GREY, MAUVE, BURGUNDY (SHOWN),
   AND BLACK
- SIZES: SMALL, MEDIUM, LARGE AND X LARGE (SEE SIZE CHART)

MAUVE FEATHER