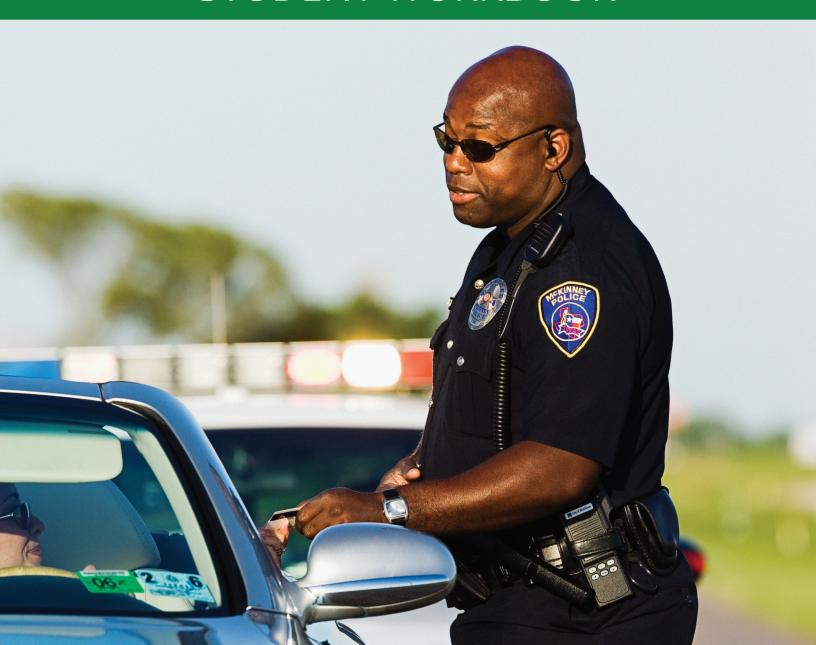

# Step 2: The Officer Approaching Your Vehicle

| Your Hands | Passengers' Hands |
|------------|-------------------|
|            |                   |
|            |                   |
|            |                   |
|            |                   |
|            |                   |
|            |                   |
|            |                   |

#### Step 3: Conversations with the Officer

| What is the 1st thi<br>you want to know |                              |  |  |
|-----------------------------------------|------------------------------|--|--|
| Do's                                    | Don'ts                       |  |  |
|                                         |                              |  |  |
| Α                                       | ents to Have in the Vehicle: |  |  |
| When should you re<br>for these documen |                              |  |  |
| Summary                                 |                              |  |  |
| Keys to a Safe<br>Traffic Stop          | 1                            |  |  |