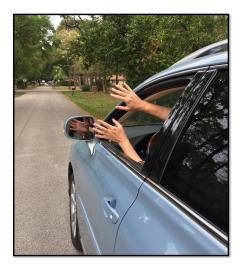

# Step 2: The Officer Approaching Your Vehicle

| Your Hands | Passengers' Hands |
|------------|-------------------|
|            |                   |
|            |                   |
|            |                   |
|            |                   |
|            |                   |
|            |                   |
|            |                   |