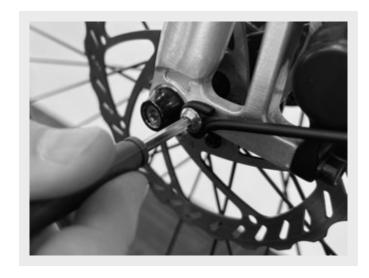

3/ Secure the stay using S2 screws on the either side of the wheels on the fork using the 4mm allen key (supplied with your e-Bike)

Adjust the fender to the right position by keeping a good clearance with the wheel and tighten all the screws.

Secure the Stay using S4 screws (on your E-bike) on the either side of the wheels near the axel using the 4mm allen key (supplied with your e-Bike)

Adjust the fender to the right position by keeping a good clearance with the wheel and tighten all the screws.