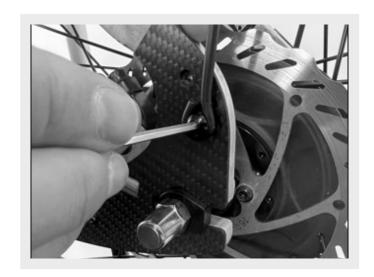

3/ Secure the stay using S2 screws on the either side of the wheels on the fork using the 4mm allen key (supplied with your e-Bike)

Adjust the fender to the right position by keeping a good clearance with the wheel and tighten all the screws.