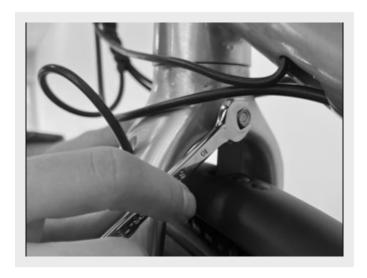

#### Front Fender Assembly

Secure the front fenders with the longest Clamp using the upper and lower clamp with S1 screws. (do not tighten them)

Insert the front fenders above the front wheel through the rear side of the fork and secure it by washer and the centre bolt B1 with '10' Spanner. (do not tighten them)