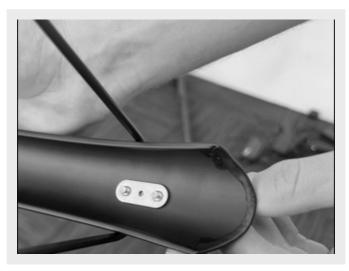

3/ Secure the stay using S2 screws on the either side of the wheels on the fork using the 4mm allen key (supplied with your e-Bike)

Adjust the fender to the right position by keeping a good clearance with the wheel and tighten all the screws.

### Rear Fender Assembly

1/ Secure the rear fenders with the short stay using the upper and lower clamp with S1 screws. (do not tighten them)

2/ Insert the rear fenders above the rear wheel through the seat stay and secure it by the washer & S3 screw with 4mm allen key. (do not tighten them)