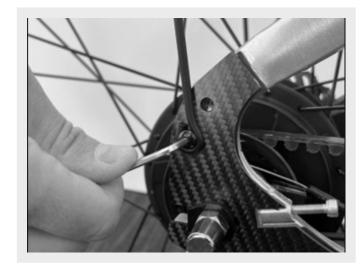

### Rear Fender Assembly

1/ Secure the rear fenders with the short stay using the upper and lower clamp with S1 screws. (do not tighten them)

2/ Insert the rear fenders above the rear wheel through the seat stay and secure it by the washer & S3 screw with 4mm allen key. (do not tighten them)

Secure the Stay using S4 screws (on your E-bike) on the either side of the wheels near the axel using the 4mm allen key (supplied with your e-Bike)

Adjust the fender to the right position by keeping a good clearance with the wheel and tighten all the screws.