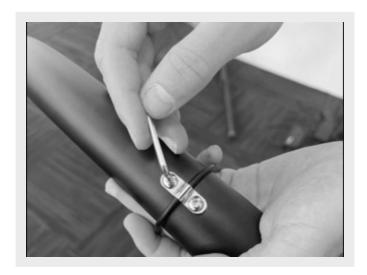

#### Front Fender Assembly

Secure the front fenders with the longest Clamp using the upper and lower clamp with S1 screws. (do not tighten them)

Insert the front fenders above the front wheel through the rear side of the fork and secure it by washer and the centre bolt B1 with '10' Spanner. (do not tighten them)

3/ Secure the stay using S2 screws on the either side of the wheels on the fork using the 4mm allen key (supplied with your e-Bike)

Adjust the fender to the right position by keeping a good clearance with the wheel and tighten all the screws.