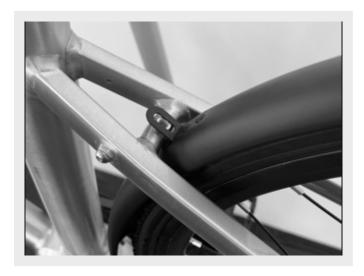

#### Front Fender Assembly

Secure the front fenders with the longest Clamp using the upper and lower clamp with S1 screws. (do not tighten them)

Insert the front fenders above the front wheel through the rear side of the fork and secure it by washer and the centre bolt B1 with '10' Spanner. (do not tighten them)

3/ Secure the stay using S2 screws on the either side of the wheels on the fork using the 4mm allen key (supplied with your e-Bike)

Adjust the fender to the right position by keeping a good clearance with the wheel and tighten all the screws.