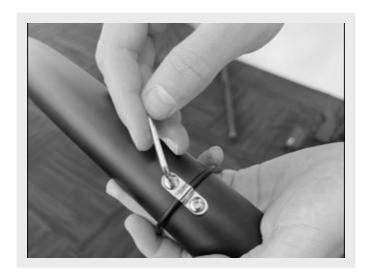

#### Front Fender Assembly

Secure the front fenders with the longest Clamp using the upper and lower clamp with S1 screws. (do not tighten them)

Insert the front fenders above the front wheel through the rear side of the fork and secure it by washer and the centre bolt B1 with '10' Spanner. (do not tighten them)

3/ Secure the stay using S2 screws on the either side of the wheels on the fork using the 4mm allen key (supplied with your e-Bike)

Adjust the fender to the right position by keeping a good clearance with the wheel and tighten all the screws.