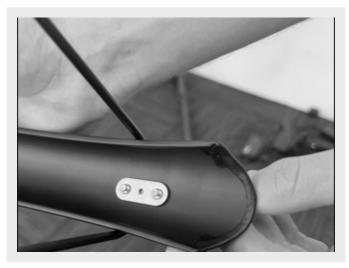

#### Front Fender Assembly

Secure the front fenders with the longest Clamp using the upper and lower clamp with S1 screws. (do not tighten them)

Insert the front fenders above the front wheel through the rear side of the fork and secure it by washer and the centre bolt B1 with '10' Spanner. (do not tighten them)

3/ Secure the stay using S2 screws on the either side of the wheels on the fork using the 4mm allen key (supplied with your e-Bike)

Adjust the fender to the right position by keeping a good clearance with the wheel and tighten all the screws.