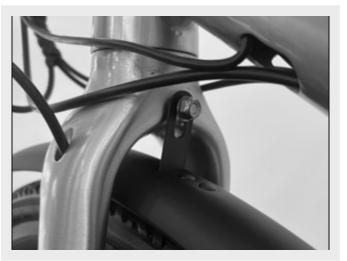

#### Front Fender Assembly

Secure the front fenders with the longest Clamp using the upper and lower clamp with S1 screws. (do not tighten them)

Insert the front fenders above the front wheel through the rear side of the fork and secure it by washer and the centre bolt B1 with '10' Spanner. (do not tighten them)

3/ Secure the stay using S2 screws on the either side of the wheels on the fork using the 4mm allen key (supplied with your e-Bike)

Adjust the fender to the right position by keeping a good clearance with the wheel and tighten all the screws.