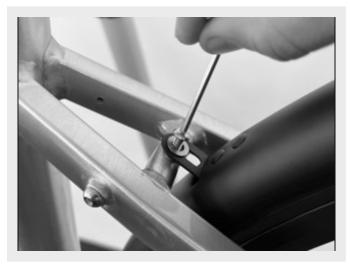

#### Front Fender Assembly

Secure the front fenders with the longest Clamp using the upper and lower clamp with S1 screws. (do not tighten them)

Insert the front fenders above the front wheel through the rear side of the fork and secure it by washer and the centre bolt B1 with '10' Spanner. (do not tighten them)