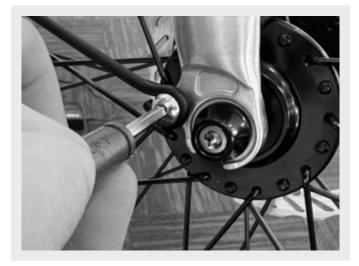

### Rear Fender Assembly

1/ Secure the rear fenders with the short stay using the upper and lower clamp with S1 screws. (do not tighten them)

2/ Insert the rear fenders above the rear wheel through the seat stay and secure it by the washer & S3 screw with 4mm allen key. (do not tighten them)

Secure the Stay using S4 screws (on your E-bike) on the either side of the wheels near the axel using the 4mm allen key (supplied with your e-Bike)

Adjust the fender to the right position by keeping a good clearance with the wheel and tighten all the screws.