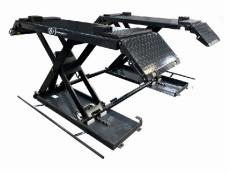

#### Mobile Service Scissor lift

Scissor lift JA3000S-E is a Euro line product from Jema Autolifte!

The lift is made of the best components and is therefore simply top quality. The lift quickly reaches 960mm and takes cars up to 3000 kg. The JA3000S-E scissor lift locks in the piston / hydraulics, so you do not need to connect compressed air, it just needs to be connected into 380V connectors.

- Hydraulic
- Fully automatic
- Lifting capacity: 3000 kg
- Lifting height: 960 mm
- 380V
- Mobil kit optional
- European produced