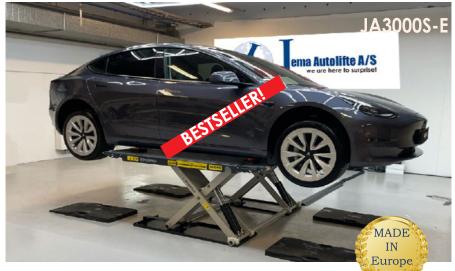

#### Mobile Service Scissor lift

Scissor lift JA3000S-E is a Euro line product from Jema Autolifte!

The lift is made of the best components and is therefore simply top quality. The lift quickly reaches 960mm and takes cars up to 3000 kg. The JA3000S-E scissor lift locks in the piston / hydraulics, so you do not need to connect compressed air, it just needs to be connected into 380V connectors.

- Hydraulic
- Fully automatic
- Lifting capacity: 3000 kg
- Lifting height: 960 mm
- 380V
- Mobil kit optional
- European produced