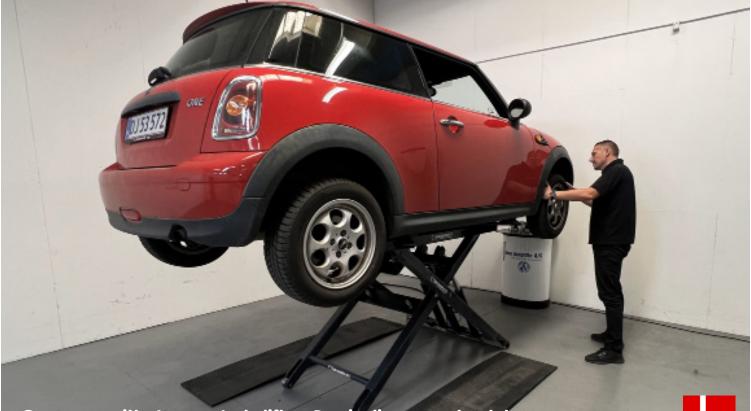

# Scissor car lift Mobile Service

A fantastic priced auto lift - The scissor lift JA2.8Mini model 2021 is a really user-friendly and Europe's cheapest service scissor lift on the market, which is the obvious solution for the private user or preparation / tyre changing workshop.

The scissor lift that makes your life easier in the garage, get away from working on the floor with a jack and axle stands. The JA2.8 Mini scissor lift takes up minimal space in the workshop, and despite its minimal size, still lifts cars up to 2.8T, and lifts to a working height of 120cm.

The scissor lift is mobile and the mobile kit is included in the price. Being mobile means you have the freedom to take the car lift outside in good weather, or if the needed to move it around the workshop floor. We know that with so many different vehicles on the road that the mounting points are all at different heights, we have included in the price 2 different types of rubber pads / height adaptors which make it easier and safer to load the lift.

JA2.8Mini is easily mounted to a 220V socket, and only requires10L oil to operate. The scissor lift is CE approved as your safety is paramount us.