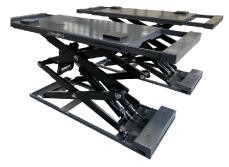

# **Runway Scissor car lift**

Are you in need of of a high quality alingment lift? This scissor lift is for the workshop that wants the highest quality product in its class. The JA9000S-E Euro line runway scissor lift can be mounted on the floor or immersed in the floor.

This product is 100% produced in Europe, with a very high finish giving it a very aesthetically pleasing look to your workshop. The scissor lift easily glides up to a maximum height of 188 cm and a SWL of 5.5T. The scissor lift is only 22 cm high when it is completely down. The scissor lift JA9000S-E is connected to 380V and is ready for alignment, which means that you as a user are 100% covered for any task your workshop requires.

- Hydraulic
- On-ground installation
- Hydraulic
- Fully automatic
- Lifting capacity: 5500 kg
- Lifting height: 1880 mm
- 380V
- European produced