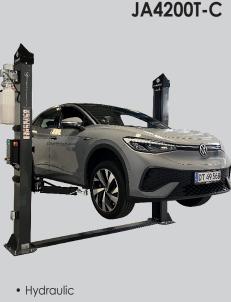

#### **JA4200T-CF**

- Hydraulic
- Aluminium Engine
- Fully automatic
- Lifting capacity: 4000 kg
- Lifting height: 1960 mm
- 220V
- Danish design

- Hydraulic
- Aluminium Engine
- Fully automatic
- Quickarms
- Lifting capacity: 4200 kg
- Lifting height: 1960 mm
- 380V
- Danish design

- Aluminium Engine
- Fully automatic
- Quickarms
- Lifting capacity: 4200 kg
- Lifting height:1960 mm
- 380V
- Danish design