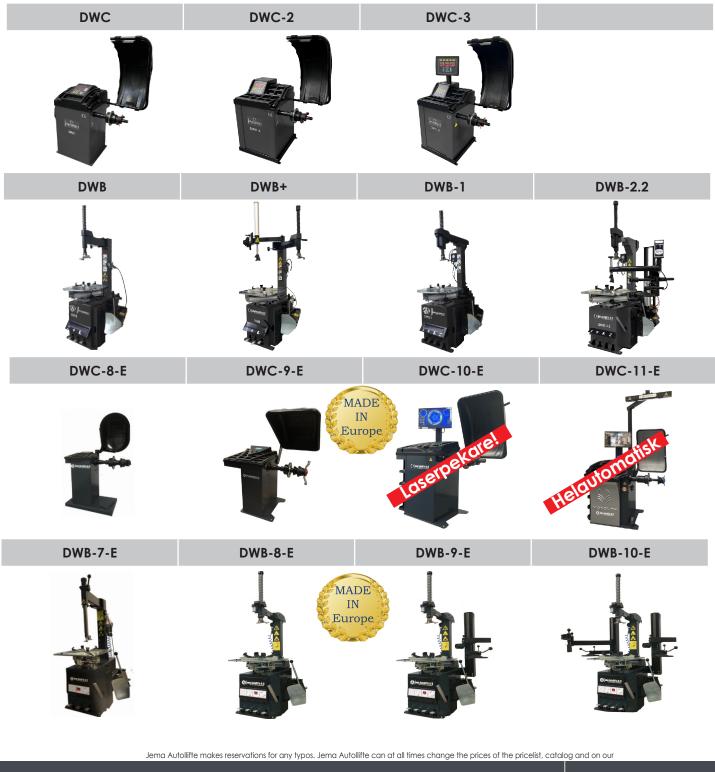

# Jema Autolifte Euro line serie:

Jema Autolifte has expanded our product range for the last 2 years herefore we also produce a European series.

Jema Autolifte offers allot of different models, within scissor lifts, 2 Post lifts, 4 Post lifts, tyre changer and wheel balancers.

Jema Autolifte also produce Tyre changers and Wheel balancer equipment in Europe, so our customers have the opportunity to choose between our Basic line series or our Euro Line series when the work shop is to be refurbished or indeed when doing a turn key project.