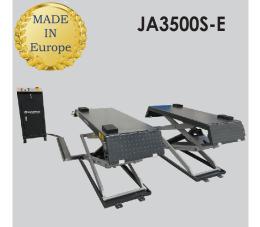

# **Euro Line**

- Hydraulic
- On-ground installation
- Hydraulic
- Fully automatic
- Lifting capacity: 3500 kg
- Lifting height: 1950 mm
- 380V
- European produced

#### Mobile Service Scissor lift

Scissor lift JA3000S-E is a Euro line product from Jema Autolifte!

The lift is made of the best components and is therefore simply top quality. The lift quickly reaches 960mm and takes cars up to 3000 kg. The JA3000S-E scissor lift locks in the piston / hydraulics, so you do not need to connect compressed air, it just needs to be connected into 380V connectors.

- Hydraulic
- Fully automatic
- Lifting capacity: 3000 kg
- Lifting height: 960 mm
- 380V
- Mobil kit optional
- European produced