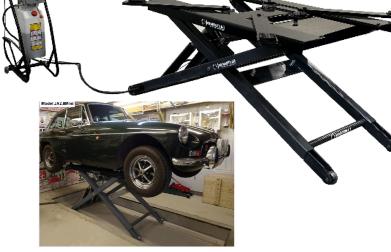

# Scissor car lift Mobile Service

A fantastic priced auto lift - The scissor lift JA2.8Mini model 2021 is a really user-friendly and Europe's cheapest service scissor lift on the market, which is the obvious solution for the private user or preparation / tyre changing workshop.

The scissor lift that makes your life easier in the garage, get away from working on the floor with a jack and axle stands. The JA2.8 Mini scissor lift takes up minimal space in the workshop, and despite its minimal size, still lifts cars up to 2.8T, and lifts to a working height of 120cm.

The scissor lift is mobile and the mobile kit is included in the price. Being mobile means you have the freedom to take the car lift outside in good weather, or if the needed to move it around the workshop floor. We know that with so many different vehicles on the road that the mounting points are all at different heights, we have included in the price 2 different types of rubber pads / height adaptors which make it easier and safer to load the lift.

JA2.8Mini is easily mounted to a 220V socket, and only requires10L oil to operate. The scissor lift is CE approved as your safety is paramount us.