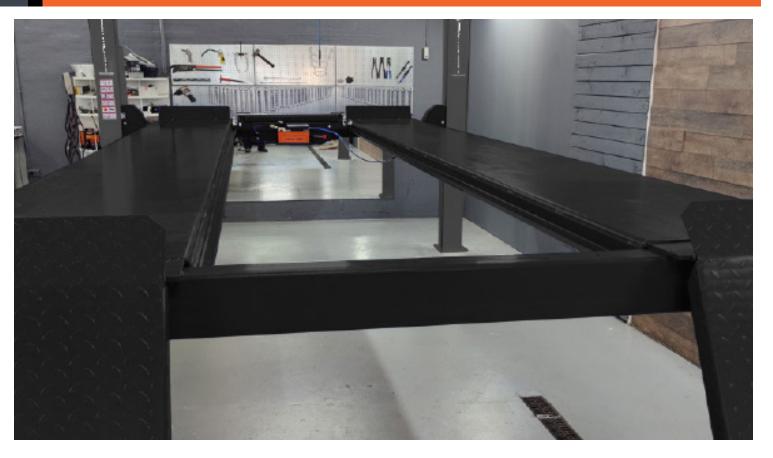

# 4-Column alignment autolift

JA5501F is the "twin brother" in the basic line series for our best-selling 4 post car lift JA5500F, here you really get the lift that takes even the big vans as easy as a breeze. The fantastic car lift JA5501F has a runway length is 5288 and a width of 3000mm and can therefore be used for 3D alignment.

The JA5501F has a maximum capacity of 5.5T, and is fast and safe at a maximum lifting height of 1850mm.

- Electric connection: 380V
- Max. lifting height: 1850mm
- Post height: 2216mm
- Total height: 2468mm
- Total length: 6438mm
- Runway length: 5461mm
- Width between the posts: 3000mm
- Total width: 3460mm
- Runway height: 180mm
- Automatic safety lock
- Safety valve
- CE approved
- Danish design