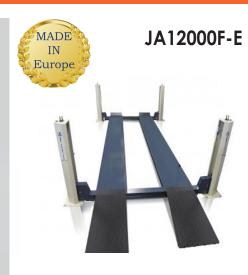

- Ready for alignment
- Auxiliary lifters in the runways
- Hydraulic
- Fully automatic
- Lifting capacity: 5000 kg
- Lifting height: 1850 mm
- 380V
- European produced
- Jacking beam is optional

- Hydraulic
- Fully automatic
- Lifting capacity: 12000 kg
- Lifting height: 1660 mm
- 380V
- European produced
- Jacking beam is optional