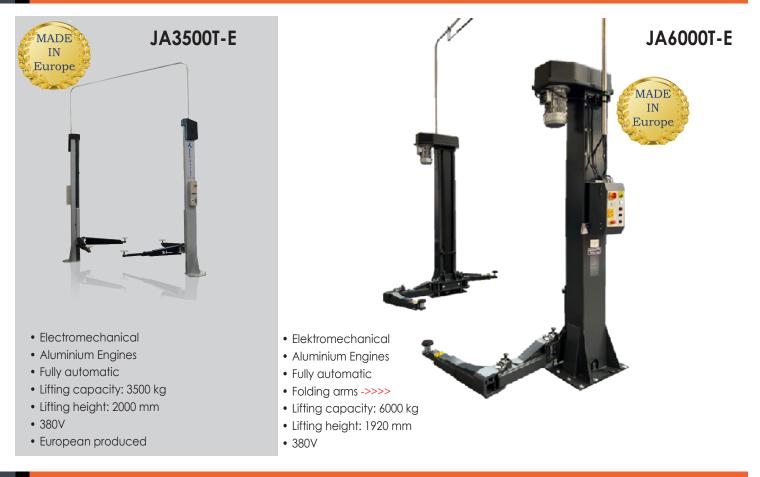

# **Euro Line**

- Hydraulic
- On-ground installation
- Hydraulic
- Fully automatic
- Lifting capacity: 3500 kg
- Lifting height: 1950 mm
- 380V
- European produced

#### Mobile Service Scissor lift

Scissor lift JA3000S-E is a Euro line product from Jema Autolifte!

The lift is made of the best components and is therefore simply top quality. The lift quickly reaches 960mm and takes cars up to 3000 kg. The JA3000S-E scissor lift locks in the piston / hydraulics, so you do not need to connect compressed air, it just needs to be connected into 380V connectors.

- Hydraulic
- Fully automatic
- Lifting capacity: 3000 kg
- Lifting height: 960 mm
- 380V
- Mobil kit optional
- European produced