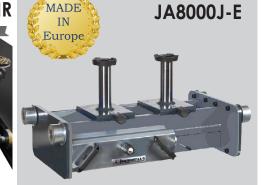

- Hydraulic
- Lifting capacity: 8000 kg
- Lifting height: 1410mm
- Hydraulic airpump
- Jacking beam for JA12000F-E
- European produced
- Danish design