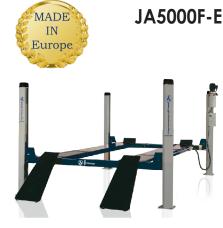

# Jacking beam

Perfect Danish produced jack! The jacking beam JA2000J-E is one of our best-selling jacks for our Euro line 4 post lift JA5000F-E!

Here is a Danish-produced jacking beam that is simply not available in better quality. The jacking beam is for you as a user who goes for the highest quality in jacks for 4 post lifts. The jacking beam fits most brands 4 post lifts on the market.

The JA2000J-E is easy and fast to operate and has a maximum lifting capacity of 2000 kg.

The lifting platforms are adjusted as needed, so it is easier to hit the lifting points on the car. Jema Autolifte jacking beam have safety locks to ensure safety is paramount, so you can work without having to worry about safety! As a customer, you can expect the best of the best!

The jacking beam is of course CE approved as we think about your safety.