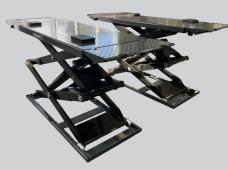

# **Runway Scissor car lift**

Are you in need of of a high quality alingment lift? This scissor lift is for the workshop that wants the highest quality product in its class. The JA9000S-E Euro line runway scissor lift can be mounted on the floor or immersed in the floor.

This product is 100% produced in Europe, with a very high finish giving it a very aesthetically pleasing look to your workshop. The scissor lift easily glides up to a maximum height of 188 cm and a SWL of 5.5T. The scissor lift is only 22 cm high when it is completely down. The scissor lift JA9000S-E is connected to 380V and is ready for alignment, which means that you as a user are 100% covered for any task your workshop requires.