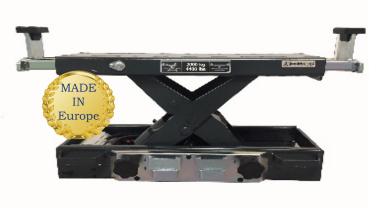

# **Euro Line**

- Hydraulic
- On-ground installation
- Hydraulic
- Fully automatic
- Lifting capacity: 3500 kg
- Lifting height: 1950 mm
- 380V
- European produced

#### Mobile Service Scissor lift

Scissor lift JA3000S-E is a Euro line product from Jema Autolifte!

The lift is made of the best components and is therefore simply top quality. The lift quickly reaches 960mm and takes cars up to 3000 kg. The JA3000S-E scissor lift locks in the piston / hydraulics, so you do not need to connect compressed air, it just needs to be connected into 380V connectors.