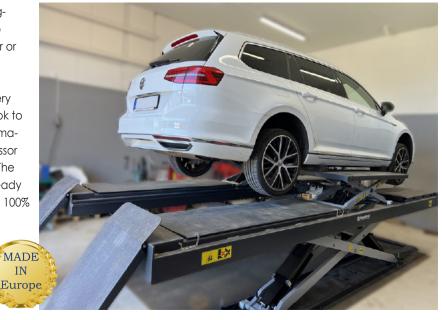

# **Runway Scissor car lift**

Are you in need of of a high quality alingment lift? This scissor lift is for the workshop that wants the highest quality product in its class. The JA9000S-E Euro line runway scissor lift can be mounted on the floor or immersed in the floor.

This product is 100% produced in Europe, with a very high finish giving it a very aesthetically pleasing look to your workshop. The scissor lift easily glides up to a maximum height of 188 cm and a SWL of 5.5T. The scissor lift is only 22 cm high when it is completely down. The scissor lift JA9000S-E is connected to 380V and is ready for alignment, which means that you as a user are 100% covered for any task your workshop requires.