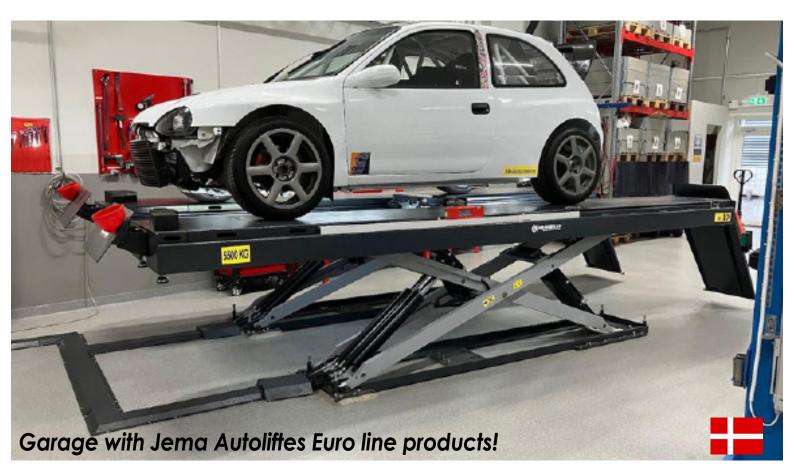

# Jema Autolifte Euro line serie:

Jema Autolifte has expanded our product range for the last 2 years herefore we also produce a European series.

Jema Autolifte offers allot of different models, within scissor lifts, 2 Post lifts, 4 Post lifts, tyre changer and wheel balancers.

Garage with Jema Autoliftes Basic line products!