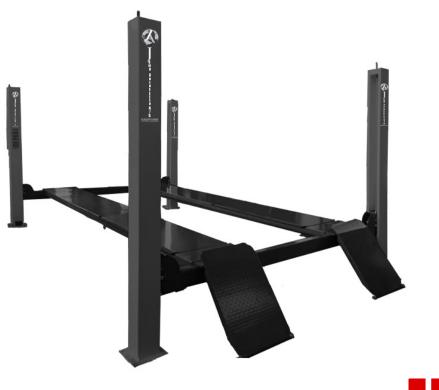

# 4-Column alignment autolift

JA5501F is the "twin brother" in the basic line series for our best-selling 4 post car lift JA5500F, here you really get the lift that takes even the big vans as easy as a breeze. The fantastic car lift JA5501F has a runway length is 5288 and a width of 3000mm and can therefore be used for 3D alignment.

The JA5501F has a maximum capacity of 5.5T, and is fast and safe at a maximum lifting height of 1850mm.

- Electric connection: 380V
- Max. lifting height: 1850mm
- Post height: 2216mm
- Total height: 2468mm
- Total length: 6438mm
- Runway length: 5461mm
- Width between the posts: 3000mm
- Total width: 3460mm
- Runway height: 180mm
- Automatic safety lock
- Safety valve
- CE approved
- Danish design