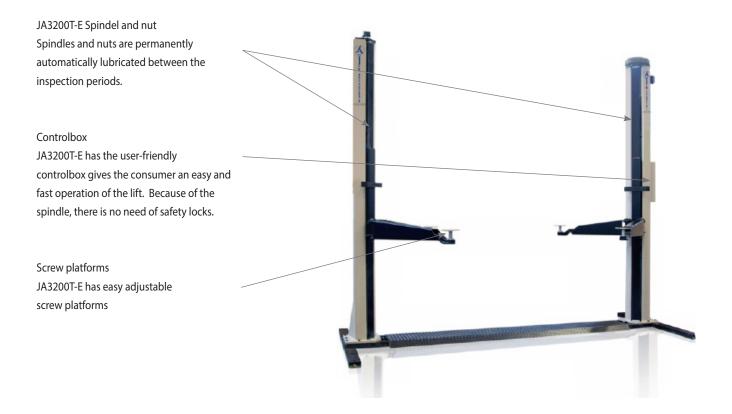

## Euroline JA3200T-E 2 Post H-frame lift

Jema Autolifte Euroline 2 Post baseframe lift

JA3200T-E has a capacity of 3200 kg. and are with baseframe. The 2 Post lifts are with screwplatforms and with perfect designed arms.

The user-friendly control box gives the consumer an easy and fast operation of the lift, and because of the spindle, there is no need of safety locks.

JA3200T-E have a maximum lifting height of 2000mm.