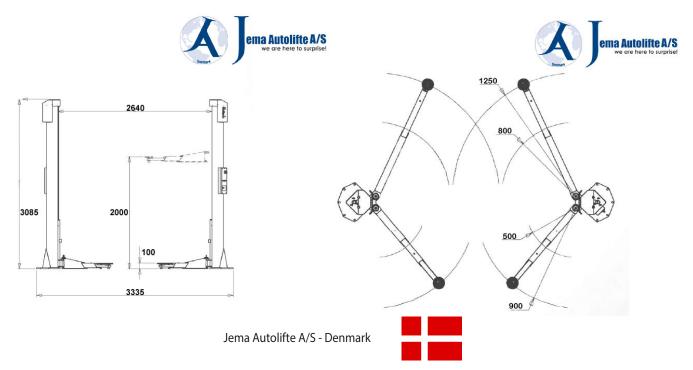

## Technical specifications

- Loading capacity 3200 kg.
- Rise time 35 sec.
- Drop time 35 sec.
- Lifting height 2000 mm
- 380V power supply
- Motor power 2.4 Kw
- Noise level 60db
- Weight 535 kg.
- CE Approved

Jema Autolifte 2 post "Euro line" lift JA3200T-E has an amazing lifting height of 2000 mm which makes it a perfect workplace for event the tallest people. The JA3200T-E has asymetric posts which makes it easy to exit and enter the cars.