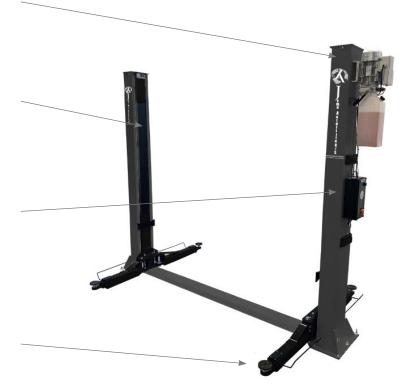

#### Top to buttom and door protection

JA4000T are produced and delivered with top to buttom protection to protect the consumer and door protection to protect the car when opening the doors.

### Full automatic control box

The lift has a automatic control box which makes it easy to operate the lift with the up/down/safety lock buttons. The control box includes a main switch

### Lifting platforms

JA4000T is produced with screw platforms, which makes it easy to adjust the arm correctly to the car, and give a fast and safe connection with the car.

With JA4000T the consumer will see it is possible to buy an auto lift for a reasonable price without compromising on quality and features and still get a lift in a good and solid quality.