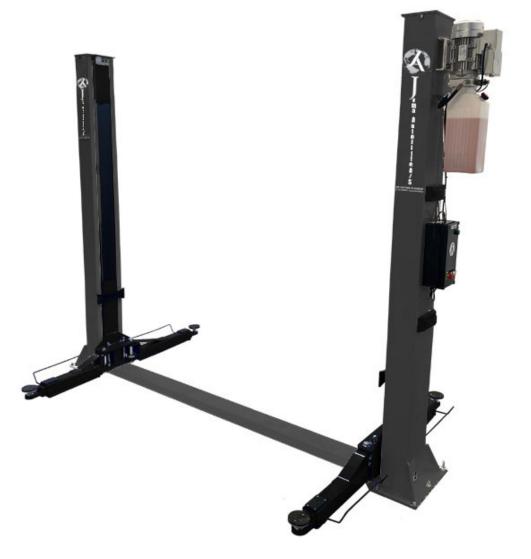

# Jema Autolifte Basic line 2-Post car lift JA4000T

JA4000T Basic Line 2 Post hydraulic lift is an excellent 2-Post car lift solution for the small or medium size professional workshop.

With a user-friendly control box is it easy for the consumer to operate with up lock-down buttons and screw platforms makes it easy to adjust arm height.

With a lift height of 1900 mm the consumer will easily be able to make major repairs in a safe and responsible manner.