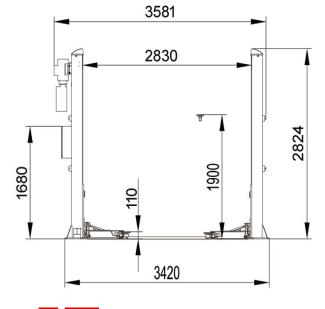

# Jema Autolifte Basic line 2-Post car lift JA4000T

JA4000T Basic Line 2 Post hydraulic lift is an excellent 2-Post car lift solution for the small or medium size professional workshop.

With a user-friendly control box is it easy for the consumer to operate with up lock-down buttons and screw platforms makes it easy to adjust arm height.

With a lift height of 1900 mm the consumer will easily be able to make major repairs in a safe and responsible manner.

# **Technical specifications**

- Loading capacity 4000 kg.
- Rise time 50 sec.
- Drop time 40 sec.
- Lifting height 1900 mm
- Controlbox
- 220V power supply
- Motor power 2.2 Kw
- Noise level 65 db
- Safety valve
- Weight 616 kg.
- CE Approved by CEM International