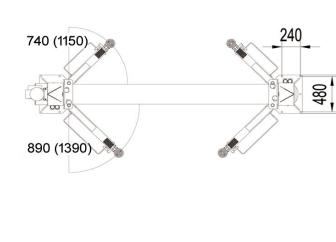

# **Technical specifications**

- Loading capacity 4000 kg.
- Rise time 50 sec.
- Drop time 40 sec.
- Lifting height 1900 mm
- Controlbox
- 220V power supply
- Motor power 2.2 Kw
- Noise level 65 db
- Safety valve
- Weight 616 kg.
- CE Approved by CEM International