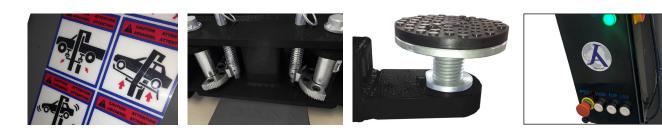

#### Top to buttom and door protection

JA4000T are produced and delivered with top to buttom protection to protect the consumer and door protection to protect the car when opening the doors.

### Full automatic control box

The lift has a automatic control box which makes it easy to operate the lift with the up/down/safety lock buttons. The control box includes a main switch

### Lifting platforms

JA4000T is produced with screw platforms, which makes it easy to adjust the arm correctly to the car, and give a fast and safe connection with the car.

With JA4000T the consumer will see it is possible to buy an auto lift for a reasonable price without compromising on quality and features and still get a lift in a good and solid quality.