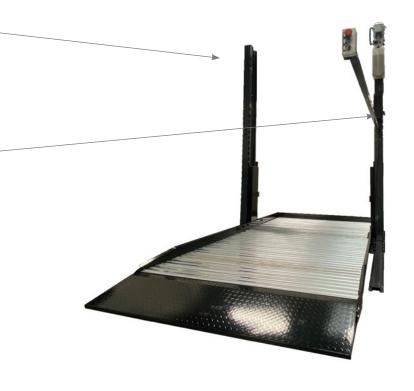

### Safety buzzer

JA2700PA has top and bottom limited switches, When the lift reach 20 cm from ground the user has to re-push the down button and the safety buzzer starts and the lift will start when lowering again.