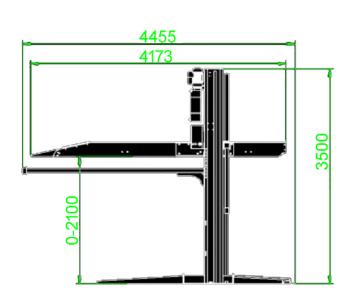

# **Technical specifications**

- Loading capacity 2700 kg.
- Rise time 45 sec.
- Drop time 40 sec.
- Lifting height 2100 mm
- 380V power supply
- Motor power 2.2 Kw
- Noise level 70 db
- Safety valve
- Weight 1000 kg.
- Automatic safety lock system,
- CE Approved

## Lifting height

Jema 2 Post parking lift has a extraordinary lifting height of up to 2100mm, which makes it perfect for car storage for private, business and parking basements.