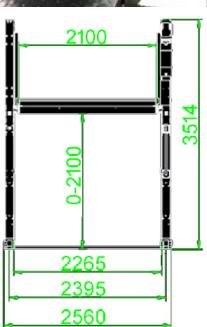

# **Technical specifications**

- Loading capacity 2700 kg.
- Rise time 45 sec.
- Drop time 40 sec.
- Lifting height 2100 mm
- 380V power supply
- Motor power 2.2 Kw
- Noise level 70 db
- Safety valve
- Weight 1000 kg.
- Automatic safety lock system,
- CE Approved

## Lifting height

Jema 2 Post parking lift has a extraordinary lifting height of up to 2100mm, which makes it perfect for car storage for private, business and parking basements.