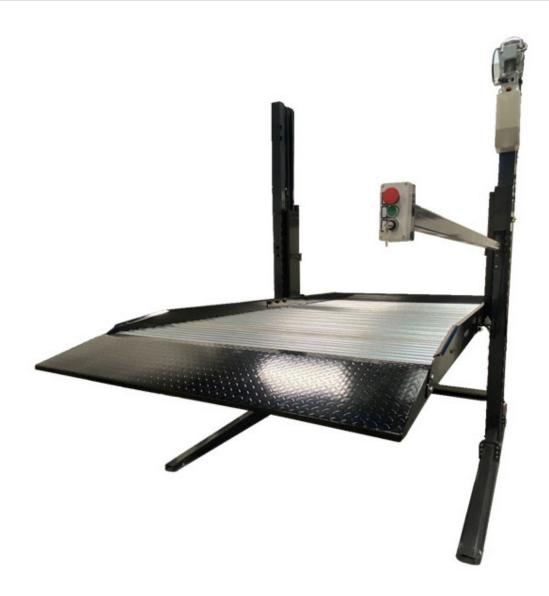

# Jema Autolifte Basic line 2 Post parking lift JA2700PA

JA2700PA 2 Post parking lift is a new product from Jema Autolifte Denmark. JA2700PA is of course CE approved. JA2700PA is an excellent parking lift solution for car enthusiast that lacks space or for car convincing.

# **Technical specifications**

- Loading capacity 2700 kg.
- Rise time 45 sec.
- Drop time 40 sec.
- Lifting height 2100 mm
- 380V power supply
- Motor power 2.2 Kw
- Noise level 70 db
- Safety valve
- Weight 1000 kg.
- Automatic safety lock system,
- CE Approved

## Lifting height

Jema 2 Post parking lift has a extraordinary lifting height of up to 2100mm, which makes it perfect for car storage for private, business and parking basements.

### Double parking

JA2700PA is the perfect solution to be used as double-parking lift, it is easy and safety to use for both private and professional users.

The 2 Post parking lift JA2700PA is a new product from Jema Autolifte Denmark. The user for sure will get value for money. Without a doubt the best 2 Post parking lift on the market.