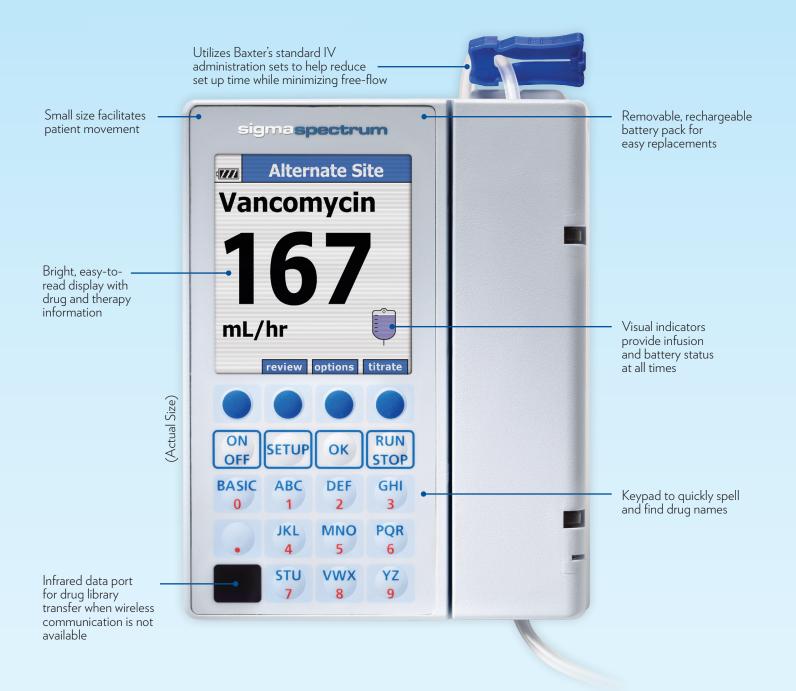

#### **Patient-Centered Smart Infusion Pump**

- Configurable Dose Error Reduction Software (DERS) to help reduce pump-related adverse drug events
- Infusion delivery profiles enable automated ramped delivery or manual multi-step infusions
- Customizable Master Drug Library (MDL) for each facility and therapy type
- Optional wireless communication and Continuous Quality Improvement (CQI) reports provide infusion log information to help monitor therapy compliance

#### Small and Easy-to-Use

- Compact size, portable
- Bright, large-type, color display is easy to read
- Pump-guided programming with prompts
- On-board, digital help screens

#### **Cost-Effective**

- Utilizes Baxter's standard IV administration sets to help reduce set up time while minimizing free-flow
- Standard IV administration set used for both gravity and pump infusions
- Long-life, rechargeable, lithium-ion battery virtually eliminates the need for disposable batteries