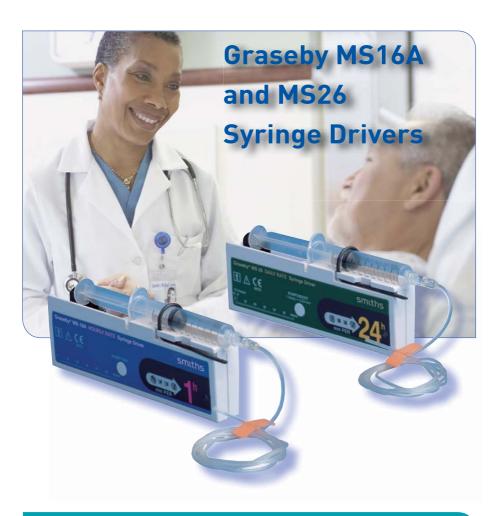

## smiths medical

bringing technology to life

Our Customers have been confidently using the Graseby MS Syringe Drivers for many years and Smiths Medical assures you that we intend to continue to provide these simple and easy to use products that you find so reliable within your clinical practice.