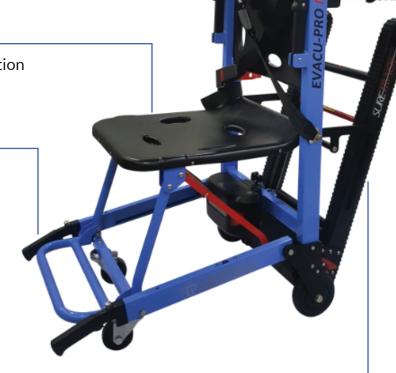

## **Adjustable Control Handle**

Telescoping handle for optimal positioning and improved operator control

### **Vinyl Head Support**

Designed to maximize patient comfort and properly support both the head and neck of the patient being transported

#### Contoured ABS Seat

For easy cleaning and decontamination

#### **Extendable Foot lift Handles**

Fully extendable handles for ideal 50/50 weight distribution

#### **Sure-Track Technology**

Power patients up and down stairs with ease with the press of a button

## Collapsible Design

For convenient storage in every clinical setting

| MODEL                    | EVACU-PRO M1                                   |
|--------------------------|------------------------------------------------|
| Product Size (L x W X H) | 30" x 19" x 42/61"                             |
| Folded Size (L x W X H)  | 30" x 10" x 42"                                |
| Net Weight               | 59lbs                                          |
| Weight Capacity          | 400lbs                                         |
| Seat Dimensions          | 17" x 20"                                      |
| Rear Castors             | 5"                                             |
| Front Castors            | 4"                                             |
| Charge Time              | 3-4 hours (0-100%)                             |
| Run Time                 | 16 hours on full charge                        |
| Motor                    | 36V brushless motor                            |
| 3 Speed options          | 45-65 steps per minute based on speed selected |
| Sure-Tracks              | High wear-resistant materials                  |