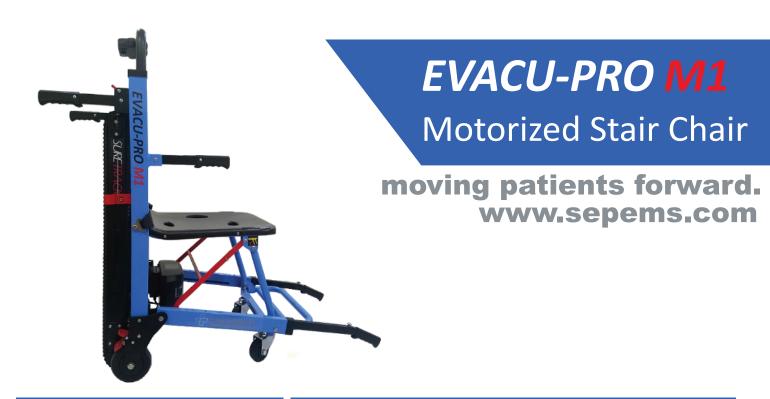

# **EVACU-PRO M1**

## **Motorized Stair Chair**

400lb.

moving patients forward.