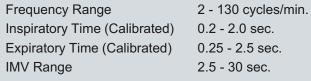

\*Tanks not included

I/E Ratio variable, including inverse

O2 Concentration 21 - 100%

Tidal Volume 0 - 666 cc

Calibrated Flow Rate 0 - 20 LPM

Maximum Pressure Range 0 - 70 cmH<sub>2</sub>O

Failsafe Maximum Pressure 80 cmH<sub>2</sub>O

PEEP/CPAP Range 0 - 18 cmH<sub>2</sub>O

Power Supply 50+/-5 PSI gas source

Logic Gas Consumption approx. 4 LPM (0.14 SCFM)

Flowmeter Ranges O2: 0.6 to 10 LPM

Air: 0.6 to 10 LPM

System Pressure Gauge -10 to 120 cmH<sub>2</sub>O