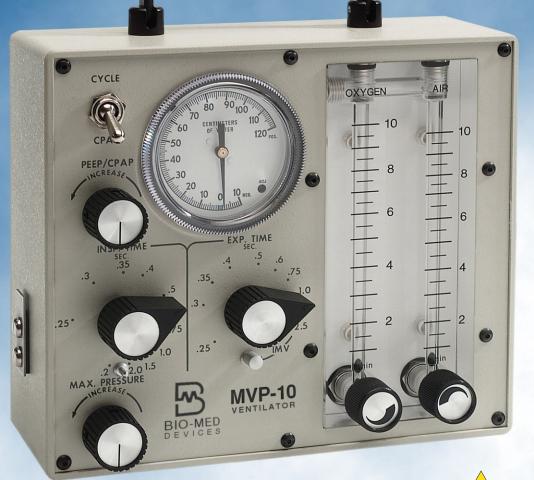

#### **Ventilator**

The MVP-10, with its ease of use and proven dependability, has remained a favorite of respiratory care professionals throughout its history. With its very wide range of I/E ratio settings and its ability to deliver a continuous flow of 21 - 100% oxygen, this is a very versatile ventilator.

- Continuous Flow
- Available as MR Conditional
- Portable, Compact and Light Weight
- May be used without interruption during transportation
- Gas powered: pressurized tank or wall outlet
- May be purchased as a "MRI Complete Package" shown here\*

\*Tanks not included

I/E Ratio variable, including inverse

O2 Concentration 21 - 100%

Tidal Volume 0 - 666 cc

Calibrated Flow Rate 0 - 20 LPM

Maximum Pressure Range 0 - 70 cmH<sub>2</sub>O

Failsafe Maximum Pressure 80 cmH<sub>2</sub>O

PEEP/CPAP Range 0 - 18 cmH<sub>2</sub>O

Power Supply 50+/-5 PSI gas source

Logic Gas Consumption approx. 4 LPM (0.14 SCFM)

Flowmeter Ranges O2: 0.6 to 10 LPM

Air: 0.6 to 10 LPM

System Pressure Gauge -10 to 120 cmH<sub>2</sub>O

Physical Dimensions 8"x9"x3" (20x23x7.4 cm)
Weight 5 lbs., 2 oz. (2.3 kg)

Storage Temperature  $32^{\circ}$  to  $122^{\circ}$  F ( $0^{\circ}$  to  $50^{\circ}$  C)

Operating Temperature 14° to 122° F (-10° to 50° C)