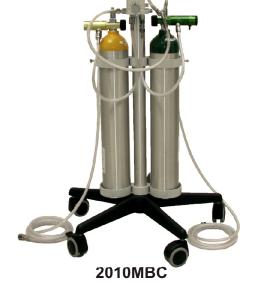

- Continuous Flow
- Available as MR Conditional
- Portable, Compact and Light Weight
- May be used without interruption during transportation
- Gas powered: pressurized tank or wall outlet
- May be purchased as a "MRI Complete Package" shown here\*

#### **Ordering Information**

|                      | MVP-10 Catalog #               |  |  |  |  |
|----------------------|--------------------------------|--|--|--|--|
| 2010                 | MVP-10 Ventilator              |  |  |  |  |
| 2010M                | MVP-10 Ventilator/MRI          |  |  |  |  |
| 2010MBC              | MVP-10 MRI Complete Package    |  |  |  |  |
| Standard Accessories |                                |  |  |  |  |
| 2030                 | Disposable Infant Circuit      |  |  |  |  |
| 2013                 | 1" Pole Mount Bracket          |  |  |  |  |
| 1010                 | 10' O <sub>2</sub> Supply Hose |  |  |  |  |
| 1011                 | 10' Air Supply Hose            |  |  |  |  |
| 1021                 | Infant/Pediatric Test Lung     |  |  |  |  |
| 2050                 | Instruction Manual             |  |  |  |  |