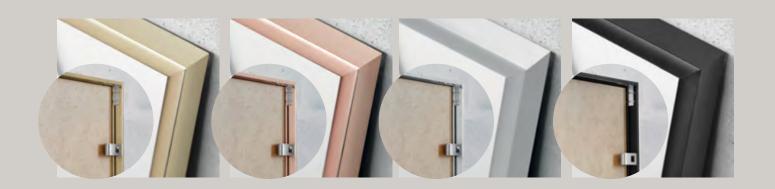

#### Alu Golden:

A5 CF-1045 A4 CF-1046 А3 CF-1047 30x40 CF-1048 40x50 CF-1049 A2 CF-1050 50x70 CF-1051 70x100 CF-1052

Alu Brushed Anthracite:

CF-1069 A5 CF-1070 A4 CF-1071 А3 CF-1072 30x40 CF-1073 40x50 CF-1074 A2 CF-1075 50x70 CF-1076 70x100

Alu Matt White:

Α5 CF-1060 A4 CF-1061 А3 CF-1062 30x40 CF-1063 CF-1064 40x50 A2 CF-1065 50x70 CF-1066 70x100 CF-1067

**Alu Matt Black:** 

A5 CF-1068 A4 CF-1053 А3 CF-1054 30x40 CF-1055 40x50 CF-1056 CF-1057 50x70 CF-1058 70x100 CF-1059 100x100 CF-1079

The front of the alu profile is with a shiny golden look while the sides of the profile is with a brushed golden look. Profile size:
h. 0,8 cm x d. 1,7 cm.

High quality German alu

Profile size: h. 1,00 cm x d. 1,7 cm.

High quality German alu

Profile size: h. 1,00 cm x d. 1,7 cm.

High quality German alu

Profile size: h. 1,00 cm x d. 1,7 cm.

High quality German alu

These frames are part of the ChiCura Economy Collection, designed for durability and affordability.