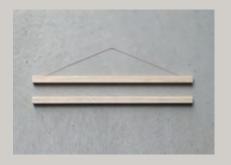

The frames are very easy to mount and you can quickly and easily change your poster in the magnetic frames if you later on wish to go for a new look.

View Video -->

Two ways to mount the frames.

With or without the string.