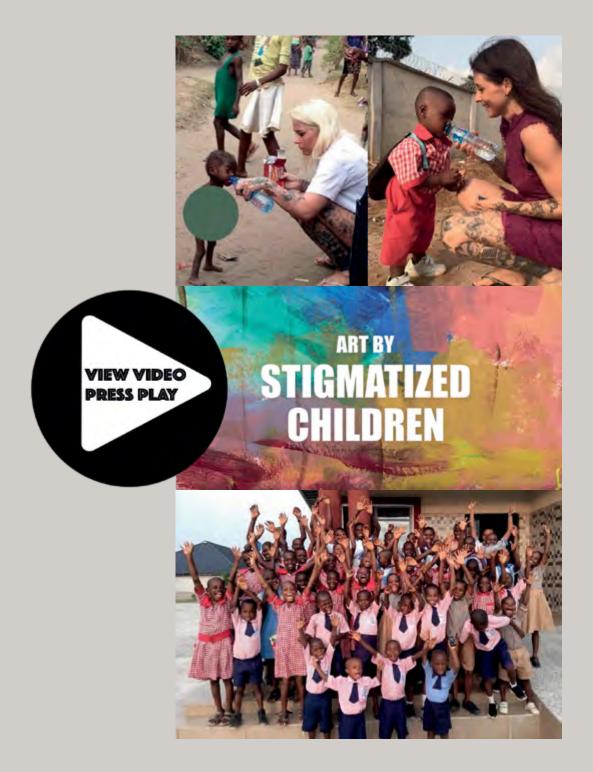

#### #dogoodprojects - LAND OF HOPE

Why not, if it's possible and it always is, one way or another... A big wish we had when we first started ChiCura was to be involved in different projects along our way. Projects where we can contribute with our creative ideas, our time and by donating.

In 2019 we started a cooperation with Land Of Hope. It was a cooperation based on the creativity of the children at Land og Hope. They made beautiful paintings which can be aquired as either posters or art cards.

So far the childrens art has raised DKK 75.000,-(€ 10.000,-). And this is only the beginning. Imagine how proud these children are when they see and hear about that their own art are hung in many homes around the world.

Land Of Hope runs the biggest children center in West Africa named "Land of Hope" where 72 homeless and tortured "witch children" have been rescued, given a secure and loving home and an education. Donations to Land Of Hope will be used to safeguard the running of Land of Hope, which includes school and education fees, food, nutritional and medical care, hospital treatment of tortured children, clothing, staff salary, operation and maintenance of