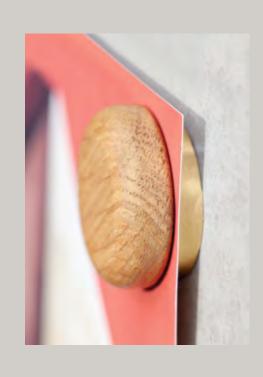

## MAGNETIC DOTS

Introducing the Magnet Dot:
A design product that brings a fresh and creative approach to displaying artwork. These small, round wooden dots feature magnets on the back, allowing them to be securely attached to a brass plate mounted on the wall. Say goodbye to traditional frames and embrace a whole new way of showcasing posters, art cards and children's drawings, etc.

Not only does the Magnet Dot provide a practical solution for displaying artwork, it also adds a touch of creativity and aesthetic appeal to your home decor.

The Magnet Dot offers endless possibilities. Experiment with different arrangements and compositions to curate a personalized and ever-evolving art display. Swap out artworks effortlessly and let your creativity run wild.