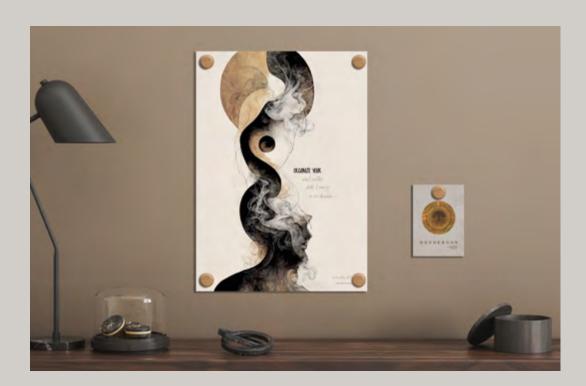

## MAGNETIC DOTS

Introducing the Magnet Dot:
A design product that brings a fresh and creative approach to displaying artwork. These small, round wooden dots feature magnets on the back, allowing them to be securely attached to a brass plate mounted on the wall. Say goodbye to traditional frames and embrace a whole new way of showcasing posters, art cards and children's drawings, etc.

Not only does the Magnet Dot provide a practical solution for displaying artwork, it also adds a touch of creativity and aesthetic appeal to your home decor.

The Magnet Dot offers endless possibilities. Experiment with different arrangements and compositions to curate a personalized and ever-evolving art display. Swap out artworks effortlessly and let your creativity run wild.