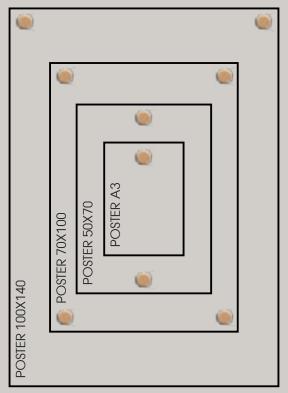

#### A5 (Art Cards), A4, A3, 50x70, 70x100 & 100x140 cm

Available in special sizes on request.

Option: Printed on other materials - please contact us for further info.

- Inhouse print.
- ECO-Friendly (FSC) paper.