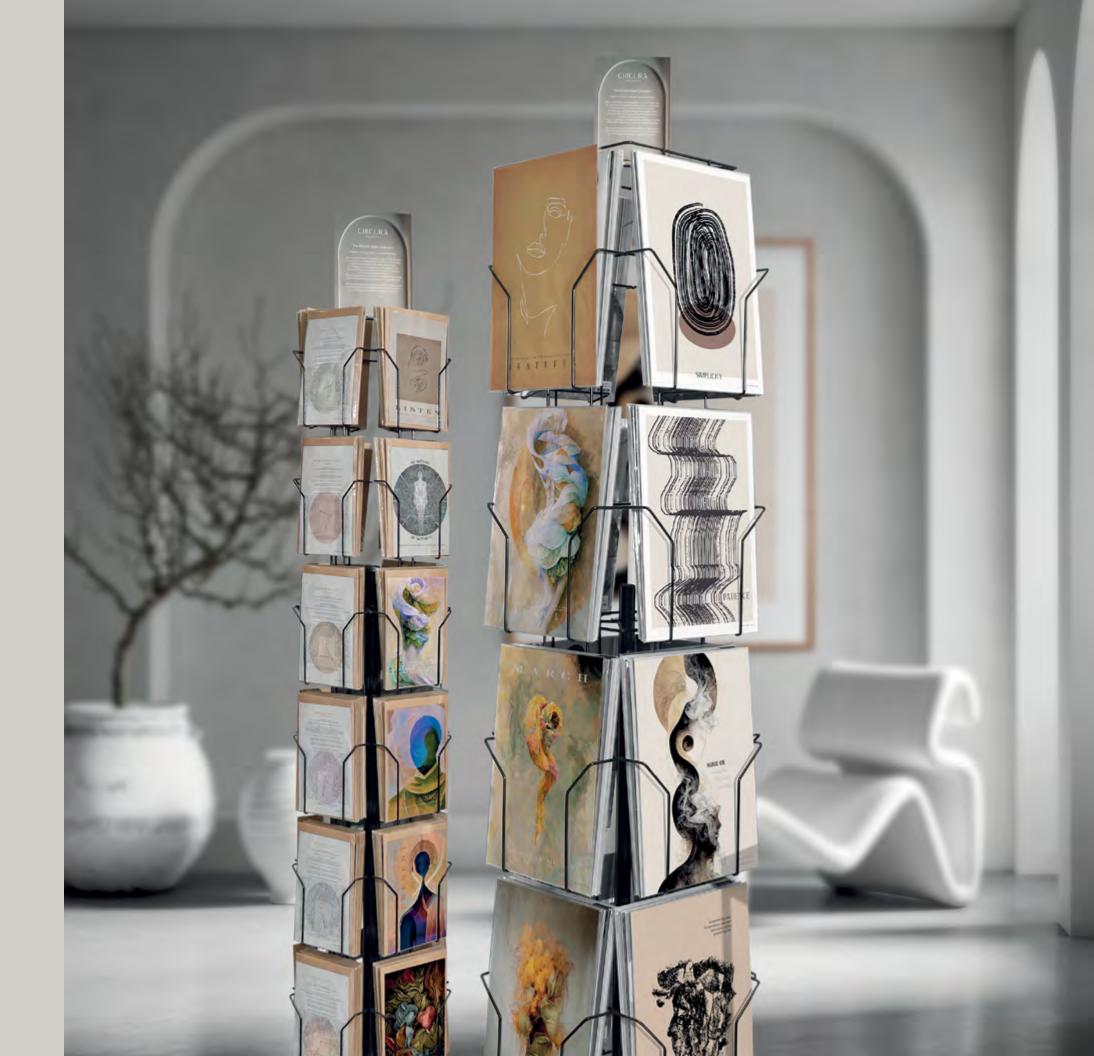

## DISPLAY SOLUTIONS

Customize your own selection of ChiCura posters and Art Cards.

This is an invitation to create a unique universe in your store.

You can mix and match between many different designs and create a unique and changing display.

Don't hesitate to contact us for advice and inspiration on how to get the best out of our displays and boost sales in your store.

FLOOR DISPLAYS TABLE DISPLAYS

Floor Spinner with 48 Posters (16 different designs) PD1000:

16 Pockets 4 sided

Floor Spinner with 216 Art Cards (36 different designs) PD1003:

32

36 Pockets 6 sided

Floor Spinner with 144 Art Cards (24 different designs) PD1004:

24 Pockets 4 sided

Size A5
Table Spinner with
72 Art Cards
(12 different designs)
PD1002:

12 Pockets 4 sided

Size A3
Table Display with
30 A3 Posters:
(10 different designs)
PD1001