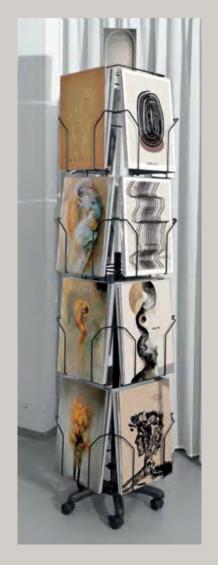

## DISPLAY SOLUTIONS

Customize your own selection of ChiCura posters and Art Cards.

This is an invitation to create a unique universe in your store.

You can mix and match between many different designs and create a unique and changing display.

Don't hesitate to contact us for advice and inspiration on how to get the best out of our displays and boost sales in your store.

FLOOR DISPLAYS TABLE DISPLAYS

Floor Spinner with 48 Posters (16 different designs) PD1000:

16 Pockets 4 sided

Floor Spinner with 216 Art Cards (36 different designs) PD1003:

32

36 Pockets 6 sided

Floor Spinner with 144 Art Cards (24 different designs) PD1004:

24 Pockets 4 sided

Size A5
Table Spinner with
72 Art Cards
(12 different designs)
PD1002:

12 Pockets 4 sided

Size A3
Table Display with
30 A3 Posters:
(10 different designs)
PD1001