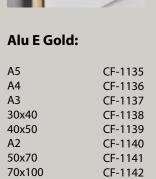

Choose between glass or acrylic glass.

| Alu E Copp                                                | er:                                                                       |
|-----------------------------------------------------------|---------------------------------------------------------------------------|
| A5<br>A4<br>A3<br>30x40<br>40x50<br>A2<br>50x70<br>70x100 | CF-1171<br>CF-1172<br>CF-1173<br>CF-1174<br>CF-1175<br>CF-1176<br>CF-1177 |
| 700100                                                    | CF-1176                                                                   |
|                                                           | A5<br>A4<br>A3<br>30x40<br>40x50<br>A2<br>50x70                           |