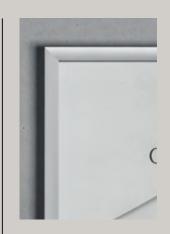

## TRADITIONAL FRAMES

Our traditional frames are all available with acrylic, anti-reflective acrylic or real glass. The black alu frame is also available with anti-reflective glass in selected sizes.

The alu frames are high quality and made with steel from Germany.

The wooden frames are solid oak and we use european wood.
They are manufactured in EU and by the use of sustainable wood production.

High quality back closing system. A5 & A4, include both hangers and easel back.