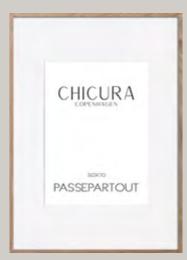

## **PASSEPARTOUT**

An elegant way to highlight your poster art and at the same time distance your art print from the glass plate for extra protection.

Notice: To ensure that there is an overlap and the poster does not fall through the window, the window is 1 cm smaller at each joint than what is indicated.

Neutral PH value. Made in EU. Sustainable. Frame not included.