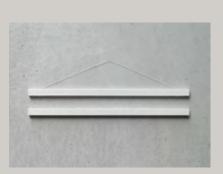

## 2 IN 1 MAGNETIC FRAMES

The magnetic frames give a simple and fine expression.
Reflections are avoided as will normally occur in a glass frame. In this way, the artwork is seen as intended by the artist.

The frames are very easy to mount and you can quickly and easily change your poster in the magnetic frames if you later on wish to go for a new look.

View Video -->

Two ways to mount the frames.

With or without the string.