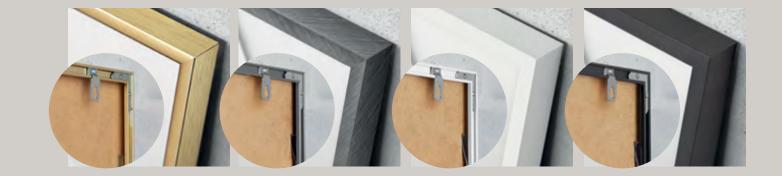

## TRADITIONAL FRAMES

Our traditional frames are all available with acrylic, anti-reflective acrylic or real glass. The black alu frame is also available with anti-reflective glass in selected sizes.

The alu frames are high quality and made with steel from Germany.

The wooden frames are solid oak and we use european wood.
They are manufactured in EU and by the use of sustainable wood production.

High quality back closing system. A5 & A4, include both hangers and easel back.

The front of the alu profile is with a shiny golden look while the sides of the profile is with a brushed golden look. Profile size:
h. 0,8 cm x d. 1,7 cm.

High quality German alu

Profile size: h. 1,00 cm x d. 1,7 cm.

High quality German alu

Profile size: h. 1,00 cm x d. 1,7 cm.

High quality German alu

Profile size: h. 1,00 cm x d. 1,7 cm.

High quality German alu

These frames are part of the ChiCura Economy Collection, designed for durability and affordability.