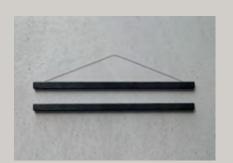

The frames are very easy to mount and you can quickly and easily change your poster in the magnetic frames if you later on wish to go for a new look.

View Video -->

Two ways to mount the frames.

With or without the string.