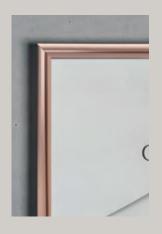

Choose between glass or acrylic glass.

| Alu E Copp                                                | er:                                                                       |
|-----------------------------------------------------------|---------------------------------------------------------------------------|
| A5<br>A4<br>A3<br>30x40<br>40x50<br>A2<br>50x70<br>70x100 | CF-1171<br>CF-1172<br>CF-1173<br>CF-1174<br>CF-1175<br>CF-1176<br>CF-1177 |
| 700100                                                    | CF-1176                                                                   |
|                                                           | A5<br>A4<br>A3<br>30x40<br>40x50<br>A2<br>50x70                           |