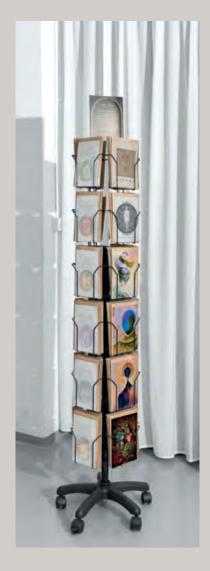

Don't hesitate to contact us for advice and inspiration on how to get the best out of our displays and boost sales in your store.

FLOOR DISPLAYS TABLE DISPLAYS

Floor Spinner with 48 Posters (16 different designs) PD1000:

16 Pockets 4 sided

Floor Spinner with 216 Art Cards (36 different designs) PD1003:

32

36 Pockets 6 sided

Floor Spinner with 144 Art Cards (24 different designs) PD1004:

24 Pockets 4 sided

Size A5
Table Spinner with
72 Art Cards
(12 different designs)
PD1002:

12 Pockets 4 sided

Size A3
Table Display with
30 A3 Posters:
(10 different designs)
PD1001