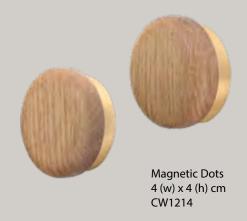

## MAGNETIC DOTS

Introducing the Magnet Dot:
A design product that brings a fresh and creative approach to displaying artwork. These small, round wooden dots feature magnets on the back, allowing them to be securely attached to a brass plate mounted on the wall. Say goodbye to traditional frames and embrace a whole new way of showcasing posters, art cards and children's drawings, etc.

Not only does the Magnet Dot provide a practical solution for displaying artwork, it also adds a touch of creativity and aesthetic appeal to your home decor.

The Magnet Dot offers endless possibilities. Experiment with different arrangements and compositions to curate a personalized and ever-evolving art display. Swap out artworks effortlessly and let your creativity run wild.