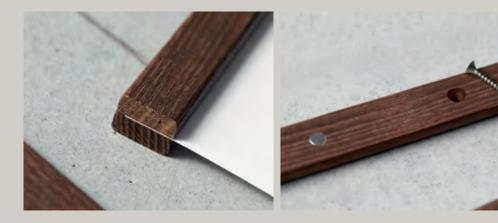

## 2 IN 1 MAGNETIC FRAMES

The magnetic frames give a simple and fine expression.
Reflections are avoided as will normally occur in a glass frame. In this way, the artwork is seen as intended by the artist.

The frames are very easy to mount and you can quickly and easily change your poster in the magnetic frames if you later on wish to go for a new look.

View Video -->

Two ways to mount the frames.

With or without the string.