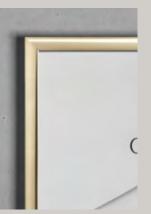

#### Alu Golden:

A5 CF-1045 A4 CF-1046 А3 CF-1047 30x40 CF-1048 40x50 CF-1049 A2 CF-1050 50x70 CF-1051 70x100 CF-1052

Alu Brushed Anthracite:

CF-1069 A5 CF-1070 A4 CF-1071 А3 CF-1072 30x40 CF-1073 40x50 CF-1074 A2 CF-1075 50x70 CF-1076 70x100

The front of the alu profile is with a shiny golden look while the sides of the profile is with a brushed golden look. Profile size:
h. 0,8 cm x d. 1,7 cm.

High quality German alu

Profile size: h. 1,00 cm x d. 1,7 cm.