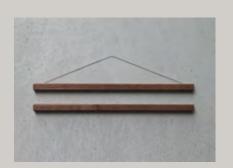

The frames are very easy to mount and you can quickly and easily change your poster in the magnetic frames if you later on wish to go for a new look.

View Video -->

Two ways to mount the frames.

With or without the string.