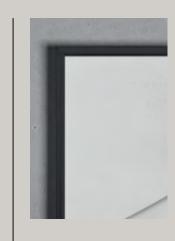

## 2 IN 1 MAGNETIC FRAMES

The magnetic frames give a simple and fine expression.
Reflections are avoided as will normally occur in a glass frame. In this way, the artwork is seen as intended by the artist.

The frames are very easy to mount and you can quickly and easily change your poster in the magnetic frames if you later on wish to go for a new look.

View Video -->

Two ways to mount the frames.

With or without the string.