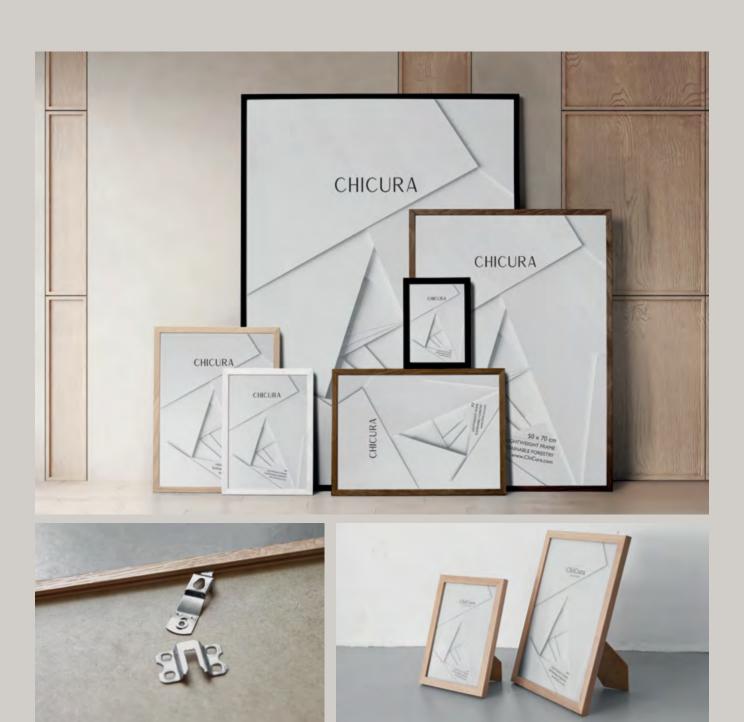

## TRADITIONAL FRAMES

Our traditional frames are all available with acrylic, anti-reflective acrylic or real glass. The black alu frame is also available with anti-reflective glass in selected sizes.

The alu frames are high quality and made with steel from Germany.

The wooden frames are solid oak and we use european wood.
They are manufactured in EU and by the use of sustainable wood production.

High quality back closing system. A5 & A4, include both hangers and easel back.