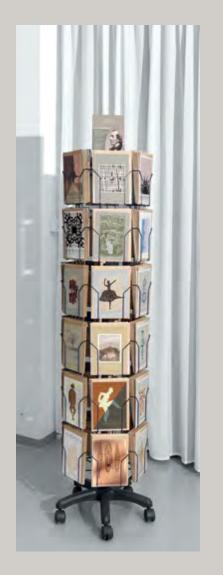

Don't hesitate to contact us for advice and inspiration on how to get the best out of our displays and boost sales in your store.

FLOOR DISPLAYS TABLE DISPLAYS

Floor Spinner with 48 Posters (16 different designs) PD1000:

16 Pockets 4 sided

Floor Spinner with 216 Art Cards (36 different designs) PD1003:

32

36 Pockets 6 sided

Floor Spinner with 144 Art Cards (24 different designs) PD1004:

24 Pockets 4 sided

Size A5
Table Spinner with
72 Art Cards
(12 different designs)
PD1002: