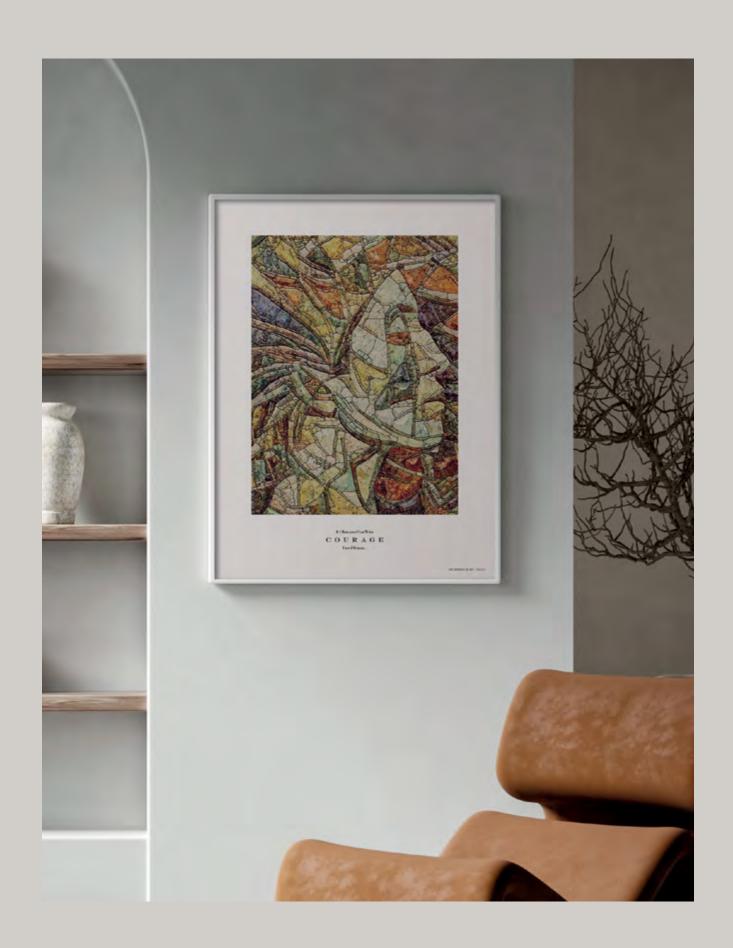

## TRADITIONAL FRAMES

Our traditional frames are all available with acrylic, anti-reflective acrylic or real glass. The black alu frame is also available with anti-reflective glass in selected sizes.

The alu frames are high quality and made with steel from Germany.

The front of the alu profile is with a shiny golden look while the sides of the profile is with a brushed golden look. Profile size:
h. 0,8 cm x d. 1,7 cm.

High quality German alu

Profile size: h. 1,00 cm x d. 1,7 cm.

High quality German alu

Profile size: h. 1,00 cm x d. 1,7 cm.

High quality German alu

Profile size: h. 1,00 cm x d. 1,7 cm.

High quality German alu

These frames are part of the ChiCura Economy Collection, designed for durability and affordability.