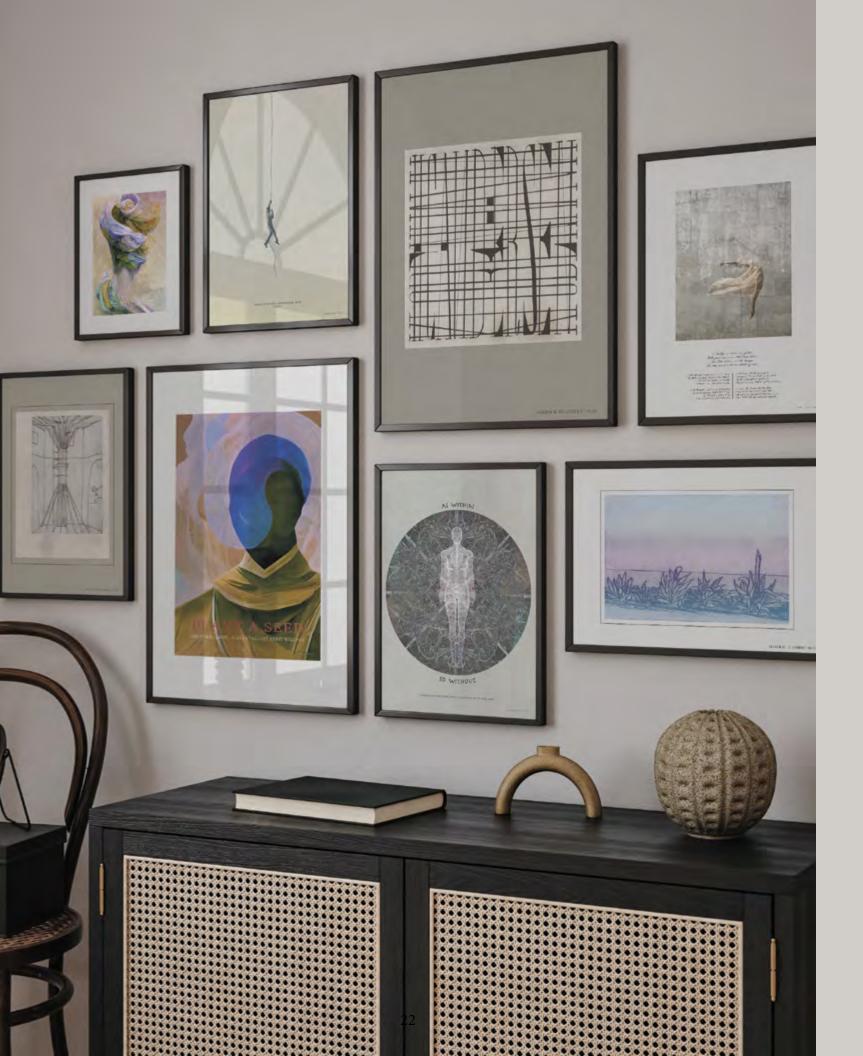

\*The majority of the products are created with all these points in mind, while others are designed with selected points in mind.

TRADITIONAL FRAMES
MAGNETIC FRAMES
MAGNETIC DOTS &
PASSEPARTOUT

## MAGNETIC DOTS

Introducing the Magnet Dot:
A design product that brings a fresh and creative approach to displaying artwork. These small, round wooden dots feature magnets on the back, allowing them to be securely attached to a brass plate mounted on the wall. Say goodbye to traditional frames and embrace a whole new way of showcasing posters, art cards and children's drawings, etc.

Not only does the Magnet Dot provide a practical solution for displaying artwork, it also adds a touch of creativity and aesthetic appeal to your home decor.

The Magnet Dot offers endless possibilities. Experiment with different arrangements and compositions to curate a personalized and ever-evolving art display. Swap out artworks effortlessly and let your creativity run wild.