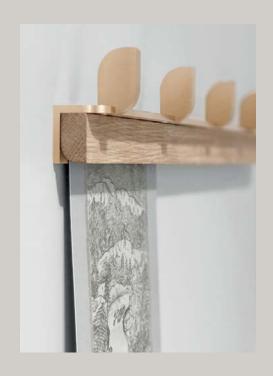

## LEVITARE SHELF

#### SIMPLE & ELEGANT FOR A CALMER ENVIRONMENT

The Levitare shelf is a minimalistic and stylish solution designed to bring tranquility and elegance to any space. Its sleek, understated design complements a serene environment, making it perfect for those who appreciate a clean and calm aesthetic in their home.

SUSTAINABLE PRODUCTION

DANISH DESIGN/ CHARLOTTE HARBO LAVIAN