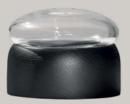

### **BOLETUS**

#### **Multifunctional containers**

Boletus is a series of small containers that play with the combination of cork, wood and glass.

The containers are **multifunctional** and can be used at the office, in the kitchen, on the bedside table for your jewellery and even on the dinner table, decorated with flowers, tealights or snacks.

The meeting between the glass lid and the cork and wood bottom provides a pleasant experience when the lid is applied.
The shape is inspired by small mushrooms that are just protruding from the ground.

MADE IN EU

SUSTAINABLE PRODUCTION HANDBLOWN GLASS

DANISH DESIGN/ CHARLOTTE ADRIAN

Inspired by nature

OAK/CLEAR GLASS 9 W X 12 H CM CB-1002/O

BLACK ASH/CLEAR GLASS 9 W X 12 H CM CB-1002/B

CORK/CLEAR GLASS 9 W X 12 H CM CB-1000/C