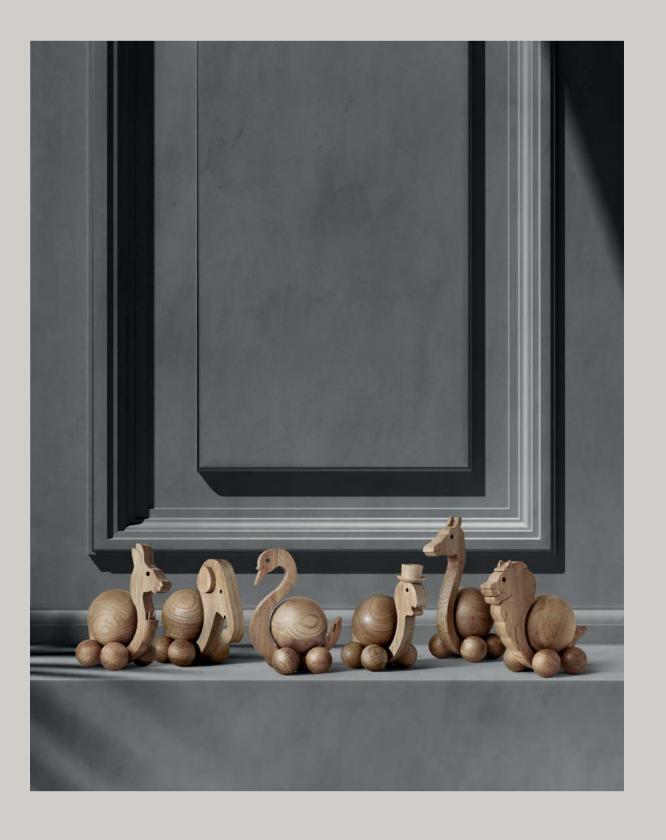

## SPINNING FAMILY

SUSTAINABLE PRODUCTION.
PUTTING WASTE WOOD TO
GOOD USE.

We love when design has a deeper meaning.
These are produced from wooden leftovers that are usually discarded. Here, the waste is instead transformed into fine little figures with random marks and knots, making each of them unique.

VIEW VIDEO

DANISH DESIGN/ SØREN GRAVERSEN

SPINNING KANGAROO - MEDIUM CW1200

SPINNING KANGAROO - SMALL CW1201

SPINNING SWAN - MEDIUM CW1202

SPINNING SWAN - SMALL CW1203

SPINNING TURTLE - MEDIUM 11.4 (w) x 12 (h) cm - CP1225

SPINNING TURTLE - SMALL 8.3 (w) x 8.9 (h) cm - CP1224

SPINNING GIRAFFE - MEDIUM CW1206

SPINNING GIRAFFE - SMALL CW1207

SPINNING LION - MEDIUM CW1204

SPINNING LION - SMALL CW1205

SPINNING ELEPHANT - MEDIUM 12.7 (w) x 11.5 (h) cm - CP1226

SPINNING ELEPHANT - SMALL 9.3 (w) x 8 (h) cm - CP1227