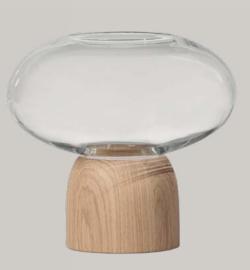

## PORCINI & MORCHELLA

Porcini and Morchella can be used as classic vases or to present flowers, leaves and grasses in a new way. Let leaves or grass twirl around inside the glass, or prune the bouquet so that some of it is seen through the glass and something protrudes over the edge.

The combination of the natural materials used for the vases goes against what is put into them. At the same time, the tree also hides the water in the vases, which can otherwise be unpleasant to look at.

The shape of the vases is like the Boletus jars inspired by edible mushrooms; Porcini and Morchella.

MADE IN EU

SUSTAINABLE PRODUCTION HANDBLOWN GLASS

DANISH DESIGN/ CHARLOTTE ADRIAN

32

MORCHELLA OAK/CLEAR GLASS 18 (w) x 27 (h) cm CB-1010/OC

PORCINI OAK/CLEAR GLASS 24 (w) x 22 (h) cm CB-1011/OC

PORCINI BLACK ASH/CLEAR GLASS 24 (w) x 22 (h) cm CB-1011/BC