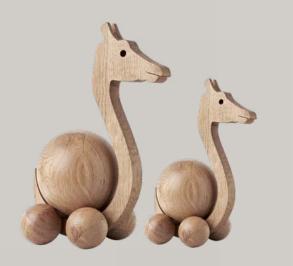

## SPINNING FAMILY

SUSTAINABLE PRODUCTION.
PUTTING WASTE WOOD TO
GOOD USE.

We love when design has a deeper meaning.
These are produced from wooden leftovers that are usually discarded. Here, the waste is instead transformed into fine little figures with random marks and knots, making each of them unique.

VIEW VIDEO

DANISH DESIGN/ SØREN GRAVERSEN

SPINNING KANGAROO - MEDIUM CW1200

SPINNING KANGAROO - SMALL CW1201

SPINNING SWAN - MEDIUM CW1202

SPINNING SWAN - SMALL CW1203

SPINNING TURTLE - MEDIUM 11.4 (w) x 12 (h) cm - CP1225

SPINNING TURTLE - SMALL 8.3 (w) x 8.9 (h) cm - CP1224

SPINNING GIRAFFE - MEDIUM CW1206

SPINNING GIRAFFE - SMALL CW1207

SPINNING LION - MEDIUM CW1204

SPINNING LION - SMALL CW1205

SPINNING ELEPHANT - MEDIUM 12.7 (w) x 11.5 (h) cm - CP1226