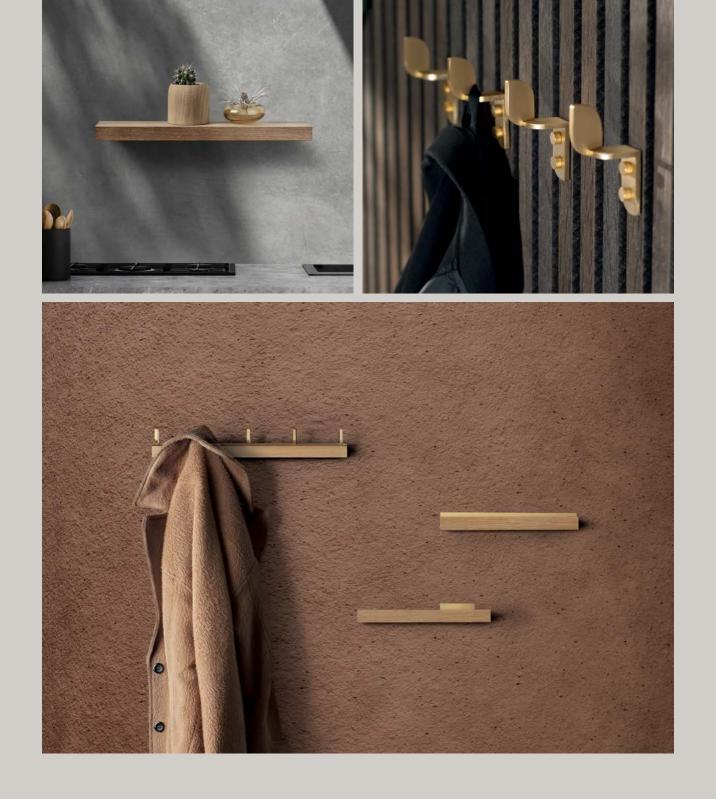

## LEVITARE SHELF

#### SIMPLE & ELEGANT FOR A CALMER ENVIRONMENT

The Levitare shelf is a minimalistic and stylish solution designed to bring tranquility and elegance to any space. Its sleek, understated design complements a serene environment, making it perfect for those who appreciate a clean and calm aesthetic in their home.

SUSTAINABLE PRODUCTION

DANISH DESIGN/ CHARLOTTE HARBO LAVIAN