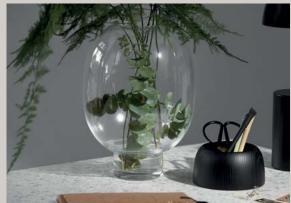

## PORCINI & MORCHELLA

Porcini and Morchella can be used as classic vases or to present flowers, leaves and grasses in a new way. Let leaves or grass twirl around inside the glass, or prune the bouquet so that some of it is seen through the glass and something protrudes over the edge.

The combination of the natural materials used for the vases goes against what is put into them. At the same time, the tree also hides the water in the vases, which can otherwise be unpleasant to look at.

The shape of the vases is like the Boletus jars inspired by edible mushrooms; Porcini and Morchella.

MADE IN EU

SUSTAINABLE PRODUCTION HANDBLOWN GLASS

DANISH DESIGN/ CHARLOTTE ADRIAN

32

MORCHELLA OAK/CLEAR GLASS 18 (w) x 27 (h) cm CB-1010/OC