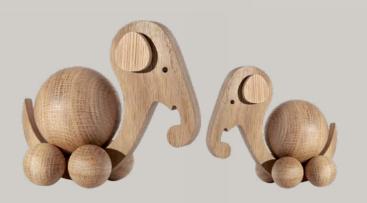

## SPINNING FAMILY

SUSTAINABLE PRODUCTION.
PUTTING WASTE WOOD TO
GOOD USE.

We love when design has a deeper meaning.
These are produced from wooden leftovers that are usually discarded. Here, the waste is instead transformed into fine little figures with random marks and knots, making each of them unique.

SPINNING TURTLE - SMALL 8.3 (w) x 8.9 (h) cm - CP1224

SPINNING GIRAFFE - MEDIUM CW1206

SPINNING GIRAFFE - SMALL CW1207

SPINNING LION - MEDIUM CW1204

SPINNING LION - SMALL CW1205

SPINNING ELEPHANT - MEDIUM 12.7 (w) x 11.5 (h) cm - CP1226

SPINNING ELEPHANT - SMALL 9.3 (w) x 8 (h) cm - CP1227