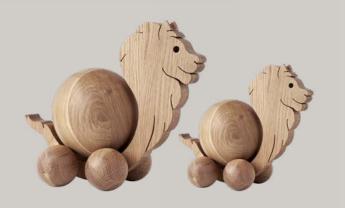

## SPINNING FAMILY

SUSTAINABLE PRODUCTION.
PUTTING WASTE WOOD TO
GOOD USE.

We love when design has a deeper meaning.
These are produced from wooden leftovers that are usually discarded. Here, the waste is instead transformed into fine little figures with random marks and knots, making each of them unique.

SPINNING TURTLE - SMALL 8.3 (w) x 8.9 (h) cm - CP1224

SPINNING GIRAFFE - MEDIUM CW1206

SPINNING GIRAFFE - SMALL CW1207

SPINNING LION - MEDIUM CW1204

SPINNING LION - SMALL CW1205

SPINNING ELEPHANT - MEDIUM 12.7 (w) x 11.5 (h) cm - CP1226