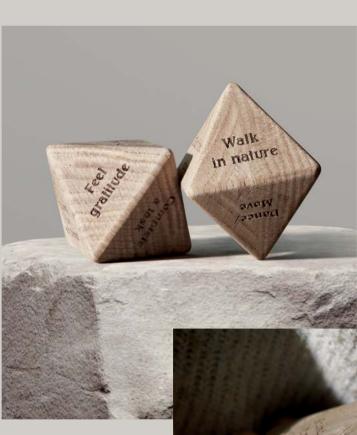

#### MINDFULNESS DICE

Boost your oxytocin, dopamine, serotonin and endorphin by taking action. Our mindfulness dice is a tool to help you do that.

DANISH DESIGN/ CHARLOTTE ADRIAN CHARLOTTE HARBO LAVIAN

It's important to dedicate a little time each day to yourself. Your reward for releasing these hormones can lead to euphoria, intense feelings of well-being and happiness.

#### MINDFULNESS DICE CC1

#### BOOST YOUR OXYTOCIN/ THE LOVE HORMONE

- Feel gratitude
- Compliment someone
- Spend time with friends
- Do yoga

#### BOOST YOUR DOPAMINE/ THE REWARD CHEMICAL

- Listen to music
- Complete a task
- Celebrate the small wins
- Make a healthy smoothie

#### MINDFULNESS DICE CC2

#### BOOST YOUR SEROTONIN/ THE MOOD STABILIZER

- Meditate
- Walk in nature
- Expose yourself to sunlight
- Take a nap

#### BOOST YOUR ENDORPHIN/ THE PAIN KILLER

- Take a hot bath
- Perform a random act of kindness
- Dance / Move
- Laugh with loved ones