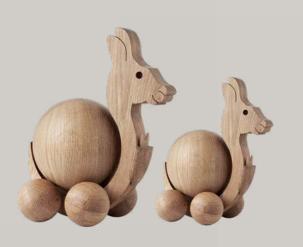

VIEW VIDEO

DANISH DESIGN/ SØREN GRAVERSEN

SPINNING KANGAROO - MEDIUM CW1200

SPINNING KANGAROO - SMALL CW1201

SPINNING SWAN - MEDIUM CW1202

SPINNING SWAN - SMALL CW1203

SPINNING TURTLE - MEDIUM 11.4 (w) x 12 (h) cm - CP1225