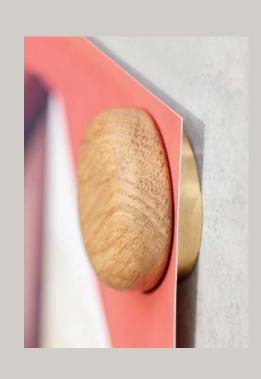

### MAGNETIC DOTS

Introducing the Magnet Dot:
A design product that brings a fresh and creative approach to displaying artwork. These small, round wooden dots feature magnets on the back, allowing them to be securely attached to a brass plate mounted on the wall. Say goodbye to traditional frames and embrace a whole new way of showcasing posters, art cards and children's drawings, etc.
Not only does the Magnet Dot provide a practical solution for displaying artwork, it also adds a touch of creativity and aesthetic appeal to your home decor.

The Magnet Dot offers endless possibilities. Experiment with different arrangements and compositions to curate a personalized and ever-evolving art display. Swap out artworks effortlessly and let your creativity run wild.

#### MANY COMBINATION POSSIBILITIES