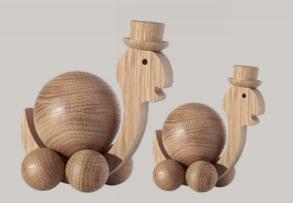

## SPINNING FAMILY

SUSTAINABLE PRODUCTION.
PUTTING WASTE WOOD TO
GOOD USE.

We love when design has a deeper meaning.
These are produced from wooden leftovers that are usually discarded. Here, the waste is instead transformed into fine little figures with random marks and knots, making each of them unique.

VIEW VIDEO

DANISH DESIGN/ SØREN GRAVERSEN

SPINNING KANGAROO - MEDIUM CW1200

SPINNING KANGAROO - SMALL CW1201

SPINNING SWAN - MEDIUM CW1202

SPINNING SWAN - SMALL CW1203

SPINNING TURTLE - MEDIUM 11.4 (w) x 12 (h) cm - CP1225

SPINNING TURTLE - SMALL 8.3 (w) x 8.9 (h) cm - CP1224

SPINNING GIRAFFE - MEDIUM CW1206

SPINNING GIRAFFE - SMALL CW1207

SPINNING LION - MEDIUM CW1204

SPINNING LION - SMALL CW1205

SPINNING ELEPHANT - MEDIUM 12.7 (w) x 11.5 (h) cm - CP1226

SPINNING ELEPHANT - SMALL 9.3 (w) x 8 (h) cm - CP1227