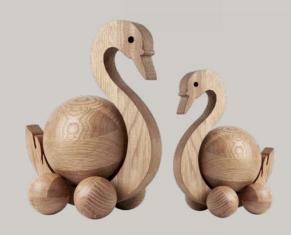

VIEW VIDEO

DANISH DESIGN/ SØREN GRAVERSEN

SPINNING KANGAROO - MEDIUM CW1200

SPINNING KANGAROO - SMALL CW1201

SPINNING SWAN - MEDIUM CW1202

SPINNING SWAN - SMALL CW1203

SPINNING TURTLE - MEDIUM 11.4 (w) x 12 (h) cm - CP1225