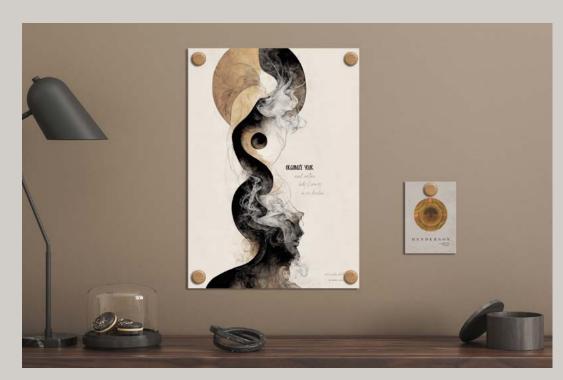

### MAGNETIC DOTS

Introducing the Magnet Dot:
A design product that brings a fresh and creative approach to displaying artwork. These small, round wooden dots feature magnets on the back, allowing them to be securely attached to a brass plate mounted on the wall. Say goodbye to traditional frames and embrace a whole new way of showcasing posters, art cards and children's drawings, etc.
Not only does the Magnet Dot provide a practical solution for displaying artwork, it also adds a touch of creativity and aesthetic appeal to your home decor.

The Magnet Dot offers endless possibilities. Experiment with different arrangements and compositions to curate a personalized and ever-evolving art display. Swap out artworks effortlessly and let your creativity run wild.

#### MANY COMBINATION POSSIBILITIES