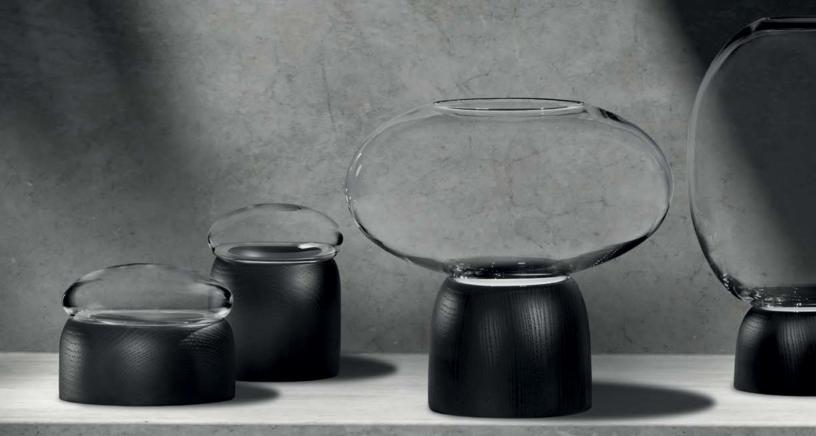

## PORCINI & MORCHELLA

Porcini and Morchella can be used as classic vases or to present flowers, leaves and grasses in a new way. Let leaves or grass twirl around inside the glass, or prune the bouquet so that some of it is seen through the glass and something protrudes over the edge.

The combination of the natural materials used for the vases goes against what is put into them. At the same time, the tree also hides the water in the vases, which can otherwise be unpleasant to look at.

The shape of the vases is like the Boletus jars inspired by edible mushrooms; Porcini and Morchella.

MADE IN EU

SUSTAINABLE PRODUCTION HANDBLOWN GLASS

DANISH DESIGN/ CHARLOTTE ADRIAN

32

MORCHELLA OAK/CLEAR GLASS 18 (w) x 27 (h) cm CB-1010/OC

PORCINI OAK/CLEAR GLASS 24 (w) x 22 (h) cm CB-1011/OC

PORCINI BLACK ASH/CLEAR GLASS 24 (w) x 22 (h) cm CB-1011/BC