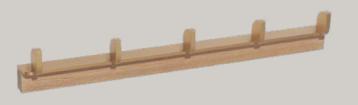

SUSTAINABLE PRODUCTION DANISH DESIGN/ CHARLOTTE ADRIAN

TABULA Hooks BRASS 2,3 (w) x 7,6 (h) cm CW1212

TABULA RACK OAK/BRASS 45 cm CP1231

TABULA CC2 OAK/BRASS 11,2 (w) x 30 (l) cm CP1202

TABULA CC1 OAK/BRASS 11,2 (w) x 30 (l) cm CP1201