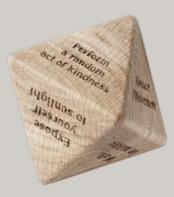

#### MINDFULNESS DICE CC2

#### BOOST YOUR SEROTONIN/ THE MOOD STABILIZER

- Meditate
- Walk in nature
- Expose yourself to sunlight
- Take a nap

#### BOOST YOUR ENDORPHIN/ THE PAIN KILLER

- Take a hot bath
- Perform a random act of kindness
- Dance / Move
- Laugh with loved ones