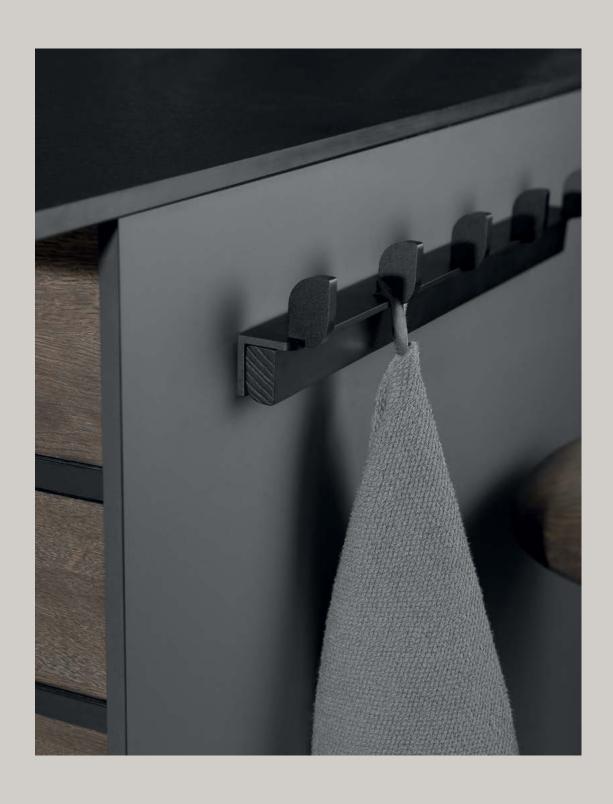

## **TABULA**

## SHELVES, HOOKS, & MAGNETIC RACKS

Our Tabula collection offers an elegant remedy for the challenges of daily life. Whether it's deciding where to place your keys and phone near the entrance or finding a convenient spot for your tablet or cookbook while cooking up a storm, Tabula provides a versatile range of shelves, racks, and hooks to cater to your needs. Rest assured that your phone, jewelry, and watch will find a secure abode during slumber thanks to the reliable metal bar. Discover the seamless fusion of functionality and style with Tabula: the ultimate solution for organizing your essentials with a touch of flair.

SUSTAINABLE PRODUCTION DANISH DESIGN/ CHARLOTTE ADRIAN

TABULA Hooks BRASS 2,3 (w) x 7,6 (h) cm CW1212

TABULA RACK OAK/BRASS 45 cm CP1231

TABULA CC2 OAK/BRASS 11,2 (w) x 30 (l) cm CP1202

TABULA CC1 OAK/BRASS 11,2 (w) x 30 (l) cm CP1201