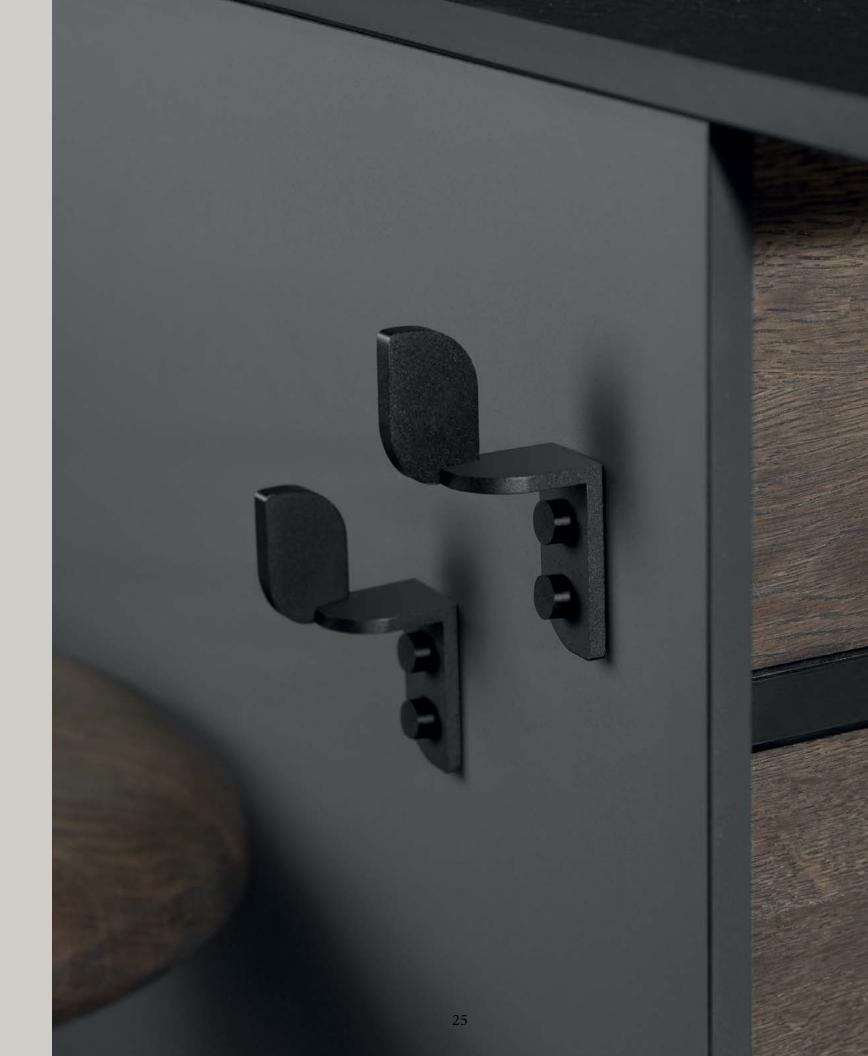

## **TABULA**

## SHELVES, HOOKS, & MAGNETIC RACKS

Our Tabula collection offers an elegant remedy for the challenges of daily life. Whether it's deciding where to place your keys and phone near the entrance or finding a convenient spot for your tablet or cookbook while cooking up a storm, Tabula provides a versatile range of shelves, racks, and hooks to cater to your needs. Rest assured that your phone, jewelry, and watch will find a secure abode during slumber thanks to the reliable metal bar. Discover the seamless fusion of functionality and style with Tabula: the ultimate solution for organizing your essentials with a touch of flair.

SUSTAINABLE PRODUCTION DANISH DESIGN/ CHARLOTTE ADRIAN

TABULA Hooks BRASS 2,3 (w) x 7,6 (h) cm CW1212

TABULA RACK OAK/BRASS 45 cm CP1231

TABULA CC2 OAK/BRASS 11,2 (w) x 30 (l) cm CP1202

TABULA CC1 OAK/BRASS 11,2 (w) x 30 (l) cm CP1201