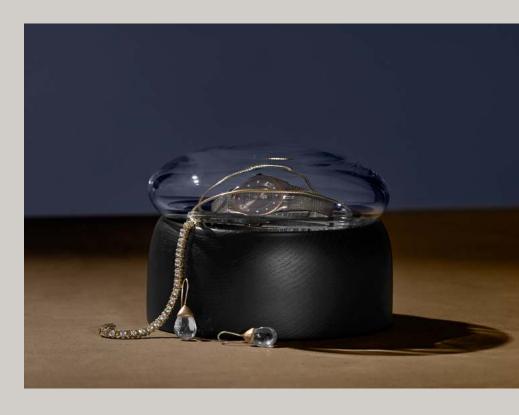

### **BOLETUS**

#### **Multifunctional containers**

Boletus is a series of small containers that play with the combination of cork, wood and glass.

The containers are **multifunctional** and can be used at the office, in the kitchen, on the bedside table for your jewellery and even on the dinner table, decorated with flowers, tealights or snacks.

The meeting between the glass lid and the cork and wood bottom provides a pleasant experience when the lid is applied.
The shape is inspired by small mushrooms that are just protruding from the ground.