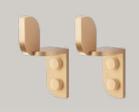

SUSTAINABLE PRODUCTION DANISH DESIGN/ CHARLOTTE ADRIAN

TABULA Hooks BRASS 2,3 (w) x 7,6 (h) cm CW1212

TABULA RACK OAK/BRASS 45 cm CP1231

TABULA CC2 OAK/BRASS 11,2 (w) x 30 (l) cm CP1202

TABULA CC1 OAK/BRASS 11,2 (w) x 30 (l) cm CP1201