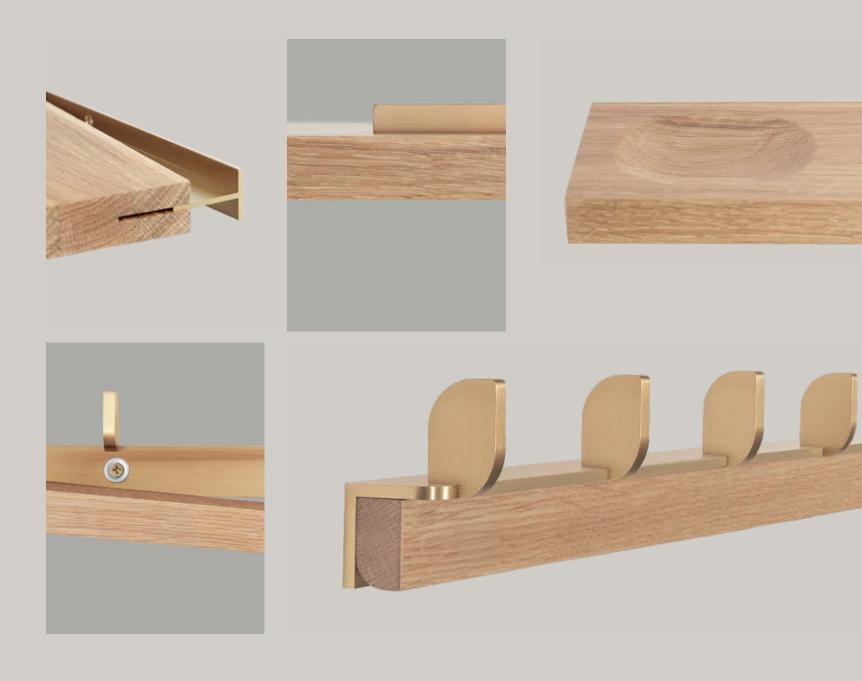

## LEVITARE SHELF

#### SIMPLE & ELEGANT FOR A CALMER ENVIRONMENT

The Levitare shelf is a minimalistic and stylish solution designed to bring tranquility and elegance to any space. Its sleek, understated design complements a serene environment, making it perfect for those who appreciate a clean and calm aesthetic in their home.

SUSTAINABLE PRODUCTION

DANISH DESIGN/ CHARLOTTE HARBO LAVIAN

## **TABULA**

## SHELVES, HOOKS, & MAGNETIC RACKS

Our Tabula collection offers an elegant remedy for the challenges of daily life. Whether it's deciding where to place your keys and phone near the entrance or finding a convenient spot for your tablet or cookbook while cooking up a storm, Tabula provides a versatile range of shelves, racks, and hooks to cater to your needs. Rest assured that your phone, jewelry, and watch will find a secure abode during slumber thanks to the reliable metal bar. Discover the seamless fusion of functionality and style with Tabula: the ultimate solution for organizing your essentials with a touch of flair.

SUSTAINABLE PRODUCTION DANISH DESIGN/ CHARLOTTE ADRIAN

TABULA Hooks BRASS 2,3 (w) x 7,6 (h) cm CW1212

TABULA RACK OAK/BRASS 45 cm CP1231

TABULA CC2 OAK/BRASS 11,2 (w) x 30 (l) cm CP1202

TABULA CC1 OAK/BRASS 11,2 (w) x 30 (l) cm CP1201

TABULA CC4 OAK/BRASS 11,2 (w) x 30 (l) cm CP1199

TABULA CC3 OAK/BRASS 11,2 (w) x 45 (l) cm CP1204

TABULA Hooks BLACK 2,3 (w) x 7,6 (h) cm CW1213

TABULA RACK BLACK 45 cm CP1230

Containers & Vases Inspired by nature