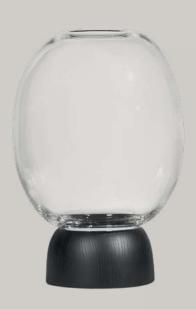

### **BOLETUS**

#### **Multifunctional containers**

Boletus is a series of small containers that play with the combination of cork, wood and glass.

The containers are **multifunctional** and can be used at the office, in the kitchen, on the bedside table for your jewellery and even on the dinner table, decorated with flowers, tealights or snacks.

The meeting between the glass lid and the cork and wood bottom provides a pleasant experience when the lid is applied.
The shape is inspired by small mushrooms that are just protruding from the ground.

MADE IN EU

SUSTAINABLE PRODUCTION HANDBLOWN GLASS

DANISH DESIGN/ CHARLOTTE ADRIAN

Inspired by nature

OAK/CLEAR GLASS 9 W X 12 H CM CB-1002/O

BLACK ASH/CLEAR GLASS 9 W X 12 H CM CB-1002/B

CORK/CLEAR GLASS 9 W X 12 H CM CB-1000/C