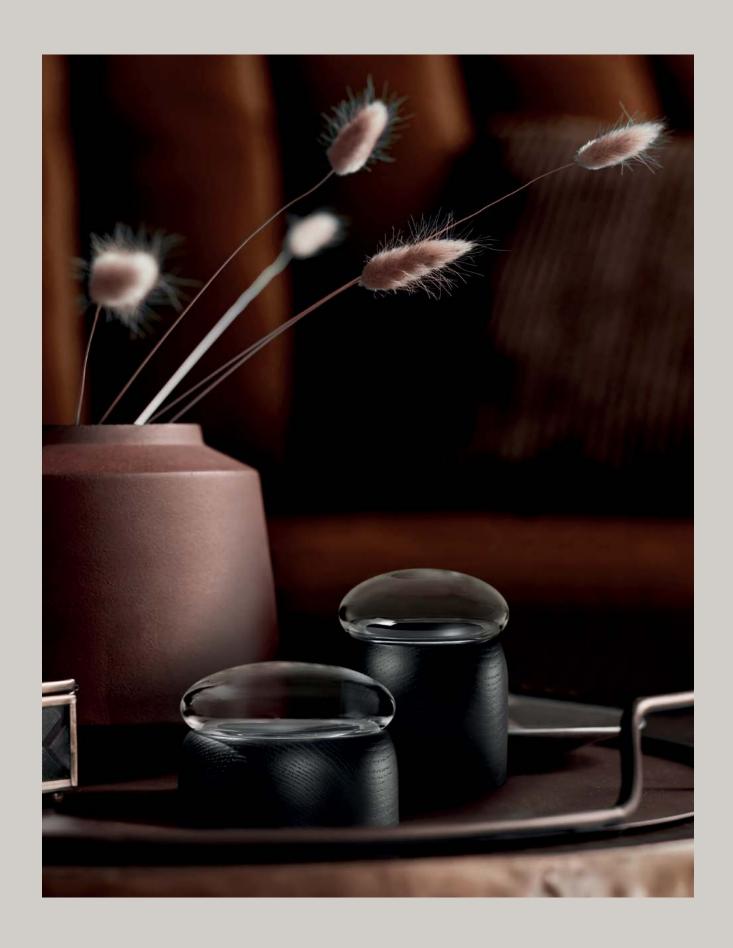

### **BOLETUS**

#### **Multifunctional containers**

Boletus is a series of small containers that play with the combination of cork, wood and glass.

The containers are **multifunctional** and can be used at the office, in the kitchen, on the bedside table for your jewellery and even on the dinner table, decorated with flowers, tealights or snacks.

The meeting between the glass lid and the cork and wood bottom provides a pleasant experience when the lid is applied.
The shape is inspired by small mushrooms that are just protruding from the ground.