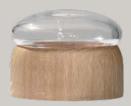

### **BOLETUS**

#### **Multifunctional containers**

Boletus is a series of small containers that play with the combination of cork, wood and glass.

The containers are **multifunctional** and can be used at the office, in the kitchen, on the bedside table for your jewellery and even on the dinner table, decorated with flowers, tealights or snacks.

The meeting between the glass lid and the cork and wood bottom provides a pleasant experience when the lid is applied.
The shape is inspired by small mushrooms that are just protruding from the ground.

MADE IN EU

SUSTAINABLE PRODUCTION HANDBLOWN GLASS

DANISH DESIGN/ CHARLOTTE ADRIAN

Inspired by nature

OAK/CLEAR GLASS 9 W X 12 H CM CB-1002/O

BLACK ASH/CLEAR GLASS 9 W X 12 H CM CB-1002/B

CORK/CLEAR GLASS 9 W X 12 H CM CB-1000/C