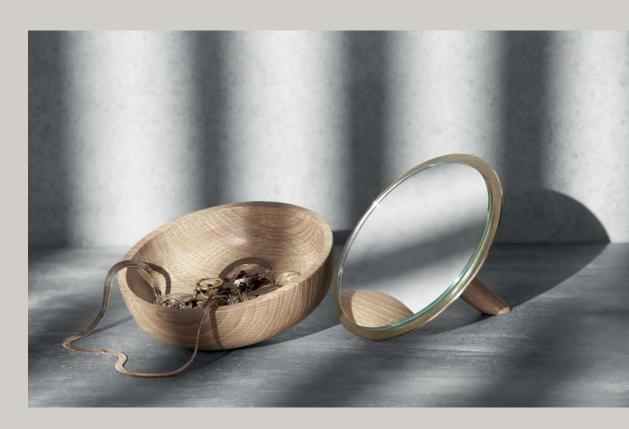

## ARCA A POETIC BOX

Arca can be used for instance for jewelry or makeup.

The shape of the box is inspired by a spinning top and has a lively and playful expression. This is also expressed when the lid is either applied or removed

which leave the box rock a little.
The mirror is placed on the inside of the metal lid and can be placed either on the table or held in the hand.

SUSTAINABLE PRODUCTION
METAL LID WITH GLASS MIRROW

DANISH DESIGN/ CHARLOTTE ADRIAN