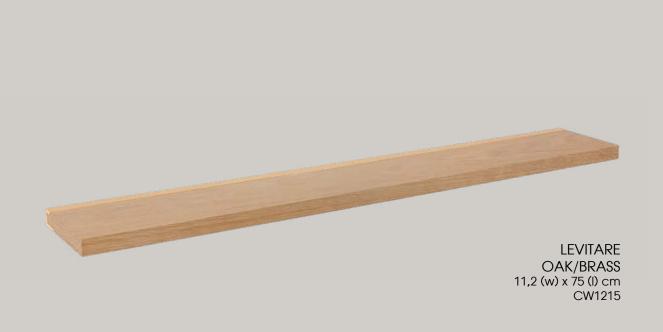

## LEVITARE SHELF

#### SIMPLE & ELEGANT FOR A CALMER ENVIRONMENT

The Levitare shelf is a minimalistic and stylish solution designed to bring tranquility and elegance to any space. Its sleek, understated design complements a serene environment, making it perfect for those who appreciate a clean and calm aesthetic in their home.

SUSTAINABLE PRODUCTION

DANISH DESIGN/ CHARLOTTE HARBO LAVIAN