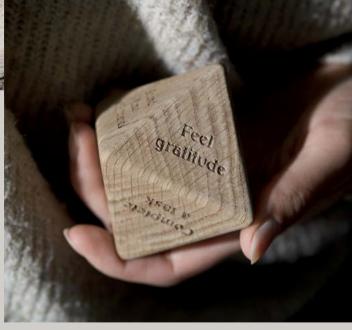

#### MINDFULNESS DICE

Boost your oxytocin, dopamine, serotonin and endorphin by taking action. Our mindfulness dice is a tool to help you do that.

DANISH DESIGN/ CHARLOTTE ADRIAN CHARLOTTE HARBO LAVIAN

It's important to dedicate a little time each day to yourself. Your reward for releasing these hormones can lead to euphoria, intense feelings of well-being and happiness.

#### MINDFULNESS DICE CC1

#### BOOST YOUR OXYTOCIN/ THE LOVE HORMONE

- Feel gratitude
- Compliment someone
- Spend time with friends
- Do yoga

#### BOOST YOUR DOPAMINE/ THE REWARD CHEMICAL

- Listen to music
- Complete a task
- Celebrate the small wins
- Make a healthy smoothie