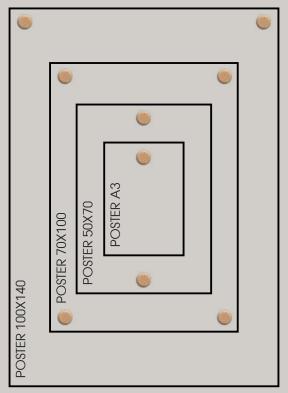

### MAGNETIC DOTS

Introducing the Magnet Dot:
A design product that brings a fresh and creative approach to displaying artwork. These small, round wooden dots feature magnets on the back, allowing them to be securely attached to a brass plate mounted on the wall. Say goodbye to traditional frames and embrace a whole new way of showcasing posters, art cards and children's drawings, etc.
Not only does the Magnet Dot provide a practical solution for displaying artwork, it also adds a touch of creativity and aesthetic appeal to your home decor.

The Magnet Dot offers endless possibilities. Experiment with different arrangements and compositions to curate a personalized and ever-evolving art display. Swap out artworks effortlessly and let your creativity run wild.

#### MANY COMBINATION POSSIBILITIES