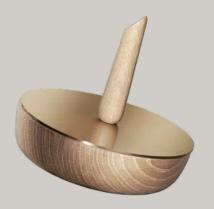

## ARCA A POETIC BOX

Arca can be used for instance for jewelry or makeup.

The shape of the box is inspired by a spinning top and has a lively and playful expression. This is also expressed when the lid is either applied or removed

which leave the box rock a little.
The mirror is placed on the inside of the metal lid and can be placed either on the table or held in the hand.

SUSTAINABLE PRODUCTION
METAL LID WITH GLASS MIRROW

DANISH DESIGN/ CHARLOTTE ADRIAN

ARCA, OAK/BRASS 14 (w) x 15 (h) cm CP1221

ARCA, BLACK 14 (w) x 15 (h) cm CP1220