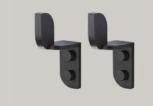

SUSTAINABLE PRODUCTION DANISH DESIGN/ CHARLOTTE ADRIAN

TABULA Hooks BRASS 2,3 (w) x 7,6 (h) cm CW1212

TABULA RACK OAK/BRASS 45 cm CP1231

TABULA CC2 OAK/BRASS 11,2 (w) x 30 (l) cm CP1202

TABULA CC1 OAK/BRASS 11,2 (w) x 30 (l) cm CP1201

TABULA CC4 OAK/BRASS 11,2 (w) x 30 (l) cm CP1199

TABULA CC3 OAK/BRASS 11,2 (w) x 45 (l) cm CP1204

TABULA Hooks BLACK 2,3 (w) x 7,6 (h) cm CW1213

TABULA RACK BLACK 45 cm CP1230

Containers & Vases Inspired by nature