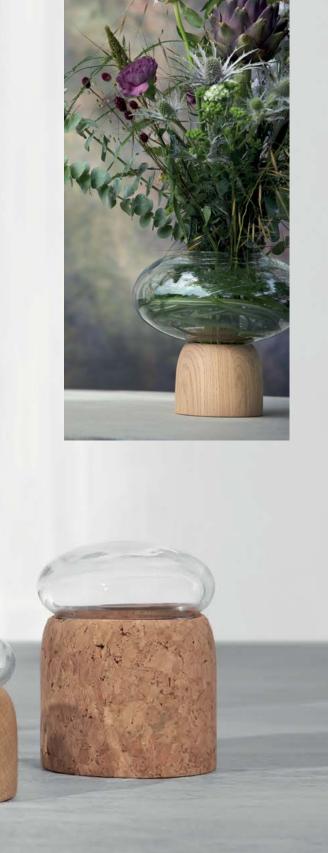

## PORCINI & MORCHELLA

Porcini and Morchella can be used as classic vases or to present flowers, leaves and grasses in a new way. Let leaves or grass twirl around inside the glass, or prune the bouquet so that some of it is seen through the glass and something protrudes over the edge.

The combination of the natural materials used for the vases goes against what is put into them. At the same time, the tree also hides the water in the vases, which can otherwise be unpleasant to look at.

The shape of the vases is like the Boletus jars inspired by edible mushrooms; Porcini and Morchella.

MADE IN EU

SUSTAINABLE PRODUCTION HANDBLOWN GLASS

DANISH DESIGN/ CHARLOTTE ADRIAN

32

MORCHELLA OAK/CLEAR GLASS 18 (w) x 27 (h) cm CB-1010/OC

PORCINI OAK/CLEAR GLASS 24 (w) x 22 (h) cm CB-1011/OC

PORCINI BLACK ASH/CLEAR GLASS 24 (w) x 22 (h) cm CB-1011/BC