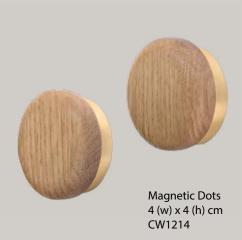

### MAGNETIC DOTS

Introducing the Magnet Dot:
A design product that brings a fresh and creative approach to displaying artwork. These small, round wooden dots feature magnets on the back, allowing them to be securely attached to a brass plate mounted on the wall. Say goodbye to traditional frames and embrace a whole new way of showcasing posters, art cards and children's drawings, etc.
Not only does the Magnet Dot provide a practical solution for displaying artwork, it also adds a touch of creativity and aesthetic appeal to your home decor.

The Magnet Dot offers endless possibilities. Experiment with different arrangements and compositions to curate a personalized and ever-evolving art display. Swap out artworks effortlessly and let your creativity run wild.