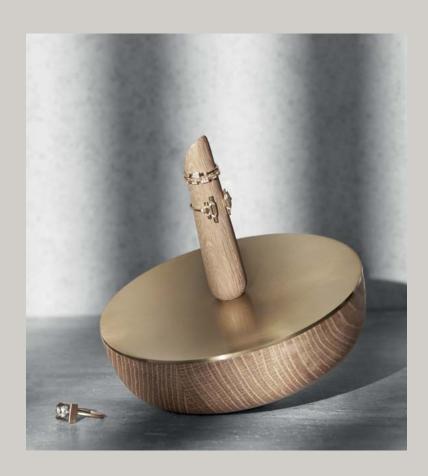

## ARCA A POETIC BOX

Arca can be used for instance for jewelry or makeup.

The shape of the box is inspired by a spinning top and has a lively and playful expression. This is also expressed when the lid is either applied or removed

which leave the box rock a little.
The mirror is placed on the inside of the metal lid and can be placed either on the table or held in the hand.

SUSTAINABLE PRODUCTION
METAL LID WITH GLASS MIRROW

DANISH DESIGN/ CHARLOTTE ADRIAN

ARCA, OAK/BRASS 14 (w) x 15 (h) cm CP1221

ARCA, BLACK 14 (w) x 15 (h) cm CP1220