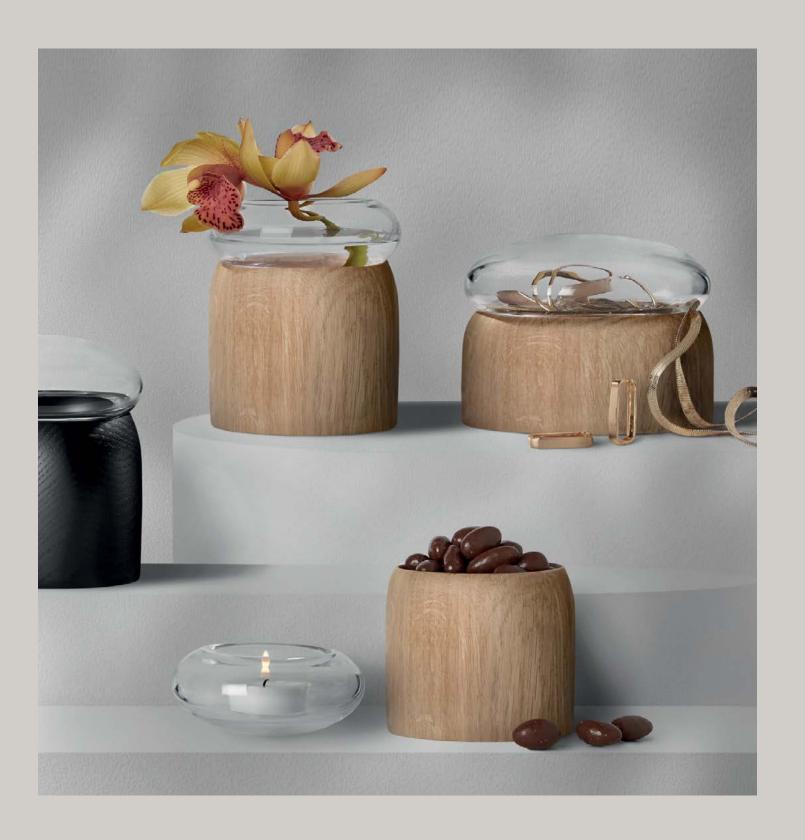

### **BOLETUS**

#### **Multifunctional containers**

Boletus is a series of small containers that play with the combination of cork, wood and glass.

The containers are **multifunctional** and can be used at the office, in the kitchen, on the bedside table for your jewellery and even on the dinner table, decorated with flowers, tealights or snacks.

The meeting between the glass lid and the cork and wood bottom provides a pleasant experience when the lid is applied.
The shape is inspired by small mushrooms that are just protruding from the ground.

MADE IN EU

SUSTAINABLE PRODUCTION HANDBLOWN GLASS

DANISH DESIGN/ CHARLOTTE ADRIAN

Inspired by nature

OAK/CLEAR GLASS 9 W X 12 H CM CB-1002/O

BLACK ASH/CLEAR GLASS 9 W X 12 H CM CB-1002/B

CORK/CLEAR GLASS 9 W X 12 H CM CB-1000/C