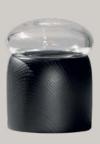

### **BOLETUS**

#### **Multifunctional containers**

Boletus is a series of small containers that play with the combination of cork, wood and glass.

The containers are **multifunctional** and can be used at the office, in the kitchen, on the bedside table for your jewellery and even on the dinner table, decorated with flowers, tealights or snacks.

The meeting between the glass lid and the cork and wood bottom provides a pleasant experience when the lid is applied.
The shape is inspired by small mushrooms that are just protruding from the ground.

MADE IN EU

SUSTAINABLE PRODUCTION HANDBLOWN GLASS

DANISH DESIGN/ CHARLOTTE ADRIAN

Inspired by nature

OAK/CLEAR GLASS 9 W X 12 H CM CB-1002/O

BLACK ASH/CLEAR GLASS 9 W X 12 H CM CB-1002/B

CORK/CLEAR GLASS 9 W X 12 H CM CB-1000/C