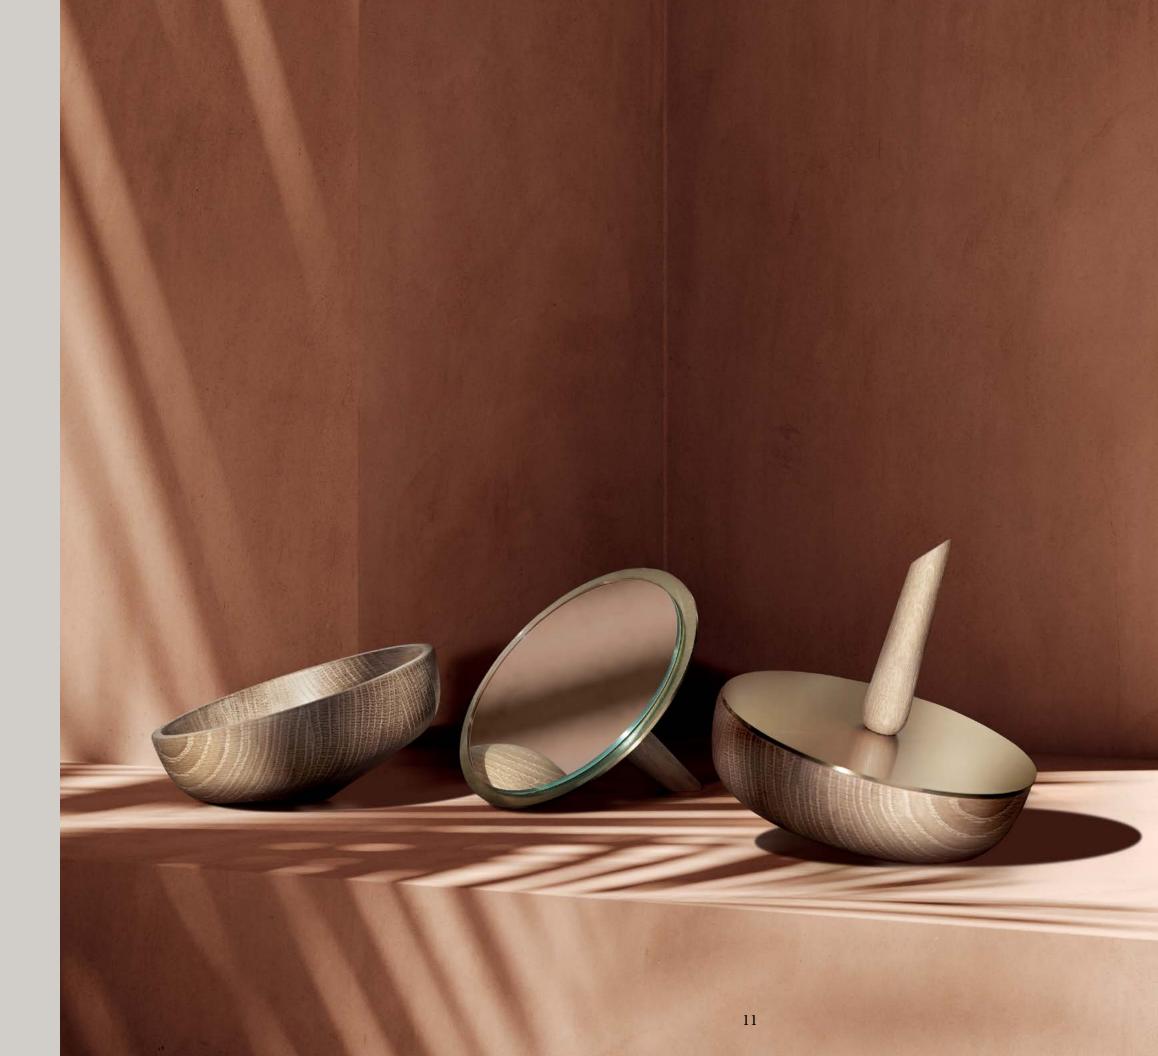

## ARCA A POETIC BOX

Arca can be used for instance for jewelry or makeup.

The shape of the box is inspired by a spinning top and has a lively and playful expression. This is also expressed when the lid is either applied or removed

which leave the box rock a little.
The mirror is placed on the inside of the metal lid and can be placed either on the table or held in the hand.

SUSTAINABLE PRODUCTION
METAL LID WITH GLASS MIRROW

DANISH DESIGN/ CHARLOTTE ADRIAN

ARCA, OAK/BRASS 14 (w) x 15 (h) cm CP1221

ARCA, BLACK 14 (w) x 15 (h) cm CP1220