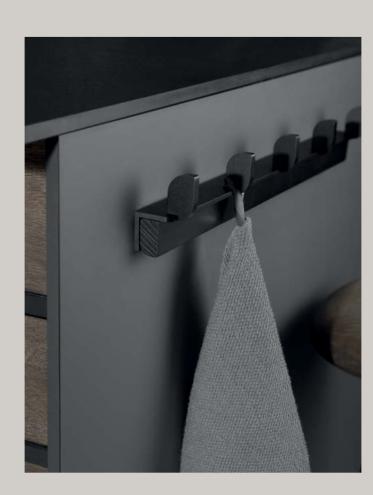

## **TABULA**

## SHELVES, HOOKS, & MAGNETIC RACKS

Our Tabula collection offers an elegant remedy for the challenges of daily life. Whether it's deciding where to place your keys and phone near the entrance or finding a convenient spot for your tablet or cookbook while cooking up a storm, Tabula provides a versatile range of shelves, racks, and hooks to cater to your needs. Rest assured that your phone, jewelry, and watch will find a secure abode during slumber thanks to the reliable metal bar. Discover the seamless fusion of functionality and style with Tabula: the ultimate solution for organizing your essentials with a touch of flair.

SUSTAINABLE PRODUCTION DANISH DESIGN/ CHARLOTTE ADRIAN

TABULA Hooks BRASS 2,3 (w) x 7,6 (h) cm CW1212

TABULA RACK OAK/BRASS 45 cm CP1231

TABULA CC2 OAK/BRASS 11,2 (w) x 30 (l) cm CP1202

TABULA CC1 OAK/BRASS 11,2 (w) x 30 (l) cm CP1201