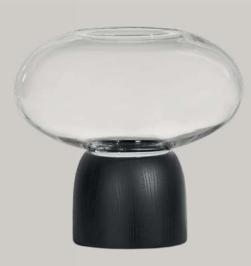

### **BOLETUS**

#### **Multifunctional containers**

Boletus is a series of small containers that play with the combination of cork, wood and glass.

The containers are **multifunctional** and can be used at the office, in the kitchen, on the bedside table for your jewellery and even on the dinner table, decorated with flowers, tealights or snacks.

The meeting between the glass lid and the cork and wood bottom provides a pleasant experience when the lid is applied.
The shape is inspired by small mushrooms that are just protruding from the ground.

MADE IN EU

SUSTAINABLE PRODUCTION HANDBLOWN GLASS

DANISH DESIGN/ CHARLOTTE ADRIAN

Inspired by nature

OAK/CLEAR GLASS 9 W X 12 H CM CB-1002/O

BLACK ASH/CLEAR GLASS 9 W X 12 H CM CB-1002/B

CORK/CLEAR GLASS 9 W X 12 H CM CB-1000/C