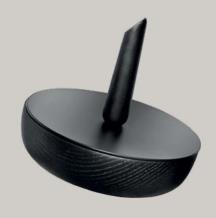

## ARCA A POETIC BOX

Arca can be used for instance for jewelry or makeup.

The shape of the box is inspired by a spinning top and has a lively and playful expression. This is also expressed when the lid is either applied or removed

ARCA, OAK/BRASS 14 (w) x 15 (h) cm CP1221

ARCA, BLACK 14 (w) x 15 (h) cm CP1220