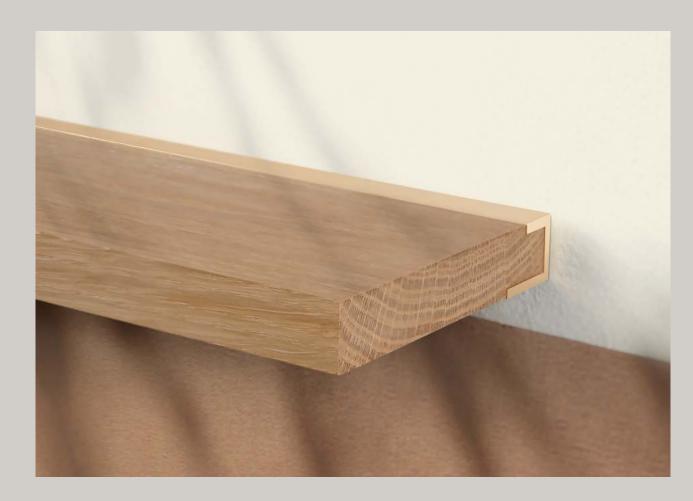

## LEVITARE SHELF

#### SIMPLE & ELEGANT FOR A CALMER ENVIRONMENT

The Levitare shelf is a minimalistic and stylish solution designed to bring tranquility and elegance to any space. Its sleek, understated design complements a serene environment, making it perfect for those who appreciate a clean and calm aesthetic in their home.

SUSTAINABLE PRODUCTION

DANISH DESIGN/ CHARLOTTE HARBO LAVIAN