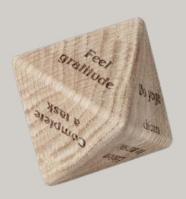

#### MINDFULNESS DICE CC1

#### BOOST YOUR OXYTOCIN/ THE LOVE HORMONE

- Feel gratitude
- Compliment someone
- Spend time with friends
- Do yoga

#### BOOST YOUR DOPAMINE/ THE REWARD CHEMICAL

- Listen to music
- Complete a task
- Celebrate the small wins
- Make a healthy smoothie