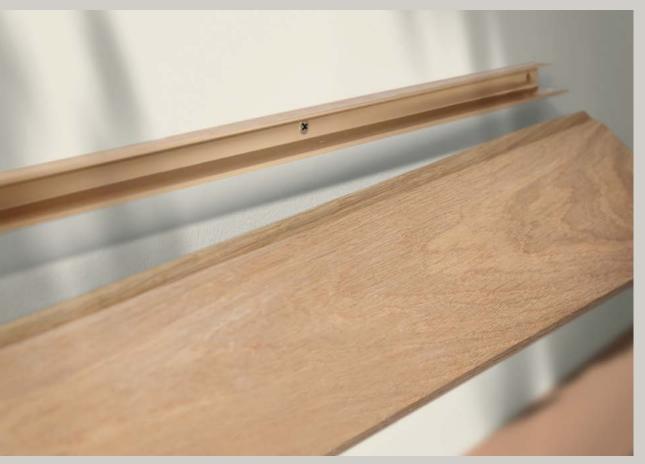

## LEVITARE SHELF

#### SIMPLE & ELEGANT FOR A CALMER ENVIRONMENT

The Levitare shelf is a minimalistic and stylish solution designed to bring tranquility and elegance to any space. Its sleek, understated design complements a serene environment, making it perfect for those who appreciate a clean and calm aesthetic in their home.

SUSTAINABLE PRODUCTION

DANISH DESIGN/ CHARLOTTE HARBO LAVIAN