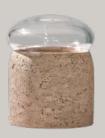

### **BOLETUS**

#### **Multifunctional containers**

Boletus is a series of small containers that play with the combination of cork, wood and glass.

The containers are **multifunctional** and can be used at the office, in the kitchen, on the bedside table for your jewellery and even on the dinner table, decorated with flowers, tealights or snacks.

The meeting between the glass lid and the cork and wood bottom provides a pleasant experience when the lid is applied.
The shape is inspired by small mushrooms that are just protruding from the ground.

MADE IN EU

SUSTAINABLE PRODUCTION HANDBLOWN GLASS

DANISH DESIGN/ CHARLOTTE ADRIAN

Inspired by nature

OAK/CLEAR GLASS 9 W X 12 H CM CB-1002/O

BLACK ASH/CLEAR GLASS 9 W X 12 H CM CB-1002/B

CORK/CLEAR GLASS 9 W X 12 H CM CB-1000/C