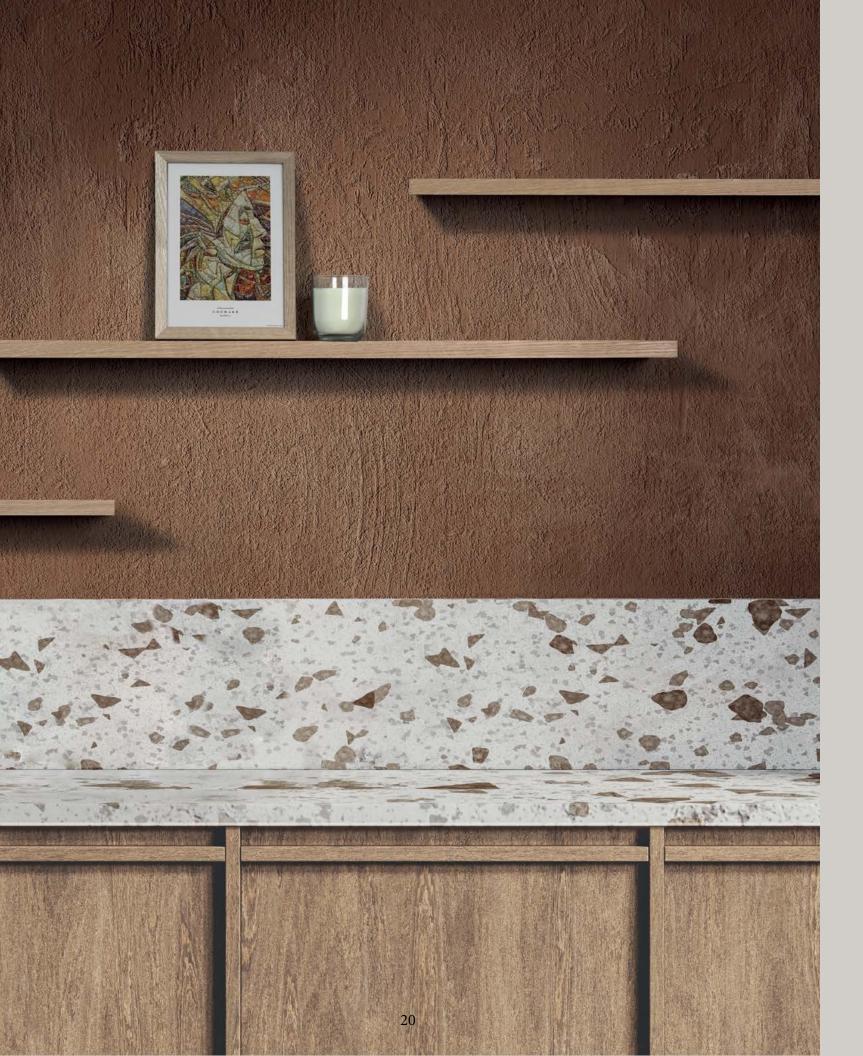

## LEVITARE SHELF

#### SIMPLE & ELEGANT FOR A CALMER ENVIRONMENT

The Levitare shelf is a minimalistic and stylish solution designed to bring tranquility and elegance to any space. Its sleek, understated design complements a serene environment, making it perfect for those who appreciate a clean and calm aesthetic in their home.

SUSTAINABLE PRODUCTION

DANISH DESIGN/ CHARLOTTE HARBO LAVIAN