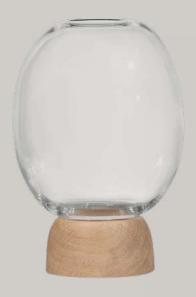

### **BOLETUS**

#### **Multifunctional containers**

Boletus is a series of small containers that play with the combination of cork, wood and glass.

The containers are **multifunctional** and can be used at the office, in the kitchen, on the bedside table for your jewellery and even on the dinner table, decorated with flowers, tealights or snacks.

The meeting between the glass lid and the cork and wood bottom provides a pleasant experience when the lid is applied.
The shape is inspired by small mushrooms that are just protruding from the ground.

MADE IN EU

SUSTAINABLE PRODUCTION HANDBLOWN GLASS

DANISH DESIGN/ CHARLOTTE ADRIAN

Inspired by nature

OAK/CLEAR GLASS 9 W X 12 H CM CB-1002/O

BLACK ASH/CLEAR GLASS 9 W X 12 H CM CB-1002/B

CORK/CLEAR GLASS 9 W X 12 H CM CB-1000/C