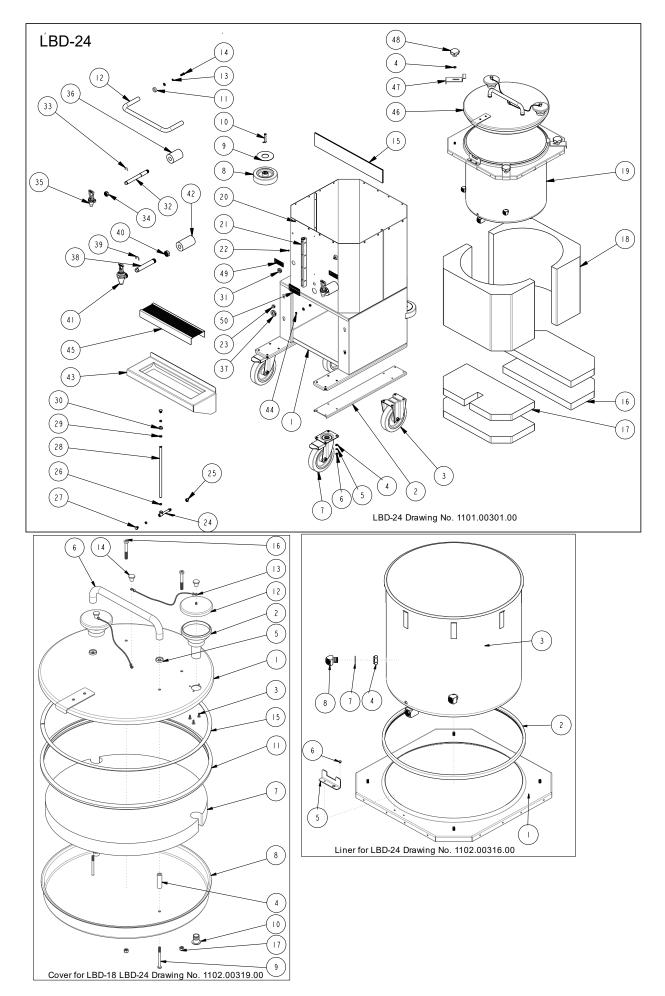

LBD-6C mobile six gallon dispenser cart Use with models CBS-71AC and CBS-72AC (2 required)

LBD-24 Mobile 24 gallon dispenser cart, use with CBS-72AC models only

**Optional Features:** 

- Custom and export voltage
- Power management\*
  - \* Factory installed only

Total serviceability from the front and top.

Portable, thermal stainless steel dispensers, 6, 18, or 24 gallons.