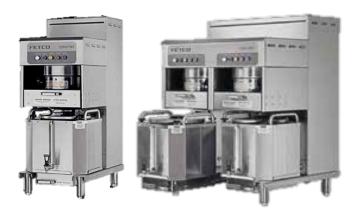

# **User's Guide and Operator Instructions**

CBS-71A & AC & CBS-72A & AC High Volume Drip Coffee & Tea Brewers **FETCO Commercial Beverage Equipment** 

CBS-71A; CBS72A Shown with LBD-6 dispensers, sold separately

CBS71AC; CBS72AC Shown with LBD-6C mobile cart dispensers, sold separately

This user guide describes the CBS-71 and CBS-72 models manufactured after 2014. For older digital CBS-7000 models: refer to FETCO user guide P022 which includes the steam operated models and models with transfer option. For analog CBS-71 and CBS-72 models built before 2005: refer to FETCO user guide P006

#### Six gallon per batch brewers

CBS - 71A - Single Brewer Stationary: to be mounted on counter or stand

CBS-71AC - Single Brewer With stand: for use with mobile dispensers

Large volume insulated dispensers Required for use with CBS-70 brewers

LBD-6, six gallon counter-top dispenser Use with models CBS-71A and CBS-72A (2 required)

LBD-18 Mobile 18 gallon dispenser cart, use with CBS-72AC models only

LBD-6C mobile six gallon dispenser cart Use with models CBS-71AC and CBS-72AC (2 required)

LBD-24 Mobile 24 gallon dispenser cart, use with CBS-72AC models only

**Optional Features:** 

- Custom and export voltage
- Power management\*
  - \* Factory installed only