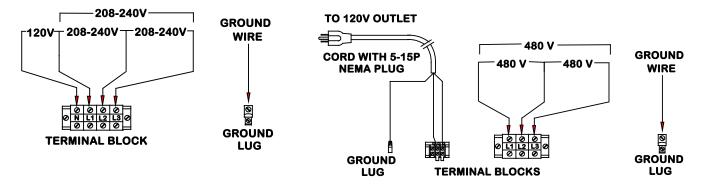

## Electrical connection

- Verify that the actual voltage at the electrical service connection is compatible with the specifications on the brewer's serial number plate. Make sure the electrical service includes **neutral**.
- A fused disconnect switch or circuit breaker on the incoming power line must be conveniently located near the brewer, and its location and markings known to the operators.
- The body of the brewer must be grounded to a suitable building ground. A ground lug is provided in the brewer next to the power terminal block. Use only 10 gauge copper wire for grounding.
- Make sure that both power switches are in the "off" position. The buttons should be in the "out" position.
- Connect the power, neutral, and ground wires to the terminals in the brewer.

#### Electrical Connection - 240 volts, 3 phase

Electrical Connection - 480 volts, 3 phase

- Turn on the building circuit breaker. <u>Do not</u> turn on the brewer's power switches yet.
- At the brewer's terminal block, verify that the correct voltage is between terminals, according to the diagram above.
- CBS-71A press the power switch. CBS-72A press only the power switch on the brewer's left side. The power switch will illuminate. After a delay of 5-6 seconds, the tank should begin filling with water.
- CBS-72A You can press the right side power switch at any time to begin filling the other tank, but this will cause the first tank to fill more slowly. To fill the first tank as fast as possible, wait until it has filled completely before pressing the right side power switch.
- The heating process will begin after the water has reached a safe level, but before the tank has filled completely. Approximately 10-15 minutes after the tank has filled, the ready light will illuminate, indicating that this side of the brewer is at the proper temperature and ready to operate.