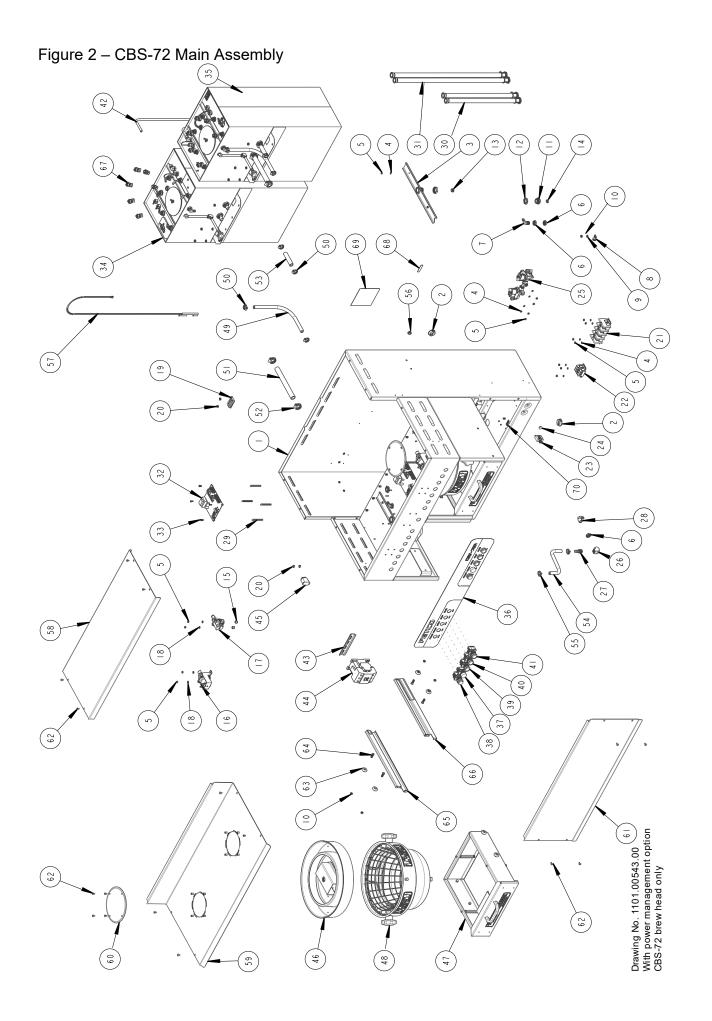

Cleaning & Maintenance As Required

Adjust brew basket and spray pan gap.

Adjust gap by turning brew basket height regulator shanks Tip: turn shank slowly and test gap often

| $\begin{array}{c ccccccccccccccccccccccccccccccccccc$                                                                                                                                                                                              | $ \begin{array}{c} 11 \\ 15 \\ 3 \\ 1 \\ 5 \\ 1 \\ 1 \\ 5 \\ 9 \\ 1 \\ 2 \\ 1 \\ 1 \\ 2 \\ 1 \\ 1 \\ 1 \\ 1 \\ 1 \\ 1 \\ 1 \\ 6 \\ 1 \\ 1 \\ 1 \\ 1 \\ 6 \\ 1 \\ 1 \\ 1 \\ 1 \\ 6 \\ 1 \\ 1 \\ 1 \\ 1 \\ 1 \\ 1 \\ 1 \\ 1 \\ 1 \\ 1$               | PART # 1111.00053.00 1086.00011.00 1112.00324.00 1083.00011.00 1084.00006.00 1031.00033.00 1031.00043.00 1065.00004.00 1044.00012.00 1044.00012.00 1044.00012.00 1083.00021.00 1083.00021.00 1013.00083.00 33023 33020 86009 57029 57031 1083.00016.00 52051 52049 52027                                                                                                                                            | DESCRIPTIONDrawing No. 1101.00288.00 CBS-71WELDMENT, BODY COMPLETE, CBS-71ABUSHING, SNAP, 1.375 MTG HOLEWELDMENT, DISPENSE VALVE BRACKET, CBS-70'sWASHER, #8 SCREW SIZE, INTERNAL TOOTH LOCKNUT, 8-32 18-8 HEX MACHINE SCREWLOCKNUT, 3/8"-18 NPT THREADFITTING BARB, 90° ELBOW, 3/8 HOSE ID X 3/8 MPTCONNECTOR, COPPER LUG SLU-70LABEL GROUND, CELABEL GROUND, CELABEL GROUNDWASHER, SPRING LOCK, 1/4" SCREW, 18-8 SSNUT, HEX, 1/4"-20FITTING, BYPASS VALVE, CBS-70'SLOCKNUT, 1"-14 THREADFITTING BREW ORIFICEFITTING BY-PASS ORIFICESPACER, BY-PASS VALVE, CBS-70'SVALVE, DISPENSE, BREW, CBS-70'SVALVE, BY-PASS, DSV11, 120V/60HzWASHER, #8 SCREW SIZE, FLATTHERMINAL BLOCK, CURTIS T4THERMINAL BLOCK, CURTIS T4 |
|----------------------------------------------------------------------------------------------------------------------------------------------------------------------------------------------------------------------------------------------------|----------------------------------------------------------------------------------------------------------------------------------------------------------------------------------------------------------------------------------------------------|---------------------------------------------------------------------------------------------------------------------------------------------------------------------------------------------------------------------------------------------------------------------------------------------------------------------------------------------------------------------------------------------------------------------|----------------------------------------------------------------------------------------------------------------------------------------------------------------------------------------------------------------------------------------------------------------------------------------------------------------------------------------------------------------------------------------------------------------------------------------------------------------------------------------------------------------------------------------------------------------------------------------------------------------------------------------------------------------------------------------------------------------------------------------------------------------------------------------------------------------------------------------------------------------------------------------------------------------------------------------------------------------------------|
| $\begin{array}{c ccccccccccccccccccccccccccccccccccc$                                                                                                                                                                                              | $ \begin{array}{c} 1 \\ 11 \\ 15 \\ 3 \\ 1 \\ 5 \\ 1 \\ 1 \\ 5 \\ 9 \\ 1 \\ 2 \\ 1 \\ 1 \\ 2 \\ 1 \\ 1 \\ 1 \\ 1 \\ 1 \\ 1 \\ 1 \\ 6 \\ 1 \\ 1 \\ 1 \\ 1 \\ 6 \\ 1 \\ 1 \\ 1 \\ 1 \\ 6 \\ 1 \\ 1 \\ 1 \\ 1 \\ 1 \\ 1 \\ 1 \\ 1 \\ 1 \\ 1$          | 1112.00324.00         1083.00011.00         1084.00006.00         1031.00033.00         1031.00043.00         1065.00004.00         1044.00012.00         1044.00012.00         1044.00017.00         1033.00002.00         1013.00083.00         33023         33020         86009         57031         1083.00016.00         52051         52049         52027                                                   | WELDMENT, DISPENSE VALVE BRACKET, CBS-70'sWASHER, #8 SCREW SIZE, INTERNAL TOOTH LOCKNUT, 8-32 18-8 HEX MACHINE SCREWLOCKNUT, 3/8"-18 NPT THREADFITTING BARB, 90° ELBOW, 3/8 HOSE ID X 3/8 MPTCONNECTOR, COPPER LUG SLU-70LABEL GROUND, CELABEL GROUNDWASHER, SPRING LOCK, 1/4" SCREW, 18-8 SSNUT, HEX, 1/4"-20FITTING, BYPASS VALVE, CBS-70'SLOCKNUT, 1"-14 THREADFITTING BREW ORIFICESPACER, BY-PASS ORIFICESPACER, BY-PASS, DSV11, 120V/60HzVALVE, BY-PASS, DSV11, 120V/60HzWASHER, #8 SCREW SIZE, FLATTHERMINAL BLOCK, CURTIS T4                                                                                                                                                                                                                                                                                                                                                                                                                                        |
| $\begin{array}{c ccccccccccccccccccccccccccccccccccc$                                                                                                                                                                                              | $ \begin{array}{c} 11 \\ 15 \\ 3 \\ 1 \\ 5 \\ 1 \\ 1 \\ 5 \\ 9 \\ 1 \\ 2 \\ 1 \\ 1 \\ 2 \\ 1 \\ 1 \\ 1 \\ 1 \\ 1 \\ 1 \\ 1 \\ 6 \\ 1 \\ 1 \\ 1 \\ 1 \\ 6 \\ 1 \\ 1 \\ 1 \\ 1 \\ 6 \\ 1 \\ 1 \\ 1 \\ 1 \\ 1 \\ 1 \\ 1 \\ 1 \\ 1 \\ 1$               | 1083.00011.00           1084.00006.00           1031.00033.00           1031.00043.00           1065.00004.00           1044.00012.00           1044.0003.00           1083.00021.00           1084.00017.00           1033.0002.00           1013.00083.00           33023           33020           86009           57029           57031           1083.00016.00           52051           52049           52027 | WASHER, #8 SCREW SIZE, INTERNAL TOOTH LOCKNUT, 8-32 18-8 HEX MACHINE SCREWLOCKNUT, 3/8"-18 NPT THREADFITTING BARB, 90° ELBOW, 3/8 HOSE ID X 3/8 MPTCONNECTOR, COPPER LUG SLU-70LABEL GROUND, CELABEL GROUNDWASHER, SPRING LOCK, 1/4" SCREW, 18-8 SSNUT, HEX, 1/4"-20FITTING, BYPASS VALVE, CBS-70'SLOCKNUT, 1"-14 THREADFITTING BREW ORIFICEFITTING BY-PASS ORIFICESPACER, BY-PASS, VALVE, CBS-70'SVALVE, DISPENSE, BREW, CBS-70'SVALVE, DISPENSE, BREW, CBS-70'SVALVE, BY-PASS, DSV11, 120V/60HzWASHER, #8 SCREW SIZE, FLATTHERMINAL BLOCK, CURTIS T4                                                                                                                                                                                                                                                                                                                                                                                                                     |
| $\begin{array}{c ccccccccccccccccccccccccccccccccccc$                                                                                                                                                                                              | $ \begin{array}{c} 15 \\ 3 \\ 1 \\ 5 \\ 1 \\ 5 \\ 9 \\ 1 \\ 2 \\ 1 \\ 1 \\ 2 \\ 1 \\ 1 \\ 1 \\ 1 \\ 1 \\ 1 \\ 6 \\ 1 \\ 1 \\ 1 \\ 6 \\ 1 \\ 1 \\ 1 \\ 6 \\ 1 \\ 1 \\ 1 \\ 6 \\ 1 \\ 1 \\ 1 \\ 6 \\ 1 \\ 1 \\ 1 \\ 1 \\ 1 \\ 1 \\ 1 \\ 1 \\ 1 \\ 1$ | 1084.00006.00           1031.00033.00           1031.00043.00           1065.00004.00           1044.00012.00           1044.0003.00           1083.00021.00           1084.00017.00           1033.00002.00           1013.00083.00           33023           33020           86009           57029           57031           1083.00016.00           52051           52049           52027                        | NUT, 8-32 18-8 HEX MACHINE SCREWLOCKNUT, 3/8"-18 NPT THREADFITTING BARB, 90° ELBOW,.3/8 HOSE ID X 3/8 MPTCONNECTOR, COPPER LUG SLU-70LABEL GROUND, CELABEL GROUNDWASHER, SPRING LOCK, 1/4" SCREW, 18-8 SSNUT, HEX, 1/4"-20FITTING, BYPASS VALVE, CBS-70'SLOCKNUT, 1"-14 THREADFITTING BREW ORIFICEFITTING BY-PASS ORIFICESPACER, BY-PASS VALVE, CBS-70'SVALVE, DISPENSE, BREW, CBS-70'SVALVE, BY-PASS, DSV11, 120V/60HzWASHER, #8 SCREW SIZE, FLATTHERMINAL BLOCK, CURTIS T4                                                                                                                                                                                                                                                                                                                                                                                                                                                                                               |
| $\begin{array}{c ccccccccccccccccccccccccccccccccccc$                                                                                                                                                                                              | 3       1       5       1       5       9       1       2       1       2       1       6       1       1       1       6       6                                                                                                                  | 1031.00033.00           1031.00043.00           1065.00004.00           1044.00012.00           1044.0003.00           1083.00021.00           1084.00017.00           1033.00002.00           1013.00083.00           33023           33020           86009           57029           57031           1083.00016.00           52051           52049           52027                                                | LOCKNUT, 3/8"-18 NPT THREAD<br>FITTING BARB, 90° ELBOW,.3/8 HOSE ID X 3/8 MPT<br>CONNECTOR, COPPER LUG SLU-70<br>LABEL GROUND, CE<br>LABEL GROUND<br>WASHER, SPRING LOCK, 1/4" SCREW, 18-8 SS<br>NUT, HEX, 1/4"-20<br>FITTING, BYPASS VALVE, CBS-70'S<br>LOCKNUT, 1"-14 THREAD<br>FITTING BREW ORIFICE<br>FITTING BY-PASS ORIFICE<br>SPACER, BY-PASS VALVE, CBS-70'S<br>VALVE, DISPENSE, BREW, CBS-70'S<br>VALVE, BY-PASS, DSV11, 120V/60Hz<br>WASHER, #8 SCREW SIZE, FLAT<br>THERMINAL BLOCK, CURTIS T4                                                                                                                                                                                                                                                                                                                                                                                                                                                                   |
| $\begin{array}{c ccccccccccccccccccccccccccccccccccc$                                                                                                                                                                                              | $ \begin{array}{c} 1 \\ 5 \\ 1 \\ 1 \\ 5 \\ 9 \\ 1 \\ 2 \\ 1 \\ 1 \\ 2 \\ 1 \\ 1 \\ 1 \\ 1 \\ 1 \\ 1 \\ 1 \\ 6 \\ 1 \\ 1 \\ 1 \\ 6 \\ 6 \\ 1 \\ 1 \\ 1 \\ 1 \\ 1 \\ 6 \\ 1 \\ 1 \\ 1 \\ 1 \\ 6 \\ 1 \\ 1 \\ 1 \\ 1 \\ 1 \\ 1 \\ 1 \\ 1 \\ 1 \\ 1$  | 1031.00043.00           1065.00004.00           1044.00012.00           1044.0003.00           1083.00021.00           1084.00017.00           1033.00002.00           1013.00083.00           33023           33020           86009           57029           57031           1083.00016.00           52051           52049           52027                                                                        | FITTING BARB, 90° ELBOW,.3/8 HOSE ID X 3/8 MPT         CONNECTOR, COPPER LUG SLU-70         LABEL GROUND, CE         LABEL GROUND         WASHER, SPRING LOCK, 1/4" SCREW, 18-8 SS         NUT, HEX, 1/4"-20         FITTING, BYPASS VALVE, CBS-70'S         LOCKNUT, 1"-14 THREAD         FITTING BREW ORIFICE         FITTING BY-PASS ORIFICE         SPACER, BY-PASS VALVE, CBS-70'S         VALVE, DISPENSE, BREW, CBS-70'S         VALVE, BY-PASS, DSV11, 120V/60Hz         WASHER, #8 SCREW SIZE, FLAT         THERMINAL BLOCK, CURTIS T4                                                                                                                                                                                                                                                                                                                                                                                                                            |
| $\begin{array}{c ccccccccccccccccccccccccccccccccccc$                                                                                                                                                                                              | 5<br>1<br>1<br>5<br>9<br>1<br>2<br>1<br>1<br>2<br>1<br>1<br>1<br>1<br>1<br>1<br>1<br>1<br>1<br>1<br>1<br>1<br>1                                                                                                                                    | 1065.00004.00           1044.00012.00           1044.0003.00           1083.00021.00           1084.00017.00           1033.0002.00           1013.00083.00           33023           33020           86009           57029           57031           1083.00016.00           52051           52049           52027                                                                                                 | CONNECTOR, COPPER LUG SLU-70<br>LABEL GROUND, CE<br>LABEL GROUND<br>WASHER, SPRING LOCK, 1/4" SCREW, 18-8 SS<br>NUT, HEX, 1/4"-20<br>FITTING, BYPASS VALVE, CBS-70'S<br>LOCKNUT, 1"-14 THREAD<br>FITTING BREW ORIFICE<br>FITTING BY-PASS ORIFICE<br>SPACER, BY-PASS ORIFICE<br>SPACER, BY-PASS VALVE, CBS-70'S<br>VALVE, DISPENSE, BREW, CBS-70'S<br>VALVE, DISPENSE, BREW, CBS-70'S<br>VALVE, BY-PASS, DSV11, 120V/60Hz<br>WASHER, #8 SCREW SIZE, FLAT<br>THERMINAL BLOCK, CURTIS T4                                                                                                                                                                                                                                                                                                                                                                                                                                                                                      |
| $\begin{array}{c ccccccccccccccccccccccccccccccccccc$                                                                                                                                                                                              | 1       1       5       9       1       2       1       2       1       6       1       1       1       1       6       1       1       6                                                                                                          | 1044.00012.00           1044.00003.00           1083.00021.00           1084.00017.00           1033.00002.00           1013.00083.00           33023           33020           86009           57029           57031           1083.00016.00           52051           52049           52027                                                                                                                       | LABEL GROUND, CE         LABEL GROUND         WASHER, SPRING LOCK, 1/4" SCREW, 18-8 SS         NUT, HEX, 1/4"-20         FITTING, BYPASS VALVE, CBS-70'S         LOCKNUT, 1"-14 THREAD         FITTING BREW ORIFICE         FITTING BY-PASS ORIFICE         SPACER, BY-PASS VALVE, CBS-70'S         VALVE, DISPENSE, BREW, CBS-70'S         VALVE, BY-PASS, DSV11, 120V/60Hz         WASHER, #8 SCREW SIZE, FLAT         THERMINAL BLOCK, CURTIS T4                                                                                                                                                                                                                                                                                                                                                                                                                                                                                                                        |
| $\begin{array}{c ccccccccccccccccccccccccccccccccccc$                                                                                                                                                                                              | 1       5       9       1       2       1       2       1       1       6       1       1       1       1       1       6       6                                                                                                                  | 1044.00003.00           1083.00021.00           1084.00017.00           1033.00002.00           1013.00083.00           33023           33020           86009           57029           57031           1083.00016.00           52051           52049           52027                                                                                                                                               | LABEL GROUND         WASHER, SPRING LOCK, 1/4" SCREW, 18-8 SS         NUT, HEX, 1/4"-20         FITTING, BYPASS VALVE, CBS-70'S         LOCKNUT, 1"-14 THREAD         FITTING BREW ORIFICE         FITTING BY-PASS ORIFICE         SPACER, BY-PASS VALVE, CBS-70'S         VALVE, DISPENSE, BREW, CBS-70'S         VALVE, BY-PASS, DSV11, 120V/60Hz         WASHER, #8 SCREW SIZE, FLAT         THERMINAL BLOCK, CURTIS T4                                                                                                                                                                                                                                                                                                                                                                                                                                                                                                                                                 |
| $\begin{array}{c ccccccccccccccccccccccccccccccccccc$                                                                                                                                                                                              | 5<br>9<br>1<br>2<br>1<br>1<br>2<br>1<br>1<br>2<br>1<br>1<br>1<br>6<br>1<br>1<br>1<br>1<br>1<br>1<br>1<br>1                                                                                                                                         | 1083.00021.00           1084.00017.00           1033.00002.00           1013.00083.00           33023           33020           86009           57029           57031           1083.00016.00           52051           52049           52027                                                                                                                                                                       | WASHER, SPRING LOCK, 1/4" SCREW, 18-8 SS         NUT, HEX, 1/4"-20         FITTING, BYPASS VALVE, CBS-70'S         LOCKNUT, 1"-14 THREAD         FITTING BREW ORIFICE         FITTING BY-PASS ORIFICE         SPACER, BY-PASS VALVE, CBS-70'S         VALVE, DISPENSE, BREW, CBS-70'S         VALVE, BY-PASS, DSV11, 120V/60Hz         WASHER, #8 SCREW SIZE, FLAT         THERMINAL BLOCK, CURTIS T4                                                                                                                                                                                                                                                                                                                                                                                                                                                                                                                                                                      |
| $\begin{array}{c ccccccccccccccccccccccccccccccccccc$                                                                                                                                                                                              | 9       1       2       1       2       1       1       6       1       1       1       1       1       1       6       6                                                                                                                          | 1084.00017.00           1033.00002.00           1013.00083.00           33023           33020           86009           57029           57031           1083.00016.00           52051           52027                                                                                                                                                                                                               | NUT, HEX, 1/4"-20         FITTING, BYPASS VALVE, CBS-70'S         LOCKNUT, 1"-14 THREAD         FITTING BREW ORIFICE         FITTING BY-PASS ORIFICE         SPACER, BY-PASS VALVE, CBS-70'S         VALVE, DISPENSE, BREW, CBS-70'S         VALVE, BY-PASS, DSV11, 120V/60Hz         WASHER, #8 SCREW SIZE, FLAT         THERMINAL BLOCK, CURTIS T4                                                                                                                                                                                                                                                                                                                                                                                                                                                                                                                                                                                                                       |
| $\begin{array}{c ccccccccccccccccccccccccccccccccccc$                                                                                                                                                                                              | 2<br>1<br>2<br>1<br>1<br>6<br>6<br>1<br>1<br>1<br>1<br>1<br>1<br>1<br>1<br>1<br>1<br>6<br>6                                                                                                                                                        | 1013.00083.00         33023         33020         86009         57029         57031         1083.00016.00         52051         52049         52027                                                                                                                                                                                                                                                                 | LOCKNUT, 1"-14 THREAD<br>FITTING BREW ORIFICE<br>FITTING BY-PASS ORIFICE<br>SPACER, BY-PASS VALVE, CBS-70'S<br>VALVE, DISPENSE, BREW, CBS-70'S<br>VALVE, BY-PASS, DSV11, 120V/60Hz<br>WASHER, #8 SCREW SIZE, FLAT<br>THERMINAL BLOCK, CURTIS T4                                                                                                                                                                                                                                                                                                                                                                                                                                                                                                                                                                                                                                                                                                                            |
| $\begin{array}{c ccccccccccccccccccccccccccccccccccc$                                                                                                                                                                                              | 1       1       2       1       1       6       1       1       1       1       1       6                                                                                                                                                          | 33023<br>33020<br>86009<br>57029<br>57031<br>1083.00016.00<br>52051<br>52049<br>52027                                                                                                                                                                                                                                                                                                                               | FITTING BREW ORIFICE         FITTING BY-PASS ORIFICE         SPACER, BY-PASS VALVE, CBS-70'S         VALVE, DISPENSE, BREW, CBS-70'S         VALVE, BY-PASS, DSV11, 120V/60Hz         WASHER, #8 SCREW SIZE, FLAT         THERMINAL BLOCK, CURTIS T4                                                                                                                                                                                                                                                                                                                                                                                                                                                                                                                                                                                                                                                                                                                       |
| $\begin{array}{c ccccccccccccccccccccccccccccccccccc$                                                                                                                                                                                              | 1<br>2<br>1<br>1<br>6<br>1<br>1<br>1<br>1<br>1<br>1<br>1<br>6                                                                                                                                                                                      | 33020<br>86009<br>57029<br>57031<br>1083.00016.00<br>52051<br>52049<br>52027                                                                                                                                                                                                                                                                                                                                        | FITTING BY-PASS ORIFICE         SPACER, BY-PASS VALVE, CBS-70'S         VALVE, DISPENSE, BREW, CBS-70'S         VALVE, BY-PASS, DSV11, 120V/60Hz         WASHER, #8 SCREW SIZE, FLAT         THERMINAL BLOCK, CURTIS T4                                                                                                                                                                                                                                                                                                                                                                                                                                                                                                                                                                                                                                                                                                                                                    |
| $\begin{array}{c ccccccccccccccccccccccccccccccccccc$                                                                                                                                                                                              | 2<br>1<br>6<br>1<br>1<br>1<br>1<br>1<br>1<br>1<br>1<br>6                                                                                                                                                                                           | 86009<br>57029<br>57031<br>1083.00016.00<br>52051<br>52049<br>52027                                                                                                                                                                                                                                                                                                                                                 | SPACER, BY-PASS VALVE, CBS-70'S<br>VALVE, DISPENSE, BREW, CBS-70'S<br>VALVE, BY-PASS, DSV11, 120V/60Hz<br>WASHER, #8 SCREW SIZE, FLAT<br>THERMINAL BLOCK, CURTIS T4                                                                                                                                                                                                                                                                                                                                                                                                                                                                                                                                                                                                                                                                                                                                                                                                        |
| $\begin{array}{c ccccccccccccccccccccccccccccccccccc$                                                                                                                                                                                              | 1<br>1<br>6<br>1<br>1<br>1<br>1<br>1<br>1<br>1<br>6                                                                                                                                                                                                | 57029<br>57031<br>1083.00016.00<br>52051<br>52049<br>52027                                                                                                                                                                                                                                                                                                                                                          | VALVE, DISPENSE, BREW, CBS-70'S<br>VALVE, BY-PASS, DSV11, 120V/60Hz<br>WASHER, #8 SCREW SIZE, FLAT<br>THERMINAL BLOCK, CURTIS T4                                                                                                                                                                                                                                                                                                                                                                                                                                                                                                                                                                                                                                                                                                                                                                                                                                           |
| $\begin{array}{c ccccccccccccccccccccccccccccccccccc$                                                                                                                                                                                              | 1<br>6<br>1<br>1<br>1<br>1<br>1<br>1<br>1<br>6                                                                                                                                                                                                     | 57031<br>1083.00016.00<br>52051<br>52049<br>52027                                                                                                                                                                                                                                                                                                                                                                   | VALVE, BY-PASS, DSV11, 120V/60Hz<br>WASHER, #8 SCREW SIZE, FLAT<br>THERMINAL BLOCK, CURTIS T4                                                                                                                                                                                                                                                                                                                                                                                                                                                                                                                                                                                                                                                                                                                                                                                                                                                                              |
| $\begin{array}{cccccccccccccccccccccccccccccccccccc$                                                                                                                                                                                               | 6<br>1<br>1<br>1<br>1<br>1<br>1<br>1<br>6                                                                                                                                                                                                          | 1083.00016.00<br>52051<br>52049<br>52027                                                                                                                                                                                                                                                                                                                                                                            | WASHER, #8 SCREW SIZE, FLAT<br>THERMINAL BLOCK, CURTIS T4                                                                                                                                                                                                                                                                                                                                                                                                                                                                                                                                                                                                                                                                                                                                                                                                                                                                                                                  |
| $\begin{array}{c ccccccccccccccccccccccccccccccccccc$                                                                                                                                                                                              | 1<br>1<br>1<br>1<br>1<br>1<br>6                                                                                                                                                                                                                    | 52051<br>52049<br>52027                                                                                                                                                                                                                                                                                                                                                                                             | THERMINAL BLOCK, CURTIS T4                                                                                                                                                                                                                                                                                                                                                                                                                                                                                                                                                                                                                                                                                                                                                                                                                                                                                                                                                 |
| $\begin{array}{c ccccccccccccccccccccccccccccccccccc$                                                                                                                                                                                              | 1<br>1<br>1<br>1<br>1<br>6                                                                                                                                                                                                                         | 52049<br>52027                                                                                                                                                                                                                                                                                                                                                                                                      |                                                                                                                                                                                                                                                                                                                                                                                                                                                                                                                                                                                                                                                                                                                                                                                                                                                                                                                                                                            |
| 24         1           25         1           26         1           27         6           28         1           29         1           30         3           31         1           32         4           33         1           34         2 | 1<br>1<br>1<br>6                                                                                                                                                                                                                                   |                                                                                                                                                                                                                                                                                                                                                                                                                     | TERMINAL BLOCK, 2 POLE                                                                                                                                                                                                                                                                                                                                                                                                                                                                                                                                                                                                                                                                                                                                                                                                                                                                                                                                                     |
| 24         1           25         1           26         1           27         6           28         1           29         1           30         3           31         1           32         4           33         1           34         2 | 1<br>1<br>6                                                                                                                                                                                                                                        |                                                                                                                                                                                                                                                                                                                                                                                                                     | BREAKER CIRCUIT, 10A, 120V                                                                                                                                                                                                                                                                                                                                                                                                                                                                                                                                                                                                                                                                                                                                                                                                                                                                                                                                                 |
| 26         1           27         6           28         1           29         1           30         3           31         1           32         4           33         1           34         2                                               | 1<br>6                                                                                                                                                                                                                                             | 1031.00049.00                                                                                                                                                                                                                                                                                                                                                                                                       | FITTING, ELBOW 90° EXTRUDED , 3/8 FPT                                                                                                                                                                                                                                                                                                                                                                                                                                                                                                                                                                                                                                                                                                                                                                                                                                                                                                                                      |
| 27         6           28         1           29         1           30         3           31         1           32         4           33         1           34         2                                                                      | 6                                                                                                                                                                                                                                                  | 1031.00025.00                                                                                                                                                                                                                                                                                                                                                                                                       | FITTING, BARB, 1/2 HOSE ID X 3/8 NPT                                                                                                                                                                                                                                                                                                                                                                                                                                                                                                                                                                                                                                                                                                                                                                                                                                                                                                                                       |
| 28         1           29         1           30         3           31         1           32         4           33         1           34         2                                                                                             | -                                                                                                                                                                                                                                                  | 52023                                                                                                                                                                                                                                                                                                                                                                                                               | TERMINAL BLOCK                                                                                                                                                                                                                                                                                                                                                                                                                                                                                                                                                                                                                                                                                                                                                                                                                                                                                                                                                             |
| 29         1           30         3           31         1           32         4           33         1           34         2                                                                                                                    | 1 !                                                                                                                                                                                                                                                | 1029.00018.00                                                                                                                                                                                                                                                                                                                                                                                                       | NUT, #6 KNURLED THUMB                                                                                                                                                                                                                                                                                                                                                                                                                                                                                                                                                                                                                                                                                                                                                                                                                                                                                                                                                      |
| 30         3           31         1           32         4           33         1           34         2                                                                                                                                           |                                                                                                                                                                                                                                                    | 31101                                                                                                                                                                                                                                                                                                                                                                                                               | FITTING, BARB, 90° ELBOW, 1/2 HOSE ID X 3/8 MPT                                                                                                                                                                                                                                                                                                                                                                                                                                                                                                                                                                                                                                                                                                                                                                                                                                                                                                                            |
| 31         1           32         4           33         1           34         2                                                                                                                                                                  |                                                                                                                                                                                                                                                    | 15004                                                                                                                                                                                                                                                                                                                                                                                                               | STANDOFF, 1/4" HEX, 2.25"LG.                                                                                                                                                                                                                                                                                                                                                                                                                                                                                                                                                                                                                                                                                                                                                                                                                                                                                                                                               |
| 32         4           33         1           34         2                                                                                                                                                                                         |                                                                                                                                                                                                                                                    | 1015.00006.00<br>108022                                                                                                                                                                                                                                                                                                                                                                                             | STANDOFF, ALUM. HEX, #6-32 FEMALE THRD., 2-1/2" LG.                                                                                                                                                                                                                                                                                                                                                                                                                                                                                                                                                                                                                                                                                                                                                                                                                                                                                                                        |
| 33         1           34         2                                                                                                                                                                                                                |                                                                                                                                                                                                                                                    | 1082.00017.00                                                                                                                                                                                                                                                                                                                                                                                                       | ASSEMBLY, BOARD CONTROL AND SOFTWARE, CBS-70'S, 120VAC<br>SCREW, TRUSS HD. PHIL. MACHINE, # 6-32 X 1/2 LG.                                                                                                                                                                                                                                                                                                                                                                                                                                                                                                                                                                                                                                                                                                                                                                                                                                                                 |
| 34 2                                                                                                                                                                                                                                               | -                                                                                                                                                                                                                                                  | 1104.00076.00                                                                                                                                                                                                                                                                                                                                                                                                       | TANK ASS'Y, 3 X 10kW/240VAC, CBS-70'S (Call FETCO Tech Support 1800-338-2699 for all tank types)                                                                                                                                                                                                                                                                                                                                                                                                                                                                                                                                                                                                                                                                                                                                                                                                                                                                           |
|                                                                                                                                                                                                                                                    |                                                                                                                                                                                                                                                    | 1052.00006.00                                                                                                                                                                                                                                                                                                                                                                                                       | RELAY, OMRON, 120V, 1/2HP                                                                                                                                                                                                                                                                                                                                                                                                                                                                                                                                                                                                                                                                                                                                                                                                                                                                                                                                                  |
| 35 1                                                                                                                                                                                                                                               |                                                                                                                                                                                                                                                    | 1045.00024.00                                                                                                                                                                                                                                                                                                                                                                                                       | OVERLAY, CBS-71A                                                                                                                                                                                                                                                                                                                                                                                                                                                                                                                                                                                                                                                                                                                                                                                                                                                                                                                                                           |
| 36 1                                                                                                                                                                                                                                               | 1                                                                                                                                                                                                                                                  | 102241                                                                                                                                                                                                                                                                                                                                                                                                              | ASSEMBLY, READY LAMP SWITCH, CBS-70'S                                                                                                                                                                                                                                                                                                                                                                                                                                                                                                                                                                                                                                                                                                                                                                                                                                                                                                                                      |
| 37 1                                                                                                                                                                                                                                               | 1                                                                                                                                                                                                                                                  | 102235                                                                                                                                                                                                                                                                                                                                                                                                              | ASSEMBLY, POWER SWITCH, CBS-70'S                                                                                                                                                                                                                                                                                                                                                                                                                                                                                                                                                                                                                                                                                                                                                                                                                                                                                                                                           |
| 38 1                                                                                                                                                                                                                                               | 1                                                                                                                                                                                                                                                  | 102237                                                                                                                                                                                                                                                                                                                                                                                                              | ASSEMBLY BREW SWITCH, CBS-70'S                                                                                                                                                                                                                                                                                                                                                                                                                                                                                                                                                                                                                                                                                                                                                                                                                                                                                                                                             |
| 39 1                                                                                                                                                                                                                                               |                                                                                                                                                                                                                                                    | 102238                                                                                                                                                                                                                                                                                                                                                                                                              | ASSEMBLY, STOP SWITCH, CBS-70'S                                                                                                                                                                                                                                                                                                                                                                                                                                                                                                                                                                                                                                                                                                                                                                                                                                                                                                                                            |
| 40 1                                                                                                                                                                                                                                               | -                                                                                                                                                                                                                                                  | 102236                                                                                                                                                                                                                                                                                                                                                                                                              | ASSEMBLY, RINSE SWITCH, CBS-70'S                                                                                                                                                                                                                                                                                                                                                                                                                                                                                                                                                                                                                                                                                                                                                                                                                                                                                                                                           |
| 41 1                                                                                                                                                                                                                                               |                                                                                                                                                                                                                                                    | 32059                                                                                                                                                                                                                                                                                                                                                                                                               | COLD WATER TUBE, 3/8"OD X 37.875 LG, CBS-70'S                                                                                                                                                                                                                                                                                                                                                                                                                                                                                                                                                                                                                                                                                                                                                                                                                                                                                                                              |
| 42 1<br>43 1                                                                                                                                                                                                                                       |                                                                                                                                                                                                                                                    | 52085<br>1052.00046.00                                                                                                                                                                                                                                                                                                                                                                                              | TRACK, CONTACTOR MOUNTING, 6" LG<br>CONTACTOR, 65A INDUCTIVE,100A RESISTIVE,120V COIL                                                                                                                                                                                                                                                                                                                                                                                                                                                                                                                                                                                                                                                                                                                                                                                                                                                                                      |
|                                                                                                                                                                                                                                                    | 2                                                                                                                                                                                                                                                  | 1084.00014.00                                                                                                                                                                                                                                                                                                                                                                                                       | NUT, HEX, #10-32, MACHINE SCREW                                                                                                                                                                                                                                                                                                                                                                                                                                                                                                                                                                                                                                                                                                                                                                                                                                                                                                                                            |
|                                                                                                                                                                                                                                                    | <u> </u>                                                                                                                                                                                                                                           | 1112.00332.00                                                                                                                                                                                                                                                                                                                                                                                                       | WELDMENT SPRAY PAN BY-PASS, CBS-70'S                                                                                                                                                                                                                                                                                                                                                                                                                                                                                                                                                                                                                                                                                                                                                                                                                                                                                                                                       |
| 46 1                                                                                                                                                                                                                                               |                                                                                                                                                                                                                                                    | 1102.00253.00                                                                                                                                                                                                                                                                                                                                                                                                       | ASSEMBLY DRAWER, CBS-70'S                                                                                                                                                                                                                                                                                                                                                                                                                                                                                                                                                                                                                                                                                                                                                                                                                                                                                                                                                  |
| 47 1                                                                                                                                                                                                                                               | -                                                                                                                                                                                                                                                  | B00962501                                                                                                                                                                                                                                                                                                                                                                                                           | BREW BASKET ASSEMBLY, CBS 70'S                                                                                                                                                                                                                                                                                                                                                                                                                                                                                                                                                                                                                                                                                                                                                                                                                                                                                                                                             |
| 48 1                                                                                                                                                                                                                                               |                                                                                                                                                                                                                                                    | 25050                                                                                                                                                                                                                                                                                                                                                                                                               | VENT TUBE, .375"ID X .655"OD X 13.5"LG.                                                                                                                                                                                                                                                                                                                                                                                                                                                                                                                                                                                                                                                                                                                                                                                                                                                                                                                                    |
|                                                                                                                                                                                                                                                    | 4                                                                                                                                                                                                                                                  | 1086.00010.00                                                                                                                                                                                                                                                                                                                                                                                                       | CLAMP, WORM DRIVE, 7/16" - 25/32"                                                                                                                                                                                                                                                                                                                                                                                                                                                                                                                                                                                                                                                                                                                                                                                                                                                                                                                                          |
| 50 1                                                                                                                                                                                                                                               |                                                                                                                                                                                                                                                    | 25054                                                                                                                                                                                                                                                                                                                                                                                                               | BREW VALVE TUBE, .625"ID X .965"OD X 8.625"LG                                                                                                                                                                                                                                                                                                                                                                                                                                                                                                                                                                                                                                                                                                                                                                                                                                                                                                                              |
|                                                                                                                                                                                                                                                    | 2                                                                                                                                                                                                                                                  | 1086.00042.00                                                                                                                                                                                                                                                                                                                                                                                                       | WORM DRIVE CLAMP 11/16" - 1 1/4"                                                                                                                                                                                                                                                                                                                                                                                                                                                                                                                                                                                                                                                                                                                                                                                                                                                                                                                                           |
| 52 1                                                                                                                                                                                                                                               |                                                                                                                                                                                                                                                    | 25053                                                                                                                                                                                                                                                                                                                                                                                                               | BY-PASS TUBE, .500"ID X .800"OD X 3.375"LG.                                                                                                                                                                                                                                                                                                                                                                                                                                                                                                                                                                                                                                                                                                                                                                                                                                                                                                                                |
| 53 1                                                                                                                                                                                                                                               |                                                                                                                                                                                                                                                    | 25051                                                                                                                                                                                                                                                                                                                                                                                                               | DRAIN TUBE, 3/8"ID X 5/8"OD X 10.0"LG                                                                                                                                                                                                                                                                                                                                                                                                                                                                                                                                                                                                                                                                                                                                                                                                                                                                                                                                      |
|                                                                                                                                                                                                                                                    | 2                                                                                                                                                                                                                                                  | 1086.00002.00                                                                                                                                                                                                                                                                                                                                                                                                       | CLAMP, HOSE, SIZE "G" NYLON                                                                                                                                                                                                                                                                                                                                                                                                                                                                                                                                                                                                                                                                                                                                                                                                                                                                                                                                                |
| 55 1<br>56 1                                                                                                                                                                                                                                       |                                                                                                                                                                                                                                                    | 86046<br>1102.00260.00                                                                                                                                                                                                                                                                                                                                                                                              | PLUG, NYLON FINISHING LOCKING, 0.625" MOUNTING<br>ASSEMBLY, THERMAL CIRCUIT BREAKER, 152°C                                                                                                                                                                                                                                                                                                                                                                                                                                                                                                                                                                                                                                                                                                                                                                                                                                                                                 |
| 56 1<br>57 1                                                                                                                                                                                                                                       |                                                                                                                                                                                                                                                    | 1001.00210.00                                                                                                                                                                                                                                                                                                                                                                                                       | COVER, TOP, CBS-71A                                                                                                                                                                                                                                                                                                                                                                                                                                                                                                                                                                                                                                                                                                                                                                                                                                                                                                                                                        |
| 57 1                                                                                                                                                                                                                                               |                                                                                                                                                                                                                                                    | 1112.00320.00                                                                                                                                                                                                                                                                                                                                                                                                       | WELDMENT, CONTROL COVER, CBS-71                                                                                                                                                                                                                                                                                                                                                                                                                                                                                                                                                                                                                                                                                                                                                                                                                                                                                                                                            |
| 59 1                                                                                                                                                                                                                                               |                                                                                                                                                                                                                                                    | 1001.00209.00                                                                                                                                                                                                                                                                                                                                                                                                       | COVER, VENT, CBS-70'S                                                                                                                                                                                                                                                                                                                                                                                                                                                                                                                                                                                                                                                                                                                                                                                                                                                                                                                                                      |
|                                                                                                                                                                                                                                                    | 1                                                                                                                                                                                                                                                  | 1001.00208.00                                                                                                                                                                                                                                                                                                                                                                                                       | FRONT COVER, CBS-71A                                                                                                                                                                                                                                                                                                                                                                                                                                                                                                                                                                                                                                                                                                                                                                                                                                                                                                                                                       |
|                                                                                                                                                                                                                                                    | 16                                                                                                                                                                                                                                                 | 82006                                                                                                                                                                                                                                                                                                                                                                                                               | SCREW, #10-32 X 3/8" PHIL. TRUSS HD.                                                                                                                                                                                                                                                                                                                                                                                                                                                                                                                                                                                                                                                                                                                                                                                                                                                                                                                                       |
|                                                                                                                                                                                                                                                    | 4                                                                                                                                                                                                                                                  | 1073.00012.00-3                                                                                                                                                                                                                                                                                                                                                                                                     | BALL BEARING ROLLER, BRUSHED FINISH                                                                                                                                                                                                                                                                                                                                                                                                                                                                                                                                                                                                                                                                                                                                                                                                                                                                                                                                        |
|                                                                                                                                                                                                                                                    | 4                                                                                                                                                                                                                                                  | 1073.00012.00-4                                                                                                                                                                                                                                                                                                                                                                                                     | SCREW, HEX FLAT HD., 1/4-20 x 1" LG.                                                                                                                                                                                                                                                                                                                                                                                                                                                                                                                                                                                                                                                                                                                                                                                                                                                                                                                                       |
| 64 1                                                                                                                                                                                                                                               |                                                                                                                                                                                                                                                    | 102422                                                                                                                                                                                                                                                                                                                                                                                                              | DRAWER SLIDE ASSY, LEFT, CBS-70'S                                                                                                                                                                                                                                                                                                                                                                                                                                                                                                                                                                                                                                                                                                                                                                                                                                                                                                                                          |
| 65 1                                                                                                                                                                                                                                               |                                                                                                                                                                                                                                                    | 102423                                                                                                                                                                                                                                                                                                                                                                                                              | DRAWER SLIDE ASSY, RIGHT, CBS-70'S                                                                                                                                                                                                                                                                                                                                                                                                                                                                                                                                                                                                                                                                                                                                                                                                                                                                                                                                         |
| 66 1                                                                                                                                                                                                                                               | -                                                                                                                                                                                                                                                  | 1046.00035.00                                                                                                                                                                                                                                                                                                                                                                                                       | LABEL, WARNING "TO REDUCE RISK OF ELECTRIC SHOCK OR FIRE"                                                                                                                                                                                                                                                                                                                                                                                                                                                                                                                                                                                                                                                                                                                                                                                                                                                                                                                  |
| 67 1<br>69 1                                                                                                                                                                                                                                       |                                                                                                                                                                                                                                                    | 1046.00044.00                                                                                                                                                                                                                                                                                                                                                                                                       | LABEL, TANK DRAIN                                                                                                                                                                                                                                                                                                                                                                                                                                                                                                                                                                                                                                                                                                                                                                                                                                                                                                                                                          |
| 68 1<br>69 1                                                                                                                                                                                                                                       |                                                                                                                                                                                                                                                    | 1057.00041.00                                                                                                                                                                                                                                                                                                                                                                                                       | VALVE, S-45/2.0 GPM, 120VAC, 50/60HZ<br>FITTING, 90° MALE ELBOW, 3/8 OD TUBE X 3/8 NPT                                                                                                                                                                                                                                                                                                                                                                                                                                                                                                                                                                                                                                                                                                                                                                                                                                                                                     |
| 70 1                                                                                                                                                                                                                                               |                                                                                                                                                                                                                                                    | 1031.00005.00<br>1031.00022.00                                                                                                                                                                                                                                                                                                                                                                                      | FITTING, 90° MALE ELBOW, 3/8 OD TOBE X 3/8 NPT<br>FITTING, ELBOW, 3/8" TUBE OD X 3/8" NPT                                                                                                                                                                                                                                                                                                                                                                                                                                                                                                                                                                                                                                                                                                                                                                                                                                                                                  |
|                                                                                                                                                                                                                                                    | 2                                                                                                                                                                                                                                                  | 1064.00022.00                                                                                                                                                                                                                                                                                                                                                                                                       | SPLIT BOLT HEATER LUG, 10kW/240 V                                                                                                                                                                                                                                                                                                                                                                                                                                                                                                                                                                                                                                                                                                                                                                                                                                                                                                                                          |
| Not shown                                                                                                                                                                                                                                          | -                                                                                                                                                                                                                                                  | 1057.00009.00                                                                                                                                                                                                                                                                                                                                                                                                       | BREW VALVE REBUILD KIT, DSV10                                                                                                                                                                                                                                                                                                                                                                                                                                                                                                                                                                                                                                                                                                                                                                                                                                                                                                                                              |
| Not shown                                                                                                                                                                                                                                          |                                                                                                                                                                                                                                                    | 1057.00010.00                                                                                                                                                                                                                                                                                                                                                                                                       |                                                                                                                                                                                                                                                                                                                                                                                                                                                                                                                                                                                                                                                                                                                                                                                                                                                                                                                                                                            |

| ITEM # | QTY    | PART #          | DESCRIPTION Drawing No. 1101.00543.00 CBS-72A Brew head only                                            |
|--------|--------|-----------------|---------------------------------------------------------------------------------------------------------|
| 1      | 1      | 001076          | WELDMENT, CBS-72A                                                                                       |
| 2      | 4      | 1086.00011.00   | BUSHING, SNAP, 1.375 MTG HOLE                                                                           |
| 3      | 2      | 1112.00324.00   | WELDMENT, DISPENSE VALVE BRACKET, CBS-70's                                                              |
| 4      | 15     | 1083.00011.00   | WASHER, #8 SCREW SIZE, INTERNAL TOOTH LOCK                                                              |
| 5      | 23     | 1084.00006.00   | NUT, 8-32 18-8 HEX MACHINE SCREW                                                                        |
| 6      | 6      | 1031.00033.00   | LOCKNUT, 3/8"-18 NPT THREAD                                                                             |
| 7      | 2      | 1031.00043.00   | FITTING BARB, 90° ELBOW, 3/8 HOSE ID X 3/8 MPT                                                          |
| 8      | 1      | 1065.00004.00   | CONNECTOR, COPPER LUG SLU-70                                                                            |
| 9      | 9      | 1083.00021.00   | WASHER, SPRING LOCK, 1/4" SCREW, 18-8 SS                                                                |
| 10     | 17     | 1084.00017.00   | NUT, HEX, 1/4"-20                                                                                       |
| 11     | 2      | 1033.00002.00   | FITTING. BYPASS VALVE. CBS-70'S                                                                         |
| 12     | 4      | 1013.00083.00   | LOCKNUT, 1"-14 THREAD                                                                                   |
| 13     | 2      | 33023           | FITTING BREW ORIFICE                                                                                    |
| 14     | 2      | 33020           | FITTING BY-PASS ORIFICE                                                                                 |
| 14     | 4      | 86009           | SPACER, BY-PASS VALVE, CBS-70'S                                                                         |
| 15     | 2      | 57029           |                                                                                                         |
|        |        |                 | VALVE, DISPENSE, BREW, CBS-70'S                                                                         |
| 17     | 2      | 57031           | VALVE, BY-PASS, DSV11, 120V/60Hz                                                                        |
| 18     | 8      | 1083.00016.00   | WASHER, #8 SCREW SIZE, FLAT                                                                             |
| 19     | 2      | 52023           | TERMINAL BLOCK                                                                                          |
| 20     | 16     | 1029.00018.00   | NUT, #6 KNURLED THUMB                                                                                   |
| 21     | 1      | 52051           | THERMINAL BLOCK, CURTIS T4                                                                              |
| 22     | 1      | 52049           | TERMINAL BLOCK, 2 POLE                                                                                  |
| 23     | 2      | 52027           | BREAKER CIRCUIT, 10A, 120V                                                                              |
| 24     | 2      | 86013           | SNAP IN PLUG, 7/16" ID, SS                                                                              |
| 25     | 2      | 102312          | ASSEMBLY, COLD WATER VALVES, CBS-70'S                                                                   |
| 26     | 2      | 1031.00049.00   | FITTING, ELBOW 90° EXTRUDED , 3/8 FPT                                                                   |
| 27     | 2      | 1031.00025.00   | FITTING, BARB, 1/2 HOSE ID X 3/8 NPT                                                                    |
| 28     | 2      | 31101           | FITTING, BARB, 90° ELBOW, 1/2 HOSE ID X 3/8 MPT                                                         |
| 29     | 8      | 15004           | STANDOFF, 1/4" HEX, 2.25"LG.                                                                            |
| 30     | 2      | 102347          | WELDMENT, ELECTRIC TUBE, CBS-70'S, 18"LG.                                                               |
| 31     | 2      | 102348          | WELDMENT, ELECTRIC TUBE, CBS-70'S, 28"LG.                                                               |
| 32     | 2      | 108022          | ASSEMBLY, BOARD CONTROL AND SOFTWARE, CBS-70'S, 120VAC                                                  |
| 33     | 8      | 1082.00017.00.  | SCREW, TRUSS HD. PHIL. MACHINE, # 6-32 X 1/2 LG                                                         |
| 34     | 1      | 104079          | TANK ASS'Y., 3 X 10kW/240VAC, CBS-70'S, LEFT (Call FETCO Tech Support 1800-338-2699 for all tank types) |
| 35     | 1      | 1104.00076.00   | TANK ASS'Y., 3 X 10kW/240VAC, CBS-70'S, RIGHT (see figure 4)                                            |
| 36     | 1      | 45034           | OVERLAY, CBS-72A, PUNCHED HOLES                                                                         |
| 37     | 2      | 102241          | ASSEMBLY, READY LAMP SWITCH, CBS-70'S                                                                   |
| 38     | 2      | 102235          | ASSEMBLY, POWER SWITCH, CBS-70'S                                                                        |
| 39     | 2      | 102237          | ASSEMBLY BREW SWITCH, CBS-70'S                                                                          |
| 40     | 2      | 102237          | ASSEMBLY BREW SWITCH, CBS-70'S<br>ASSEMBLY, STOP SWITCH, CBS-70'S                                       |
| -      |        | 102236          |                                                                                                         |
| 41     | 2      |                 | ASSEMBLY, RINSE SWITCH, CBS-70'S                                                                        |
| 42     | 2      | 32059           | COLD WATER TUBE, 3/8"OD X 37.875 LG, CBS-70'S                                                           |
| 43     | 1      | 52085           | TRACK, CONTACTOR MOUNTING, 6" LG                                                                        |
| 44     | 1      | 52084           | CONTACTOR, 65A, INDUCTIVE, 100A RESISTIVE, 120V COIL, 3-POLE                                            |
| 45     | 6      | 1052.00006.00   | RELAY, OMRON, 120V, 1/2HP                                                                               |
| 46     | 2      | 1112.00332.00   | WELDMENT SPRAY PAN BY-PASS, CBS-70'S                                                                    |
| 47     | 2      | 1102.00253.00   | ASSEMBLY DRAWER, CBS-70'S (see figure 6)                                                                |
| 48     | 2      | B00962501       | BREW BASKET ASSEMBLY, CBS 70'S (see figure 5)                                                           |
| 49     | 2      | 25050           | VENT TUBE, .375"ID X .655"OD X 13.5"LG.                                                                 |
| 50     | 8      | 1086.00010.00   | CLAMP, WORM DRIVE, 7/16" - 25/32"                                                                       |
| 51     | 2      | 25054           | BREW VALVE TUBE, .625"ID X .965"OD X 8.625"LG                                                           |
| 52     | 4      | 086.00042.00    | WORM DRIVE CLAMP 11/16" - 1 1/4"                                                                        |
| 53     | 2      | 25053           | BY-PASS TUBE, .500"ID X .800"OD X 3.375"LG.                                                             |
| 54     | 2      | 25051           | DRAIN TUBE, 3/8"ID X 5/8"OD X 10.0"LG                                                                   |
| 55     | 4      | 1086.00002.00   | CLAMP, HOSE, SIZE "G" NYLON                                                                             |
| 56     | 1      | 86046           | PLUG, NYLON FINISHING LOCKING, 0.625" MOUNTING                                                          |
| 57     | 2      | 1102.00260.00   | ASSEMBLY, THERMAL CIRCUIT BREAKER, 152°C                                                                |
| 58     | 2      | 01256           | COVER, TOP, CBS-72A                                                                                     |
| 59     | 2      | 002304          | WELDMENT, CONTROL COVER, CBS-72                                                                         |
| 60     | 2      | 1001.00209.00   | COVER, VENT, CBS-70'S                                                                                   |
| 61     | 1      | 01262           | COVER, FRONT, CBS-72A                                                                                   |
| 62     | 20     | 82006           | SCREW, #10-32 X 3/8" PHIL. TRUSS HD.                                                                    |
| 63     | 20     | 1073.00012.00-3 | BALL BEARING ROLLER, BRUSHED FINISH                                                                     |
|        |        |                 | · · · · · · · · · · · · · · · · · · ·                                                                   |
| 64     | 8      | 1073.00012.00-4 | SCREW, HEX FLAT HD., 1/4-20 x 1" LG.                                                                    |
| 65     | 2      | 102422          | DRAWER SLIDE ASSY, LEFT, CBS-70'S                                                                       |
| 66     | 2      | 102423          | DRAWER SLIDE ASSY, RIGHT, CBS-70'S                                                                      |
| 67     | 12     | 1064.00020.00   | SPLIT BOLT HEATER LUG, 10kW/240V                                                                        |
| 68     | 2      | 1046.00044.00   |                                                                                                         |
|        |        | 1046.00035.00   | LABEL, WARNING "TO REDUCE RISK OF ELECTRIC SHOCK OR FIRE"                                               |
| 69     | 1      |                 |                                                                                                         |
| 70     | 1<br>1 | 1044.00003.00   | LABEL GROUND                                                                                            |
|        |        |                 |                                                                                                         |