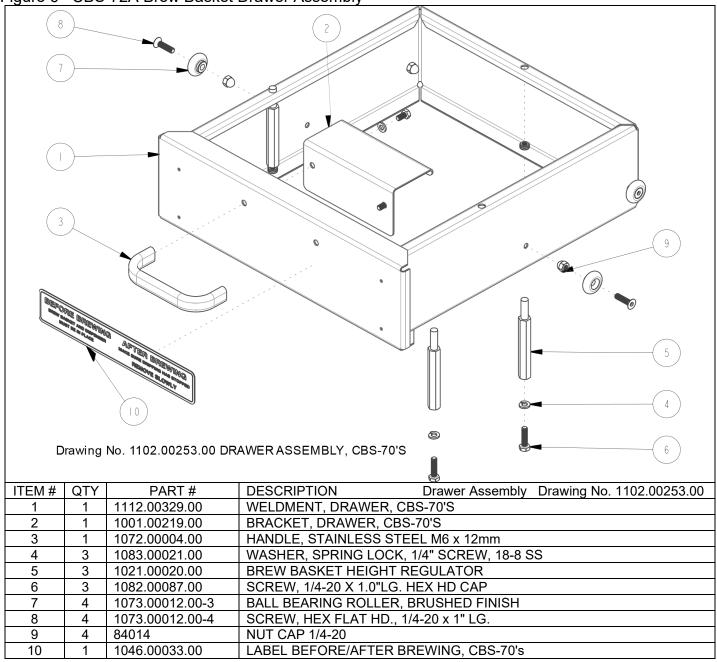

# Yearly

Lubricate brew basket drawer (yearly or as required) Remove the brew basket and apply a small amount of food grade grease labeled as "H-1" to the 4 rollers and the 3 brew basket height regulators.