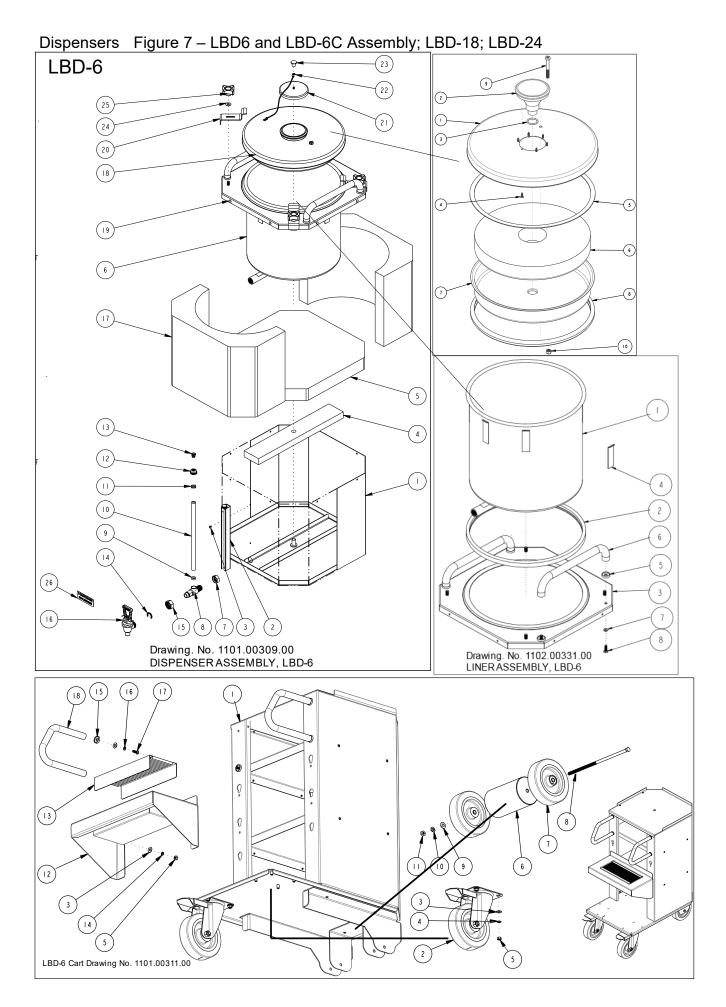

LBD-6, six gallon counter-top dispenser Use with models CBS-71A and CBS-72A (2 required)

LBD-18 Mobile 18 gallon dispenser cart, use with CBS-72AC models only

Total serviceability from the front and top.

Portable, thermal stainless steel dispensers, 6, 18, or 24 gallons.

LBD-6C mobile six gallon dispenser cart Use with models CBS-71AC and CBS-72AC (2 required)

LBD-24 Mobile 24 gallon dispenser cart, use with CBS-72AC models only

**Optional Features:** 

- Custom and export voltage
- Power management\*
  - \* Factory installed only