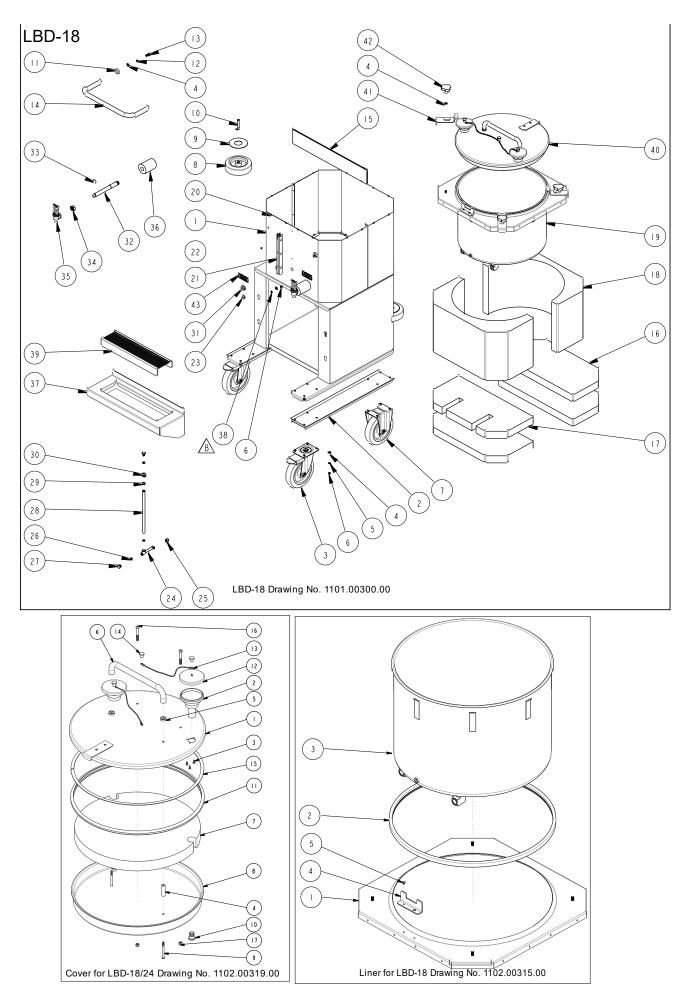

LBD-6, six gallon counter-top dispenser Use with models CBS-71A and CBS-72A (2 required)

LBD-18 Mobile 18 gallon dispenser cart, use with CBS-72AC models only

Total serviceability from the front and top.

Portable, thermal stainless steel dispensers, 6, 18, or 24 gallons.