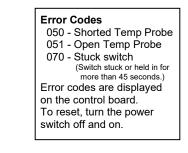

# Programming and Error Codes

Turn the power switch on. ►

- Hold the SET button for 3 seconds, until the display reads SET.
- The display will show 0.0 briefly, followed by the software version. Example: 10.A
- Press SET. The first parameter number will be displayed briefly, followed by the current setting.

- Continue this way until all parameters are programmed. See the chart below for an explanation of each parameter.
- Important! To save your changes and return to operating mode, ► you must hold SET for 3 seconds until the display reads STo.
- The unit will automatically return to normal operating mode after 30 seconds without programming activity, and changes will not be saved.

| Display |     |
|---------|-----|
| SET     | ] / |
| 0.0     | ] s |
| 10.A    | ]   |
| 1.0     | ]   |
| 312     | ]   |

1.1

0

STo

The display shows the actual water temperature when not in Programming mode.

| Parameter | Name                    | Range                                                        | Increment | Standard Factory<br>Setting <sup>1</sup> | Comment                                                                                                                                                                                                                                                                                                             |
|-----------|-------------------------|--------------------------------------------------------------|-----------|------------------------------------------|---------------------------------------------------------------------------------------------------------------------------------------------------------------------------------------------------------------------------------------------------------------------------------------------------------------------|
| 0.0       | Software Version        |                                                              |           |                                          | Displays current version.                                                                                                                                                                                                                                                                                           |
| 1.0       | Brew orifice size       | Five available<br>sizes: .250,<br>.281, .312,<br>.343, .375. |           | .312                                     | This is the size of the hole in<br>the brew orifice, which<br>controls how fast water is<br>dispensed. <sup>2</sup>                                                                                                                                                                                                 |
| 1.1       | Bypass Percent          | 0.00 - 35.0%                                                 | 5%        | 0 %                                      | Percentage of total brew volume.                                                                                                                                                                                                                                                                                    |
| 1.2       | Drip Delay<br>(Min:Sec) | 1 – 5 minutes                                                | 10 sec.   | 1:30                                     | Time between the end of the<br>brew cycle and the brew light<br>stops flashing.                                                                                                                                                                                                                                     |
| 1.3       | Auto Transfer Pump      | 1 – 6 minutes                                                | 10 sec.   | 4:00                                     | Transfer units only.<br>This is the amount of time the<br>transfer pump runs after a<br>brew cycle when the "Auto<br>Transfer" switch is on.                                                                                                                                                                        |
| 2.0       | Water Temp. (°F)        | 180°F - 208°F                                                | 1°F       | 205°F                                    |                                                                                                                                                                                                                                                                                                                     |
| 3.0       | Brew Wait               | ON - OFF                                                     |           | OFF                                      | OFF = Brewer must be at set<br>temperature (READY light on)<br>to start a brew cycle.<br>ON = If the BREW button is<br>pressed when the unit is not<br>at the set temperature, the<br>brewer will wait until it heats<br>up, and then begin brewing.<br>The READY and BREW lights<br>flash during the waiting time. |