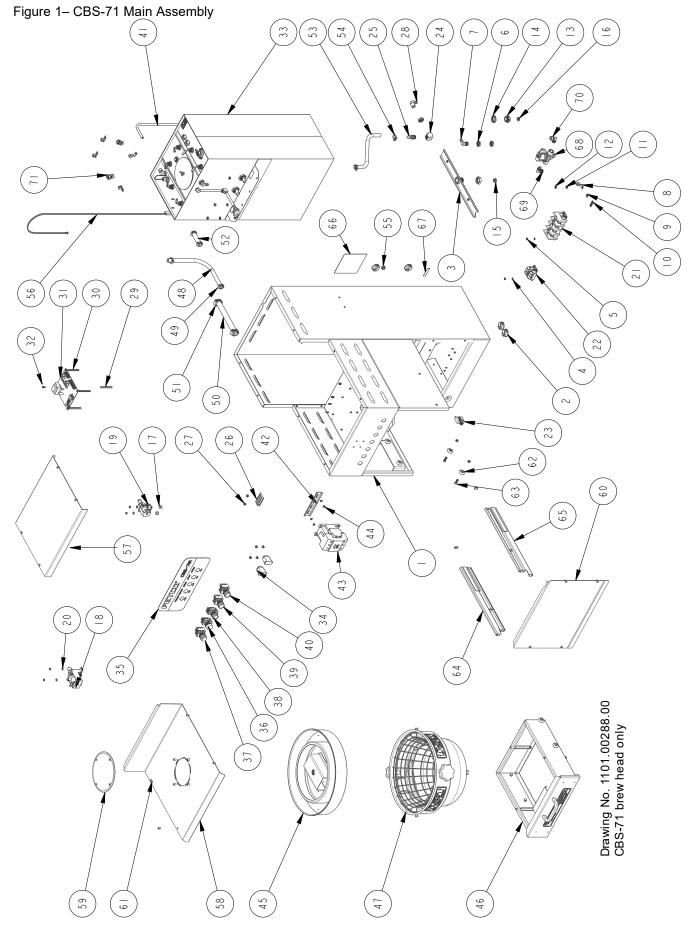

clean the threads thoroughly, then rinse by spraying plain water from a spray bottle.

Dry the threads and apply food grade grease labeled as "H-1".

Wipe off any excess grease.

Inspect and clean the spray pan if needed and reattach until just seated. For easier future service, do not tighten beyond seating the spray pan

This cleaning is required to maintain the spray pan.



## **Cleaning & Maintenance**

# Yearly

Lubricate brew basket drawer (yearly or as required) Remove the brew basket and apply a small amount of food grade grease labeled as "H-1" to the 4 rollers and the 3 brew basket height regulators.

Cleaning & Maintenance As Required

Adjust brew basket and spray pan gap.

Adjust gap by turning brew basket height regulator shanks Tip: turn shank slowly and test gap often







| $\begin{array}{c ccccccccccccccccccccccccccccccccccc$                                                                                                                                                                                              | $ \begin{array}{c} 11 \\ 15 \\ 3 \\ 1 \\ 5 \\ 1 \\ 1 \\ 5 \\ 9 \\ 1 \\ 2 \\ 1 \\ 1 \\ 2 \\ 1 \\ 1 \\ 1 \\ 1 \\ 1 \\ 1 \\ 1 \\ 6 \\ 1 \\ 1 \\ 1 \\ 1 \\ 6 \\ 1 \\ 1 \\ 1 \\ 1 \\ 6 \\ 1 \\ 1 \\ 1 \\ 1 \\ 1 \\ 1 \\ 1 \\ 1 \\ 1 \\ 1$               | PART # 1111.00053.00 1086.00011.00 1112.00324.00 1083.00011.00 1084.00006.00 1031.00033.00 1031.00043.00 1065.00004.00 1044.00012.00 1044.00012.00 1044.00012.00 1083.00021.00 1083.00021.00 1013.00083.00 33023 33020 86009 57029 57031 1083.00016.00 52051 52049 52027