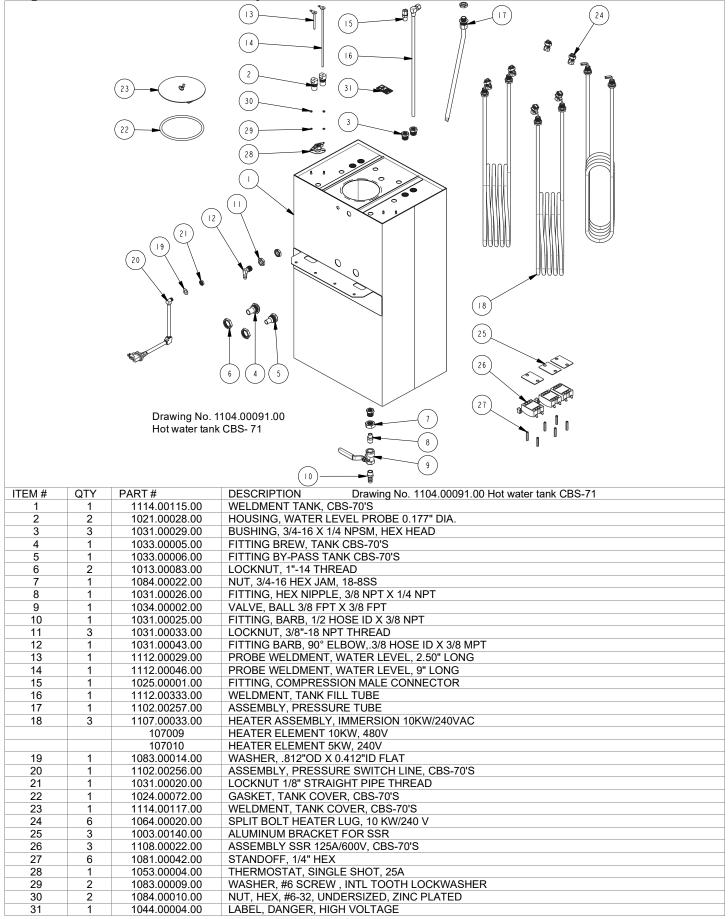

Cleaning & Maintenance As Required

Adjust brew basket and spray pan gap.

Adjust gap by turning brew basket height regulator shanks Tip: turn shank slowly and test gap often

| $\begin{array}{c ccccccccccccccccccccccccccccccccccc$                                                                                                                                                                                              | $ \begin{array}{c} 11 \\ 15 \\ 3 \\ 1 \\ 5 \\ 1 \\ 1 \\ 5 \\ 9 \\ 1 \\ 2 \\ 1 \\ 1 \\ 2 \\ 1 \\ 1 \\ 1 \\ 1 \\ 1 \\ 1 \\ 1 \\ 6 \\ 1 \\ 1 \\ 1 \\ 1 \\ 6 \\ 1 \\ 1 \\ 1 \\ 1 \\ 6 \\ 1 \\ 1 \\ 1 \\ 1 \\ 1 \\ 1 \\ 1 \\ 1 \\ 1 \\ 1$               | PART # 1111.00053.00 1086.00011.00 1112.00324.00 1083.00011.00 1084.00006.00 1031.00033.00 1031.00043.00 1065.00004.00 1044.00012.00 1044.00012.00 1044.00012.00 1083.00021.00 1083.00021.00 1013.00083.00 33023 33020 86009 57029 57031 1083.00016.00 52051 52049 52027                                                                                                                                            | DESCRIPTIONDrawing No. 1101.00288.00 CBS-71WELDMENT, BODY COMPLETE, CBS-71ABUSHING, SNAP, 1.375 MTG HOLEWELDMENT, DISPENSE VALVE BRACKET, CBS-70'sWASHER, #8 SCREW SIZE, INTERNAL TOOTH LOCKNUT, 8-32 18-8 HEX MACHINE SCREWLOCKNUT, 3/8"-18 NPT THREADFITTING BARB, 90° ELBOW, 3/8 HOSE ID X 3/8 MPTCONNECTOR, COPPER LUG SLU-70LABEL GROUND, CELABEL GROUND, CELABEL GROUNDWASHER, SPRING LOCK, 1/4" SCREW, 18-8 SSNUT, HEX, 1/4"-20FITTING, BYPASS VALVE, CBS-70'SLOCKNUT, 1"-14 THREADFITTING BREW ORIFICEFITTING BY-PASS ORIFICESPACER, BY-PASS VALVE, CBS-70'SVALVE, DISPENSE, BREW, CBS-70'SVALVE, BY-PASS, DSV11, 120V/60HzWASHER, #8 SCREW SIZE, FLATTHERMINAL BLOCK, CURTIS T4THERMINAL BLOCK, CURTIS T4 |
|----------------------------------------------------------------------------------------------------------------------------------------------------------------------------------------------------------------------------------------------------|----------------------------------------------------------------------------------------------------------------------------------------------------------------------------------------------------------------------------------------------------|---------------------------------------------------------------------------------------------------------------------------------------------------------------------------------------------------------------------------------------------------------------------------------------------------------------------------------------------------------------------------------------------------------------------|----------------------------------------------------------------------------------------------------------------------------------------------------------------------------------------------------------------------------------------------------------------------------------------------------------------------------------------------------------------------------------------------------------------------------------------------------------------------------------------------------------------------------------------------------------------------------------------------------------------------------------------------------------------------------------------------------------------------------------------------------------------------------------------------------------------------------------------------------------------------------------------------------------------------------------------------------------------------------|
| $\begin{array}{c ccccccccccccccccccccccccccccccccccc$                                                                                                                                                                                              | $ \begin{array}{c} 1 \\ 11 \\ 15 \\ 3 \\ 1 \\ 5 \\ 1 \\ 1 \\ 5 \\ 9 \\ 1 \\ 2 \\ 1 \\ 1 \\ 2 \\ 1 \\ 1 \\ 1 \\ 1 \\ 1 \\ 1 \\ 1 \\ 6 \\ 1 \\ 1 \\ 1 \\ 1 \\ 6 \\ 1 \\ 1 \\ 1 \\ 1 \\ 6 \\ 1 \\ 1 \\ 1 \\ 1 \\ 1 \\ 1 \\ 1 \\ 1 \\ 1 \\ 1$          | 1112.00324.00         1083.00011.00         1084.00006.00         1031.00033.00         1031.00043.00         1065.00004.00         1044.00012.00         1044.00012.00         1044.00017.00         1033.00002.00         1013.00083.00         33023         33020         86009         57031         1083.00016.00         52051         52049         52027                                                   | WELDMENT, DISPENSE VALVE BRACKET, CBS-70'sWASHER, #8 SCREW SIZE, INTERNAL TOOTH LOCKNUT, 8-32 18-8 HEX MACHINE SCREWLOCKNUT, 3/8"-18 NPT THREADFITTING BARB, 90° ELBOW, 3/8 HOSE ID X 3/8 MPTCONNECTOR, COPPER LUG SLU-70LABEL GROUND, CELABEL GROUNDWASHER, SPRING LOCK, 1/4" SCREW, 18-8 SSNUT, HEX, 1/4"-20FITTING, BYPASS VALVE, CBS-70'SLOCKNUT, 1"-14 THREADFITTING BREW ORIFICESPACER, BY-PASS ORIFICESPACER, BY-PASS, DSV11, 120V/60HzVALVE, BY-PASS, DSV11, 120V/60HzWASHER, #8 SCREW SIZE, FLATTHERMINAL BLOCK, CURTIS T4                                                                                                                                                                                                                                                                                                                                                                                                                                        |
| $\begin{array}{c ccccccccccccccccccccccccccccccccccc$                                                                                                                                                                                              | $ \begin{array}{c} 11 \\ 15 \\ 3 \\ 1 \\ 5 \\ 1 \\ 1 \\ 5 \\ 9 \\ 1 \\ 2 \\ 1 \\ 1 \\ 2 \\ 1 \\ 1 \\ 1 \\ 1 \\ 1 \\ 1 \\ 1 \\ 6 \\ 1 \\ 1 \\ 1 \\ 1 \\ 6 \\ 1 \\ 1 \\ 1 \\ 1 \\ 6 \\ 1 \\ 1 \\ 1 \\ 1 \\ 1 \\ 1 \\ 1 \\ 1 \\ 1 \\ 1$               | 1083.00011.00           1084.00006.00           1031.00033.00           1031.00043.00           1065.00004.00           1044.00012.00           1044.0003.00           1083.00021.00           1084.00017.00           1033.0002.00           1013.00083.00           33023           33020           86009           57029           57031           1083.00016.00           52051           52049           52027 | WASHER, #8 SCREW SIZE, INTERNAL TOOTH LOCKNUT, 8-32 18-8 HEX MACHINE SCREWLOCKNUT, 3/8"-18 NPT THREADFITTING BARB, 90° ELBOW, 3/8 HOSE ID X 3/8 MPTCONNECTOR, COPPER LUG SLU-70LABEL GROUND, CELABEL GROUNDWASHER, SPRING LOCK, 1/4" SCREW, 18-8 SSNUT, HEX, 1/4"-20FITTING, BYPASS VALVE, CBS-70'SLOCKNUT, 1"-14 THREADFITTING BREW ORIFICEFITTING BY-PASS ORIFICESPACER, BY-PASS, VALVE, CBS-70'SVALVE, DISPENSE, BREW, CBS-70'SVALVE, DISPENSE, BREW, CBS-70'SVALVE, BY-PASS, DSV11, 120V/60HzWASHER, #8 SCREW SIZE, FLATTHERMINAL BLOCK, CURTIS T4                                                                                                                                                                                                                                                                                                                                                                                                                     |
| $\begin{array}{c ccccccccccccccccccccccccccccccccccc$                                                                                                                                                                                              | $ \begin{array}{c} 15 \\ 3 \\ 1 \\ 5 \\ 1 \\ 5 \\ 9 \\ 1 \\ 2 \\ 1 \\ 1 \\ 2 \\ 1 \\ 1 \\ 1 \\ 1 \\ 1 \\ 1 \\ 6 \\ 1 \\ 1 \\ 1 \\ 6 \\ 1 \\ 1 \\ 1 \\ 6 \\ 1 \\ 1 \\ 1 \\ 6 \\ 1 \\ 1 \\ 1 \\ 6 \\ 1 \\ 1 \\ 1 \\ 1 \\ 1 \\ 1 \\ 1 \\ 1 \\ 1 \\ 1$ | 1084.00006.00           1031.00033.00           1031.00043.00           1065.00004.00           1044.00012.00           1044.0003.00           1083.00021.00           1084.00017.00           1033.00002.00           1013.00083.00           33023           33020           86009           57029           57031           1083.00016.00           52051           52049           52027                        | NUT, 8-32 18-8 HEX MACHINE SCREWLOCKNUT, 3/8"-18 NPT THREADFITTING BARB, 90° ELBOW,.3/8 HOSE ID X 3/8 MPTCONNECTOR, COPPER LUG SLU-70LABEL GROUND, CELABEL GROUNDWASHER, SPRING LOCK, 1/4" SCREW, 18-8 SSNUT, HEX, 1/4"-20FITTING, BYPASS VALVE, CBS-70'SLOCKNUT, 1"-14 THREADFITTING BREW ORIFICEFITTING BY-PASS ORIFICESPACER, BY-PASS VALVE, CBS-70'SVALVE, DISPENSE, BREW, CBS-70'SVALVE, BY-PASS, DSV11, 120V/60HzWASHER, #8 SCREW SIZE, FLATTHERMINAL BLOCK, CURTIS T4                                                                                                                                                                                                                                                                                                                                                                                                                                                                                               |
| $\begin{array}{c ccccccccccccccccccccccccccccccccccc$                                                                                                                                                                                              | 3       1       5       1       5       9       1       2       1       2       1       6       1       1       1       6       6                                                                                                                  | 1031.00033.00           1031.00043.00           1065.00004.00           1044.00012.00           1044.0003.00           1083.00021.00           1084.00017.00           1033.00002.00           1013.00083.00           33023           33020           86009           57029           57031           1083.00016.00           52051           52049           52027                                                | LOCKNUT, 3/8"-18 NPT THREAD<br>FITTING BARB, 90° ELBOW,.3/8 HOSE ID X 3/8 MPT<br>CONNECTOR, COPPER LUG SLU-70<br>LABEL GROUND, CE<br>LABEL GROUND<br>WASHER, SPRING LOCK, 1/4" SCREW, 18-8 SS<br>NUT, HEX, 1/4"-20<br>FITTING, BYPASS VALVE, CBS-70'S<br>LOCKNUT, 1"-14 THREAD<br>FITTING BREW ORIFICE<br>FITTING BY-PASS ORIFICE<br>SPACER, BY-PASS VALVE, CBS-70'S<br>VALVE, DISPENSE, BREW, CBS-70'S<br>VALVE, BY-PASS, DSV11, 120V/60Hz<br>WASHER, #8 SCREW SIZE, FLAT<br>THERMINAL BLOCK, CURTIS T4                                                                                                                                                                                                                                                                                                                                                                                                                                                                   |
| $\begin{array}{c ccccccccccccccccccccccccccccccccccc$                                                                                                                                                                                              | $ \begin{array}{c} 1 \\ 5 \\ 1 \\ 1 \\ 5 \\ 9 \\ 1 \\ 2 \\ 1 \\ 1 \\ 2 \\ 1 \\ 1 \\ 1 \\ 1 \\ 1 \\ 1 \\ 1 \\ 6 \\ 1 \\ 1 \\ 1 \\ 6 \\ 6 \\ 1 \\ 1 \\ 1 \\ 1 \\ 1 \\ 6 \\ 1 \\ 1 \\ 1 \\ 1 \\ 6 \\ 1 \\ 1 \\ 1 \\ 1 \\ 1 \\ 1 \\ 1 \\ 1 \\ 1 \\ 1$  | 1031.00043.00           1065.00004.00           1044.00012.00           1044.0003.00           1083.00021.00           1084.00017.00           1033.00002.00           1013.00083.00           33023           33020           86009           57029           57031           1083.00016.00           52051           52049           52027                                                                        | FITTING BARB, 90° ELBOW,.3/8 HOSE ID X 3/8 MPT         CONNECTOR, COPPER LUG SLU-70         LABEL GROUND, CE         LABEL GROUND         WASHER, SPRING LOCK, 1/4" SCREW, 18-8 SS         NUT, HEX, 1/4"-20         FITTING, BYPASS VALVE, CBS-70'S         LOCKNUT, 1"-14 THREAD         FITTING BREW ORIFICE         FITTING BY-PASS ORIFICE         SPACER, BY-PASS VALVE, CBS-70'S         VALVE, DISPENSE, BREW, CBS-70'S         VALVE, BY-PASS, DSV11, 120V/60Hz         WASHER, #8 SCREW SIZE, FLAT         THERMINAL BLOCK, CURTIS T4                                                                                                                                                                                                                                                                                                                                                                                                                            |
| $\begin{array}{c ccccccccccccccccccccccccccccccccccc$                                                                                                                                                                                              | 5<br>1<br>1<br>5<br>9<br>1<br>2<br>1<br>1<br>2<br>1<br>1<br>1<br>1<br>1<br>1<br>1<br>1<br>1<br>1<br>1<br>1<br>1                                                                                                                                    | 1065.00004.00           1044.00012.00           1044.0003.00           1083.00021.00           1084.00017.00           1033.0002.00           1013.00083.00           33023           33020           86009           57029           57031           1083.00016.00           52051           52049           52027                                                                                                 | CONNECTOR, COPPER LUG SLU-70<br>LABEL GROUND, CE<br>LABEL GROUND<br>WASHER, SPRING LOCK, 1/4" SCREW, 18-8 SS<br>NUT, HEX, 1/4"-20<br>FITTING, BYPASS VALVE, CBS-70'S<br>LOCKNUT, 1"-14 THREAD<br>FITTING BREW ORIFICE<br>FITTING BY-PASS ORIFICE<br>SPACER, BY-PASS ORIFICE<br>SPACER, BY-PASS VALVE, CBS-70'S<br>VALVE, DISPENSE, BREW, CBS-70'S<br>VALVE, DISPENSE, BREW, CBS-70'S<br>VALVE, BY-PASS, DSV11, 120V/60Hz<br>WASHER, #8 SCREW SIZE, FLAT<br>THERMINAL BLOCK, CURTIS T4                                                                                                                                                                                                                                                                                                                                                                                                                                                                                      |
| $\begin{array}{c ccccccccccccccccccccccccccccccccccc$                                                                                                                                                                                              | 1       1       5       9       1       2       1       2       1       6       1       1       1       1       6       1       1       6                                                                                                          | 1044.00012.00           1044.00003.00           1083.00021.00           1084.00017.00           1033.00002.00           1013.00083.00           33023           33020           86009           57029           57031           1083.00016.00           52051           52049           52027                                                                                                                       | LABEL GROUND, CE         LABEL GROUND         WASHER, SPRING LOCK, 1/4" SCREW, 18-8 SS         NUT, HEX, 1/4"-20         FITTING, BYPASS VALVE, CBS-70'S         LOCKNUT, 1"-14 THREAD         FITTING BREW ORIFICE         FITTING BY-PASS ORIFICE         SPACER, BY-PASS VALVE, CBS-70'S         VALVE, DISPENSE, BREW, CBS-70'S         VALVE, BY-PASS, DSV11, 120V/60Hz         WASHER, #8 SCREW SIZE, FLAT         THERMINAL BLOCK, CURTIS T4                                                                                                                                                                                                                                                                                                                                                                                                                                                                                                                        |
| $\begin{array}{c ccccccccccccccccccccccccccccccccccc$                                                                                                                                                                                              | 1       5       9       1       2       1       2       1       1       6       1       1       1       1       1       6       6                                                                                                                  | 1044.00003.00           1083.00021.00           1084.00017.00           1033.00002.00           1013.00083.00           33023           33020           86009           57029           57031           1083.00016.00           52051           52049           52027                                                                                                                                               | LABEL GROUND         WASHER, SPRING LOCK, 1/4" SCREW, 18-8 SS         NUT, HEX, 1/4"-20         FITTING, BYPASS VALVE, CBS-70'S         LOCKNUT, 1"-14 THREAD         FITTING BREW ORIFICE         FITTING BY-PASS ORIFICE         SPACER, BY-PASS VALVE, CBS-70'S         VALVE, DISPENSE, BREW, CBS-70'S         VALVE, BY-PASS, DSV11, 120V/60Hz         WASHER, #8 SCREW SIZE, FLAT         THERMINAL BLOCK, CURTIS T4                                                                                                                                                                                                                                                                                                                                                                                                                                                                                                                                                 |
| $\begin{array}{c ccccccccccccccccccccccccccccccccccc$                                                                                                                                                                                              | 5<br>9<br>1<br>2<br>1<br>1<br>2<br>1<br>1<br>2<br>1<br>1<br>1<br>6<br>1<br>1<br>1<br>1<br>1<br>1<br>1<br>1                                                                                                                                         | 1083.00021.00           1084.00017.00           1033.00002.00           1013.00083.00           33023           33020           86009           57029           57031           1083.00016.00           52051           52049           52027                                                                                                                                                                       | WASHER, SPRING LOCK, 1/4" SCREW, 18-8 SS         NUT, HEX, 1/4"-20         FITTING, BYPASS VALVE, CBS-70'S         LOCKNUT, 1"-14 THREAD         FITTING BREW ORIFICE         FITTING BY-PASS ORIFICE         SPACER, BY-PASS VALVE, CBS-70'S         VALVE, DISPENSE, BREW, CBS-70'S         VALVE, BY-PASS, DSV11, 120V/60Hz         WASHER, #8 SCREW SIZE, FLAT         THERMINAL BLOCK, CURTIS T4                                                                                                                                                                                                                                                                                                                                                                                                                                                                                                                                                                      |
| $\begin{array}{c ccccccccccccccccccccccccccccccccccc$                                                                                                                                                                                              | 9       1       2       1       2       1       1       6       1       1       1       1       1       1       6       6                                                                                                                          | 1084.00017.00           1033.00002.00           1013.00083.00           33023           33020           86009           57029           57031           1083.00016.00           52051           52027                                                                                                                                                                                                               | NUT, HEX, 1/4"-20         FITTING, BYPASS VALVE, CBS-70'S         LOCKNUT, 1"-14 THREAD         FITTING BREW ORIFICE         FITTING BY-PASS ORIFICE         SPACER, BY-PASS VALVE, CBS-70'S         VALVE, DISPENSE, BREW, CBS-70'S         VALVE, BY-PASS, DSV11, 120V/60Hz         WASHER, #8 SCREW SIZE, FLAT         THERMINAL BLOCK, CURTIS T4                                                                                                                                                                                                                                                                                                                                                                                                                                                                                                                                                                                                                       |
| $\begin{array}{c ccccccccccccccccccccccccccccccccccc$                                                                                                                                                                                              | 2<br>1<br>2<br>1<br>1<br>6<br>6<br>1<br>1<br>1<br>1<br>1<br>1<br>1<br>1<br>1<br>1<br>6<br>6                                                                                                                                                        | 1013.00083.00         33023         33020         86009         57029         57031         1083.00016.00         52051         52049         52027                                                                                                                                                                                                                                                                 | LOCKNUT, 1"-14 THREAD<br>FITTING BREW ORIFICE<br>FITTING BY-PASS ORIFICE<br>SPACER, BY-PASS VALVE, CBS-70'S<br>VALVE, DISPENSE, BREW, CBS-70'S<br>VALVE, BY-PASS, DSV11, 120V/60Hz<br>WASHER, #8 SCREW SIZE, FLAT<br>THERMINAL BLOCK, CURTIS T4                                                                                                                                                                                                                                                                                                                                                                                                                                                                                                                                                                                                                                                                                                                            |
| $\begin{array}{c ccccccccccccccccccccccccccccccccccc$                                                                                                                                                                                              | 1       1       2       1       1       6       1       1       1       1       1       6                                                                                                                                                          | 33023<br>33020<br>86009<br>57029<br>57031<br>1083.00016.00<br>52051<br>52049<br>52027                                                                                                                                                                                                                                                                                                                               | FITTING BREW ORIFICE         FITTING BY-PASS ORIFICE         SPACER, BY-PASS VALVE, CBS-70'S         VALVE, DISPENSE, BREW, CBS-70'S         VALVE, BY-PASS, DSV11, 120V/60Hz         WASHER, #8 SCREW SIZE, FLAT         THERMINAL BLOCK, CURTIS T4                                                                                                                                                                                                                                                                                                                                                                                                                                                                                                                                                                                                                                                                                                                       |
| $\begin{array}{c ccccccccccccccccccccccccccccccccccc$                                                                                                                                                                                              | 1<br>2<br>1<br>1<br>6<br>1<br>1<br>1<br>1<br>1<br>1<br>1<br>6                                                                                                                                                                                      | 33020<br>86009<br>57029<br>57031<br>1083.00016.00<br>52051<br>52049<br>52027                                                                                                                                                                                                                                                                                                                                        | FITTING BY-PASS ORIFICE         SPACER, BY-PASS VALVE, CBS-70'S         VALVE, DISPENSE, BREW, CBS-70'S         VALVE, BY-PASS, DSV11, 120V/60Hz         WASHER, #8 SCREW SIZE, FLAT         THERMINAL BLOCK, CURTIS T4                                                                                                                                                                                                                                                                                                                                                                                                                                                                                                                                                                                                                                                                                                                                                    |
| $\begin{array}{c ccccccccccccccccccccccccccccccccccc$                                                                                                                                                                                              | 2<br>1<br>6<br>1<br>1<br>1<br>1<br>1<br>1<br>1<br>1<br>6                                                                                                                                                                                           | 86009<br>57029<br>57031<br>1083.00016.00<br>52051<br>52049<br>52027                                                                                                                                                                                                                                                                                                                                                 | SPACER, BY-PASS VALVE, CBS-70'S<br>VALVE, DISPENSE, BREW, CBS-70'S<br>VALVE, BY-PASS, DSV11, 120V/60Hz<br>WASHER, #8 SCREW SIZE, FLAT<br>THERMINAL BLOCK, CURTIS T4                                                                                                                                                                                                                                                                                                                                                                                                                                                                                                                                                                                                                                                                                                                                                                                                        |
| $\begin{array}{c ccccccccccccccccccccccccccccccccccc$                                                                                                                                                                                              | 1<br>1<br>6<br>1<br>1<br>1<br>1<br>1<br>1<br>1<br>6                                                                                                                                                                                                | 57029<br>57031<br>1083.00016.00<br>52051<br>52049<br>52027                                                                                                                                                                                                                                                                                                                                                          | VALVE, DISPENSE, BREW, CBS-70'S<br>VALVE, BY-PASS, DSV11, 120V/60Hz<br>WASHER, #8 SCREW SIZE, FLAT<br>THERMINAL BLOCK, CURTIS T4                                                                                                                                                                                                                                                                                                                                                                                                                                                                                                                                                                                                                                                                                                                                                                                                                                           |
| $\begin{array}{c ccccccccccccccccccccccccccccccccccc$                                                                                                                                                                                              | 1<br>6<br>1<br>1<br>1<br>1<br>1<br>1<br>1<br>6                                                                                                                                                                                                     | 57031<br>1083.00016.00<br>52051<br>52049<br>52027                                                                                                                                                                                                                                                                                                                                                                   | VALVE, BY-PASS, DSV11, 120V/60Hz<br>WASHER, #8 SCREW SIZE, FLAT<br>THERMINAL BLOCK, CURTIS T4                                                                                                                                                                                                                                                                                                                                                                                                                                                                                                                                                                                                                                                                                                                                                                                                                                                                              |
| $\begin{array}{cccccccccccccccccccccccccccccccccccc$                                                                                                                                                                                               | 6<br>1<br>1<br>1<br>1<br>1<br>1<br>1<br>6                                                                                                                                                                                                          | 1083.00016.00<br>52051<br>52049<br>52027                                                                                                                                                                                                                                                                                                                                                                            | WASHER, #8 SCREW SIZE, FLAT<br>THERMINAL BLOCK, CURTIS T4                                                                                                                                                                                                                                                                                                                                                                                                                                                                                                                                                                                                                                                                                                                                                                                                                                                                                                                  |
| $\begin{array}{c ccccccccccccccccccccccccccccccccccc$                                                                                                                                                                                              | 1<br>1<br>1<br>1<br>1<br>1<br>6                                                                                                                                                                                                                    | 52051<br>52049<br>52027                                                                                                                                                                                                                                                                                                                                                                                             | THERMINAL BLOCK, CURTIS T4                                                                                                                                                                                                                                                                                                                                                                                                                                                                                                                                                                                                                                                                                                                                                                                                                                                                                                                                                 |
| $\begin{array}{c ccccccccccccccccccccccccccccccccccc$                                                                                                                                                                                              | 1<br>1<br>1<br>1<br>1<br>6                                                                                                                                                                                                                         | 52049<br>52027                                                                                                                                                                                                                                                                                                                                                                                                      |                                                                                                                                                                                                                                                                                                                                                                                                                                                                                                                                                                                                                                                                                                                                                                                                                                                                                                                                                                            |
| 24         1           25         1           26         1           27         6           28         1           29         1           30         3           31         1           32         4           33         1           34         2 | 1<br>1<br>1<br>6                                                                                                                                                                                                                                   |                                                                                                                                                                                                                                                                                                                                                                                                                     | TERMINAL BLOCK, 2 POLE                                                                                                                                                                                                                                                                                                                                                                                                                                                                                                                                                                                                                                                                                                                                                                                                                                                                                                                                                     |
| 24         1           25         1           26         1           27         6           28         1           29         1           30         3           31         1           32         4           33         1           34         2 | 1<br>1<br>6                                                                                                                                                                                                                                        |                                                                                                                                                                                                                                                                                                                                                                                                                     | BREAKER CIRCUIT, 10A, 120V                                                                                                                                                                                                                                                                                                                                                                                                                                                                                                                                                                                                                                                                                                                                                                                                                                                                                                                                                 |
| 26         1           27         6           28         1           29         1           30         3           31         1           32         4           33         1           34         2                                               | 1<br>6                                                                                                                                                                                                                                             | 1031.00049.00                                                                                                                                                                                                                                                                                                                                                                                                       | FITTING, ELBOW 90° EXTRUDED , 3/8 FPT                                                                                                                                                                                                                                                                                                                                                                                                                                                                                                                                                                                                                                                                                                                                                                                                                                                                                                                                      |
| 27         6           28         1           29         1           30         3           31         1           32         4           33         1           34         2                                                                      | 6                                                                                                                                                                                                                                                  | 1031.00025.00                                                                                                                                                                                                                                                                                                                                                                                                       | FITTING, BARB, 1/2 HOSE ID X 3/8 NPT                                                                                                                                                                                                                                                                                                                                                                                                                                                                                                                                                                                                                                                                                                                                                                                                                                                                                                                                       |
| 28         1           29         1           30         3           31         1           32         4           33         1           34         2                                                                                             | -                                                                                                                                                                                                                                                  | 52023                                                                                                                                                                                                                                                                                                                                                                                                               | TERMINAL BLOCK                                                                                                                                                                                                                                                                                                                                                                                                                                                                                                                                                                                                                                                                                                                                                                                                                                                                                                                                                             |
| 29         1           30         3           31         1           32         4           33         1           34         2                                                                                                                    | 1 !                                                                                                                                                                                                                                                | 1029.00018.00                                                                                                                                                                                                                                                                                                                                                                                                       | NUT, #6 KNURLED THUMB                                                                                                                                                                                                                                                                                                                                                                                                                                                                                                                                                                                                                                                                                                                                                                                                                                                                                                                                                      |
| 30         3           31         1           32         4           33         1           34         2                                                                                                                                           |                                                                                                                                                                                                                                                    | 31101                                                                                                                                                                                                                                                                                                                                                                                                               | FITTING, BARB, 90° ELBOW, 1/2 HOSE ID X 3/8 MPT                                                                                                                                                                                                                                                                                                                                                                                                                                                                                                                                                                                                                                                                                                                                                                                                                                                                                                                            |
| 31         1           32         4           33         1           34         2                                                                                                                                                                  |                                                                                                                                                                                                                                                    | 15004                                                                                                                                                                                                                                                                                                                                                                                                               | STANDOFF, 1/4" HEX, 2.25"LG.                                                                                                                                                                                                                                                                                                                                                                                                                                                                                                                                                                                                                                                                                                                                                                                                                                                                                                                                               |
| 32         4           33         1           34         2                                                                                                                                                                                         |                                                                                                                                                                                                                                                    | 1015.00006.00<br>108022                                                                                                                                                                                                                                                                                                                                                                                             | STANDOFF, ALUM. HEX, #6-32 FEMALE THRD., 2-1/2" LG.                                                                                                                                                                                                                                                                                                                                                                                                                                                                                                                                                                                                                                                                                                                                                                                                                                                                                                                        |
| 33         1           34         2                                                                                                                                                                                                                |                                                                                                                                                                                                                                                    | 1082.00017.00                                                                                                                                                                                                                                                                                                                                                                                                       | ASSEMBLY, BOARD CONTROL AND SOFTWARE, CBS-70'S, 120VAC<br>SCREW, TRUSS HD. PHIL. MACHINE, # 6-32 X 1/2 LG.                                                                                                                                                                                                                                                                                                                                                                                                                                                                                                                                                                                                                                                                                                                                                                                                                                                                 |
| 34 2                                                                                                                                                                                                                                               | -                                                                                                                                                                                                                                                  | 1104.00076.00                                                                                                                                                                                                                                                                                                                                                                                                       | TANK ASS'Y, 3 X 10kW/240VAC, CBS-70'S (Call FETCO Tech Support 1800-338-2699 for all tank types)                                                                                                                                                                                                                                                                                                                                                                                                                                                                                                                                                                                                                                                                                                                                                                                                                                                                           |
|                                                                                                                                                                                                                                                    |                                                                                                                                                                                                                                                    | 1052.00006.00                                                                                                                                                                                                                                                                                                                                                                                                       | RELAY, OMRON, 120V, 1/2HP                                                                                                                                                                                                                                                                                                                                                                                                                                                                                                                                                                                                                                                                                                                                                                                                                                                                                                                                                  |
| 35 1                                                                                                                                                                                                                                               |                                                                                                                                                                                                                                                    | 1045.00024.00                                                                                                                                                                                                                                                                                                                                                                                                       | OVERLAY, CBS-71A                                                                                                                                                                                                                                                                                                                                                                                                                                                                                                                                                                                                                                                                                                                                                                                                                                                                                                                                                           |
| 36 1                                                                                                                                                                                                                                               | 1                                                                                                                                                                                                                                                  | 102241                                                                                                                                                                                                                                                                                                                                                                                                              | ASSEMBLY, READY LAMP SWITCH, CBS-70'S                                                                                                                                                                                                                                                                                                                                                                                                                                                                                                                                                                                                                                                                                                                                                                                                                                                                                                                                      |
| 37 1                                                                                                                                                                                                                                               | 1                                                                                                                                                                                                                                                  | 102235                                                                                                                                                                                                                                                                                                                                                                                                              | ASSEMBLY, POWER SWITCH, CBS-70'S                                                                                                                                                                                                                                                                                                                                                                                                                                                                                                                                                                                                                                                                                                                                                                                                                                                                                                                                           |
| 38 1                                                                                                                                                                                                                                               | 1                                                                                                                                                                                                                                                  | 102237                                                                                                                                                                                                                                                                                                                                                                                                              | ASSEMBLY BREW SWITCH, CBS-70'S                                                                                                                                                                                                                                                                                                                                                                                                                                                                                                                                                                                                                                                                                                                                                                                                                                                                                                                                             |
| 39 1                                                                                                                                                                                                                                               |                                                                                                                                                                                                                                                    | 102238                                                                                                                                                                                                                                                                                                                                                                                                              | ASSEMBLY, STOP SWITCH, CBS-70'S                                                                                                                                                                                                                                                                                                                                                                                                                                                                                                                                                                                                                                                                                                                                                                                                                                                                                                                                            |
| 40 1                                                                                                                                                                                                                                               | -                                                                                                                                                                                                                                                  | 102236                                                                                                                                                                                                                                                                                                                                                                                                              | ASSEMBLY, RINSE SWITCH, CBS-70'S                                                                                                                                                                                                                                                                                                                                                                                                                                                                                                                                                                                                                                                                                                                                                                                                                                                                                                                                           |
| 41 1                                                                                                                                                                                                                                               |                                                                                                                                                                                                                                                    | 32059                                                                                                                                                                                                                                                                                                                                                                                                               | COLD WATER TUBE, 3/8"OD X 37.875 LG, CBS-70'S                                                                                                                                                                                                                                                                                                                                                                                                                                                                                                                                                                                                                                                                                                                                                                                                                                                                                                                              |
| 42 1<br>43 1                                                                                                                                                                                                                                       |                                                                                                                                                                                                                                                    | 52085<br>1052.00046.00                                                                                                                                                                                                                                                                                                                                                                                              | TRACK, CONTACTOR MOUNTING, 6" LG<br>CONTACTOR, 65A INDUCTIVE,100A RESISTIVE,120V COIL                                                                                                                                                                                                                                                                                                                                                                                                                                                                                                                                                                                                                                                                                                                                                                                                                                                                                      |
|                                                                                                                                                                                                                                                    | 2                                                                                                                                                                                                                                                  | 1084.00014.00                                                                                                                                                                                                                                                                                                                                                                                                       | NUT, HEX, #10-32, MACHINE SCREW                                                                                                                                                                                                                                                                                                                                                                                                                                                                                                                                                                                                                                                                                                                                                                                                                                                                                                                                            |
|                                                                                                                                                                                                                                                    | <u> </u>                                                                                                                                                                                                                                           | 1112.00332.00                                                                                                                                                                                                                                                                                                                                                                                                       | WELDMENT SPRAY PAN BY-PASS, CBS-70'S                                                                                                                                                                                                                                                                                                                                                                                                                                                                                                                                                                                                                                                                                                                                                                                                                                                                                                                                       |
| 46 1                                                                                                                                                                                                                                               |                                                                                                                                                                                                                                                    | 1102.00253.00                                                                                                                                                                                                                                                                                                                                                                                                       | ASSEMBLY DRAWER, CBS-70'S                                                                                                                                                                                                                                                                                                                                                                                                                                                                                                                                                                                                                                                                                                                                                                                                                                                                                                                                                  |
| 47 1                                                                                                                                                                                                                                               | -                                                                                                                                                                                                                                                  | B00962501                                                                                                                                                                                                                                                                                                                                                                                                           | BREW BASKET ASSEMBLY, CBS 70'S                                                                                                                                                                                                                                                                                                                                                                                                                                                                                                                                                                                                                                                                                                                                                                                                                                                                                                                                             |
| 48 1                                                                                                                                                                                                                                               |                                                                                                                                                                                                                                                    | 25050                                                                                                                                                                                                                                                                                                                                                                                                               | VENT TUBE, .375"ID X .655"OD X 13.5"LG.                                                                                                                                                                                                                                                                                                                                                                                                                                                                                                                                                                                                                                                                                                                                                                                                                                                                                                                                    |
|                                                                                                                                                                                                                                                    | 4                                                                                                                                                                                                                                                  | 1086.00010.00                                                                                                                                                                                                                                                                                                                                                                                                       | CLAMP, WORM DRIVE, 7/16" - 25/32"                                                                                                                                                                                                                                                                                                                                                                                                                                                                                                                                                                                                                                                                                                                                                                                                                                                                                                                                          |
| 50 1                                                                                                                                                                                                                                               |                                                                                                                                                                                                                                                    | 25054                                                                                                                                                                                                                                                                                                                                                                                                               | BREW VALVE TUBE, .625"ID X .965"OD X 8.625"LG                                                                                                                                                                                                                                                                                                                                                                                                                                                                                                                                                                                                                                                                                                                                                                                                                                                                                                                              |
|                                                                                                                                                                                                                                                    | 2                                                                                                                                                                                                                                                  | 1086.00042.00                                                                                                                                                                                                                                                                                                                                                                                                       | WORM DRIVE CLAMP 11/16" - 1 1/4"                                                                                                                                                                                                                                                                                                                                                                                                                                                                                                                                                                                                                                                                                                                                                                                                                                                                                                                                           |
| 52 1                                                                                                                                                                                                                                               |                                                                                                                                                                                                                                                    | 25053                                                                                                                                                                                                                                                                                                                                                                                                               | BY-PASS TUBE, .500"ID X .800"OD X 3.375"LG.                                                                                                                                                                                                                                                                                                                                                                                                                                                                                                                                                                                                                                                                                                                                                                                                                                                                                                                                |
| 53 1                                                                                                                                                                                                                                               |                                                                                                                                                                                                                                                    | 25051                                                                                                                                                                                                                                                                                                                                                                                                               | DRAIN TUBE, 3/8"ID X 5/8"OD X 10.0"LG                                                                                                                                                                                                                                                                                                                                                                                                                                                                                                                                                                                                                                                                                                                                                                                                                                                                                                                                      |
|                                                                                                                                                                                                                                                    | 2                                                                                                                                                                                                                                                  | 1086.00002.00                                                                                                                                                                                                                                                                                                                                                                                                       | CLAMP, HOSE, SIZE "G" NYLON                                                                                                                                                                                                                                                                                                                                                                                                                                                                                                                                                                                                                                                                                                                                                                                                                                                                                                                                                |
| 55 1<br>56 1                                                                                                                                                                                                                                       |                                                                                                                                                                                                                                                    | 86046<br>1102.00260.00                                                                                                                                                                                                                                                                                                                                                                                              | PLUG, NYLON FINISHING LOCKING, 0.625" MOUNTING<br>ASSEMBLY, THERMAL CIRCUIT BREAKER, 152°C                                                                                                                                                                                                                                                                                                                                                                                                                                                                                                                                                                                                                                                                                                                                                                                                                                                                                 |
| 56 1<br>57 1                                                                                                                                                                                                                                       |                                                                                                                                                                                                                                                    | 1001.00210.00                                                                                                                                                                                                                                                                                                                                                                                                       | COVER, TOP, CBS-71A                                                                                                                                                                                                                                                                                                                                                                                                                                                                                                                                                                                                                                                                                                                                                                                                                                                                                                                                                        |
| 57 1                                                                                                                                                                                                                                               |                                                                                                                                                                                                                                                    | 1112.00320.00                                                                                                                                                                                                                                                                                                                                                                                                       | WELDMENT, CONTROL COVER, CBS-71                                                                                                                                                                                                                                                                                                                                                                                                                                                                                                                                                                                                                                                                                                                                                                                                                                                                                                                                            |
| 59 1                                                                                                                                                                                                                                               |                                                                                                                                                                                                                                                    | 1001.00209.00                                                                                                                                                                                                                                                                                                                                                                                                       | COVER, VENT, CBS-70'S                                                                                                                                                                                                                                                                                                                                                                                                                                                                                                                                                                                                                                                                                                                                                                                                                                                                                                                                                      |
|                                                                                                                                                                                                                                                    | 1                                                                                                                                                                                                                                                  | 1001.00208.00                                                                                                                                                                                                                                                                                                                                                                                                       | FRONT COVER, CBS-71A                                                                                                                                                                                                                                                                                                                                                                                                                                                                                                                                                                                                                                                                                                                                                                                                                                                                                                                                                       |
|                                                                                                                                                                                                                                                    | 16                                                                                                                                                                                                                                                 | 82006                                                                                                                                                                                                                                                                                                                                                                                                               | SCREW, #10-32 X 3/8" PHIL. TRUSS HD.                                                                                                                                                                                                                                                                                                                                                                                                                                                                                                                                                                                                                                                                                                                                                                                                                                                                                                                                       |
|                                                                                                                                                                                                                                                    | 4                                                                                                                                                                                                                                                  | 1073.00012.00-3                                                                                                                                                                                                                                                                                                                                                                                                     | BALL BEARING ROLLER, BRUSHED FINISH                                                                                                                                                                                                                                                                                                                                                                                                                                                                                                                                                                                                                                                                                                                                                                                                                                                                                                                                        |
|                                                                                                                                                                                                                                                    | 4                                                                                                                                                                                                                                                  | 1073.00012.00-4                                                                                                                                                                                                                                                                                                                                                                                                     | SCREW, HEX FLAT HD., 1/4-20 x 1" LG.                                                                                                                                                                                                                                                                                                                                                                                                                                                                                                                                                                                                                                                                                                                                                                                                                                                                                                                                       |
| 64 1                                                                                                                                                                                                                                               |                                                                                                                                                                                                                                                    | 102422                                                                                                                                                                                                                                                                                                                                                                                                              | DRAWER SLIDE ASSY, LEFT, CBS-70'S                                                                                                                                                                                                                                                                                                                                                                                                                                                                                                                                                                                                                                                                                                                                                                                                                                                                                                                                          |
| 65 1                                                                                                                                                                                                                                               |                                                                                                                                                                                                                                                    | 102423                                                                                                                                                                                                                                                                                                                                                                                                              | DRAWER SLIDE ASSY, RIGHT, CBS-70'S                                                                                                                                                                                                                                                                                                                                                                                                                                                                                                                                                                                                                                                                                                                                                                                                                                                                                                                                         |
| 66 1                                                                                                                                                                                                                                               | -                                                                                                                                                                                                                                                  | 1046.00035.00                                                                                                                                                                                                                                                                                                                                                                                                       | LABEL, WARNING "TO REDUCE RISK OF ELECTRIC SHOCK OR FIRE"                                                                                                                                                                                                                                                                                                                                                                                                                                                                                                                                                                                                                                                                                                                                                                                                                                                                                                                  |
| 67 1<br>69 1                                                                                                                                                                                                                                       |                                                                                                                                                                                                                                                    | 1046.00044.00                                                                                                                                                                                                                                                                                                                                                                                                       | LABEL, TANK DRAIN                                                                                                                                                                                                                                                                                                                                                                                                                                                                                                                                                                                                                                                                                                                                                                                                                                                                                                                                                          |
| 68 1<br>69 1                                                                                                                                                                                                                                       |                                                                                                                                                                                                                                                    | 1057.00041.00                                                                                                                                                                                                                                                                                                                                                                                                       | VALVE, S-45/2.0 GPM, 120VAC, 50/60HZ<br>FITTING, 90° MALE ELBOW, 3/8 OD TUBE X 3/8 NPT                                                                                                                                                                                                                                                                                                                                                                                                                                                                                                                                                                                                                                                                                                                                                                                                                                                                                     |
| 70 1                                                                                                                                                                                                                                               |                                                                                                                                                                                                                                                    | 1031.00005.00<br>1031.00022.00                                                                                                                                                                                                                                                                                                                                                                                      | FITTING, 90° MALE ELBOW, 3/8 OD TOBE X 3/8 NPT<br>FITTING, ELBOW, 3/8" TUBE OD X 3/8" NPT                                                                                                                                                                                                                                                                                                                                                                                                                                                                                                                                                                                                                                                                                                                                                                                                                                                                                  |
|                                                                                                                                                                                                                                                    | 2                                                                                                                                                                                                                                                  | 1064.00022.00                                                                                                                                                                                                                                                                                                                                                                                                       | SPLIT BOLT HEATER LUG, 10kW/240 V                                                                                                                                                                                                                                                                                                                                                                                                                                                                                                                                                                                                                                                                                                                                                                                                                                                                                                                                          |
| Not shown                                                                                                                                                                                                                                          | -                                                                                                                                                                                                                                                  | 1057.00009.00                                                                                                                                                                                                                                                                                                                                                                                                       | BREW VALVE REBUILD KIT, DSV10                                                                                                                                                                                                                                                                                                                                                                                                                                                                                                                                                                                                                                                                                                                                                                                                                                                                                                                                              |
| Not shown                                                                                                                                                                                                                                          |                                                                                                                                                                                                                                                    | 1057.00010.00                                                                                                                                                                                                                                                                                                                                                                                                       |                                                                                                                                                                                                                                                                                                                                                                                                                                                                                                                                                                                                                                                                                                                                                                                                                                                                                                                                                                            |

| ITEM # | QTY    | PART #          | DESCRIPTION Drawing No. 1101.00543.00 CBS-72A Brew head only                                            |
|--------|--------|-----------------|---------------------------------------------------------------------------------------------------------|
| 1      | 1      | 001076          | WELDMENT, CBS-72A                                                                                       |
| 2      | 4      | 1086.00011.00   | BUSHING, SNAP, 1.375 MTG HOLE                                                                           |
| 3      | 2      | 1112.00324.00   | WELDMENT, DISPENSE VALVE BRACKET, CBS-70's                                                              |
| 4      | 15     | 1083.00011.00   | WASHER, #8 SCREW SIZE, INTERNAL TOOTH LOCK                                                              |
| 5      | 23     | 1084.00006.00   | NUT, 8-32 18-8 HEX MACHINE SCREW                                                                        |
| 6      | 6      | 1031.00033.00   | LOCKNUT, 3/8"-18 NPT THREAD                                                                             |
| 7      | 2      | 1031.00043.00   | FITTING BARB, 90° ELBOW, 3/8 HOSE ID X 3/8 MPT                                                          |
| 8      | 1      | 1065.00004.00   | CONNECTOR, COPPER LUG SLU-70                                                                            |
| 9      | 9      | 1083.00021.00   | WASHER, SPRING LOCK, 1/4" SCREW, 18-8 SS                                                                |
| 10     | 17     | 1084.00017.00   | NUT, HEX, 1/4"-20                                                                                       |
| 11     | 2      | 1033.00002.00   | FITTING. BYPASS VALVE. CBS-70'S                                                                         |
| 12     | 4      | 1013.00083.00   | LOCKNUT, 1"-14 THREAD                                                                                   |
| 13     | 2      | 33023           | FITTING BREW ORIFICE                                                                                    |
| 14     | 2      | 33020           | FITTING BY-PASS ORIFICE                                                                                 |
| 14     | 4      | 86009           | SPACER, BY-PASS VALVE, CBS-70'S                                                                         |
| 15     | 2      | 57029           |                                                                                                         |
|        |        |                 | VALVE, DISPENSE, BREW, CBS-70'S                                                                         |
| 17     | 2      | 57031           | VALVE, BY-PASS, DSV11, 120V/60Hz                                                                        |
| 18     | 8      | 1083.00016.00   | WASHER, #8 SCREW SIZE, FLAT                                                                             |
| 19     | 2      | 52023           | TERMINAL BLOCK                                                                                          |
| 20     | 16     | 1029.00018.00   | NUT, #6 KNURLED THUMB                                                                                   |
| 21     | 1      | 52051           | THERMINAL BLOCK, CURTIS T4                                                                              |
| 22     | 1      | 52049           | TERMINAL BLOCK, 2 POLE                                                                                  |
| 23     | 2      | 52027           | BREAKER CIRCUIT, 10A, 120V                                                                              |
| 24     | 2      | 86013           | SNAP IN PLUG, 7/16" ID, SS                                                                              |
| 25     | 2      | 102312          | ASSEMBLY, COLD WATER VALVES, CBS-70'S                                                                   |
| 26     | 2      | 1031.00049.00   | FITTING, ELBOW 90° EXTRUDED , 3/8 FPT                                                                   |
| 27     | 2      | 1031.00025.00   | FITTING, BARB, 1/2 HOSE ID X 3/8 NPT                                                                    |
| 28     | 2      | 31101           | FITTING, BARB, 90° ELBOW, 1/2 HOSE ID X 3/8 MPT                                                         |
| 29     | 8      | 15004           | STANDOFF, 1/4" HEX, 2.25"LG.                                                                            |
| 30     | 2      | 102347          | WELDMENT, ELECTRIC TUBE, CBS-70'S, 18"LG.                                                               |
| 31     | 2      | 102348          | WELDMENT, ELECTRIC TUBE, CBS-70'S, 28"LG.                                                               |
| 32     | 2      | 108022          | ASSEMBLY, BOARD CONTROL AND SOFTWARE, CBS-70'S, 120VAC                                                  |
| 33     | 8      | 1082.00017.00.  | SCREW, TRUSS HD. PHIL. MACHINE, # 6-32 X 1/2 LG                                                         |
| 34     | 1      | 104079          | TANK ASS'Y., 3 X 10kW/240VAC, CBS-70'S, LEFT (Call FETCO Tech Support 1800-338-2699 for all tank types) |
| 35     | 1      | 1104.00076.00   | TANK ASS'Y., 3 X 10kW/240VAC, CBS-70'S, RIGHT (see figure 4)                                            |
| 36     | 1      | 45034           | OVERLAY, CBS-72A, PUNCHED HOLES                                                                         |
| 37     | 2      | 102241          | ASSEMBLY, READY LAMP SWITCH, CBS-70'S                                                                   |
| 38     | 2      | 102235          | ASSEMBLY, POWER SWITCH, CBS-70'S                                                                        |
| 39     | 2      | 102237          | ASSEMBLY BREW SWITCH, CBS-70'S                                                                          |
| 40     | 2      | 102237          | ASSEMBLY BREW SWITCH, CBS-70'S<br>ASSEMBLY, STOP SWITCH, CBS-70'S                                       |
| -      |        | 102236          |                                                                                                         |
| 41     | 2      |                 | ASSEMBLY, RINSE SWITCH, CBS-70'S                                                                        |
| 42     | 2      | 32059           | COLD WATER TUBE, 3/8"OD X 37.875 LG, CBS-70'S                                                           |
| 43     | 1      | 52085           | TRACK, CONTACTOR MOUNTING, 6" LG                                                                        |
| 44     | 1      | 52084           | CONTACTOR, 65A, INDUCTIVE, 100A RESISTIVE, 120V COIL, 3-POLE                                            |
| 45     | 6      | 1052.00006.00   | RELAY, OMRON, 120V, 1/2HP                                                                               |
| 46     | 2      | 1112.00332.00   | WELDMENT SPRAY PAN BY-PASS, CBS-70'S                                                                    |
| 47     | 2      | 1102.00253.00   | ASSEMBLY DRAWER, CBS-70'S (see figure 6)                                                                |
| 48     | 2      | B00962501       | BREW BASKET ASSEMBLY, CBS 70'S (see figure 5)                                                           |
| 49     | 2      | 25050           | VENT TUBE, .375"ID X .655"OD X 13.5"LG.                                                                 |
| 50     | 8      | 1086.00010.00   | CLAMP, WORM DRIVE, 7/16" - 25/32"                                                                       |
| 51     | 2      | 25054           | BREW VALVE TUBE, .625"ID X .965"OD X 8.625"LG                                                           |
| 52     | 4      | 086.00042.00    | WORM DRIVE CLAMP 11/16" - 1 1/4"                                                                        |
| 53     | 2      | 25053           | BY-PASS TUBE, .500"ID X .800"OD X 3.375"LG.                                                             |
| 54     | 2      | 25051           | DRAIN TUBE, 3/8"ID X 5/8"OD X 10.0"LG                                                                   |
| 55     | 4      | 1086.00002.00   | CLAMP, HOSE, SIZE "G" NYLON                                                                             |
| 56     | 1      | 86046           | PLUG, NYLON FINISHING LOCKING, 0.625" MOUNTING                                                          |
| 57     | 2      | 1102.00260.00   | ASSEMBLY, THERMAL CIRCUIT BREAKER, 152°C                                                                |
| 58     | 2      | 01256           | COVER, TOP, CBS-72A                                                                                     |
| 59     | 2      | 002304          | WELDMENT, CONTROL COVER, CBS-72                                                                         |
| 60     | 2      | 1001.00209.00   | COVER, VENT, CBS-70'S                                                                                   |
| 61     | 1      | 01262           | COVER, FRONT, CBS-72A                                                                                   |
| 62     | 20     | 82006           | SCREW, #10-32 X 3/8" PHIL. TRUSS HD.                                                                    |
| 63     | 20     | 1073.00012.00-3 | BALL BEARING ROLLER, BRUSHED FINISH                                                                     |
|        |        |                 | · · · · · · · · · · · · · · · · · · ·                                                                   |
| 64     | 8      | 1073.00012.00-4 | SCREW, HEX FLAT HD., 1/4-20 x 1" LG.                                                                    |
| 65     | 2      | 102422          | DRAWER SLIDE ASSY, LEFT, CBS-70'S                                                                       |
| 66     | 2      | 102423          | DRAWER SLIDE ASSY, RIGHT, CBS-70'S                                                                      |
| 67     | 12     | 1064.00020.00   | SPLIT BOLT HEATER LUG, 10kW/240V                                                                        |
| 68     | 2      | 1046.00044.00   |                                                                                                         |
|        |        | 1046.00035.00   | LABEL, WARNING "TO REDUCE RISK OF ELECTRIC SHOCK OR FIRE"                                               |
| 69     | 1      |                 |                                                                                                         |
| 70     | 1<br>1 | 1044.00003.00   | LABEL GROUND                                                                                            |
|        |        |                 |                                                                                                         |