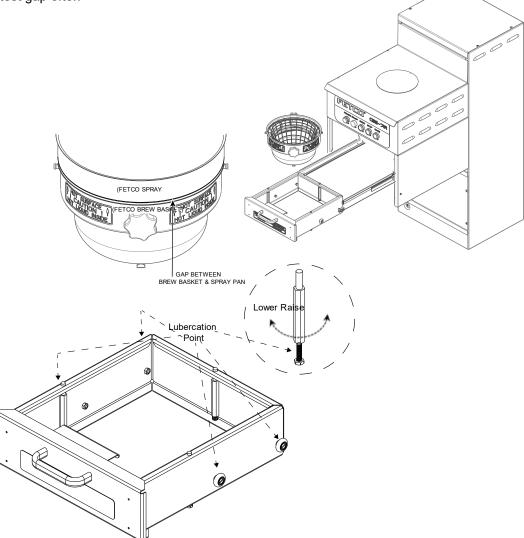

#### 2. Prepare the brew basket(s).

- Carefully pull open the drawer holding the brew basket.
- Grasp the brew basket by one handle, and turn it until you can reach both handles comfortably.
- Grasp both handles and lift the basket out of the drawer. If necessary, empty and rinse the brew basket.
- Place a paper filter in each basket to be used. Pour the appropriate amount of pre-measured, ground coffee into the filter. Spread the coffee evenly in the basket until it is a uniform depth. (The amount of coffee used will depend on your personal tastes and the recommendation of your coffee supplier.)

- Place the brew basket back into the drawer. Turn the brew basket to align either one of the handles with either front corner of the drawer.
- Close the drawer completely. When fully closed, it will be flush with the front surface of the brewer.

#### 3. Place the appropriate dispenser(s) in position under the brew baskets.

- Ensure that the brew-through cover is in place, the dispenser is empty enough to handle the amount of coffee to be brewed, and the faucets are closed.
- Ensure that the dispensers are pushed all the way in, and that the brew funnels are aligned with the bottom of the brew baskets.
- When using carts, always set both parking brakes by pressing your foot on the paddle just above each of the two wheels closest to you. When the brakes are set, a green button extends above the paddle. To release the brakes for moving, press the green button with your foot.

To remove the orifices:

- \*Remove the brew basket and brew basket drawer.
- \*Grasp the sides of the spray pan with both hands and turn it counter-clockwise. Being careful not to drop it, continue turning it with both hands until it comes completely off.
- \*The brew orifice is located in the center of the threaded piece that held the spray pan. The bypass orifice is located to the right and to the rear of the brew orifice. Both orifices are stainless steel. Do not remove the brass fitting located in the same area. This is the vent from the water tank.

\*Removal of either orifice requires a 11/16 inch wrench.

\*Replace or clean the orifices and reassemble all of the parts.

# Yearly

Lubricate brew basket drawer (yearly or as required) Remove the brew basket and apply a small amount of food grade grease labeled as "H-1" to the 4 rollers and the 3 brew basket height regulators.