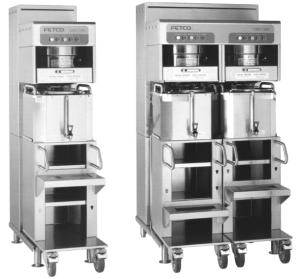

CBS-72A - Twin Brewer Stationary: to be mounted on counter or stand

CBS-72AC - Twin Brewer With stand: for use with mobile dispensers

A and AC versions are identical units. The only difference is the "A" unit is placed on a stand or counter

"A" suffix is stationary counter mount; "AC" is mounted on a stand for use with a mobile cart, otherwise, the versions are identical units The differences in "A" and "AC" are the counter or stand upon which the unit is placed.

Based on standard factory settings: 7 minute brew time, 200°F water No drip delay

CBS-71AC & CBS-72AC shown with stand for use with mobile dispensers CBS-71A and CBS-72A stationary six gallon gourmet brewer CBS71 A & CBS-72A shown on optional A019 & A020 counter CBS-71A & 72A shown with optional LBD-6 dispensers-purchase separately item D019 CBS-71AC & 72AC shown with optional LBD-6 mobile dispensers-purchase item D020