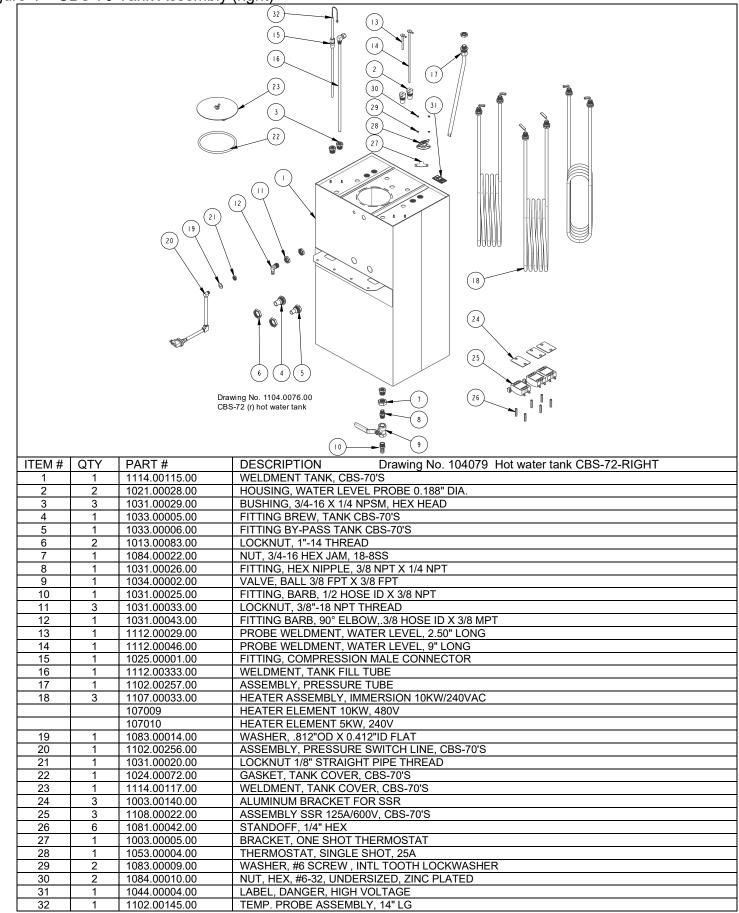

Cleaning & Maintenance As Required

Adjust brew basket and spray pan gap.

Adjust gap by turning brew basket height regulator shanks Tip: turn shank slowly and test gap often

| $\begin{array}{c ccccccccccccccccccccccccccccccccccc$                                                                                                                                                                                              | $ \begin{array}{c} 11 \\ 15 \\ 3 \\ 1 \\ 5 \\ 1 \\ 1 \\ 5 \\ 9 \\ 1 \\ 2 \\ 1 \\ 1 \\ 2 \\ 1 \\ 1 \\ 1 \\ 1 \\ 1 \\ 1 \\ 1 \\ 6 \\ 1 \\ 1 \\ 1 \\ 1 \\ 6 \\ 1 \\ 1 \\ 1 \\ 1 \\ 6 \\ 1 \\ 1 \\ 1 \\ 1 \\ 1 \\ 1 \\ 1 \\ 1 \\ 1 \\ 1$               | PART # 1111.00053.00 1086.00011.00 1112.00324.00 1083.00011.00 1084.00006.00 1031.00033.00 1031.00043.00 1065.00004.00 1044.00012.00 1044.00012.00 1044.00012.00 1083.00021.00 1083.00021.00 1013.00083.00 33023 33020 86009 57029 57031 1083.00016.00 52051 52049 52027                                                                                                                                            | DESCRIPTIONDrawing No. 1101.00288.00 CBS-71WELDMENT, BODY COMPLETE, CBS-71ABUSHING, SNAP, 1.375 MTG HOLEWELDMENT, DISPENSE VALVE BRACKET, CBS-70'sWASHER, #8 SCREW SIZE, INTERNAL TOOTH LOCKNUT, 8-32 18-8 HEX MACHINE SCREWLOCKNUT, 3/8"-18 NPT THREADFITTING BARB, 90° ELBOW, 3/8 HOSE ID X 3/8 MPTCONNECTOR, COPPER LUG SLU-70LABEL GROUND, CELABEL GROUND, CELABEL GROUNDWASHER, SPRING LOCK, 1/4" SCREW, 18-8 SSNUT, HEX, 1/4"-20FITTING, BYPASS VALVE, CBS-70'SLOCKNUT, 1"-14 THREADFITTING BREW ORIFICEFITTING BY-PASS ORIFICESPACER, BY-PASS VALVE, CBS-70'SVALVE, DISPENSE, BREW, CBS-70'SVALVE, BY-PASS, DSV11, 120V/60HzWASHER, #8 SCREW SIZE, FLATTHERMINAL BLOCK, CURTIS T4THERMINAL BLOCK, CURTIS T4 |
|----------------------------------------------------------------------------------------------------------------------------------------------------------------------------------------------------------------------------------------------------|----------------------------------------------------------------------------------------------------------------------------------------------------------------------------------------------------------------------------------------------------|---------------------------------------------------------------------------------------------------------------------------------------------------------------------------------------------------------------------------------------------------------------------------------------------------------------------------------------------------------------------------------------------------------------------|----------------------------------------------------------------------------------------------------------------------------------------------------------------------------------------------------------------------------------------------------------------------------------------------------------------------------------------------------------------------------------------------------------------------------------------------------------------------------------------------------------------------------------------------------------------------------------------------------------------------------------------------------------------------------------------------------------------------------------------------------------------------------------------------------------------------------------------------------------------------------------------------------------------------------------------------------------------------------|
| $\begin{array}{c ccccccccccccccccccccccccccccccccccc$                                                                                                                                                                                              | $ \begin{array}{c} 1 \\ 11 \\ 15 \\ 3 \\ 1 \\ 5 \\ 1 \\ 1 \\ 5 \\ 9 \\ 1 \\ 2 \\ 1 \\ 1 \\ 2 \\ 1 \\ 1 \\ 1 \\ 1 \\ 1 \\ 1 \\ 1 \\ 6 \\ 1 \\ 1 \\ 1 \\ 1 \\ 6 \\ 1 \\ 1 \\ 1 \\ 1 \\ 6 \\ 1 \\ 1 \\ 1 \\ 1 \\ 1 \\ 1 \\ 1 \\ 1 \\ 1 \\ 1$          | 1112.00324.00         1083.00011.00         1084.00006.00         1031.00033.00         1031.00043.00         1065.00004.00         1044.00012.00         1044.00012.00         1044.00017.00         1033.00002.00         1013.00083.00         33023         33020         86009         57031         1083.00016.00         52051         52049         52027                                                   | WELDMENT, DISPENSE VALVE BRACKET, CBS-70'sWASHER, #8 SCREW SIZE, INTERNAL TOOTH LOCKNUT, 8-32 18-8 HEX MACHINE SCREWLOCKNUT, 3/8"-18 NPT THREADFITTING BARB, 90° ELBOW, 3/8 HOSE ID X 3/8 MPTCONNECTOR, COPPER LUG SLU-70LABEL GROUND, CELABEL GROUNDWASHER, SPRING LOCK, 1/4" SCREW, 18-8 SSNUT, HEX, 1/4"-20FITTING, BYPASS VALVE, CBS-70'SLOCKNUT, 1"-14 THREADFITTING BREW ORIFICESPACER, BY-PASS ORIFICESPACER, BY-PASS, DSV11, 120V/60HzVALVE, BY-PASS, DSV11, 120V/60HzWASHER, #8 SCREW SIZE, FLATTHERMINAL BLOCK, CURTIS T4                                                                                                                                                                                                                                                                                                                                                                                                                                        |
| $\begin{array}{c ccccccccccccccccccccccccccccccccccc$                                                                                                                                                                                              | $ \begin{array}{c} 11 \\ 15 \\ 3 \\ 1 \\ 5 \\ 1 \\ 1 \\ 5 \\ 9 \\ 1 \\ 2 \\ 1 \\ 1 \\ 2 \\ 1 \\ 1 \\ 1 \\ 1 \\ 1 \\ 1 \\ 1 \\ 6 \\ 1 \\ 1 \\ 1 \\ 1 \\ 6 \\ 1 \\ 1 \\ 1 \\ 1 \\ 6 \\ 1 \\ 1 \\ 1 \\ 1 \\ 1 \\ 1 \\ 1 \\ 1 \\ 1 \\ 1$               | 1083.00011.00           1084.00006.00           1031.00033.00           1031.00043.00           1065.00004.00           1044.00012.00           1044.0003.00           1083.00021.00           1084.00017.00           1033.0002.00           1013.00083.00           33023           33020           86009           57029           57031           1083.00016.00           52051           52049           52027 | WASHER, #8 SCREW SIZE, INTERNAL TOOTH LOCKNUT, 8-32 18-8 HEX MACHINE SCREWLOCKNUT, 3/8"-18 NPT THREADFITTING BARB, 90° ELBOW, 3/8 HOSE ID X 3/8 MPTCONNECTOR, COPPER LUG SLU-70LABEL GROUND, CELABEL GROUNDWASHER, SPRING LOCK, 1/4" SCREW, 18-8 SSNUT, HEX, 1/4"-20FITTING, BYPASS VALVE, CBS-70'SLOCKNUT, 1"-14 THREADFITTING BREW ORIFICEFITTING BY-PASS ORIFICESPACER, BY-PASS, VALVE, CBS-70'SVALVE, DISPENSE, BREW, CBS-70'SVALVE, DISPENSE, BREW, CBS-70'SVALVE, BY-PASS, DSV11, 120V/60HzWASHER, #8 SCREW SIZE, FLATTHERMINAL BLOCK, CURTIS T4                                                                                                                                                                                                                                                                                                                                                                                                                     |
| $\begin{array}{c ccccccccccccccccccccccccccccccccccc$                                                                                                                                                                                              | $ \begin{array}{c} 15 \\ 3 \\ 1 \\ 5 \\ 1 \\ 5 \\ 9 \\ 1 \\ 2 \\ 1 \\ 1 \\ 2 \\ 1 \\ 1 \\ 1 \\ 1 \\ 1 \\ 1 \\ 6 \\ 1 \\ 1 \\ 1 \\ 6 \\ 1 \\ 1 \\ 1 \\ 6 \\ 1 \\ 1 \\ 1 \\ 6 \\ 1 \\ 1 \\ 1 \\ 6 \\ 1 \\ 1 \\ 1 \\ 1 \\ 1 \\ 1 \\ 1 \\ 1 \\ 1 \\ 1$ | 1084.00006.00           1031.00033.00           1031.00043.00           1065.00004.00           1044.00012.00           1044.0003.00           1083.00021.00           1084.00017.00           1033.00002.00           1013.00083.00           33023           33020           86009           57029           57031           1083.00016.00           52051           52049           52027                        | NUT, 8-32 18-8 HEX MACHINE SCREWLOCKNUT, 3/8"-18 NPT THREADFITTING BARB, 90° ELBOW,.3/8 HOSE ID X 3/8 MPTCONNECTOR, COPPER LUG SLU-70LABEL GROUND, CELABEL GROUNDWASHER, SPRING LOCK, 1/4" SCREW, 18-8 SSNUT, HEX, 1/4"-20FITTING, BYPASS VALVE, CBS-70'SLOCKNUT, 1"-14 THREADFITTING BREW ORIFICEFITTING BY-PASS ORIFICESPACER, BY-PASS VALVE, CBS-70'SVALVE, DISPENSE, BREW, CBS-70'SVALVE, BY-PASS, DSV11, 120V/60HzWASHER, #8 SCREW SIZE, FLATTHERMINAL BLOCK, CURTIS T4                                                                                                                                                                                                                                                                                                                                                                                                                                                                                               |
| $\begin{array}{c ccccccccccccccccccccccccccccccccccc$                                                                                                                                                                                              | 3       1       5       1       5       9       1       2       1       2       1       6       1       1       1       6       6                                                                                                                  | 1031.00033.00           1031.00043.00           1065.00004.00           1044.00012.00           1044.0003.00           1083.00021.00           1084.00017.00           1033.00002.00           1013.00083.00           33023           33020           86009           57029           57031           1083.00016.00           52051           52049           52027                                                | LOCKNUT, 3/8"-18 NPT THREAD<br>FITTING BARB, 90° ELBOW,.3/8 HOSE ID X 3/8 MPT<br>CONNECTOR, COPPER LUG SLU-70<br>LABEL GROUND, CE<br>LABEL GROUND<br>WASHER, SPRING LOCK, 1/4" SCREW, 18-8 SS<br>NUT, HEX, 1/4"-20<br>FITTING, BYPASS VALVE, CBS-70'S<br>LOCKNUT, 1"-14 THREAD<br>FITTING BREW ORIFICE<br>FITTING BY-PASS ORIFICE<br>SPACER, BY-PASS VALVE, CBS-70'S<br>VALVE, DISPENSE, BREW, CBS-70'S<br>VALVE, BY-PASS, DSV11, 120V/60Hz<br>WASHER, #8 SCREW SIZE, FLAT<br>THERMINAL BLOCK, CURTIS T4                                                                                                                                                                                                                                                                                                                                                                                                                                                                   |
| $\begin{array}{c ccccccccccccccccccccccccccccccccccc$                                                                                                                                                                                              | $ \begin{array}{c} 1 \\ 5 \\ 1 \\ 1 \\ 5 \\ 9 \\ 1 \\ 2 \\ 1 \\ 1 \\ 2 \\ 1 \\ 1 \\ 1 \\ 1 \\ 1 \\ 1 \\ 1 \\ 6 \\ 1 \\ 1 \\ 1 \\ 6 \\ 6 \\ 1 \\ 1 \\ 1 \\ 1 \\ 1 \\ 6 \\ 1 \\ 1 \\ 1 \\ 1 \\ 6 \\ 1 \\ 1 \\ 1 \\ 1 \\ 1 \\ 1 \\ 1 \\ 1 \\ 1 \\ 1$  | 1031.00043.00           1065.00004.00           1044.00012.00           1044.0003.00           1083.00021.00           1084.00017.00           1033.00002.00           1013.00083.00           33023           33020           86009           57029           57031           1083.00016.00           52051           52049           52027                                                                        | FITTING BARB, 90° ELBOW,.3/8 HOSE ID X 3/8 MPT         CONNECTOR, COPPER LUG SLU-70         LABEL GROUND, CE         LABEL GROUND         WASHER, SPRING LOCK, 1/4" SCREW, 18-8 SS         NUT, HEX, 1/4"-20         FITTING, BYPASS VALVE, CBS-70'S         LOCKNUT, 1"-14 THREAD         FITTING BREW ORIFICE         FITTING BY-PASS ORIFICE         SPACER, BY-PASS VALVE, CBS-70'S         VALVE, DISPENSE, BREW, CBS-70'S         VALVE, BY-PASS, DSV11, 120V/60Hz         WASHER, #8 SCREW SIZE, FLAT         THERMINAL BLOCK, CURTIS T4                                                                                                                                                                                                                                                                                                                                                                                                                            |
| $\begin{array}{c ccccccccccccccccccccccccccccccccccc$                                                                                                                                                                                              | 5<br>1<br>1<br>5<br>9<br>1<br>2<br>1<br>1<br>2<br>1<br>1<br>1<br>1<br>1<br>1<br>1<br>1<br>1<br>1<br>1<br>1<br>1                                                                                                                                    | 1065.00004.00           1044.00012.00           1044.0003.00           1083.00021.00           1084.00017.00           1033.0002.00           1013.00083.00           33023           33020           86009           57029           57031           1083.00016.00           52051           52049           52027                                                                                                 | CONNECTOR, COPPER LUG SLU-70<br>LABEL GROUND, CE<br>LABEL GROUND<br>WASHER, SPRING LOCK, 1/4" SCREW, 18-8 SS<br>NUT, HEX, 1/4"-20<br>FITTING, BYPASS VALVE, CBS-70'S<br>LOCKNUT, 1"-14 THREAD<br>FITTING BREW ORIFICE<br>FITTING BY-PASS ORIFICE<br>SPACER, BY-PASS ORIFICE<br>SPACER, BY-PASS VALVE, CBS-70'S<br>VALVE, DISPENSE, BREW, CBS-70'S<br>VALVE, DISPENSE, BREW, CBS-70'S<br>VALVE, BY-PASS, DSV11, 120V/60Hz<br>WASHER, #8 SCREW SIZE, FLAT<br>THERMINAL BLOCK, CURTIS T4                                                                                                                                                                                                                                                                                                                                                                                                                                                                                      |
| $\begin{array}{c ccccccccccccccccccccccccccccccccccc$                                                                                                                                                                                              | 1       1       5       9       1       2       1       2       1       6       1       1       1       1       6       1       1       6                                                                                                          | 1044.00012.00           1044.00003.00           1083.00021.00           1084.00017.00           1033.00002.00           1013.00083.00           33023           33020           86009           57029           57031           1083.00016.00           52051           52049           52027                                                                                                                       | LABEL GROUND, CE         LABEL GROUND         WASHER, SPRING LOCK, 1/4" SCREW, 18-8 SS         NUT, HEX, 1/4"-20         FITTING, BYPASS VALVE, CBS-70'S         LOCKNUT, 1"-14 THREAD         FITTING BREW ORIFICE         FITTING BY-PASS ORIFICE         SPACER, BY-PASS VALVE, CBS-70'S         VALVE, DISPENSE, BREW, CBS-70'S         VALVE, BY-PASS, DSV11, 120V/60Hz         WASHER, #8 SCREW SIZE, FLAT         THERMINAL BLOCK, CURTIS T4                                                                                                                                                                                                                                                                                                                                                                                                                                                                                                                        |
| $\begin{array}{c ccccccccccccccccccccccccccccccccccc$                                                                                                                                                                                              | 1       5       9       1       2       1       2       1       1       6       1       1       1       1       1       6       6                                                                                                                  | 1044.00003.00           1083.00021.00           1084.00017.00           1033.00002.00           1013.00083.00           33023           33020           86009           57029           57031           1083.00016.00           52051           52049           52027                                                                                                                                               | LABEL GROUND         WASHER, SPRING LOCK, 1/4" SCREW, 18-8 SS         NUT, HEX, 1/4"-20         FITTING, BYPASS VALVE, CBS-70'S         LOCKNUT, 1"-14 THREAD         FITTING BREW ORIFICE         FITTING BY-PASS ORIFICE         SPACER, BY-PASS VALVE, CBS-70'S         VALVE, DISPENSE, BREW, CBS-70'S         VALVE, BY-PASS, DSV11, 120V/60Hz         WASHER, #8 SCREW SIZE, FLAT         THERMINAL BLOCK, CURTIS T4                                                                                                                                                                                                                                                                                                                                                                                                                                                                                                                                                 |
| $\begin{array}{c ccccccccccccccccccccccccccccccccccc$                                                                                                                                                                                              | 5<br>9<br>1<br>2<br>1<br>1<br>2<br>1<br>1<br>2<br>1<br>1<br>1<br>6<br>1<br>1<br>1<br>1<br>1<br>1<br>1<br>1                                                                                                                                         | 1083.00021.00           1084.00017.00           1033.00002.00           1013.00083.00           33023           33020           86009           57029           57031           1083.00016.00           52051           52049           52027                                                                                                                                                                       | WASHER, SPRING LOCK, 1/4" SCREW, 18-8 SS         NUT, HEX, 1/4"-20         FITTING, BYPASS VALVE, CBS-70'S         LOCKNUT, 1"-14 THREAD         FITTING BREW ORIFICE         FITTING BY-PASS ORIFICE         SPACER, BY-PASS VALVE, CBS-70'S         VALVE, DISPENSE, BREW, CBS-70'S         VALVE, BY-PASS, DSV11, 120V/60Hz         WASHER, #8 SCREW SIZE, FLAT         THERMINAL BLOCK, CURTIS T4                                                                                                                                                                                                                                                                                                                                                                                                                                                                                                                                                                      |
| $\begin{array}{c ccccccccccccccccccccccccccccccccccc$                                                                                                                                                                                              | 9       1       2       1       2       1       1       6       1       1       1       1       1       1       6       6                                                                                                                          | 1084.00017.00           1033.00002.00           1013.00083.00           33023           33020           86009           57029           57031           1083.00016.00           52051           52027                                                                                                                                                                                                               | NUT, HEX, 1/4"-20         FITTING, BYPASS VALVE, CBS-70'S         LOCKNUT, 1"-14 THREAD         FITTING BREW ORIFICE         FITTING BY-PASS ORIFICE         SPACER, BY-PASS VALVE, CBS-70'S         VALVE, DISPENSE, BREW, CBS-70'S         VALVE, BY-PASS, DSV11, 120V/60Hz         WASHER, #8 SCREW SIZE, FLAT         THERMINAL BLOCK, CURTIS T4                                                                                                                                                                                                                                                                                                                                                                                                                                                                                                                                                                                                                       |
| $\begin{array}{c ccccccccccccccccccccccccccccccccccc$                                                                                                                                                                                              | 2<br>1<br>2<br>1<br>1<br>6<br>6<br>1<br>1<br>1<br>1<br>1<br>1<br>1<br>1<br>1<br>1<br>6<br>6                                                                                                                                                        | 1013.00083.00         33023         33020         86009         57029         57031         1083.00016.00         52051         52049         52027                                                                                                                                                                                                                                                                 | LOCKNUT, 1"-14 THREAD<br>FITTING BREW ORIFICE<br>FITTING BY-PASS ORIFICE<br>SPACER, BY-PASS VALVE, CBS-70'S<br>VALVE, DISPENSE, BREW, CBS-70'S<br>VALVE, BY-PASS, DSV11, 120V/60Hz<br>WASHER, #8 SCREW SIZE, FLAT<br>THERMINAL BLOCK, CURTIS T4                                                                                                                                                                                                                                                                                                                                                                                                                                                                                                                                                                                                                                                                                                                            |
| $\begin{array}{c ccccccccccccccccccccccccccccccccccc$                                                                                                                                                                                              | 1       1       2       1       1       6       1       1       1       1       1       6                                                                                                                                                          | 33023<br>33020<br>86009<br>57029<br>57031<br>1083.00016.00<br>52051<br>52049<br>52027                                                                                                                                                                                                                                                                                                                               | FITTING BREW ORIFICE         FITTING BY-PASS ORIFICE         SPACER, BY-PASS VALVE, CBS-70'S         VALVE, DISPENSE, BREW, CBS-70'S         VALVE, BY-PASS, DSV11, 120V/60Hz         WASHER, #8 SCREW SIZE, FLAT         THERMINAL BLOCK, CURTIS T4                                                                                                                                                                                                                                                                                                                                                                                                                                                                                                                                                                                                                                                                                                                       |
| $\begin{array}{c ccccccccccccccccccccccccccccccccccc$                                                                                                                                                                                              | 1<br>2<br>1<br>1<br>6<br>1<br>1<br>1<br>1<br>1<br>1<br>1<br>6                                                                                                                                                                                      | 33020<br>86009<br>57029<br>57031<br>1083.00016.00<br>52051<br>52049<br>52027                                                                                                                                                                                                                                                                                                                                        | FITTING BY-PASS ORIFICE         SPACER, BY-PASS VALVE, CBS-70'S         VALVE, DISPENSE, BREW, CBS-70'S         VALVE, BY-PASS, DSV11, 120V/60Hz         WASHER, #8 SCREW SIZE, FLAT         THERMINAL BLOCK, CURTIS T4                                                                                                                                                                                                                                                                                                                                                                                                                                                                                                                                                                                                                                                                                                                                                    |
| $\begin{array}{c ccccccccccccccccccccccccccccccccccc$                                                                                                                                                                                              | 2<br>1<br>6<br>1<br>1<br>1<br>1<br>1<br>1<br>1<br>1<br>6                                                                                                                                                                                           | 86009<br>57029<br>57031<br>1083.00016.00<br>52051<br>52049<br>52027                                                                                                                                                                                                                                                                                                                                                 | SPACER, BY-PASS VALVE, CBS-70'S<br>VALVE, DISPENSE, BREW, CBS-70'S<br>VALVE, BY-PASS, DSV11, 120V/60Hz<br>WASHER, #8 SCREW SIZE, FLAT<br>THERMINAL BLOCK, CURTIS T4                                                                                                                                                                                                                                                                                                                                                                                                                                                                                                                                                                                                                                                                                                                                                                                                        |
| $\begin{array}{c ccccccccccccccccccccccccccccccccccc$                                                                                                                                                                                              | 1<br>1<br>6<br>1<br>1<br>1<br>1<br>1<br>1<br>1<br>6                                                                                                                                                                                                | 57029<br>57031<br>1083.00016.00<br>52051<br>52049<br>52027                                                                                                                                                                                                                                                                                                                                                          | VALVE, DISPENSE, BREW, CBS-70'S<br>VALVE, BY-PASS, DSV11, 120V/60Hz<br>WASHER, #8 SCREW SIZE, FLAT<br>THERMINAL BLOCK, CURTIS T4                                                                                                                                                                                                                                                                                                                                                                                                                                                                                                                                                                                                                                                                                                                                                                                                                                           |
| $\begin{array}{c ccccccccccccccccccccccccccccccccccc$                                                                                                                                                                                              | 1<br>6<br>1<br>1<br>1<br>1<br>1<br>1<br>1<br>6                                                                                                                                                                                                     | 57031<br>1083.00016.00<br>52051<br>52049<br>52027                                                                                                                                                                                                                                                                                                                                                                   | VALVE, BY-PASS, DSV11, 120V/60Hz<br>WASHER, #8 SCREW SIZE, FLAT<br>THERMINAL BLOCK, CURTIS T4                                                                                                                                                                                                                                                                                                                                                                                                                                                                                                                                                                                                                                                                                                                                                                                                                                                                              |
| $\begin{array}{cccccccccccccccccccccccccccccccccccc$                                                                                                                                                                                               | 6<br>1<br>1<br>1<br>1<br>1<br>1<br>1<br>6                                                                                                                                                                                                          | 1083.00016.00<br>52051<br>52049<br>52027                                                                                                                                                                                                                                                                                                                                                                            | WASHER, #8 SCREW SIZE, FLAT<br>THERMINAL BLOCK, CURTIS T4                                                                                                                                                                                                                                                                                                                                                                                                                                                                                                                                                                                                                                                                                                                                                                                                                                                                                                                  |
| $\begin{array}{c ccccccccccccccccccccccccccccccccccc$                                                                                                                                                                                              | 1<br>1<br>1<br>1<br>1<br>1<br>6                                                                                                                                                                                                                    | 52051<br>52049<br>52027                                                                                                                                                                                                                                                                                                                                                                                             | THERMINAL BLOCK, CURTIS T4                                                                                                                                                                                                                                                                                                                                                                                                                                                                                                                                                                                                                                                                                                                                                                                                                                                                                                                                                 |
| $\begin{array}{c ccccccccccccccccccccccccccccccccccc$                                                                                                                                                                                              | 1<br>1<br>1<br>1<br>1<br>6                                                                                                                                                                                                                         | 52049<br>52027                                                                                                                                                                                                                                                                                                                                                                                                      |                                                                                                                                                                                                                                                                                                                                                                                                                                                                                                                                                                                                                                                                                                                                                                                                                                                                                                                                                                            |
| 24         1           25         1           26         1           27         6           28         1           29         1           30         3           31         1           32         4           33         1           34         2 | 1<br>1<br>1<br>6                                                                                                                                                                                                                                   |                                                                                                                                                                                                                                                                                                                                                                                                                     | TERMINAL BLOCK, 2 POLE                                                                                                                                                                                                                                                                                                                                                                                                                                                                                                                                                                                                                                                                                                                                                                                                                                                                                                                                                     |
| 24         1           25         1           26         1           27         6           28         1           29         1           30         3           31         1           32         4           33         1           34         2 | 1<br>1<br>6                                                                                                                                                                                                                                        |                                                                                                                                                                                                                                                                                                                                                                                                                     | BREAKER CIRCUIT, 10A, 120V                                                                                                                                                                                                                                                                                                                                                                                                                                                                                                                                                                                                                                                                                                                                                                                                                                                                                                                                                 |
| 26         1           27         6           28         1           29         1           30         3           31         1           32         4           33         1           34         2                                               | 1<br>6                                                                                                                                                                                                                                             | 1031.00049.00                                                                                                                                                                                                                                                                                                                                                                                                       | FITTING, ELBOW 90° EXTRUDED , 3/8 FPT                                                                                                                                                                                                                                                                                                                                                                                                                                                                                                                                                                                                                                                                                                                                                                                                                                                                                                                                      |
| 27         6           28         1           29         1           30         3           31         1           32         4           33         1           34         2                                                                      | 6                                                                                                                                                                                                                                                  | 1031.00025.00                                                                                                                                                                                                                                                                                                                                                                                                       | FITTING, BARB, 1/2 HOSE ID X 3/8 NPT                                                                                                                                                                                                                                                                                                                                                                                                                                                                                                                                                                                                                                                                                                                                                                                                                                                                                                                                       |
| 28         1           29         1           30         3           31         1           32         4           33         1           34         2                                                                                             | -                                                                                                                                                                                                                                                  | 52023                                                                                                                                                                                                                                                                                                                                                                                                               | TERMINAL BLOCK                                                                                                                                                                                                                                                                                                                                                                                                                                                                                                                                                                                                                                                                                                                                                                                                                                                                                                                                                             |
| 29         1           30         3           31         1           32         4           33         1           34         2                                                                                                                    | 1 !                                                                                                                                                                                                                                                | 1029.00018.00                                                                                                                                                                                                                                                                                                                                                                                                       | NUT, #6 KNURLED THUMB                                                                                                                                                                                                                                                                                                                                                                                                                                                                                                                                                                                                                                                                                                                                                                                                                                                                                                                                                      |
| 30         3           31         1           32         4           33         1           34         2                                                                                                                                           |                                                                                                                                                                                                                                                    | 31101                                                                                                                                                                                                                                                                                                                                                                                                               | FITTING, BARB, 90° ELBOW, 1/2 HOSE ID X 3/8 MPT                                                                                                                                                                                                                                                                                                                                                                                                                                                                                                                                                                                                                                                                                                                                                                                                                                                                                                                            |
| 31         1           32         4           33         1           34         2                                                                                                                                                                  |                                                                                                                                                                                                                                                    | 15004                                                                                                                                                                                                                                                                                                                                                                                                               | STANDOFF, 1/4" HEX, 2.25"LG.                                                                                                                                                                                                                                                                                                                                                                                                                                                                                                                                                                                                                                                                                                                                                                                                                                                                                                                                               |
| 32         4           33         1           34         2                                                                                                                                                                                         |                                                                                                                                                                                                                                                    | 1015.00006.00<br>108022                                                                                                                                                                                                                                                                                                                                                                                             | STANDOFF, ALUM. HEX, #6-32 FEMALE THRD., 2-1/2" LG.                                                                                                                                                                                                                                                                                                                                                                                                                                                                                                                                                                                                                                                                                                                                                                                                                                                                                                                        |
| 33         1           34         2                                                                                                                                                                                                                |                                                                                                                                                                                                                                                    | 1082.00017.00                                                                                                                                                                                                                                                                                                                                                                                                       | ASSEMBLY, BOARD CONTROL AND SOFTWARE, CBS-70'S, 120VAC<br>SCREW, TRUSS HD. PHIL. MACHINE, # 6-32 X 1/2 LG.                                                                                                                                                                                                                                                                                                                                                                                                                                                                                                                                                                                                                                                                                                                                                                                                                                                                 |
| 34 2                                                                                                                                                                                                                                               | -                                                                                                                                                                                                                                                  | 1104.00076.00                                                                                                                                                                                                                                                                                                                                                                                                       | TANK ASS'Y, 3 X 10kW/240VAC, CBS-70'S (Call FETCO Tech Support 1800-338-2699 for all tank types)                                                                                                                                                                                                                                                                                                                                                                                                                                                                                                                                                                                                                                                                                                                                                                                                                                                                           |
|                                                                                                                                                                                                                                                    |                                                                                                                                                                                                                                                    | 1052.00006.00                                                                                                                                                                                                                                                                                                                                                                                                       | RELAY, OMRON, 120V, 1/2HP                                                                                                                                                                                                                                                                                                                                                                                                                                                                                                                                                                                                                                                                                                                                                                                                                                                                                                                                                  |
| 35 1                                                                                                                                                                                                                                               |                                                                                                                                                                                                                                                    | 1045.00024.00                                                                                                                                                                                                                                                                                                                                                                                                       | OVERLAY, CBS-71A                                                                                                                                                                                                                                                                                                                                                                                                                                                                                                                                                                                                                                                                                                                                                                                                                                                                                                                                                           |
| 36 1                                                                                                                                                                                                                                               | 1                                                                                                                                                                                                                                                  | 102241                                                                                                                                                                                                                                                                                                                                                                                                              | ASSEMBLY, READY LAMP SWITCH, CBS-70'S                                                                                                                                                                                                                                                                                                                                                                                                                                                                                                                                                                                                                                                                                                                                                                                                                                                                                                                                      |
| 37 1                                                                                                                                                                                                                                               | 1                                                                                                                                                                                                                                                  | 102235                                                                                                                                                                                                                                                                                                                                                                                                              | ASSEMBLY, POWER SWITCH, CBS-70'S                                                                                                                                                                                                                                                                                                                                                                                                                                                                                                                                                                                                                                                                                                                                                                                                                                                                                                                                           |
| 38 1                                                                                                                                                                                                                                               | 1                                                                                                                                                                                                                                                  | 102237                                                                                                                                                                                                                                                                                                                                                                                                              | ASSEMBLY BREW SWITCH, CBS-70'S                                                                                                                                                                                                                                                                                                                                                                                                                                                                                                                                                                                                                                                                                                                                                                                                                                                                                                                                             |
| 39 1                                                                                                                                                                                                                                               |                                                                                                                                                                                                                                                    | 102238                                                                                                                                                                                                                                                                                                                                                                                                              | ASSEMBLY, STOP SWITCH, CBS-70'S                                                                                                                                                                                                                                                                                                                                                                                                                                                                                                                                                                                                                                                                                                                                                                                                                                                                                                                                            |
| 40 1                                                                                                                                                                                                                                               | -                                                                                                                                                                                                                                                  | 102236                                                                                                                                                                                                                                                                                                                                                                                                              | ASSEMBLY, RINSE SWITCH, CBS-70'S                                                                                                                                                                                                                                                                                                                                                                                                                                                                                                                                                                                                                                                                                                                                                                                                                                                                                                                                           |
| 41 1                                                                                                                                                                                                                                               |                                                                                                                                                                                                                                                    | 32059                                                                                                                                                                                                                                                                                                                                                                                                               | COLD WATER TUBE, 3/8"OD X 37.875 LG, CBS-70'S                                                                                                                                                                                                                                                                                                                                                                                                                                                                                                                                                                                                                                                                                                                                                                                                                                                                                                                              |
| 42 1<br>43 1                                                                                                                                                                                                                                       |                                                                                                                                                                                                                                                    | 52085<br>1052.00046.00                                                                                                                                                                                                                                                                                                                                                                                              | TRACK, CONTACTOR MOUNTING, 6" LG<br>CONTACTOR, 65A INDUCTIVE,100A RESISTIVE,120V COIL                                                                                                                                                                                                                                                                                                                                                                                                                                                                                                                                                                                                                                                                                                                                                                                                                                                                                      |
|                                                                                                                                                                                                                                                    | 2                                                                                                                                                                                                                                                  | 1084.00014.00                                                                                                                                                                                                                                                                                                                                                                                                       | NUT, HEX, #10-32, MACHINE SCREW                                                                                                                                                                                                                                                                                                                                                                                                                                                                                                                                                                                                                                                                                                                                                                                                                                                                                                                                            |
|                                                                                                                                                                                                                                                    | <u> </u>                                                                                                                                                                                                                                           | 1112.00332.00                                                                                                                                                                                                                                                                                                                                                                                                       | WELDMENT SPRAY PAN BY-PASS, CBS-70'S                                                                                                                                                                                                                                                                                                                                                                                                                                                                                                                                                                                                                                                                                                                                                                                                                                                                                                                                       |
| 46 1                                                                                                                                                                                                                                               |                                                                                                                                                                                                                                                    | 1102.00253.00                                                                                                                                                                                                                                                                                                                                                                                                       | ASSEMBLY DRAWER, CBS-70'S                                                                                                                                                                                                                                                                                                                                                                                                                                                                                                                                                                                                                                                                                                                                                                                                                                                                                                                                                  |
| 47 1                                                                                                                                                                                                                                               | -                                                                                                                                                                                                                                                  | B00962501                                                                                                                                                                                                                                                                                                                                                                                                           | BREW BASKET ASSEMBLY, CBS 70'S                                                                                                                                                                                                                                                                                                                                                                                                                                                                                                                                                                                                                                                                                                                                                                                                                                                                                                                                             |
| 48 1                                                                                                                                                                                                                                               |                                                                                                                                                                                                                                                    | 25050                                                                                                                                                                                                                                                                                                                                                                                                               | VENT TUBE, .375"ID X .655"OD X 13.5"LG.                                                                                                                                                                                                                                                                                                                                                                                                                                                                                                                                                                                                                                                                                                                                                                                                                                                                                                                                    |
|                                                                                                                                                                                                                                                    | 4                                                                                                                                                                                                                                                  | 1086.00010.00                                                                                                                                                                                                                                                                                                                                                                                                       | CLAMP, WORM DRIVE, 7/16" - 25/32"                                                                                                                                                                                                                                                                                                                                                                                                                                                                                                                                                                                                                                                                                                                                                                                                                                                                                                                                          |
| 50 1                                                                                                                                                                                                                                               |                                                                                                                                                                                                                                                    | 25054                                                                                                                                                                                                                                                                                                                                                                                                               | BREW VALVE TUBE, .625"ID X .965"OD X 8.625"LG                                                                                                                                                                                                                                                                                                                                                                                                                                                                                                                                                                                                                                                                                                                                                                                                                                                                                                                              |
|                                                                                                                                                                                                                                                    | 2                                                                                                                                                                                                                                                  | 1086.00042.00                                                                                                                                                                                                                                                                                                                                                                                                       | WORM DRIVE CLAMP 11/16" - 1 1/4"                                                                                                                                                                                                                                                                                                                                                                                                                                                                                                                                                                                                                                                                                                                                                                                                                                                                                                                                           |
| 52 1                                                                                                                                                                                                                                               |                                                                                                                                                                                                                                                    | 25053                                                                                                                                                                                                                                                                                                                                                                                                               | BY-PASS TUBE, .500"ID X .800"OD X 3.375"LG.                                                                                                                                                                                                                                                                                                                                                                                                                                                                                                                                                                                                                                                                                                                                                                                                                                                                                                                                |
| 53 1                                                                                                                                                                                                                                               |                                                                                                                                                                                                                                                    | 25051                                                                                                                                                                                                                                                                                                                                                                                                               | DRAIN TUBE, 3/8"ID X 5/8"OD X 10.0"LG                                                                                                                                                                                                                                                                                                                                                                                                                                                                                                                                                                                                                                                                                                                                                                                                                                                                                                                                      |
|                                                                                                                                                                                                                                                    | 2                                                                                                                                                                                                                                                  | 1086.00002.00                                                                                                                                                                                                                                                                                                                                                                                                       | CLAMP, HOSE, SIZE "G" NYLON                                                                                                                                                                                                                                                                                                                                                                                                                                                                                                                                                                                                                                                                                                                                                                                                                                                                                                                                                |
| 55 1<br>56 1                                                                                                                                                                                                                                       |                                                                                                                                                                                                                                                    | 86046<br>1102.00260.00                                                                                                                                                                                                                                                                                                                                                                                              | PLUG, NYLON FINISHING LOCKING, 0.625" MOUNTING<br>ASSEMBLY, THERMAL CIRCUIT BREAKER, 152°C                                                                                                                                                                                                                                                                                                                                                                                                                                                                                                                                                                                                                                                                                                                                                                                                                                                                                 |
| 56 1<br>57 1                                                                                                                                                                                                                                       |                                                                                                                                                                                                                                                    | 1001.00210.00                                                                                                                                                                                                                                                                                                                                                                                                       | COVER, TOP, CBS-71A                                                                                                                                                                                                                                                                                                                                                                                                                                                                                                                                                                                                                                                                                                                                                                                                                                                                                                                                                        |
| 57 1                                                                                                                                                                                                                                               |                                                                                                                                                                                                                                                    | 1112.00320.00                                                                                                                                                                                                                                                                                                                                                                                                       | WELDMENT, CONTROL COVER, CBS-71                                                                                                                                                                                                                                                                                                                                                                                                                                                                                                                                                                                                                                                                                                                                                                                                                                                                                                                                            |
| 59 1                                                                                                                                                                                                                                               |                                                                                                                                                                                                                                                    | 1001.00209.00                                                                                                                                                                                                                                                                                                                                                                                                       | COVER, VENT, CBS-70'S                                                                                                                                                                                                                                                                                                                                                                                                                                                                                                                                                                                                                                                                                                                                                                                                                                                                                                                                                      |
|                                                                                                                                                                                                                                                    | 1                                                                                                                                                                                                                                                  | 1001.00208.00                                                                                                                                                                                                                                                                                                                                                                                                       | FRONT COVER, CBS-71A                                                                                                                                                                                                                                                                                                                                                                                                                                                                                                                                                                                                                                                                                                                                                                                                                                                                                                                                                       |
|                                                                                                                                                                                                                                                    | 16                                                                                                                                                                                                                                                 | 82006                                                                                                                                                                                                                                                                                                                                                                                                               | SCREW, #10-32 X 3/8" PHIL. TRUSS HD.                                                                                                                                                                                                                                                                                                                                                                                                                                                                                                                                                                                                                                                                                                                                                                                                                                                                                                                                       |
|                                                                                                                                                                                                                                                    | 4                                                                                                                                                                                                                                                  | 1073.00012.00-3                                                                                                                                                                                                                                                                                                                                                                                                     | BALL BEARING ROLLER, BRUSHED FINISH                                                                                                                                                                                                                                                                                                                                                                                                                                                                                                                                                                                                                                                                                                                                                                                                                                                                                                                                        |
|                                                                                                                                                                                                                                                    | 4                                                                                                                                                                                                                                                  | 1073.00012.00-4                                                                                                                                                                                                                                                                                                                                                                                                     | SCREW, HEX FLAT HD., 1/4-20 x 1" LG.                                                                                                                                                                                                                                                                                                                                                                                                                                                                                                                                                                                                                                                                                                                                                                                                                                                                                                                                       |
| 64 1                                                                                                                                                                                                                                               |                                                                                                                                                                                                                                                    | 102422                                                                                                                                                                                                                                                                                                                                                                                                              | DRAWER SLIDE ASSY, LEFT, CBS-70'S                                                                                                                                                                                                                                                                                                                                                                                                                                                                                                                                                                                                                                                                                                                                                                                                                                                                                                                                          |
| 65 1                                                                                                                                                                                                                                               |                                                                                                                                                                                                                                                    | 102423                                                                                                                                                                                                                                                                                                                                                                                                              | DRAWER SLIDE ASSY, RIGHT, CBS-70'S                                                                                                                                                                                                                                                                                                                                                                                                                                                                                                                                                                                                                                                                                                                                                                                                                                                                                                                                         |
| 66 1                                                                                                                                                                                                                                               | -                                                                                                                                                                                                                                                  | 1046.00035.00                                                                                                                                                                                                                                                                                                                                                                                                       | LABEL, WARNING "TO REDUCE RISK OF ELECTRIC SHOCK OR FIRE"                                                                                                                                                                                                                                                                                                                                                                                                                                                                                                                                                                                                                                                                                                                                                                                                                                                                                                                  |
| 67 1<br>69 1                                                                                                                                                                                                                                       |                                                                                                                                                                                                                                                    | 1046.00044.00                                                                                                                                                                                                                                                                                                                                                                                                       | LABEL, TANK DRAIN                                                                                                                                                                                                                                                                                                                                                                                                                                                                                                                                                                                                                                                                                                                                                                                                                                                                                                                                                          |
| 68 1<br>69 1                                                                                                                                                                                                                                       |                                                                                                                                                                                                                                                    | 1057.00041.00                                                                                                                                                                                                                                                                                                                                                                                                       | VALVE, S-45/2.0 GPM, 120VAC, 50/60HZ<br>FITTING, 90° MALE ELBOW, 3/8 OD TUBE X 3/8 NPT                                                                                                                                                                                                                                                                                                                                                                                                                                                                                                                                                                                                                                                                                                                                                                                                                                                                                     |
| 70 1                                                                                                                                                                                                                                               |                                                                                                                                                                                                                                                    | 1031.00005.00<br>1031.00022.00                                                                                                                                                                                                                                                                                                                                                                                      | FITTING, 90° MALE ELBOW, 3/8 OD TOBE X 3/8 NPT<br>FITTING, ELBOW, 3/8" TUBE OD X 3/8" NPT                                                                                                                                                                                                                                                                                                                                                                                                                                                                                                                                                                                                                                                                                                                                                                                                                                                                                  |
|                                                                                                                                                                                                                                                    | 2                                                                                                                                                                                                                                                  | 1064.00022.00                                                                                                                                                                                                                                                                                                                                                                                                       | SPLIT BOLT HEATER LUG, 10kW/240 V                                                                                                                                                                                                                                                                                                                                                                                                                                                                                                                                                                                                                                                                                                                                                                                                                                                                                                                                          |
| Not shown                                                                                                                                                                                                                                          | -                                                                                                                                                                                                                                                  | 1057.00009.00                                                                                                                                                                                                                                                                                                                                                                                                       | BREW VALVE REBUILD KIT, DSV10                                                                                                                                                                                                                                                                                                                                                                                                                                                                                                                                                                                                                                                                                                                                                                                                                                                                                                                                              |
| Not shown                                                                                                                                                                                                                                          |                                                                                                                                                                                                                                                    | 1057.00010.00                                                                                                                                                                                                                                                                                                                                                                                                       |                                                                                                                                                                                                                                                                                                                                                                                                                                                                                                                                                                                                                                                                                                                                                                                                                                                                                                                                                                            |

| ITEM # | QTY    | PART #          | DESCRIPTION Drawing No. 1101.00543.00 CBS-72A Brew head only                                            |
|--------|--------|-----------------|---------------------------------------------------------------------------------------------------------|
| 1      | 1      | 001076          | WELDMENT, CBS-72A                                                                                       |
| 2      | 4      | 1086.00011.00   | BUSHING, SNAP, 1.375 MTG HOLE                                                                           |
| 3      | 2      | 1112.00324.00   | WELDMENT, DISPENSE VALVE BRACKET, CBS-70's                                                              |
| 4      | 15     | 1083.00011.00   | WASHER, #8 SCREW SIZE, INTERNAL TOOTH LOCK                                                              |
| 5      | 23     | 1084.00006.00   | NUT, 8-32 18-8 HEX MACHINE SCREW                                                                        |
| 6      | 6      | 1031.00033.00   | LOCKNUT, 3/8"-18 NPT THREAD                                                                             |
| 7      | 2      | 1031.00043.00   | FITTING BARB, 90° ELBOW, 3/8 HOSE ID X 3/8 MPT                                                          |
| 8      | 1      | 1065.00004.00   | CONNECTOR, COPPER LUG SLU-70                                                                            |
| 9      | 9      | 1083.00021.00   | WASHER, SPRING LOCK, 1/4" SCREW, 18-8 SS                                                                |
| 10     | 17     | 1084.00017.00   | NUT, HEX, 1/4"-20                                                                                       |
| 11     | 2      | 1033.00002.00   | FITTING. BYPASS VALVE. CBS-70'S                                                                         |
| 12     | 4      | 1013.00083.00   | LOCKNUT, 1"-14 THREAD                                                                                   |
| 13     | 2      | 33023           | FITTING BREW ORIFICE                                                                                    |
| 14     | 2      | 33020           | FITTING BY-PASS ORIFICE                                                                                 |
| 14     | 4      | 86009           | SPACER, BY-PASS VALVE, CBS-70'S                                                                         |
| 15     | 2      | 57029           |                                                                                                         |
|        |        |                 | VALVE, DISPENSE, BREW, CBS-70'S                                                                         |
| 17     | 2      | 57031           | VALVE, BY-PASS, DSV11, 120V/60Hz                                                                        |
| 18     | 8      | 1083.00016.00   | WASHER, #8 SCREW SIZE, FLAT                                                                             |
| 19     | 2      | 52023           | TERMINAL BLOCK                                                                                          |
| 20     | 16     | 1029.00018.00   | NUT, #6 KNURLED THUMB                                                                                   |
| 21     | 1      | 52051           | THERMINAL BLOCK, CURTIS T4                                                                              |
| 22     | 1      | 52049           | TERMINAL BLOCK, 2 POLE                                                                                  |
| 23     | 2      | 52027           | BREAKER CIRCUIT, 10A, 120V                                                                              |
| 24     | 2      | 86013           | SNAP IN PLUG, 7/16" ID, SS                                                                              |
| 25     | 2      | 102312          | ASSEMBLY, COLD WATER VALVES, CBS-70'S                                                                   |
| 26     | 2      | 1031.00049.00   | FITTING, ELBOW 90° EXTRUDED , 3/8 FPT                                                                   |
| 27     | 2      | 1031.00025.00   | FITTING, BARB, 1/2 HOSE ID X 3/8 NPT                                                                    |
| 28     | 2      | 31101           | FITTING, BARB, 90° ELBOW, 1/2 HOSE ID X 3/8 MPT                                                         |
| 29     | 8      | 15004           | STANDOFF, 1/4" HEX, 2.25"LG.                                                                            |
| 30     | 2      | 102347          | WELDMENT, ELECTRIC TUBE, CBS-70'S, 18"LG.                                                               |
| 31     | 2      | 102348          | WELDMENT, ELECTRIC TUBE, CBS-70'S, 28"LG.                                                               |
| 32     | 2      | 108022          | ASSEMBLY, BOARD CONTROL AND SOFTWARE, CBS-70'S, 120VAC                                                  |
| 33     | 8      | 1082.00017.00.  | SCREW, TRUSS HD. PHIL. MACHINE, # 6-32 X 1/2 LG                                                         |
| 34     | 1      | 104079          | TANK ASS'Y., 3 X 10kW/240VAC, CBS-70'S, LEFT (Call FETCO Tech Support 1800-338-2699 for all tank types) |
| 35     | 1      | 1104.00076.00   | TANK ASS'Y., 3 X 10kW/240VAC, CBS-70'S, RIGHT (see figure 4)                                            |
| 36     | 1      | 45034           | OVERLAY, CBS-72A, PUNCHED HOLES                                                                         |
| 37     | 2      | 102241          | ASSEMBLY, READY LAMP SWITCH, CBS-70'S                                                                   |
| 38     | 2      | 102235          | ASSEMBLY, POWER SWITCH, CBS-70'S                                                                        |
| 39     | 2      | 102237          | ASSEMBLY BREW SWITCH, CBS-70'S                                                                          |
| 40     | 2      | 102237          | ASSEMBLY BREW SWITCH, CBS-70'S<br>ASSEMBLY, STOP SWITCH, CBS-70'S                                       |
| -      |        | 102236          |                                                                                                         |
| 41     | 2      |                 | ASSEMBLY, RINSE SWITCH, CBS-70'S                                                                        |
| 42     | 2      | 32059           | COLD WATER TUBE, 3/8"OD X 37.875 LG, CBS-70'S                                                           |
| 43     | 1      | 52085           | TRACK, CONTACTOR MOUNTING, 6" LG                                                                        |
| 44     | 1      | 52084           | CONTACTOR, 65A, INDUCTIVE, 100A RESISTIVE, 120V COIL, 3-POLE                                            |
| 45     | 6      | 1052.00006.00   | RELAY, OMRON, 120V, 1/2HP                                                                               |
| 46     | 2      | 1112.00332.00   | WELDMENT SPRAY PAN BY-PASS, CBS-70'S                                                                    |
| 47     | 2      | 1102.00253.00   | ASSEMBLY DRAWER, CBS-70'S (see figure 6)                                                                |
| 48     | 2      | B00962501       | BREW BASKET ASSEMBLY, CBS 70'S (see figure 5)                                                           |
| 49     | 2      | 25050           | VENT TUBE, .375"ID X .655"OD X 13.5"LG.                                                                 |
| 50     | 8      | 1086.00010.00   | CLAMP, WORM DRIVE, 7/16" - 25/32"                                                                       |
| 51     | 2      | 25054           | BREW VALVE TUBE, .625"ID X .965"OD X 8.625"LG                                                           |
| 52     | 4      | 086.00042.00    | WORM DRIVE CLAMP 11/16" - 1 1/4"                                                                        |
| 53     | 2      | 25053           | BY-PASS TUBE, .500"ID X .800"OD X 3.375"LG.                                                             |
| 54     | 2      | 25051           | DRAIN TUBE, 3/8"ID X 5/8"OD X 10.0"LG                                                                   |
| 55     | 4      | 1086.00002.00   | CLAMP, HOSE, SIZE "G" NYLON                                                                             |
| 56     | 1      | 86046           | PLUG, NYLON FINISHING LOCKING, 0.625" MOUNTING                                                          |
| 57     | 2      | 1102.00260.00   | ASSEMBLY, THERMAL CIRCUIT BREAKER, 152°C                                                                |
| 58     | 2      | 01256           | COVER, TOP, CBS-72A                                                                                     |
| 59     | 2      | 002304          | WELDMENT, CONTROL COVER, CBS-72                                                                         |
| 60     | 2      | 1001.00209.00   | COVER, VENT, CBS-70'S                                                                                   |
| 61     | 1      | 01262           | COVER, FRONT, CBS-72A                                                                                   |
| 62     | 20     | 82006           | SCREW, #10-32 X 3/8" PHIL. TRUSS HD.                                                                    |
| 63     | 20     | 1073.00012.00-3 | BALL BEARING ROLLER, BRUSHED FINISH                                                                     |
|        |        |                 | · · · · · · · · · · · · · · · · · · ·                                                                   |
| 64     | 8      | 1073.00012.00-4 | SCREW, HEX FLAT HD., 1/4-20 x 1" LG.                                                                    |
| 65     | 2      | 102422          | DRAWER SLIDE ASSY, LEFT, CBS-70'S                                                                       |
| 66     | 2      | 102423          | DRAWER SLIDE ASSY, RIGHT, CBS-70'S                                                                      |
| 67     | 12     | 1064.00020.00   | SPLIT BOLT HEATER LUG, 10kW/240V                                                                        |
| 68     | 2      | 1046.00044.00   |                                                                                                         |
|        |        | 1046.00035.00   | LABEL, WARNING "TO REDUCE RISK OF ELECTRIC SHOCK OR FIRE"                                               |
| 69     | 1      |                 |                                                                                                         |
| 70     | 1<br>1 | 1044.00003.00   | LABEL GROUND                                                                                            |
|        |        |                 |                                                                                                         |