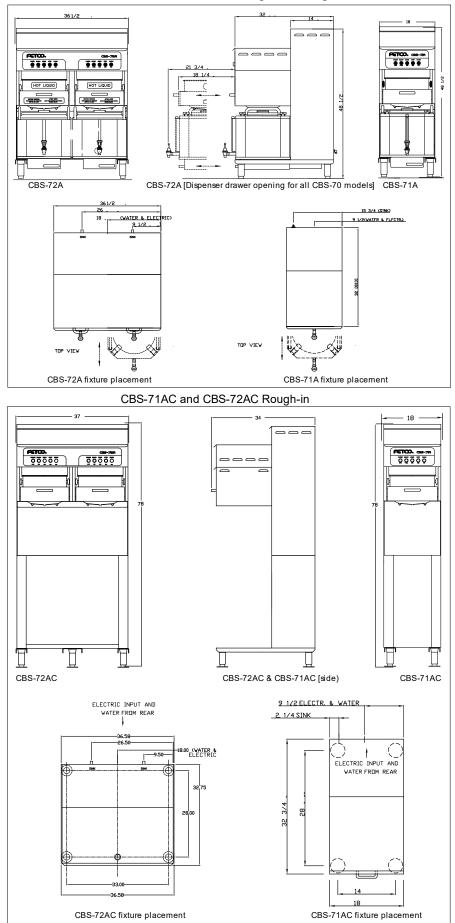

# Rough-in drawings

CBS-71A and CBS-72A Rough-in drawings

Go to fetco.com for the latest versions of all information Page 4 CBS-7000 Series Brewers & Dispensers P186 JANUARY 2021

#### Brewer Set-up

- Place the brewer stand (for mobile cart systems) or counter (for stationary systems) in the desired location. Allow at least 1 foot of space between the wall and the back of the stand or counter. For easy access and visibility, electrical shut off switches, circuit breakers, water valves, and filters should not be located directly behind the brewer.
- Using a carpenter's level, adjust the legs until the stand or counter is perfectly level front-to-back, and left-to-right.
- Each leg has a flange with 2 holes for bolting the stand or counter to the floor (required for safety). Mark the location of the holes on the floor.
- Set the stand or counter aside, and drill holes in the floor as marked. The materials used will depend on the floor material.
- Bolt the stand or counter to the floor, and double check to make sure it is level.
- The brewer is shipped lying on its' back. Before standing it upright, remove the front cover. There is no need to remove the 2 top covers.
- Place the brewer on top of the stand or counter. This requires at least 3 people, 4 if possible.
- Bolt the brewer to the stand or counter, using the nuts and bolts provided.

#### Drip Tray Drain Connection (stationary systems only)

- A kitchen sink style drain is provided on the drip tray for connection to a 1 ½ inch drain pipe.
- Before connecting the drain, the customer should select one of the three available height positions for mounting the drip tray. Holes are provided in the back of the counter for each of the available positions.

#### Water connection

- <u>Caution</u>! The hose barb fitting(s) protruding from the back of the unit are tank drains. DO NOT connect the incoming water to these fittings. These are for servicing the brewer and need not be permanently connected.
- The water connection is a single 3/8 inch male flare fitting, located inside the lower compartment.
- The brewer can be connected to a cold or hot water line. Cold water is preferred for best coffee flavor, but hot water will allow for faster recovery times.
- Install a water shut off valve near the brewer to facilitate service. A water filter must be used for all beverage equipment. It should be installed after the water shut off valve and in a position to facilitate filter replacement.
- Before connecting the water line to the brewer, flush the line and water filter thoroughly to remove any debris.
- Connect the water line to the brewer and turn on the water to check for leaks.