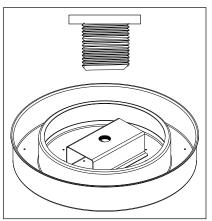

# Cleaning & Maintenance Monthly

Spray pan

Remove the spray pan and clean the threads of the spray pan mounting stud.  $\rightarrow$  Use a toothbrush and clean the threads thoroughly, then rinse by spraying plain water from a spray bottle.

Dry the threads and apply food grade grease labeled as "H-1".

Wipe off any excess grease.

Inspect and clean the spray pan if needed and reattach until just seated. For easier future service, do not tighten beyond seating the spray pan

This cleaning is required to maintain the spray pan.