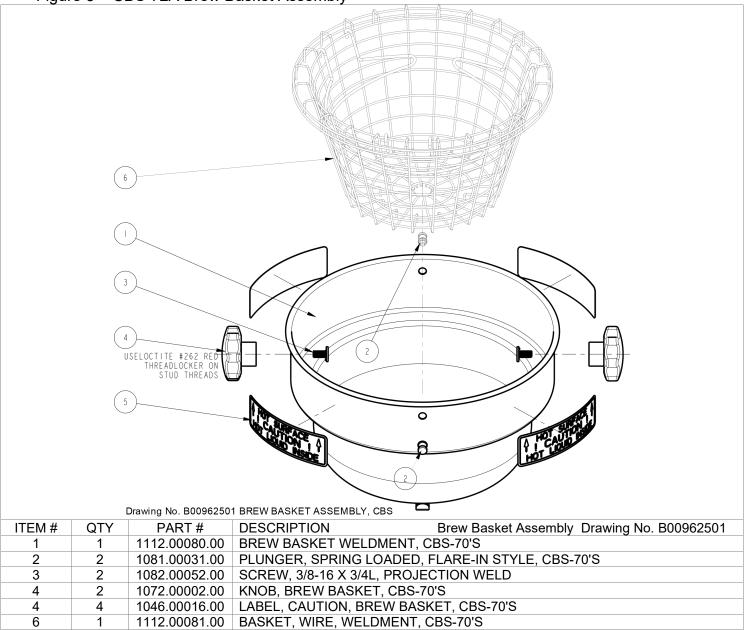

#### 2. Prepare the brew basket(s).

- Carefully pull open the drawer holding the brew basket.
- Grasp the brew basket by one handle, and turn it until you can reach both handles comfortably.
- Grasp both handles and lift the basket out of the drawer. If necessary, empty and rinse the brew basket.
- Place a paper filter in each basket to be used. Pour the appropriate amount of pre-measured, ground coffee into the filter. Spread the coffee evenly in the basket until it is a uniform depth. (The amount of coffee used will depend on your personal tastes and the recommendation of your coffee supplier.)

- Place the brew basket back into the drawer. Turn the brew basket to align either one of the handles with either front corner of the drawer.
- Close the drawer completely. When fully closed, it will be flush with the front surface of the brewer.