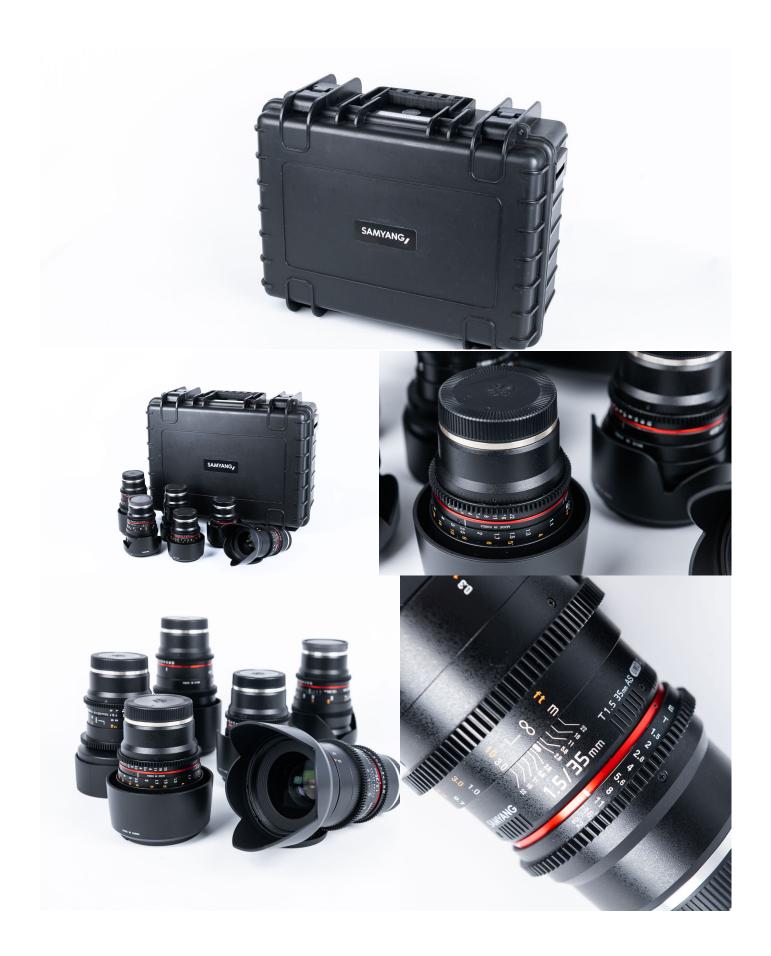

# FILM EQUIPMENT

**EQUIPMENT RENTAL CATALOG** 



The Creative Heartlands project was established across Leitrim, Sligo and Roscommon in 2019 to strengthen economic growth and sustain existing enterprises in the creative sector. Today the project is announcing the roll out of a number of supports and launching a video to demonstrate the supports available and raise awareness of the project regionally.

## 24-105mm Lens



## Aputure Light Kits



## Crane 3 Gimbal



## **Focus OLED Monitor**



## Headphones



## Lens Kit



## Mic Cable



## Rode Boom Pole



## Rode NTG1 Mic



## Rode Video Mic



## Shinobi Monitor



## Sony A7



## Sony FX9





| X Item to be hired | NOTE: > All hire costs below are per day > hire for 3 x days = day cost x 1.5E12 > hire for week = day cost x 3 | Category | A<br>Funded | B<br>Funded-<br>dUn-Fund-<br>ed | C<br>Un-Fund-<br>ed | D<br>Special<br>Arrange-<br>ments |
|--------------------|-----------------------------------------------------------------------------------------------------------------|----------|-------------|---------------------------------|---------------------|-----------------------------------|
|                    | CAMERA - FX9                                                                                                    |          |