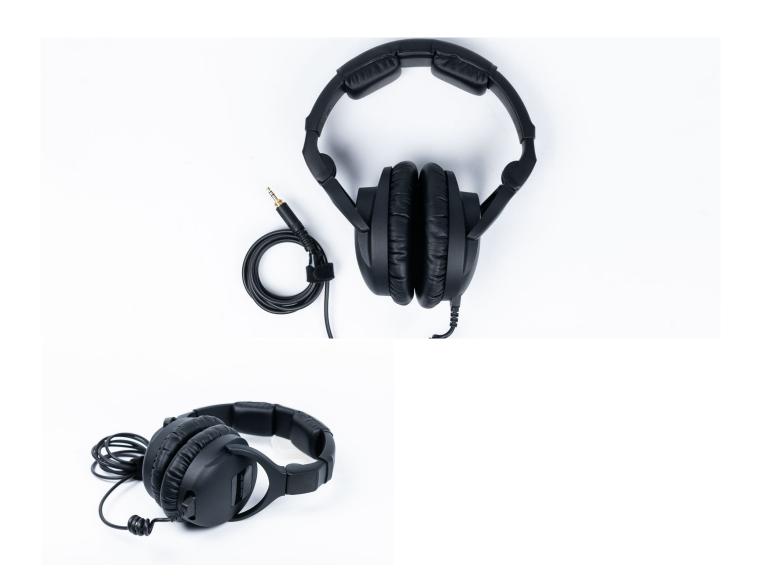

# FILM EQUIPMENT

**EQUIPMENT RENTAL CATALOG** 



The Creative Heartlands project was established across Leitrim, Sligo and Roscommon in 2019 to strengthen economic growth and sustain existing enterprises in the creative sector. Today the project is announcing the roll out of a number of supports and launching a video to demonstrate the supports available and raise awareness of the project regionally.

## 24-105mm Lens



## Aputure Light Kits



## Crane 3 Gimbal



## **Focus OLED Monitor**



## Headphones



## Lens Kit



## Mic Cable



## Rode Boom Pole



## Rode NTG1 Mic



## Rode Video Mic



## Shinobi Monitor



## Sony A7



## Sony FX9





| X Item to be hired | NOTE: > All hire costs below are per day > hire for 3 x days = day cost x 1.5E12 > hire for week = day cost x 3 | Category | A<br>Funded | B<br>Funded-<br>dUn-Fund-<br>ed | C<br>Un-Fund-<br>ed | D<br>Special<br>Arrange-<br>ments |
|--------------------|-----------------------------------------------------------------------------------------------------------------|----------|-------------|---------------------------------|---------------------|-----------------------------------|
|                    | CAMERA - FX9                                                                                                    |