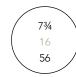

## RINGS SIZE CHART

Do you want to be sure about the size of your new ring? Follow the instructions below.

1. Get your favorite ring or any ring that fits perfectly on your finger.

1cm

- 2. Print the measurement table, making sure that the "Fit to size" option in the printer dialog box is disabled. Use a ruler to verify that the measurement table is at 100% scale.
- 3. Place the ring on the circles on the chart to determine the exact size. The inner circumference of the ring must coincide perfectly with the diameter of the selected circle.

## **Measurement chart**

This sheet is purely indicative. Falcinelli Italy is not responsible for any errors resulting from the measurement.