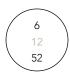

## RINGS SIZE CHART

Do you want to be sure about the size of your new ring? Follow the instructions below.

1. Get your favorite ring or any ring that fits perfectly on your finger.

1cm

- 2. Print the measurement table, making sure that the "Fit to size" option in the printer dialog box is disabled. Use a ruler to verify that the measurement table is at 100% scale.
- 3. Place the ring on the circles on the chart to determine the exact size. The inner circumference of the ring must coincide perfectly with the diameter of the selected circle.

US (USA) 6
IT (Italy) 12
ISO (Europe) 52