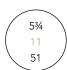

## RINGS SIZE CHART

Do you want to be sure about the size of your new ring? Follow the instructions below.

1. Get your favorite ring or any ring that fits perfectly on your finger.

1cm

- 2. Print the measurement table, making sure that the "Fit to size" option in the printer dialog box is disabled. Use a ruler to verify that the measurement table is at 100% scale.
- 3. Place the ring on the circles on the chart to determine the exact size. The inner circumference of the ring must coincide perfectly with the diameter of the selected circle.

US (USA) 6
IT (Italy) 12
ISO (Europe) 52