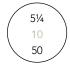

## RINGS SIZE CHART

Do you want to be sure about the size of your new ring? Follow the instructions below.

1. Get your favorite ring or any ring that fits perfectly on your finger.

1cm

- 2. Print the measurement table, making sure that the "Fit to size" option in the printer dialog box is disabled. Use a ruler to verify that the measurement table is at 100% scale.
- 3. Place the ring on the circles on the chart to determine the exact size. The inner circumference of the ring must coincide perfectly with the diameter of the selected circle.

US (USA) 6
IT (Italy) 12
ISO (Europe) 52