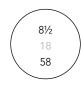

## RINGS SIZE CHART

Do you want to be sure about the size of your new ring? Follow the instructions below.

1. Get your favorite ring or any ring that fits perfectly on your finger.

1cm

- 2. Print the measurement table, making sure that the "Fit to size" option in the printer dialog box is disabled. Use a ruler to verify that the measurement table is at 100% scale.
- 3. Place the ring on the circles on the chart to determine the exact size. The inner circumference of the ring must coincide perfectly with the diameter of the selected circle.