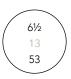

## RINGS SIZE CHART

Do you want to be sure about the size of your new ring? Follow the instructions below.

1. Get your favorite ring or any ring that fits perfectly on your finger.

1cm

- 2. Print the measurement table, making sure that the "Fit to size" option in the printer dialog box is disabled. Use a ruler to verify that the measurement table is at 100% scale.
- 3. Place the ring on the circles on the chart to determine the exact size. The inner circumference of the ring must coincide perfectly with the diameter of the selected circle.

US (USA) 6
IT (Italy) 12
ISO (Europe) 52