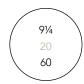

## RINGS SIZE CHART

Do you want to be sure about the size of your new ring? Follow the instructions below.

1. Get your favorite ring or any ring that fits perfectly on your finger.

1cm

- 2. Print the measurement table, making sure that the "Fit to size" option in the printer dialog box is disabled. Use a ruler to verify that the measurement table is at 100% scale.
- 3. Place the ring on the circles on the chart to determine the exact size. The inner circumference of the ring must coincide perfectly with the diameter of the selected circle.