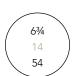

## RINGS SIZE CHART

Do you want to be sure about the size of your new ring? Follow the instructions below.

1. Get your favorite ring or any ring that fits perfectly on your finger.

1cm

- 2. Print the measurement table, making sure that the "Fit to size" option in the printer dialog box is disabled. Use a ruler to verify that the measurement table is at 100% scale.
- 3. Place the ring on the circles on the chart to determine the exact size. The inner circumference of the ring must coincide perfectly with the diameter of the selected circle.

## **Measurement chart**

This sheet is purely indicative. Falcinelli Italy is not responsible for any errors resulting from the measurement.