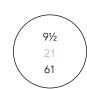

## RINGS SIZE CHART

Do you want to be sure about the size of your new ring? Follow the instructions below.

1. Get your favorite ring or any ring that fits perfectly on your finger.

1cm

- 2. Print the measurement table, making sure that the "Fit to size" option in the printer dialog box is disabled. Use a ruler to verify that the measurement table is at 100% scale.
- 3. Place the ring on the circles on the chart to determine the exact size. The inner circumference of the ring must coincide perfectly with the diameter of the selected circle.