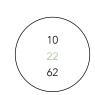

## RINGS SIZE CHART

Do you want to be sure about the size of your new ring? Follow the instructions below.

1. Get your favorite ring or any ring that fits perfectly on your finger.

1cm

- 2. Print the measurement table, making sure that the "Fit to size" option in the printer dialog box is disabled. Use a ruler to verify that the measurement table is at 100% scale.
- 3. Place the ring on the circles on the chart to determine the exact size. The inner circumference of the ring must coincide perfectly with the diameter of the selected circle.

US (USA) 6
IT (Italy) 12
ISO (Europe) 52

## **Measurement chart**

This sheet is purely indicative. Falcinelli Italy is not responsible for any errors resulting from the measurement.