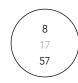

## RINGS SIZE CHART

Do you want to be sure about the size of your new ring? Follow the instructions below.

1. Get your favorite ring or any ring that fits perfectly on your finger.

1cm

- 2. Print the measurement table, making sure that the "Fit to size" option in the printer dialog box is disabled. Use a ruler to verify that the measurement table is at 100% scale.
- 3. Place the ring on the circles on the chart to determine the exact size. The inner circumference of the ring must coincide perfectly with the diameter of the selected circle.

## **Measurement chart**

This sheet is purely indicative. Falcinelli Italy is not responsible for any errors resulting from the measurement.