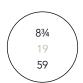

## RINGS SIZE CHART

Do you want to be sure about the size of your new ring? Follow the instructions below.

1. Get your favorite ring or any ring that fits perfectly on your finger.

1cm

- 2. Print the measurement table, making sure that the "Fit to size" option in the printer dialog box is disabled. Use a ruler to verify that the measurement table is at 100% scale.
- 3. Place the ring on the circles on the chart to determine the exact size. The inner circumference of the ring must coincide perfectly with the diameter of the selected circle.