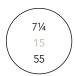

## RINGS SIZE CHART

Do you want to be sure about the size of your new ring? Follow the instructions below.

1. Get your favorite ring or any ring that fits perfectly on your finger.

1cm

- 2. Print the measurement table, making sure that the "Fit to size" option in the printer dialog box is disabled. Use a ruler to verify that the measurement table is at 100% scale.
- 3. Place the ring on the circles on the chart to determine the exact size. The inner circumference of the ring must coincide perfectly with the diameter of the selected circle.

## **Measurement chart**

This sheet is purely indicative. Falcinelli Italy is not responsible for any errors resulting from the measurement.