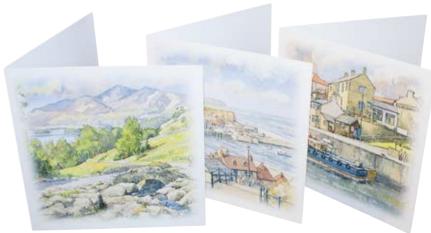

### **Greetings Cards**

Individually wrapped blank cards with envelope. Supplied in packs of six of one design.

Square format 150mm x 150mm.

Trade **£0.94** RRP **£2.25 £5.64** per pack of 6