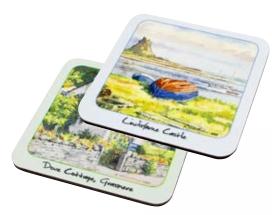

## **Melamine Coasters**

100mm x 100mm.

Trade £1.87 RRP £4.49 £11.22 per pack of 6