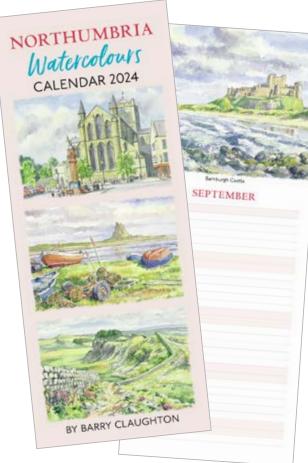

### CALENDARS

Three slim hanging calendars for the Lake District, Yorkshire and Northumbria featuring watercolour images by Barry Claughton. Supplied with a stiffened envelope.

Supplied with a stiffened envelope. Size allows for posting as a large letter. 140mm x 342mm.

Trade **£3.07** RRP **£6.99 £30.70** per pack of 10