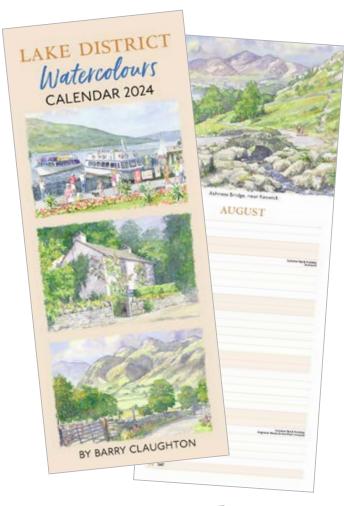

### CALENDARS

Three slim hanging calendars for the Lake District, Yorkshire and Northumbria featuring watercolour images by Barry Claughton. Supplied with a stiffened envelope.

Supplied with a stiffened envelope. Size allows for posting as a large letter. 140mm x 342mm.

Trade **£3.07** RRP **£6.99 £30.70** per pack of 10