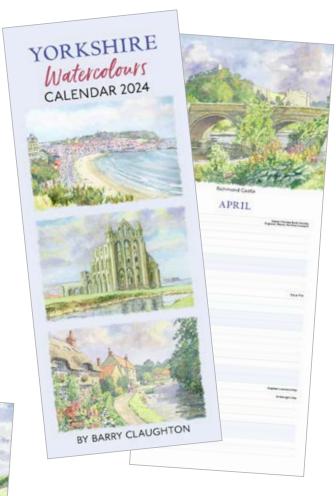

### CALENDARS

Three slim hanging calendars for the Lake District, Yorkshire and Northumbria featuring watercolour images by Barry Claughton. Supplied with a stiffened envelope.

Supplied with a stiffened envelope. Size allows for posting as a large letter. 140mm x 342mm.

Trade **£3.07** RRP **£6.99 £30.70** per pack of 10