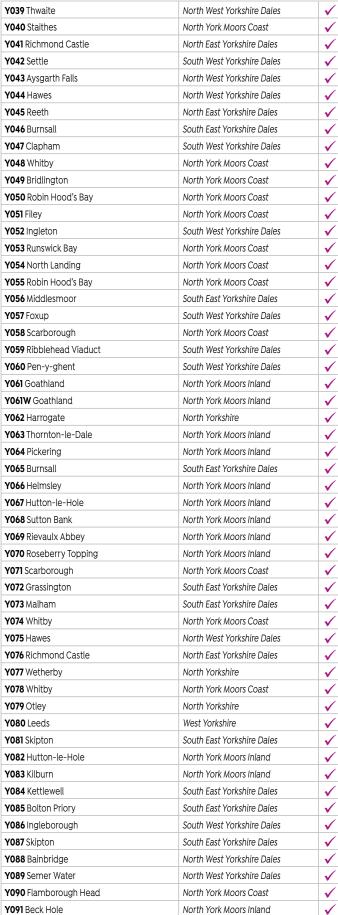

### All Numbers available as Greetings Cards and Art Prints and available as Coasters as indicated below.

### YORKSHIRE

| Y001 York Minster       | North Yorkshire            | ✓        |
|-------------------------|----------------------------|----------|
| Y002 York               | North Yorkshire            | <b>√</b> |
| Y003 The Shambles, York | North Yorkshire            | <b>✓</b> |
| Y004 Bootham Bar, York  | North Yorkshire            | <b>✓</b> |
| Y005 York Minster       | North Yorkshire            | <b>✓</b> |
| Y006 York               | North Yorkshire            | <b>✓</b> |
| <b>Y007</b> York        | North Yorkshire            | <b>√</b> |
| Y008 York               | North Yorkshire            | <b>√</b> |
| Y009 Skipton            | South East Yorkshire Dales | <b>✓</b> |
| Y010 Grassington        | South East Yorkshire Dales | <b>✓</b> |
| Y011 Malham             | South East Yorkshire Dales | <b>√</b> |
| Y012 Kettlewell         | South East Yorkshire Dales | <b>√</b> |
| Y013 Bolton Priory      | South East Yorkshire Dales | <b>√</b> |
| Y014 Appletreewick      | South East Yorkshire Dales | <b>√</b> |
| Y015 Kilnsey Crag       | South East Yorkshire Dales | <b>√</b> |
| Y016 Ilkley Moor        | North Yorkshire            | <b>√</b> |
| Y017 Pateley Bridge     | South East Yorkshire Dales | <b>√</b> |
| Y018 Knaresborough      | North Yorkshire            | <b>√</b> |
| Y019 The Strid          | South East Yorkshire Dales | <b>√</b> |
| Y020 Buckden            | South East Yorkshire Dales | <b>√</b> |
| Y021 Linton             | South East Yorkshire Dales | <b>√</b> |
| Y022 Burnsall           | South East Yorkshire Dales | <b>√</b> |
| Y023 Malham Cove        | South East Yorkshire Dales | <b>√</b> |
| Y024 Clapham            | South West Yorkshire Dales | <b>√</b> |
| Y025 Bolton Priory      | South East Yorkshire Dales | <b>√</b> |
| Y026 Brimham Rocks      | North Yorkshire            | ✓        |
| Y027 Fountains Abbey    | North Yorkshire            | <b>√</b> |
| Y028 Ripon Cathedral    | North Yorkshire            | ✓        |
| Y029 Masham             | South East Yorkshire Dales | <b>√</b> |
| Y030 Thirsk             | North York Moors Inland    | <b>√</b> |
| Y031 Harrogate          | North Yorkshire            | <b>√</b> |
| Y032 Muker              | North West Yorkshire Dales | <b>√</b> |
| Y033 Hardraw Force      | North West Yorkshire Dales | <b>√</b> |
| Y034 Castle Bolton      | North East Yorkshire Dales | <b>✓</b> |
| Y035 Ingleborough       | South West Yorkshire Dales | <b>√</b> |
| Y036 Wetherby           | North Yorkshire            | <b>√</b> |
| Y037 Malham Cove        | South East Yorkshire Dales | <b>V</b> |
| Y038 Thornton Force     | South West Yorkshire Dales | 1        |