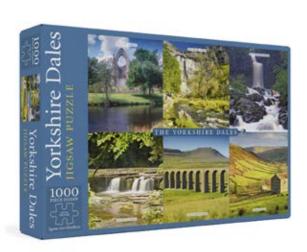

WHM120 Striding Edge, Helvellyn

WHM122 Grasmere

A premium range of 1,000 piece jigsaws . A larger box than our other jigsaws allows for a bigger image for puzzlers to work from. Puzzle is bagged inside box.

Made in the UK.

Trade **£11.49** RRP **£24.99** no minimum order quantity

# PREMIUM JIGSAWS

A premium range of 1,000 piece jigsaws. A larger box than our other jigsaws allows for a bigger image for puzzlers to work from. Puzzle is bagged inside box. Made in the UK.

Trade **£11.49** RRP **£24.99** no minimum order quantity