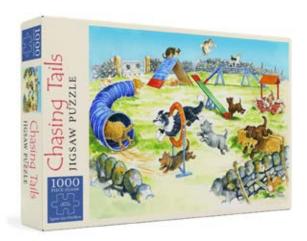

# **Tea Towels**

**CC94** Country Comicals "Chasing Tails" Tea Towel

CCTT001 Country Comicals "The Great Outdoors" Tea Towel

**LDTT** Lake District Lap Map Tea Towel

**YDTT** Yorkshire Dales Lap Map Tea Towel