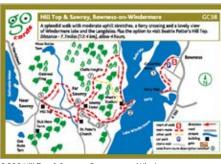

GC37 Troutbeck Valley

GC38 Hill Top & Sawrey, Bowness on Windermere

GC39 Craggy Woods & Potter Tarn, Staveley

GC40 Rydal Mount & Rydal Water

**GC41** Wansfell, Troutbeck & Jenkin Crag, Ambleside

 $\textbf{GC42} \ \textbf{Elterwater}, \textbf{Skelwith, Colwith Force \& Little Langdale}$ 