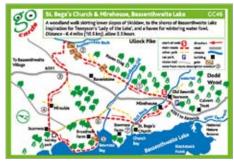

GC43 Hawes End, Brandlehow & Derwent Water

GC44 Ashness Bridge & Walla Crag, Keswick

GC45 Threlkeld, St. John's in the Vale, Castlerigg & River Greta

 $\textbf{GC46} \ \textbf{St. Bega's Church \& Mirehouse, Bassenthwaite Lake}$ 