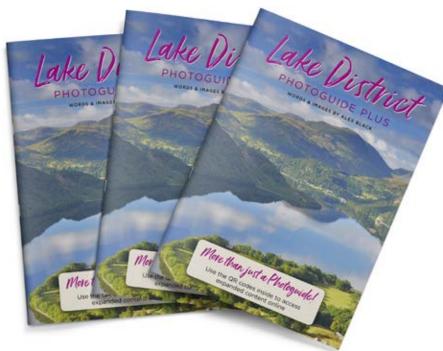

#### **Lake District Photoguide Plus**

This unique photoguide to the Lake District not only features stunning photography by Alex Black, it also contains scannable QR codes which enable access to additional online content via a website and app.

The 36 page book is divided into 16 double-page sections, to cover the Lake District including two of the its most famous inhabitants; William Wordsworth and Beatrix Potter. Each section features fantastic photography showing the finest Lake District views, with captions to provide information.

36 pages (saddle stitched)

165mm x 240mm.

Trade £2.99 RRP £4.99 £29.90 per pack of 10