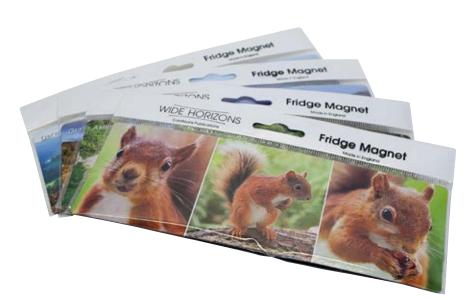

## Fridge Magnets Flexible

A range of Flexible credit card size fridge magnets. Individually packed. Size: 85mm x 55mm.

Trade **£1.04** RRP **£2.49 £10.40** per pack of 10

## Fridge Magnets Panoramic Flexible

WHM115 Langdale Pikes

WHM117 Grasmere

WHM119 Herdwick Gang

WHM121 Keswick & Derwent Water

WHM123 The Lamb Gangz

WHM116 Derwent Water & Skiddaw

WHM118 Ullswater