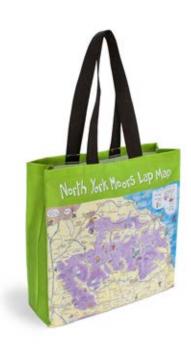

# TOTE BAGS

100% cotton tote bags with shoulder straps and a 10cm gusset. Sized at 26cm  $\times$  26cm  $\times$  10cm. Made in the UK.

Trade **£11.49** RRP **£24.99** no minimum order quantity

**NTT** Northumbria Lap Map Tea Towel

**NYMTT** North Yorkshire Moors Lap Map Tea Towel

Lap Maps are fun, family friendly guides. Originally designed so that the user does not get buried in paper, the Lap Map has become a firm favourite since it was first published in 1987. There are two types in the range; Regional maps for visitors, walkers, cyclists and pub grub and England & Wales maps featuring haunted places, gardens to visit, chocolate shops and TV & film destinations.