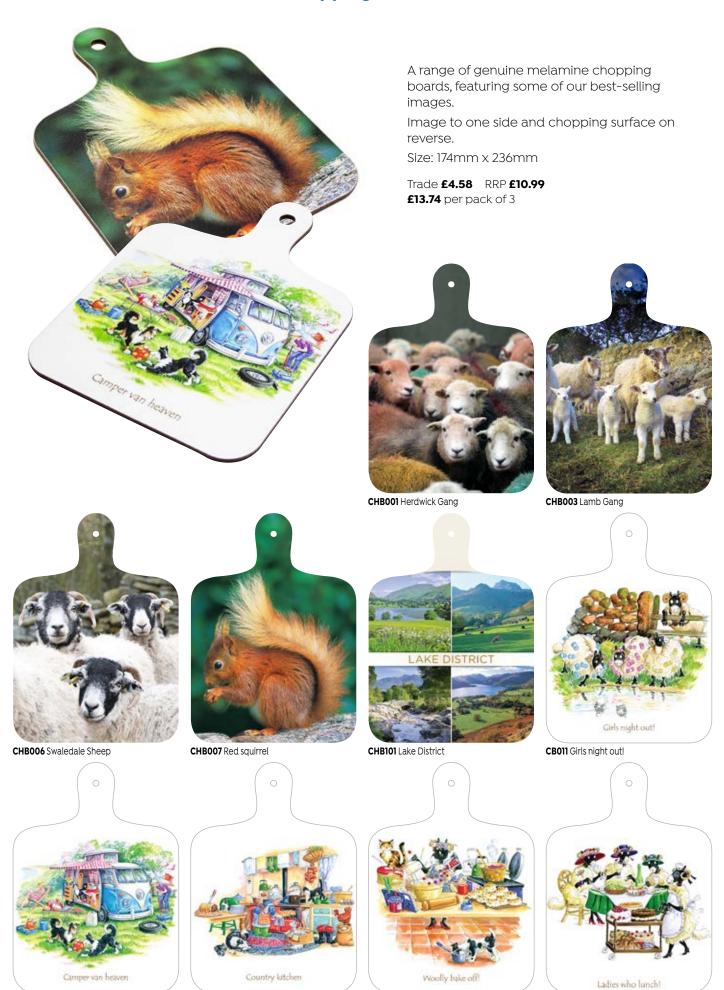

# **Chopping Boards**

CB069 Country kitchen

CB040 Camper van heaven

CB075 Woolly bake-off!

CB079 Ladies who lunch!

A range of photographic bookmarks. Individually packed in euro hookable packaging.

Trade **£0.42** RRP **£0.99** £4.20 per pack of 10

### CHOPPING BOARDS

Genuine melamine chopping boards.

Image to one side and chopping surface on reverse.

Size: 174mm x 236mm

Trade **£4.58** RRP **£10.99** £13.74 per pack of 3

CHB006 Swaledale Sheep