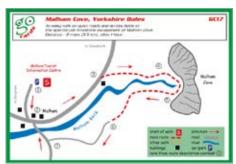

#### YORKSHIRE DALES

GC17 Malham Cove, Yorkshire Dales

GC18 Aysgarth Falls, Yorkshire Dales

GC19 Cautley Spout

**GC20** Semer Water

 $\textbf{GC21} \ \textbf{Clapham Beck \& Ingleborough Cave}$ 

GC22 Hardraw Force