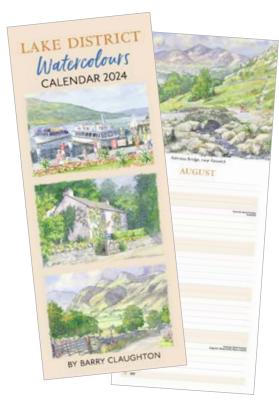

#### Lake District Watercolours Slimline Calendar

A slim hanging calendar featuring watercolour images by Barry Claughton. Supplied with an envelope. Size allows for posting as a large letter.

140mm x 342mm.

Trade £3.07 RRP £6.99 £30.70 per pack of 10