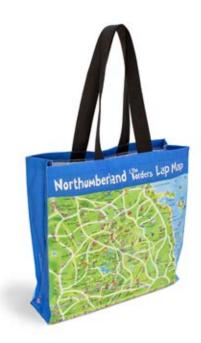

# TOTE BAGS

100% cotton tote bags with shoulder straps and a 10cm gusset. Sized at 26cm  $\times$  26cm  $\times$  10cm. Made in the UK.

Trade **£11.49** RRP **£24.99** no minimum order quantity

**NTT** Northumbria Lap Map Tea Towel

**NYMTT** North Yorkshire Moors Lap Map Tea Towel

Lap Maps are fun, family friendly guides. Originally designed so that the user does not get buried in paper, the Lap Map has become a firm favourite since it was first published in 1987. There are two types in the range; Regional maps for visitors, walkers, cyclists and pub grub and England & Wales maps featuring haunted places, gardens to visit, chocolate shops and TV & film destinations.