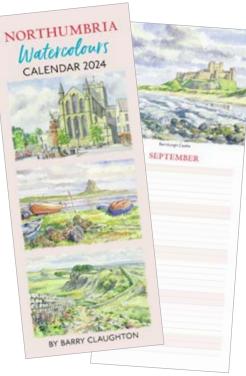

#### Northumbria Watercolours Slimline calendar

A slim hanging calendar featuring watercolour images by Barry Caughton. Supplied with an envelope. Size allows for posting as a large letter. 140mm x 342mm.

Trade **£3.07** RRP **£6.99 £30.70** per pack of 10