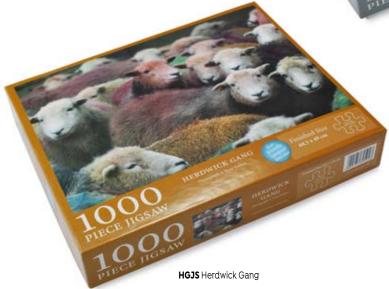

# PREMIUM JIGSAWS

A premium range of 1,000 piece jigsaws. A larger box than our other jigsaws allows for a bigger image for puzzlers to work from. Puzzle is bagged inside box. Made in the UK.

Trade **£11.49** RRP **£24.99** no minimum order quantity

## **JIGSAWS**

Deluxe 1,000 piece jigsaws individually boxed. Box design is lacquered for protection (not shrink wrapped) and edges taped. Puzzle is bagged inside box.

Made in the UK.

Trade **£7.81** RRP **£16.99 £46.86** per pack of 6