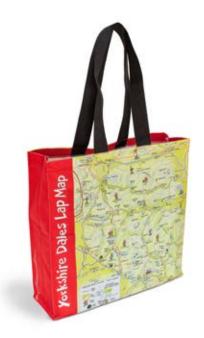

# TOTE BAGS

100% cotton tote bags with shoulder straps and a 10cm gusset. Sized at 26cm  $\times$  26cm  $\times$  10cm. Made in the UK.

Trade **£11.49** RRP **£24.99** no minimum order quantity

**NTT** Northumbria Lap Map Tea Towel

**NYMTT** North Yorkshire Moors Lap Map Tea Towel

Lap Maps are fun, family friendly guides. Originally designed so that the user does not get buried in paper, the Lap Map has become a firm favourite since it was first published in 1987. There are two types in the range; Regional maps for visitors, walkers, cyclists and pub grub and England & Wales maps featuring haunted places, gardens to visit, chocolate shops and TV & film destinations.