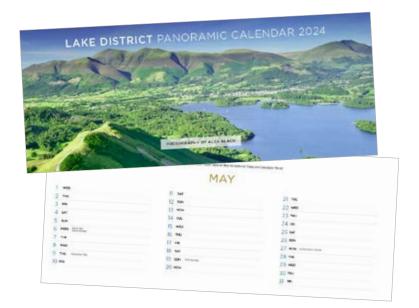

#### **Lake District Wide Horizons Calendar**

A hanging calendar featuring stunning panoramicimages by Alex Black and printed onto heavyweight card.

Supplied with an envelope. Size allows for posting as a small parcel.

342mm x 140mm.

Trade **£3.50** RRP **£7.99 £35.00** per pack of 5