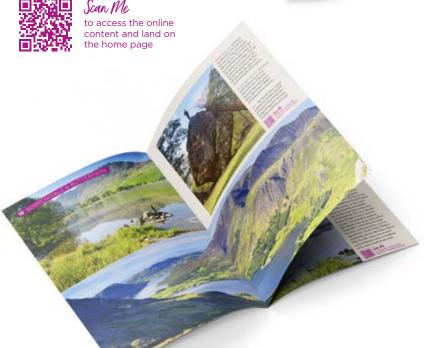

Dive deeper with exclusive interactive content, accessible only by QR codes inside the book. This content can be viewed via a website or app (ideal for offline browsing). There's a full textual guide to all the areas featured in the Photoguide, as well as four extra areas. In the online content you'll find links to further information, suggested walks, visitor attractions, historical articles, maps and local advertisers to help enhance any visit to the Lakes.