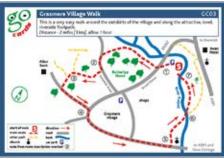

VGN008 Sunset over Holy Island

VGN009 Alnwick Castle

VGN010 Alnwick Castle

**VGN011** Gertrude Jekyll Garden Lindisfarne **VGN012** Lindisfarne Castle

VGN013 Grace Darling

A range of walking route cards featuring popular low level family-suitable walks. The design incorporates a map style route outline on one side, with succinct details and a point to point route description on the other side.

Features distance and and time to complete. Not to scale. Laminated both sides for water resistance.

Recognised as a map and therefore free from VAT.

Packed in 25s of one kind.

Size: 148mm x 100mm.

Trade **£0.50** RRP **£1.00** NO VAT **£12.50** per pack of 25

#### LAKE DISTRICT

GC01 Loughrigg Terrace, Grasmere

GC02 Alcock Tarn, Grasmere

GC03 Grasmere Village Walk

GC04 Easedale Tarn, Grasmere

GC05 High Sweden Bridge, Ambleside

GC06 Keswick Railway Latrigg Circular