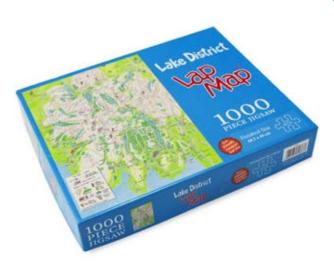

WHM120 Striding Edge, Helvellyn

WHM122 Grasmere

A premium range of 1,000 piece jigsaws . A larger box than our other jigsaws allows for a bigger image for puzzlers to work from. Puzzle is bagged inside box.

Made in the UK.

Trade **£11.49** RRP **£24.99** no minimum order quantity

# PREMIUM JIGSAWS

A premium range of 1,000 piece jigsaws. A larger box than our other jigsaws allows for a bigger image for puzzlers to work from. Puzzle is bagged inside box. Made in the UK.

Trade **£11.49** RRP **£24.99** no minimum order quantity