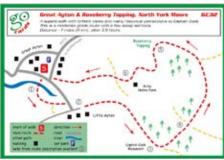

GC32 Great Ayton & Roseberry Topping

A range of genuine melamine keyrings supplied with metal ring. Presented on an environmentally-friendly euro hookable card and packed in 6s.

Keyring size 45mm x 45mm.