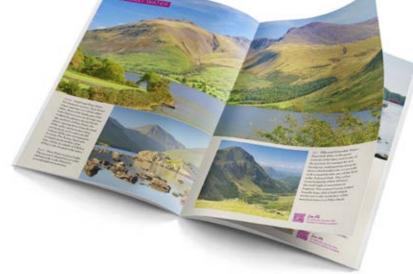

The 36 page book is divided into 16 double-page sections, to cover the Lake District including two of the its most famous inhabitants; William Wordsworth and Beatrix Potter. Each section features fantastic photography showing the finest Lake District views, with captions to provide information.