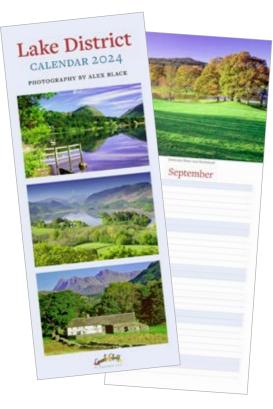

#### **Lake District Slimline Calendar**

A slim hanging calendar featuring images by Alex Black.

Supplied with an envelope. Size allows for posting as a large letter.

140mm x 342mm.

Trade **£3.07** RRP **£6.99 £30.70** per pack of 10