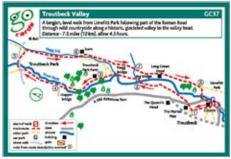

GC37 Troutbeck Valley

GC38 Hill Top & Sawrey, Bowness on Windermere

GC39 Craggy Woods & Potter Tarn, Staveley

GC40 Rydal Mount & Rydal Water

**GC41** Wansfell, Troutbeck & Jenkin Crag, Ambleside

 $\textbf{GC42} \ \textbf{Elterwater}, \textbf{Skelwith, Colwith Force \& Little Langdale}$ 