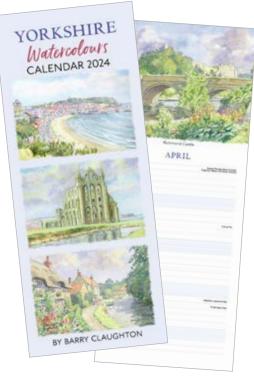

#### Yorkshire Watercolours Slimline Calendar

A slim hanging calendar featuring watercolour images by Barry Claughton. Supplied with an envelope. Size allows for posting as a large letter. 140mm x 342mm.

Trade **£3.07** RRP **£6.99 £30.70** per pack of 10