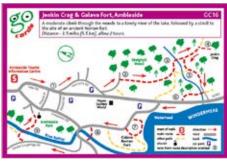

GC14 Claife Heights, Bowness-on-Windermere

GC15 Millerground & Lake Shore, Windermere

GC16 Jenkin Crag & Galava Fort, Ambleside

**GC33** Biskey Howe & Post Knott, Bowness-on-Windermere

GC34 Brantfell & Post Knott, Bowness-on-Windermere