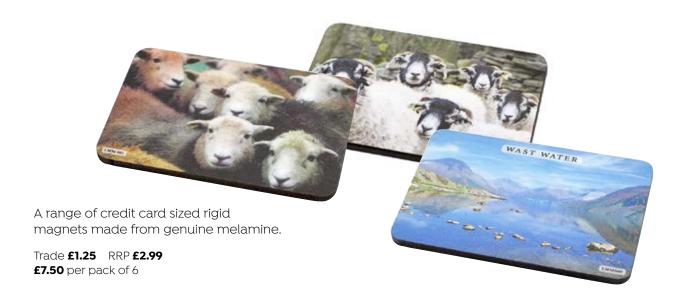

# MELAMINE FRIDGE MAGNETS

A range of credit card sized rigid magnets made from genuine melamine.

Trade **£1.25** RRP **£2.99 £7.50** per pack of 6

 $\textbf{LMM001} \, \textbf{The Herdwick Gang}$ 

LMM002 Lamb