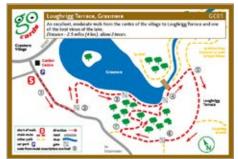

VGN008 Sunset over Holy Island

VGN009 Alnwick Castle

VGN010 Alnwick Castle

**VGN011** Gertrude Jekyll Garden Lindisfarne **VGN012** Lindisfarne Castle

VGN013 Grace Darling

A range of walking route cards featuring popular low level family-suitable walks. The design incorporates a map style route outline on one side, with succinct details and a point to point route description on the other side.

Features distance and and time to complete. Not to scale. Laminated both sides for water resistance.

Recognised as a map and therefore free from VAT.

Packed in 25s of one kind.

Size: 148mm x 100mm.

Trade **£0.50** RRP **£1.00** NO VAT **£12.50** per pack of 25

#### LAKE DISTRICT

GC01 Loughrigg Terrace, Grasmere

GC02 Alcock Tarn, Grasmere

GC03 Grasmere Village Walk

GC04 Easedale Tarn, Grasmere

GC05 High Sweden Bridge, Ambleside

GC06 Keswick Railway Latrigg Circular