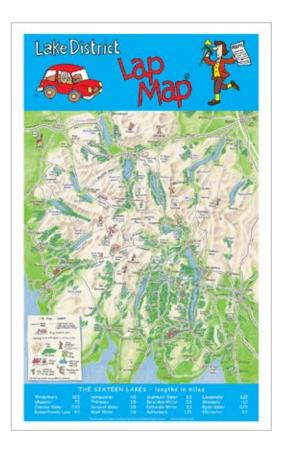

**NTT** Northumbria Lap Map Tea Towel

**NYMTT** North Yorkshire Moors Lap Map Tea Towel

Lap Maps are fun, family friendly guides. Originally designed so that the user does not get buried in paper, the Lap Map has become a firm favourite since it was first published in 1987. There are two types in the range; Regional maps for visitors, walkers, cyclists and pub grub and England & Wales maps featuring haunted places, gardens to visit, chocolate shops and TV & film destinations.

Featuring a full colour map to one side and useful information including walks, car tours and tourist information overleaf.

Size: 99mm x 210mm (when folded) 420mm x 594mm (flat)

Trade **£1.25** RRP **£2.49** NO VAT **£62.50** per pack of 50