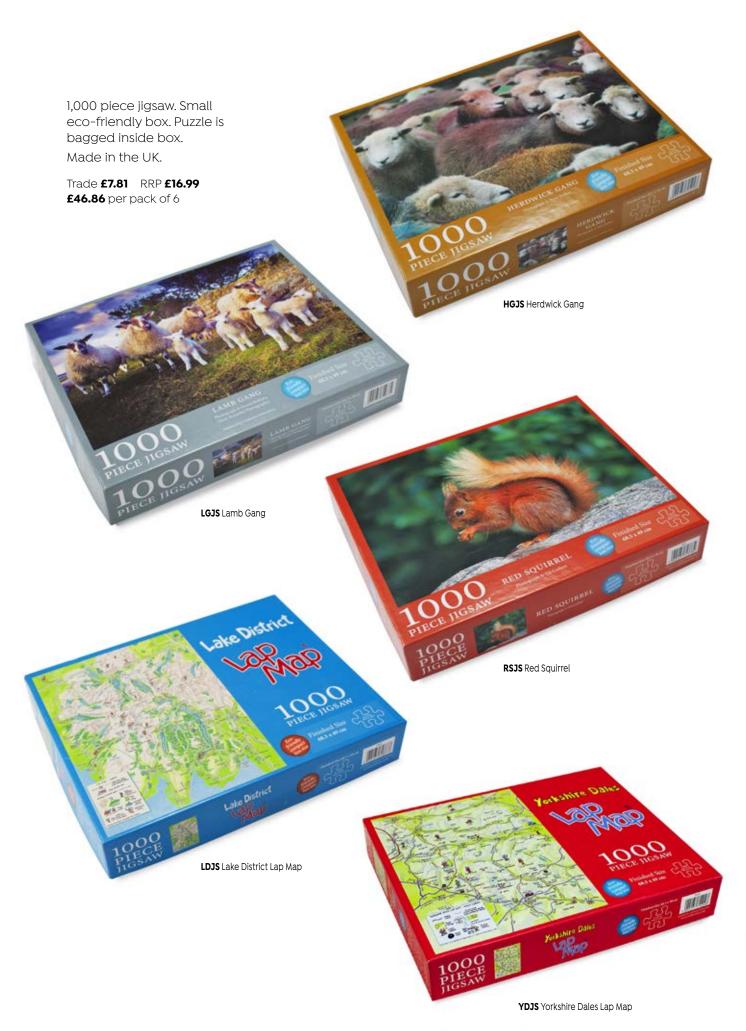

WHM120 Striding Edge, Helvellyn

WHM122 Grasmere

A premium range of 1,000 piece jigsaws . A larger box than our other jigsaws allows for a bigger image for puzzlers to work from. Puzzle is bagged inside box.

Made in the UK.

Trade **£11.49** RRP **£24.99** no minimum order quantity

# PREMIUM JIGSAWS

A premium range of 1,000 piece jigsaws. A larger box than our other jigsaws allows for a bigger image for puzzlers to work from. Puzzle is bagged inside box. Made in the UK.

Trade **£11.49** RRP **£24.99** no minimum order quantity

# JIGSAWS

1,000 piece jigsaw. Small eco-friendly box. Puzzle is bagged inside box.

Made in the UK.

Trade **£7.81** RRP **£16.99 £46.86** per pack of 6