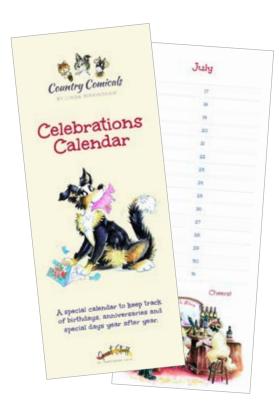

# Country Comicals Celebrations Calendar

A slim hanging perpetual calendar featuring watercolour images by Linda Birkinshaw. Ideal for birthdays, anniversaries and special days year after year.

Supplied with an envelope. Size allows for posting as a large letter. 140mm x 342mm.

Trade **£3.07** RRP **£6.99 £30.70** per pack of 10