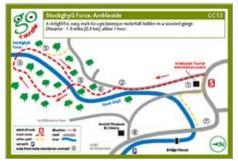

GC07 Orrest Head, Windermere

GC08 Rydal Hall and Under Loughrigg, Ambleside

GC09 Aira Force, Ullswater

GC10 Tarn Hows, near Coniston

GC11 Brandlehow, Derwent Water

GC12 Buttermere

**GC13** Stockghyll Force, Ambleside