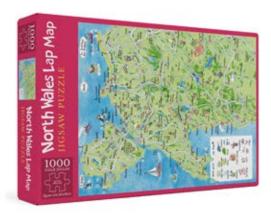

WHM120 Striding Edge, Helvellyn

WHM122 Grasmere

A premium range of 1,000 piece jigsaws . A larger box than our other jigsaws allows for a bigger image for puzzlers to work from. Puzzle is bagged inside box.

Made in the UK.

Trade **£11.49** RRP **£24.99** no minimum order quantity

# PREMIUM JIGSAWS

A premium range of 1,000 piece jigsaws. A larger box than our other jigsaws allows for a bigger image for puzzlers to work from. Puzzle is bagged inside box. Made in the UK.

Trade **£11.49** RRP **£24.99** no minimum order quantity