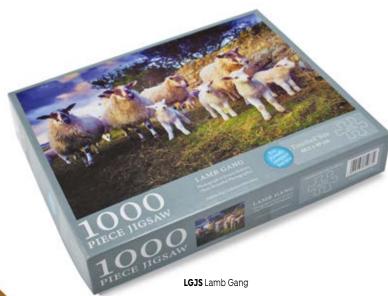

# PREMIUM JIGSAWS

A premium range of 1,000 piece jigsaws. A larger box than our other jigsaws allows for a bigger image for puzzlers to work from. Puzzle is bagged inside box. Made in the UK.

Trade **£11.49** RRP **£24.99** no minimum order quantity

## **JIGSAWS**

Deluxe 1,000 piece jigsaws individually boxed. Box design is lacquered for protection (not shrink wrapped) and edges taped. Puzzle is bagged inside box.

Made in the UK.

Trade **£7.81** RRP **£16.99 £46.86** per pack of 6