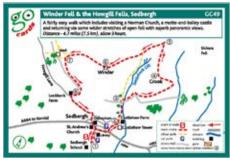

GC23 Linton Falls, Grassington

GC24 Reet

GC47 The River Lune & Devil's Bridge

 $\textbf{GC48} \ \textbf{Flintergill} \ \& \ \textbf{Howgill Fells, Dent Village}$ 

 $\ensuremath{\text{\textbf{GC49}}}$  Winder Fell & the Howgill Fells, Sedbergh