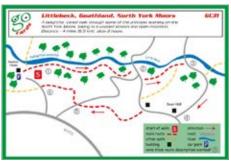

#### NORTH YORK MOORS

GC25 The Bridestones, Staindale

GC26 Farndale

GC27 Roulston Scar & The White Horse

GC28 The Hole of Horcum

GC29 Robin Hood's Bay

GC30 Whitby

GC31 Littlebeck, Goathland