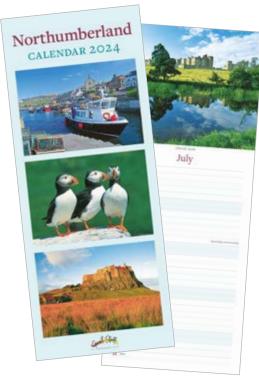

# Northumberland Images Slimline Calendar

A slim hanging calendar.
Supplied with an envelope.
Size allows for posting as a large letter.
140mm x 342mm.

Trade **£3.07** RRP **£6.99 £30.70** per pack of 10