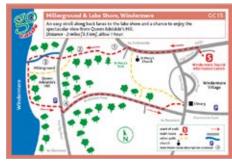

GC14 Claife Heights, Bowness-on-Windermere

GC15 Millerground & Lake Shore, Windermere

GC16 Jenkin Crag & Galava Fort, Ambleside

**GC33** Biskey Howe & Post Knott, Bowness-on-Windermere

GC34 Brantfell & Post Knott, Bowness-on-Windermere