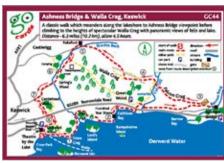

GC43 Hawes End, Brandlehow & Derwent Water

GC44 Ashness Bridge & Walla Crag, Keswick

GC45 Threlkeld, St. John's in the Vale, Castlerigg & River Greta

 $\textbf{GC46} \ \textbf{St. Bega's Church \& Mirehouse, Bassenthwaite Lake}$ 