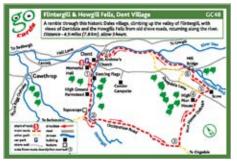

GC23 Linton Falls, Grassington

GC24 Reet

GC47 The River Lune & Devil's Bridge

 $\textbf{GC48} \ \textbf{Flintergill} \ \& \ \textbf{Howgill Fells, Dent Village}$ 

 $\ensuremath{\text{\textbf{GC49}}}$  Winder Fell & the Howgill Fells, Sedbergh