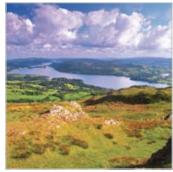

#### **Lake District Photoguide Plus**

This unique photoguide to the Lake District not only features stunning photography by Alex Black, it also contains scannable QR codes which enable access to additional online content via a website and app.

The 36 page book is divided into 16 double-page sections, to cover the Lake District including two of the its most famous inhabitants; William Wordsworth and Beatrix Potter. Each section features fantastic photography showing the finest Lake District views, with captions to provide information.

Dive deeper with exclusive interactive content, accessible only by QR codes inside the book. This content can be viewed via a website or app (ideal for offline browsing). There's a full textual guide to all the areas featured in the Photoguide, as well as four extra areas. In the online content you'll find links to further information, suggested walks, visitor attractions, historical articles, maps and local advertisers to help enhance any visit to the Lakes.