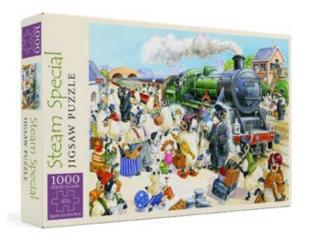

WHM120 Striding Edge, Helvellyn

WHM122 Grasmere

A premium range of 1,000 piece jigsaws . A larger box than our other jigsaws allows for a bigger image for puzzlers to work from. Puzzle is bagged inside box.

Made in the UK.

Trade **£11.49** RRP **£24.99** no minimum order quantity

# PREMIUM JIGSAWS

A premium range of 1,000 piece jigsaws. A larger box than our other jigsaws allows for a bigger image for puzzlers to work from. Puzzle is bagged inside box. Made in the UK.

Trade **£11.49** RRP **£24.99** no minimum order quantity