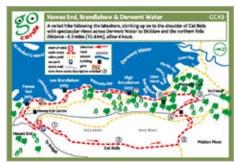

GC43 Hawes End, Brandlehow & Derwent Water

GC44 Ashness Bridge & Walla Crag, Keswick

GC45 Threlkeld, St. John's in the Vale, Castlerigg & River Greta

 $\textbf{GC46} \ \textbf{St. Bega's Church \& Mirehouse, Bassenthwaite Lake}$ 