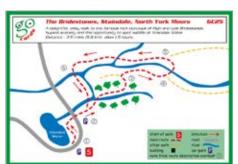

#### NORTH YORK MOORS

GC25 The Bridestones, Staindale

GC26 Farndale

GC27 Roulston Scar & The White Horse

GC28 The Hole of Horcum

GC29 Robin Hood's Bay

GC30 Whitby

GC31 Littlebeck, Goathland