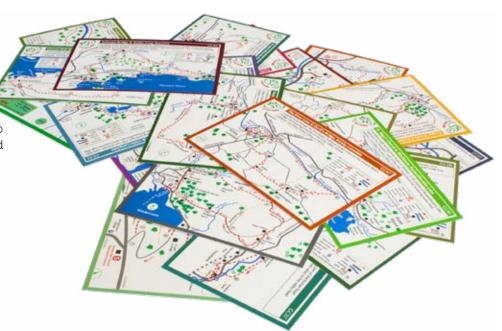

VGN008 Sunset over Holy Island

VGN009 Alnwick Castle

VGN010 Alnwick Castle

**VGN011** Gertrude Jekyll Garden Lindisfarne **VGN012** Lindisfarne Castle

VGN013 Grace Darling

A range of walking route cards featuring popular low level family-suitable walks. The design incorporates a map style route outline on one side, with succinct details and a point to point route description on the other side.

Features distance and and time to complete. Not to scale. Laminated both sides for water resistance.

Recognised as a map and therefore free from VAT.

Packed in 25s of one kind.

Size: 148mm x 100mm.

Trade **£0.50** RRP **£1.00** NO VAT **£12.50** per pack of 25