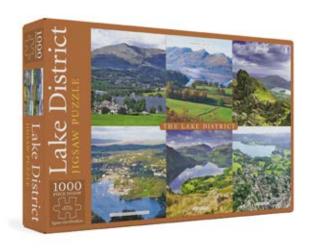

WHM120 Striding Edge, Helvellyn

WHM122 Grasmere

A premium range of 1,000 piece jigsaws . A larger box than our other jigsaws allows for a bigger image for puzzlers to work from. Puzzle is bagged inside box.

Made in the UK.

Trade **£11.49** RRP **£24.99** no minimum order quantity

# PREMIUM JIGSAWS

A premium range of 1,000 piece jigsaws. A larger box than our other jigsaws allows for a bigger image for puzzlers to work from. Puzzle is bagged inside box. Made in the UK.

Trade **£11.49** RRP **£24.99** no minimum order quantity