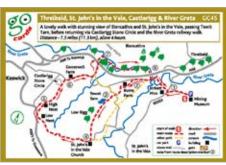

GC43 Hawes End, Brandlehow & Derwent Water

GC44 Ashness Bridge & Walla Crag, Keswick

GC45 Threlkeld, St. John's in the Vale, Castlerigg & River Greta

 $\textbf{GC46} \ \textbf{St. Bega's Church \& Mirehouse, Bassenthwaite Lake}$ 