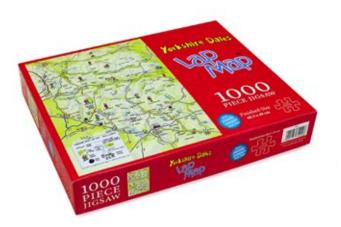

WHM120 Striding Edge, Helvellyn

WHM122 Grasmere

A premium range of 1,000 piece jigsaws . A larger box than our other jigsaws allows for a bigger image for puzzlers to work from. Puzzle is bagged inside box.

Made in the UK.

Trade **£11.49** RRP **£24.99** no minimum order quantity

# PREMIUM JIGSAWS

A premium range of 1,000 piece jigsaws. A larger box than our other jigsaws allows for a bigger image for puzzlers to work from. Puzzle is bagged inside box. Made in the UK.

Trade **£11.49** RRP **£24.99** no minimum order quantity