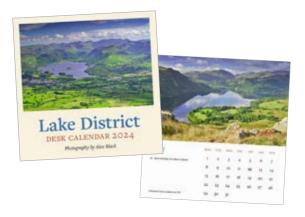

#### **Lake District Desktop Calendar**

A small format self-standing calendar featuring images by Alex Black.
Supplied with an envelope.
Size allows for posting as a large letter.
140mm x 130mm.

Trade **£2.63** RRP **£5.99 £26.30** per pack of 10