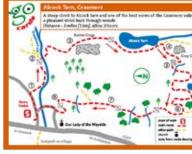

VGN008 Sunset over Holy Island

VGN009 Alnwick Castle

VGN010 Alnwick Castle

**VGN011** Gertrude Jekyll Garden Lindisfarne **VGN012** Lindisfarne Castle

VGN013 Grace Darling

A range of walking route cards featuring popular low level family-suitable walks. The design incorporates a map style route outline on one side, with succinct details and a point to point route description on the other side.

Features distance and and time to complete. Not to scale. Laminated both sides for water resistance.

Recognised as a map and therefore free from VAT.

Packed in 25s of one kind.

Size: 148mm x 100mm.

Trade **£0.50** RRP **£1.00** NO VAT **£12.50** per pack of 25

#### LAKE DISTRICT

GC01 Loughrigg Terrace, Grasmere

GC02 Alcock Tarn, Grasmere

GC03 Grasmere Village Walk

GC04 Easedale Tarn, Grasmere

GC05 High Sweden Bridge, Ambleside

GC06 Keswick Railway Latrigg Circular