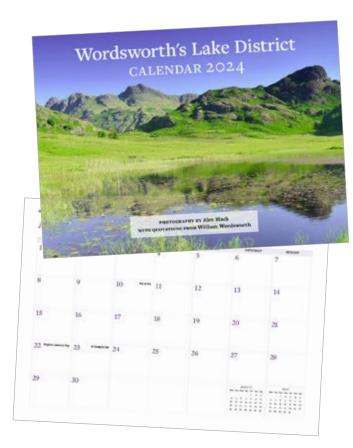

#### **Wordsworth's Lake District Calendar**

A large format hanging calendar featuring images by Alex Black and quotes by William Wordsworth.

Supplied with an envelope.

Size allows for posting as a large letter.

315mm x 230mm.

Trade **£3.94** RRP **£8.99 £39.40** per pack of 10