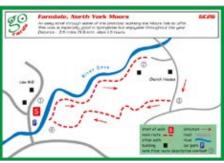

#### NORTH YORK MOORS

GC25 The Bridestones, Staindale

GC26 Farndale

GC27 Roulston Scar & The White Horse

GC28 The Hole of Horcum

GC29 Robin Hood's Bay

GC30 Whitby

GC31 Littlebeck, Goathland