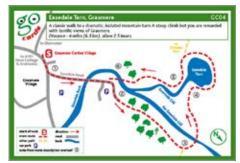

VGN008 Sunset over Holy Island

VGN009 Alnwick Castle

VGN010 Alnwick Castle

**VGN011** Gertrude Jekyll Garden Lindisfarne **VGN012** Lindisfarne Castle

VGN013 Grace Darling

A range of walking route cards featuring popular low level family-suitable walks. The design incorporates a map style route outline on one side, with succinct details and a point to point route description on the other side.

Features distance and and time to complete. Not to scale. Laminated both sides for water resistance.

Recognised as a map and therefore free from VAT.

Packed in 25s of one kind.

Size: 148mm x 100mm.

Trade **£0.50** RRP **£1.00** NO VAT **£12.50** per pack of 25

#### LAKE DISTRICT

GC01 Loughrigg Terrace, Grasmere

GC02 Alcock Tarn, Grasmere

GC03 Grasmere Village Walk

GC04 Easedale Tarn, Grasmere

GC05 High Sweden Bridge, Ambleside

GC06 Keswick Railway Latrigg Circular