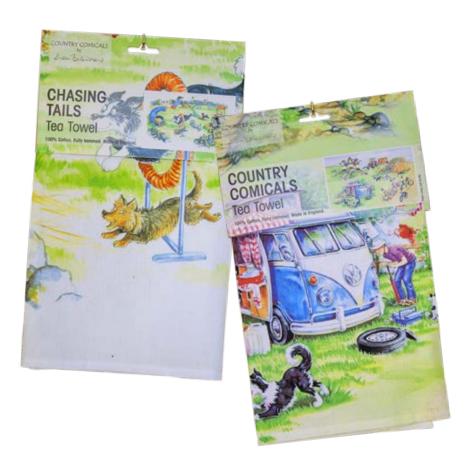

# **Country Comicals** Tea Towels

A range of tea towels, 100% cotton hemmed all round.
Individually packed for euro hook display.
Size: 760mm 480mm (unfolded)
200mm x 300mm (folded for display)

Trade **£3.87** RRP **£8.99 £46.44** per pack of 12

**CC94** Chasing Tails Tea Towel

**CCTT001** Country Comicals Tea Towel

A slim hanging perpetual calendar featuring watercolour images by Linda Birkinshaw. Ideal for birthdays, anniversaries and special days year after year.