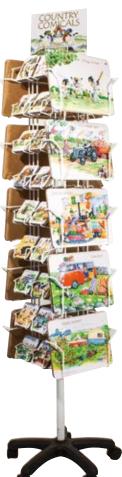

### Greetings Cards Spinner

**5 sided:** 35 pockets to take Country Comical square cards.

4 sided: 28 pockets. 6 sided: 43 pockets.

Price **£404.20** 