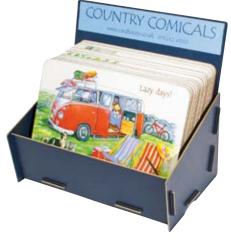

### **Country Comicals** Coasters —

Matt finish melamine coaster with cork backing.

100mm x 100mm x 3.2mm.

Trade £1.87 RRP £4.49 £11.22 per pack of 6

C001 The cat walk!

C002 Couxntry Chaos!

C005 Chicken chatter!

C064 Woolly walker!

C066 Village cricket

C067 Head gardener!

C068 Wash day

C069 Country kitchen

C070 Lazy days!

C071 Off road antics!

C073 What a whopper!

C074 Happy campers!

C075 Woolly bake off!

C076 Woolly golfers!

C079 Ladies who lunch!

C0081 In and out!

C093 Bubbles!

C088 It's that way!

C139 On and off roading