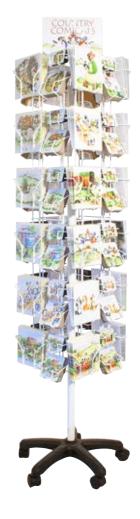

### Greetings Cards Spinner

**5 sided:** 35 pockets to take Country Comical square cards.

4 sided: 28 pockets. 6 sided: 43 pockets.

Price **£404.20** 