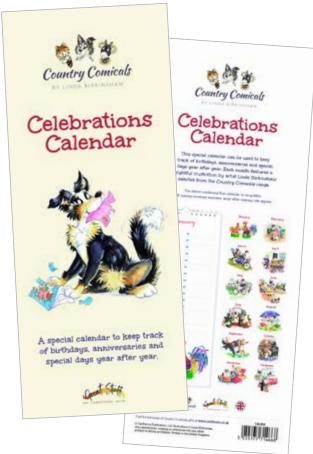

**CC94** Chasing Tails Tea Towel

**CCTT001** Country Comicals Tea Towel

A slim hanging perpetual calendar featuring watercolour images by Linda Birkinshaw. Ideal for birthdays, anniversaries and special days year after year.

Presented in a recyclable sleeve with stiffened mailing envelope. Size allows posting at large letter rate.

**Size:** 140mm x 342mm.

Trade **£3.07** RRP **£6.99 £30.70** per pack of 10

Rigid melamine fridge magnet. 87mm x 57mm.