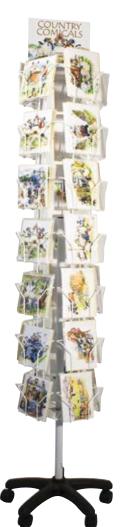

### Greetings Cards Spinner

**5 sided:** 35 pockets to take Country Comical square cards.

4 sided: 28 pockets. 6 sided: 43 pockets.

Price **£404.20** 