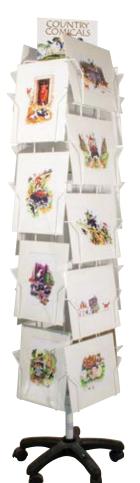

### Greetings Cards Spinner

**5 sided:** 35 pockets to take Country Comical square cards.

4 sided: 28 pockets. 6 sided: 43 pockets.

Price **£404.20** 