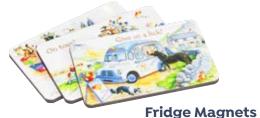

### **Chopping Boards** Made from melamine with

design to one side. Slate effect design on chopping side. 125mm x 230mm.

Trade **£4.58** RRP **£10.99** Available in singles

Rigid melamine fridge magnet.

87mm x 57mm.

Presented in a recyclable sleeve with stiffened mailing envelope. Size allows posting at large letter rate.

**Size:** 140mm x 342mm.

Trade **£3.07** RRP **£6.99 £30.70** per pack of 10

Rigid melamine fridge magnet. 87mm x 57mm.

Trade **£1.25** RRP **£2.99** £7.50 per pack of 6

F001 The cat walk!

F002 Country chaos!

F007 In, over, through, off!

F09 Sheep driving!

F011 Girls' night out

F014 Best friends

F017 Cat napping!