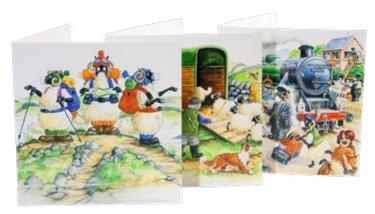

#### **Greetings Cards**

Individually wrapped blank cards with envelope. Supplied in packs of six of one design.

Square format 150mm x 150mm.

Trade **£0.94** RRP **£2.25** £5.64 per pack of 6

# **Country Comicals** Greetings Cards ———

Individually wrapped blank cards with envelope. Supplied in packs of six of one design.

Square format 150mm x 150mm.

Trade **£0.94** RRP **£2.25 £5.64** per pack of 6