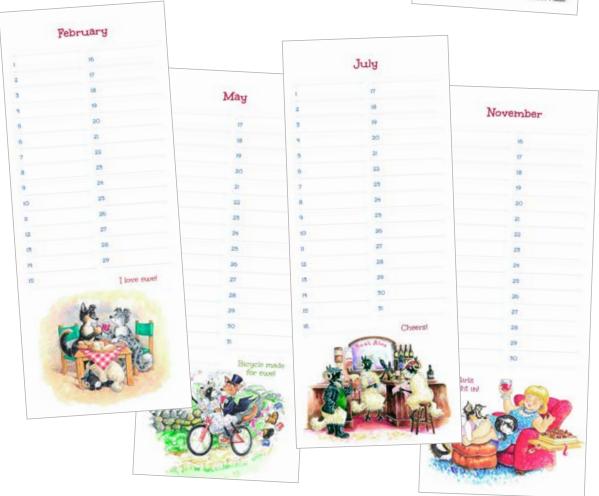

**CC94** Chasing Tails Tea Towel

**CCTT001** Country Comicals Tea Towel

A slim hanging perpetual calendar featuring watercolour images by Linda Birkinshaw. Ideal for birthdays, anniversaries and special days year after year.

Presented in a recyclable sleeve with stiffened mailing envelope. Size allows posting at large letter rate.

**Size:** 140mm x 342mm.

Trade **£3.07** RRP **£6.99 £30.70** per pack of 10

Rigid melamine fridge magnet. 87mm x 57mm.