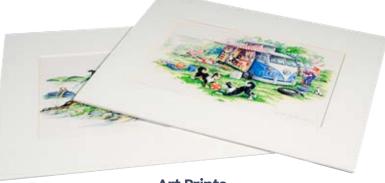

### **Art Prints**

Individually wrapped and labelled mounted prints.  $10" \times 12"$ .

Trade **£2.50** RRP **£5.99** Available in singles

**Art Prints Flip Stand** 

Blue MDF stand holds 36 mounted prints.