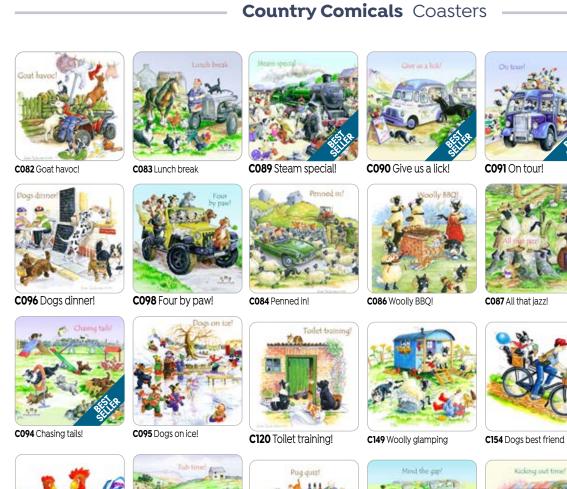

#### Coasters

Matt finish melamine coaster with cork backing.

100mm x 100mm x 3.2mm.

Trade £1.87 RRP £4.49 £11.22 per pack of 6

### **Country Comicals** Coasters —

Matt finish melamine coaster with cork backing.

100mm x 100mm x 3.2mm.

Trade £1.87 RRP £4.49 £11.22 per pack of 6

C001 The cat walk!

C002 Couxntry Chaos!

C005 Chicken chatter!