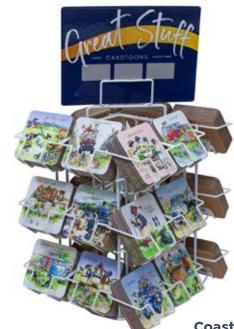

### Greetings Cards Spinner

**5 sided:** 35 pockets to take Country Comical square cards.

4 sided: 28 pockets. 6 sided: 43 pockets.

Price **£404.20** 