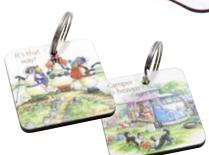

### **Keyrings**

Double-sided design, made from melamine. Supplied with metal ring.

45mm x 45mm.

Trade **£1.25** RRP **£2.99** £7.50 per pack of 6