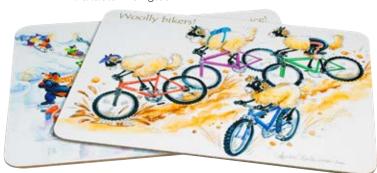

#### **Tablemats**

Matt finish melamine tablemat with cork backing.

292mm x 216mm x 4.8mm.

Trade **£4.99** RRP **£11.99** Available in singles

# **Country Comicals** Tablemats —

Matt finish melamine tablemat with cork backing. 292mm x 216mm x 4.8mm.

Trade **£4.99** RRP **£11.99** Available in singles

T002 Country Chaos!

T009 Sheep driving!

T0011 Girls' night out!