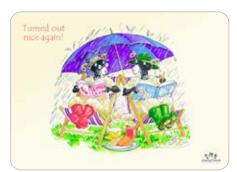

# **Country Comicals** Greetings Cards —

LB164 Turned out nice again

LB165 Woolly gully

LB163 Learner driver

**LB157** Working from home

# Country Comicals Art Prints —

See Calcard

155 Friends stick together

157 Working from home

163 Learner driver

164 Turned out nice again

165 Woolly gully

095 Dogs on ice!