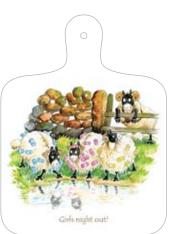

LB001 The cat walk

LB002 Country chaos

**LB007** In, over, through, off

**LB009** Sheep driving

LB011 Girls' night out

**LB012** Giving it some wellie

**LB014** Best friends

LB015 Surprise view

 $\textbf{C007} \ \text{In,over,through, off}$ 

C009 Sheep driving!

C011 Girls' night out!

C012 Giving it some wellie!

C014 Best friends

C017 Cat napping!

CO21 Sheep dog trials!

C024 Wild camping!

# **Country Comicals** Keyrings

Double-sided design, made from melamine. Supplied with metal ring. 45mm x 45mm.

Trade **£1.25** RRP **£2.99 £7.50** per pack of 6

KR002 Country chaos!

KR011 Girls' night out