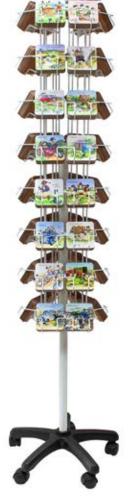

### Greetings Cards Spinner

**5 sided:** 35 pockets to take Country Comical square cards.

4 sided: 28 pockets. 6 sided: 43 pockets.

Price **£404.20** 