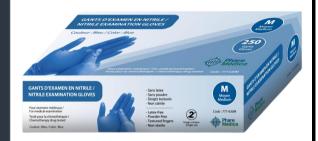

## Fiche produit 777-630

Medical nitrile gloves: Blue

## **Description and particularities**

- Nitrile gloves for medical examinations
- Tested for chemotherapy
- Latex and powder free
- Sizes: XS, S, M, L & XL

## **Spécifications**

- 250 units per box
- 10 boxes per case
- Box dimensions: 23 cm X 13 cm X 8 cm
- Case dimensions: 25.4 cm X 25.4 cm X 43.18 cm