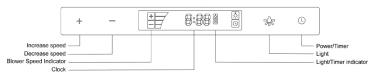

#### **Button functions**

Power: Turn ON/OFF the range hood and activate power-off delay timer.

Light: Some models have three settings. Press the light button once to turn it on. Press it again to lower the light intensity. Press it again to turn it off.

Increase and Decrease speed: Blower speed.

# Adjusting the timer function (max. 9 mins)

- Press the "power/timer" button to turn the control panel on.
- Set the blower speed with the +/- button and press the "power/timer" again.
- Press the +/- button to set the timer (by whole minutes only).

## Adjusting the clock

- Press and hold the "power/timer" button until the clock hour flashes.
- Press the +/- button to set your hour.
- Press the "power/timer" button to change the minute.
- Press the +/- button to set your minute.

## Adjusting the blower speed

- Press the "power/timer" button to turn the control panel on.
- Press the +/- button to set the blower speed. The blower speed indicator shows the blower speed levels next to the clock.