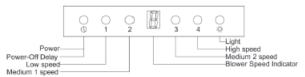

# **Button Control Panel Operation**

# **Button functions**

Power: Turn ON/OFF the range hood and activate power-off delay timer. Light: Turn ON/OFF (Some models will have bright, dim, and OFF settings.) Blower Speed Indicator: Shows current blower (motor) speed (1-4).

- 1- Low Speed: Light frying/boiling.
- 2 Medium Speed: Frying/wok cooking/heavy boiling.
- 3 High-Grilling: Intensive frying and wok cooking.

# Adjusting the blower (motor) speed:

- Press the power button once to turn on the system.
- Press the speed buttons for the desired speed. May be increased and decreased
- The blower speed indicator shows the blower speed level next to the speed button selected will increase the speed of the blower from 1 to 4.

## Adjusting the timer function:

- Turn the hood on at any speed and press the power-off delay button to enter timer mode, a 3 flashes in the display, power-off delay digital timer will begin countdown.
- When the blower speed indicator reaches zero, the blower will shut down.

# Adjusting the light:

Turn ON/OFF (Some models will have bright, dim, and OFF settings.)